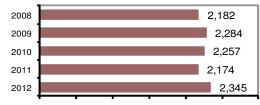

### Total Offenses - 5 year trend

Total Arrests - 5 year trend

Agency/County Information

|                           | Arrests |          |  |
|---------------------------|---------|----------|--|
| Group "B" Arrests         | Adult   | Juvenile |  |
| Bad Checks                | 2       | 0        |  |
| Curfew/Vagrancy           | 0       | 0        |  |
| Disorderly Conduct        | 62      | 2        |  |
| DUI                       | 311     | 4        |  |
| Drunkenness               | 2       | 0        |  |
| Family Offense-nonviolent | 37      | 0        |  |
| Liquor Law Violation      | 134     | 71       |  |
| Peeping Tom               | 1       | 0        |  |
| Runaways                  | 0       | 0        |  |
| Trespass                  | 24      | 0        |  |
| All Other Offenses        | 804     | 44       |  |
| Total Group "B"           | 1,377   | 121      |  |