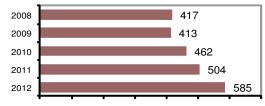

#### Total Arrests - 5 year trend

Agency/County Information

|                           | Arrests |          |  |
|---------------------------|---------|----------|--|
| Group "B" Arrests         | Adult   | Juvenile |  |
| Bad Checks                | 1       | 0        |  |
| Curfew/Vagrancy           | 0       | 0        |  |
| Disorderly Conduct        | 47      | 2        |  |
| DUI                       | 226     | 3        |  |
| Drunkenness               | 1       | 0        |  |
| Family Offense-nonviolent | 36      | 0        |  |
| Liquor Law Violation      | 100     | 60       |  |
| Peeping Tom               | 1       | 0        |  |
| Runaways                  | 0       | 0        |  |
| Trespass                  | 21      | 0        |  |
| All Other Offenses        | 507     | 38       |  |
| Total Group "B"           | 940     | 103      |  |