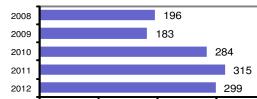

### Total Offenses - 5 year trend

Total Arrests - 5 year trend

Agency/County Information

|                           | Arrests |          |  |
|---------------------------|---------|----------|--|
| Group "B" Arrests         | Adult   | Juvenile |  |
| Bad Checks                | 1       | 0        |  |
| Curfew/Vagrancy           | 0       | 0        |  |
| Disorderly Conduct        | 15      | 0        |  |
| DUI                       | 85      | 1        |  |
| Drunkenness               | 1       | 0        |  |
| Family Offense-nonviolent | 1       | 0        |  |
| Liquor Law Violation      | 34      | 11       |  |
| Peeping Tom               | 0       | 0        |  |
| Runaways                  | 0       | 0        |  |
| Trespass                  | 3       | 0        |  |
| All Other Offenses        | 297     | 6        |  |
| Total Group "B"           | 437     | 18       |  |