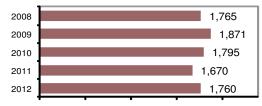

### Total Offenses - 5 year trend

| 2008 | 2,329 |
|------|-------|
| 2009 | 2,589 |
| 2010 | 2,590 |
| 2011 | 2,539 |
| 2012 | 2,482 |