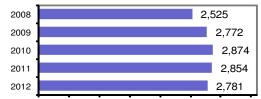

### Total Offenses - 5 year trend

Total Arrests - 5 year trend

Agency/County Information

|                           | Arrests |          |  |
|---------------------------|---------|----------|--|
| Group "B" Arrests         | Adult   | Juvenile |  |
| Bad Checks                | 2       | 0        |  |
| Curfew/Vagrancy           | 0       | 0        |  |
| Disorderly Conduct        | 62      | 2        |  |
| DUI                       | 311     | 4        |  |
| Drunkenness               | 2       | 0        |  |
| Family Offense-nonviolent | 37      | 0        |  |
| Liquor Law Violation      | 134     | 71       |  |
| Peeping Tom               | 1       | 0        |  |
| Runaways                  | 0       | 0        |  |
| Trespass                  | 24      | 0        |  |
| All Other Offenses        | 804     | 44       |  |
| Total Group "B"           | 1,377   | 121      |  |