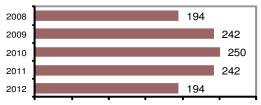

### Total Arrests - 5 year trend

|                           | Arrests |          |  |
|---------------------------|---------|----------|--|
| Group "B" Arrests         | Adult   | Juvenile |  |
| Bad Checks                | 0       | 0        |  |
| Curfew/Vagrancy           | 0       | 1        |  |
| Disorderly Conduct        | 0       | 0        |  |
| DUI                       | 44      | 3        |  |
| Drunkenness               | 1       | 0        |  |
| Family Offense-nonviolent | 0       | 1        |  |
| Liquor Law Violation      | 7       | 2        |  |
| Peeping Tom               | 0       | 0        |  |
| Runaways                  | 0       | 0        |  |
| Trespass                  | 4       | 0        |  |
| All Other Offenses        | 42      | 12       |  |
| Total Group "B"           | 98      | 19       |  |

#### **Arrest Overview**

| <ul> <li>Arrest total</li> </ul>          | 194   |
|-------------------------------------------|-------|
| <ul><li>% change from 2011</li></ul>      | -19.8 |
| <ul> <li>Adult arrest total</li> </ul>    | 166   |
| <ul> <li>Juvenile arrest total</li> </ul> | 28    |
|                                           |       |