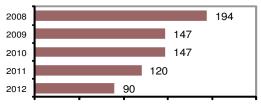

#### **Arrest Overview**

| <ul> <li>Arrest total</li> </ul>          | 194   |
|-------------------------------------------|-------|
| <ul><li>% change from 2011</li></ul>      | -19.8 |
| <ul> <li>Adult arrest total</li> </ul>    | 166   |
| <ul> <li>Juvenile arrest total</li> </ul> | 28    |
|                                           |       |

### Total Arrests - 5 year trend

|                           | Arrests |          |  |
|---------------------------|---------|----------|--|
| Group "B" Arrests         | Adult   | Juvenile |  |
| Bad Checks                | 0       | 0        |  |
| Curfew/Vagrancy           | 0       | 1        |  |
| Disorderly Conduct        | 0       | 0        |  |
| DUI                       | 44      | 3        |  |
| Drunkenness               | 1       | 0        |  |
| Family Offense-nonviolent | 0       | 1        |  |
| Liquor Law Violation      | 7       | 2        |  |
| Peeping Tom               | 0       | 0        |  |
| Runaways                  | 0       | 0        |  |
| Trespass                  | 4       | 0        |  |
| All Other Offenses        | 42      | 12       |  |
| Total Group "B"           | 98      | 19       |  |