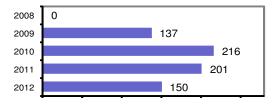

## Total Offenses - 5 year trend

#### Offense Overview

| <ul> <li>Offense total</li> </ul>    | 150   |
|--------------------------------------|-------|
| <ul><li>% change from 2011</li></ul> | -25.4 |
| • # of cleared offenses              | 57    |
| Percent cleared                      | 38.0  |