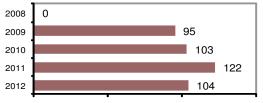

## Total Arrests - 5 year trend

|                           | Arrests |          |  |
|---------------------------|---------|----------|--|
| Group "B" Arrests         | Adult   | Juvenile |  |
| Bad Checks                | 0       | 0        |  |
| Curfew/Vagrancy           | 0       | 1        |  |
| Disorderly Conduct        | 0       | 0        |  |
| DUI                       | 21      | 3        |  |
| Drunkenness               | 1       | 0        |  |
| Family Offense-nonviolent | 0       | 0        |  |
| Liquor Law Violation      | 5       | 1        |  |
| Peeping Tom               | 0       | 0        |  |
| Runaways                  | 0       | 0        |  |
| Trespass                  | 3       | 0        |  |
| All Other Offenses        | 26      | 9        |  |
| Total Group "B"           | 56      | 14       |  |

#### **Arrest Overview**

| <ul> <li>Arrest total</li> </ul>          | 104   |
|-------------------------------------------|-------|
| <ul><li>% change from 2011</li></ul>      | -14.8 |
| <ul> <li>Adult arrest total</li> </ul>    | 82    |
| <ul> <li>Juvenile arrest total</li> </ul> | 22    |
|                                           |       |