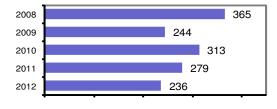

## Total Offenses - 5 year trend

#### Offense Overview

| <ul> <li>Offense total</li> </ul>       | 236   |
|-----------------------------------------|-------|
| <ul><li>% change from 2011</li></ul>    | -15.4 |
| <ul><li># of cleared offenses</li></ul> | 95    |
| <ul> <li>Percent cleared</li> </ul>     | 40.3  |