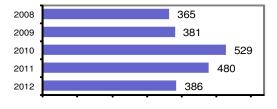

## Total Offenses - 5 year trend

#### Offense Overview

| <ul> <li>Offense total</li> </ul>       | 386   |
|-----------------------------------------|-------|
| <ul><li>% change from 2011</li></ul>    | -19.6 |
| <ul><li># of cleared offenses</li></ul> | 152   |
| <ul> <li>Percent cleared</li> </ul>     | 39.4  |