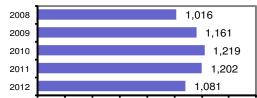

page 205

2012 Crime In Idaho

|                                            | 01     | ·                       |            | Popu      | lation: | 10,533   |
|--------------------------------------------|--------|-------------------------|------------|-----------|---------|----------|
| Payette Count                              | y Sher | III                     |            | Col       | inty:   | Payette  |
|                                            |        |                         | Offe       | nses      | Arre    | ests     |
|                                            |        | Group "A" Offenses      | # Reported | # Cleared | Adult   | Juvenile |
|                                            |        | Murder                  | 0          | 0         | 0       | 0        |
| Offense Overview                           |        | Negligent Manslaughter  | 0          | 0         | 0       | 0        |
| <ul> <li>Offense total</li> </ul>          | 335    | Forcible Rape           | 1          | 0         | 0       | 0        |
| <ul> <li>% change from 2011</li> </ul>     | -12.8  | Robbery                 | 0          | 0         | 0       | 0        |
| <ul> <li># of cleared offenses</li> </ul>  | 185    | Aggravated Assault      | 17         | 17        | 11      | 1        |
| <ul> <li>Percent cleared</li> </ul>        | 55.2   | Burglary                | 45         | 6         | 6       | 1        |
|                                            |        | Larceny                 | 76         | 13        | 4       | 2        |
| <ul> <li>Group "A" Crime Rate</li> </ul>   |        | Motor Vehicle Theft     | 9          | 2         | 0       | 1        |
| per 100,000 population                     | 3180.5 | Arson                   | 0          | 0         | 0       | 0        |
|                                            |        | Simple Assault          | 49         | 44        | 28      | 1        |
| <ul> <li>Summary based reportin</li> </ul> | g      | Intimidation            | 4          | 4         | 1       | 0        |
| crime rate per 100,000                     |        | Bribery                 | 0          | 0         | 0       | 0        |
| population is calculated                   |        | Counterfeiting/Forgery  | 0          | 0         | 0       | 0        |
| for other state crime                      |        | Vandalism               | 21         | 8         | 4       | 0        |
| comparisons only.                          | 1405.1 | Drug/Narcotics          | 41         | 39        | 41      | 2        |
|                                            |        | Drug Equipment          | 33         | 32        | 6       | 1        |
|                                            |        | Embezzlement            | 0          | 0         | 0       | 0        |
|                                            |        | Extortion/Blackmail     | 0          | 0         | 0       | 0        |
| Arrest Overview                            |        | Fraud                   | 20         | 3         | 0       | 0        |
| <ul> <li>Arrest total</li> </ul>           | 563    | Gambling                | 0          | 0         | 0       | 0        |
| <ul> <li>% change from 2011</li> </ul>     | -4.9   | Kidnapping              | 1          | 1         | 1       | 0        |
| <ul> <li>Adult arrest total</li> </ul>     | 536    | Pornography             | 1          | 0         | 0       | 0        |
| <ul> <li>Juvenile arrest total</li> </ul>  | 27     | Prostitution            | 1          | 1         | 0       | 0        |
|                                            |        | Forcible Sodomy         | 0          | 0         | 0       | 0        |
| <ul> <li>Arrest Rate per</li> </ul>        |        | Sexual Assault w/Object | 0          | 0         | 0       | 0        |
| 100,000 population                         | 5345.1 | Forcible Fondling       | 3          | 2         | 0       | 0        |
|                                            |        | Incest                  | 0          | 0         | 0       | 0        |
|                                            |        | Statutory Rape          | 0          | 0         | 0       | 0        |
|                                            |        | Stolen Property         | 3          | 3         | 3       | 1        |
|                                            |        | Weapon Law Violation    | 10         | 10        | 4       | 1        |
|                                            |        | Total Group "A"         | 335        | 185       | 109     | 11       |

#### Total Offenses - 5 year trend

Total Arrests - 5 year trend

Agency/County Information

|                           | Arrests |          |  |
|---------------------------|---------|----------|--|
| Group "B" Arrests         | Adult   | Juvenile |  |
| Bad Checks                | 0       | 0        |  |
| Curfew/Vagrancy           | 0       | 0        |  |
| Disorderly Conduct        | 7       | 0        |  |
| DUI                       | 60      | 1        |  |
| Drunkenness               | 0       | 0        |  |
| Family Offense-nonviolent | 0       | 0        |  |
| Liquor Law Violation      | 8       | 0        |  |
| Peeping Tom               | 0       | 0        |  |
| Runaways                  | 0       | 0        |  |
| Trespass                  | 3       | 0        |  |
| All Other Offenses        | 349     | 15       |  |
| Total Group "B"           | 427     | 16       |  |