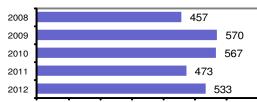

page 204

|                                            |        |                         |            | 0.00000000000 |         |          |  |
|--------------------------------------------|--------|-------------------------|------------|---------------|---------|----------|--|
|                                            |        |                         |            | Popu          | lation: | 7,529    |  |
| Pavette Depart                             | ment o | of Public Safety        |            |               | inty:   | Payette  |  |
|                                            |        |                         |            |               |         |          |  |
|                                            |        |                         |            | nses          |         | Arrests  |  |
|                                            |        | Group "A" Offenses      | # Reported | # Cleared     | Adult   | Juvenile |  |
|                                            |        | Murder                  | 0          | 0             | 0       | 0        |  |
| Offense Overview                           |        | Negligent Manslaughter  | 0          | 0             | 0       | 0        |  |
| <ul> <li>Offense total</li> </ul>          | 533    | Forcible Rape           | 3          | 3             | 0       | 1        |  |
| <ul> <li>% change from 2011</li> </ul>     | 12.7   | Robbery                 | 0          | 0             | 0       | 0        |  |
| <ul> <li># of cleared offenses</li> </ul>  | 222    | Aggravated Assault      | 29         | 22            | 11      | 2        |  |
| <ul> <li>Percent cleared</li> </ul>        | 41.7   | Burglary                | 43         | 8             | 3       | 5        |  |
|                                            |        | Larceny                 | 166        | 29            | 18      | 7        |  |
| <ul> <li>Group "A" Crime Rate</li> </ul>   |        | Motor Vehicle Theft     | 4          | 1             | 0       | 0        |  |
| per 100,000 population                     | 7079.3 | Arson                   | 3          | 0             | 0       | 0        |  |
|                                            |        | Simple Assault          | 67         | 52            | 9       | 14       |  |
| <ul> <li>Summary based reportin</li> </ul> | g      | Intimidation            | 1          | 1             | 0       | 0        |  |
| crime rate per 100,000                     |        | Bribery                 | 0          | 0             | 0       | 0        |  |
| population is calculated                   |        | Counterfeiting/Forgery  | 6          | 1             | 1       | 0        |  |
| for other state crime                      |        | Vandalism               | 83         | 15            | 6       | 1        |  |
| comparisons only.                          | 3293.9 | Drug/Narcotics          | 45         | 35            | 40      | 4        |  |
|                                            |        | Drug Equipment          | 46         | 43            | 16      | 2        |  |
|                                            |        | Embezzlement            | 2          | 1             | 0       | 0        |  |
|                                            |        | Extortion/Blackmail     | 0          | 0             | 0       | 0        |  |
| Arrest Overview                            |        | Fraud                   | 20         | 4             | 1       | 0        |  |
| <ul> <li>Arrest total</li> </ul>           | 430    | Gambling                | 0          | 0             | 0       | 0        |  |
| <ul> <li>% change from 2011</li> </ul>     | 16.2   | Kidnapping              | 1          | 1             | 0       | 0        |  |
| <ul> <li>Adult arrest total</li> </ul>     | 367    | Pornography             | 0          | 0             | 0       | 0        |  |
| <ul> <li>Juvenile arrest total</li> </ul>  | 63     | Prostitution            | 0          | 0             | 0       | 0        |  |
|                                            |        | Forcible Sodomy         | 1          | 0             | 0       | 0        |  |
| <ul> <li>Arrest Rate per</li> </ul>        |        | Sexual Assault w/Object | 0          | 0             | 0       | 0        |  |
| 100,000 population                         | 5711.2 | Forcible Fondling       | 2          | 1             | 0       | 0        |  |
|                                            |        | Incest                  | 0          | 0             | 0       | 0        |  |
|                                            |        | Statutory Rape          | 3          | 1             | 0       | 0        |  |
|                                            |        | Stolen Property         | 3          | 1             | 0       | 0        |  |
|                                            |        | Weapon Law Violation    | 5          | 3             | 1       | 0        |  |
|                                            |        | Total Group "A"         | 533        | 222           | 106     | 36       |  |

Total Offenses - 5 year trend

Total Arrests - 5 year trend

Agency/County Information

|                           | Arrests |          |  |
|---------------------------|---------|----------|--|
| Group "B" Arrests         | Adult   | Juvenile |  |
| Bad Checks                | 0       | 0        |  |
| Curfew/Vagrancy           | 0       | 0        |  |
| Disorderly Conduct        | 0       | 0        |  |
| DUI                       | 29      | 0        |  |
| Drunkenness               | 0       | 0        |  |
| Family Offense-nonviolent | 20      | 0        |  |
| Liquor Law Violation      | 33      | 8        |  |
| Peeping Tom               | 0       | 0        |  |
| Runaways                  | 0       | 3        |  |
| Trespass                  | 0       | 0        |  |
| All Other Offenses        | 179     | 16       |  |
| Total Group "B"           | 261     | 27       |  |