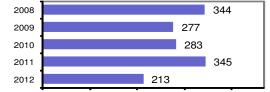

|                                            | _      |                         |            | Popul     | ation:  | 4,715    |
|--------------------------------------------|--------|-------------------------|------------|-----------|---------|----------|
| Fruitland Polic                            | ce Dep | partment                |            | Cou       | inty:   | Payette  |
|                                            |        |                         | Offenses   |           | Arrests |          |
|                                            |        | Group "A" Offenses      | # Reported | # Cleared | Adult   | Juvenile |
|                                            |        | Murder                  | 0          | 0         | 0       | 0        |
| Offense Overview                           |        | Negligent Manslaughter  | 0          | 0         | 0       | 0        |
| <ul> <li>Offense total</li> </ul>          | 213    | Forcible Rape           | 0          | 0         | 0       | 0        |
| <ul> <li>% change from 2011</li> </ul>     | -38.3  | Robbery                 | 0          | 0         | 0       | 0        |
| <ul> <li># of cleared offenses</li> </ul>  | 72     | Aggravated Assault      | 6          | 4         | 2       | 1        |
| <ul> <li>Percent cleared</li> </ul>        | 33.8   | Burglary                | 26         | 0         | 0       | 0        |
|                                            |        | Larceny                 | 55         | 7         | 6       | 0        |
| <ul> <li>Group "A" Crime Rate</li> </ul>   |        | Motor Vehicle Theft     | 2          | 1         | 1       | 0        |
| per 100,000 population                     | 4517.5 | Arson                   | 2          | 0         | 0       | 0        |
|                                            |        | Simple Assault          | 26         | 19        | 14      | 0        |
| <ul> <li>Summary based reportir</li> </ul> | וg     | Intimidation            | 0          | 0         | 0       | 0        |
| crime rate per 100,000                     |        | Bribery                 | 0          | 0         | 0       | 0        |
| population is calculated                   |        | Counterfeiting/Forgery  | 7          | 2         | 2       | 0        |
| for other state crime                      |        | Vandalism               | 25         | 2         | 0       | 0        |
| comparisons only.                          | 1930.0 | Drug/Narcotics          | 26         | 19        | 12      | 3        |
|                                            |        | Drug Equipment          | 19         | 16        | 6       | 3        |
|                                            |        | Embezzlement            | 0          | 0         | 0       | 0        |
|                                            |        | Extortion/Blackmail     | 0          | 0         | 0       | 0        |
| Arrest Overview                            |        | Fraud                   | 11         | 0         | 0       | 0        |
| <ul> <li>Arrest total</li> </ul>           | 153    | Gambling                | 0          | 0         | 0       | 0        |
| <ul> <li>% change from 2011</li> </ul>     | -43.3  | Kidnapping              | 0          | 0         | 0       | 0        |
| <ul> <li>Adult arrest total</li> </ul>     | 139    | Pornography             | 0          | 0         | 0       | 0        |
| <ul> <li>Juvenile arrest total</li> </ul>  | 14     | Prostitution            | 0          | 0         | 0       | 0        |
|                                            |        | Forcible Sodomy         | 0          | 0         | 0       | 0        |
| <ul> <li>Arrest Rate per</li> </ul>        |        | Sexual Assault w/Object | 0          | 0         | 0       | 0        |
| 100,000 population                         | 3245.0 | Forcible Fondling       | 0          | 0         | 0       | 0        |
|                                            |        | Incest                  | 1          | 0         | 0       | 0        |
|                                            |        | Statutory Rape          | 1          | 0         | 0       | 0        |
|                                            |        | Stolen Property         | 3          | 1         | 1       | 0        |
|                                            |        | Weapon Law Violation    | 3          | 1         | 0       | 0        |
|                                            |        | Total Group "A"         | 213        | 72        | 44      | 7        |

Total Offenses - 5 year trend

Total Arrests - 5 year trend

Agency/County Information

|                           | Arrests |          |  |
|---------------------------|---------|----------|--|
| Group "B" Arrests         | Adult   | Juvenile |  |
| Bad Checks                | 0       | 0        |  |
| Curfew/Vagrancy           | 0       | 0        |  |
| Disorderly Conduct        | 0       | 0        |  |
| DUI                       | 30      | 1        |  |
| Drunkenness               | 5       | 0        |  |
| Family Offense-nonviolent | 0       | 0        |  |
| Liquor Law Violation      | 7       | 5        |  |
| Peeping Tom               | 0       | 0        |  |
| Runaways                  | 0       | 0        |  |
| Trespass                  | 1       | 0        |  |
| All Other Offenses        | 52      | 1        |  |
| Total Group "B"           | 95      | 7        |  |