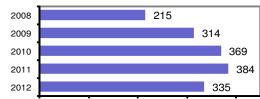

|                                            | _      |                         |            | Popul     | ation:  | 4,715    |
|--------------------------------------------|--------|-------------------------|------------|-----------|---------|----------|
| Fruitland Polic                            | ce Dep | partment                |            | Cou       | inty:   | Payette  |
|                                            |        |                         | Offenses   |           | Arrests |          |
|                                            |        | Group "A" Offenses      | # Reported | # Cleared | Adult   | Juvenile |
|                                            |        | Murder                  | 0          | 0         | 0       | 0        |
| Offense Overview                           |        | Negligent Manslaughter  | 0          | 0         | 0       | 0        |
| <ul> <li>Offense total</li> </ul>          | 213    | Forcible Rape           | 0          | 0         | 0       | 0        |
| <ul> <li>% change from 2011</li> </ul>     | -38.3  | Robbery                 | 0          | 0         | 0       | 0        |
| <ul> <li># of cleared offenses</li> </ul>  | 72     | Aggravated Assault      | 6          | 4         | 2       | 1        |
| <ul> <li>Percent cleared</li> </ul>        | 33.8   | Burglary                | 26         | 0         | 0       | 0        |
|                                            |        | Larceny                 | 55         | 7         | 6       | 0        |
| <ul> <li>Group "A" Crime Rate</li> </ul>   |        | Motor Vehicle Theft     | 2          | 1         | 1       | 0        |
| per 100,000 population                     | 4517.5 | Arson                   | 2          | 0         | 0       | 0        |
|                                            |        | Simple Assault          | 26         | 19        | 14      | 0        |
| <ul> <li>Summary based reportir</li> </ul> | וg     | Intimidation            | 0          | 0         | 0       | 0        |
| crime rate per 100,000                     |        | Bribery                 | 0          | 0         | 0       | 0        |
| population is calculated                   |        | Counterfeiting/Forgery  | 7          | 2         | 2       | 0        |
| for other state crime                      |        | Vandalism               | 25         | 2         | 0       | 0        |
| comparisons only.                          | 1930.0 | Drug/Narcotics          | 26         | 19        | 12      | 3        |
|                                            |        | Drug Equipment          | 19         | 16        | 6       | 3        |
|                                            |        | Embezzlement            | 0          | 0         | 0       | 0        |
|                                            |        | Extortion/Blackmail     | 0          | 0         | 0       | 0        |
| Arrest Overview                            |        | Fraud                   | 11         | 0         | 0       | 0        |
| <ul> <li>Arrest total</li> </ul>           | 153    | Gambling                | 0          | 0         | 0       | 0        |
| <ul> <li>% change from 2011</li> </ul>     | -43.3  | Kidnapping              | 0          | 0         | 0       | 0        |
| <ul> <li>Adult arrest total</li> </ul>     | 139    | Pornography             | 0          | 0         | 0       | 0        |
| <ul> <li>Juvenile arrest total</li> </ul>  | 14     | Prostitution            | 0          | 0         | 0       | 0        |
|                                            |        | Forcible Sodomy         | 0          | 0         | 0       | 0        |
| <ul> <li>Arrest Rate per</li> </ul>        |        | Sexual Assault w/Object | 0          | 0         | 0       | 0        |
| 100,000 population                         | 3245.0 | Forcible Fondling       | 0          | 0         | 0       | 0        |
|                                            |        | Incest                  | 1          | 0         | 0       | 0        |
|                                            |        | Statutory Rape          | 1          | 0         | 0       | 0        |
|                                            |        | Stolen Property         | 3          | 1         | 1       | 0        |
|                                            |        | Weapon Law Violation    | 3          | 1         | 0       | 0        |
|                                            |        | Total Group "A"         | 213        | 72        | 44      | 7        |

Total Offenses - 5 year trend

Total Arrests - 5 year trend

Agency/County Information

|                           | Arrests |          |  |
|---------------------------|---------|----------|--|
| Group "B" Arrests         | Adult   | Juvenile |  |
| Bad Checks                | 0       | 0        |  |
| Curfew/Vagrancy           | 0       | 0        |  |
| Disorderly Conduct        | 0       | 0        |  |
| DUI                       | 30      | 1        |  |
| Drunkenness               | 5       | 0        |  |
| Family Offense-nonviolent | 0       | 0        |  |
| Liquor Law Violation      | 7       | 5        |  |
| Peeping Tom               | 0       | 0        |  |
| Runaways                  | 0       | 0        |  |
| Trespass                  | 1       | 0        |  |
| All Other Offenses        | 52      | 1        |  |
| Total Group "B"           | 95      | 7        |  |