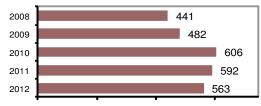

page 204

|                                            |        |                         |            | 0.00000000000 |         |          |  |
|--------------------------------------------|--------|-------------------------|------------|---------------|---------|----------|--|
|                                            |        |                         |            | Popu          | lation: | 7,529    |  |
| Pavette Depart                             | ment o | of Public Safety        |            |               | inty:   | Payette  |  |
|                                            |        |                         |            |               |         |          |  |
|                                            |        |                         |            | nses          |         | Arrests  |  |
|                                            |        | Group "A" Offenses      | # Reported | # Cleared     | Adult   | Juvenile |  |
|                                            |        | Murder                  | 0          | 0             | 0       | 0        |  |
| Offense Overview                           |        | Negligent Manslaughter  | 0          | 0             | 0       | 0        |  |
| <ul> <li>Offense total</li> </ul>          | 533    | Forcible Rape           | 3          | 3             | 0       | 1        |  |
| <ul> <li>% change from 2011</li> </ul>     | 12.7   | Robbery                 | 0          | 0             | 0       | 0        |  |
| <ul> <li># of cleared offenses</li> </ul>  | 222    | Aggravated Assault      | 29         | 22            | 11      | 2        |  |
| <ul> <li>Percent cleared</li> </ul>        | 41.7   | Burglary                | 43         | 8             | 3       | 5        |  |
|                                            |        | Larceny                 | 166        | 29            | 18      | 7        |  |
| <ul> <li>Group "A" Crime Rate</li> </ul>   |        | Motor Vehicle Theft     | 4          | 1             | 0       | 0        |  |
| per 100,000 population                     | 7079.3 | Arson                   | 3          | 0             | 0       | 0        |  |
|                                            |        | Simple Assault          | 67         | 52            | 9       | 14       |  |
| <ul> <li>Summary based reportin</li> </ul> | g      | Intimidation            | 1          | 1             | 0       | 0        |  |
| crime rate per 100,000                     |        | Bribery                 | 0          | 0             | 0       | 0        |  |
| population is calculated                   |        | Counterfeiting/Forgery  | 6          | 1             | 1       | 0        |  |
| for other state crime                      |        | Vandalism               | 83         | 15            | 6       | 1        |  |
| comparisons only.                          | 3293.9 | Drug/Narcotics          | 45         | 35            | 40      | 4        |  |
|                                            |        | Drug Equipment          | 46         | 43            | 16      | 2        |  |
|                                            |        | Embezzlement            | 2          | 1             | 0       | 0        |  |
|                                            |        | Extortion/Blackmail     | 0          | 0             | 0       | 0        |  |
| Arrest Overview                            |        | Fraud                   | 20         | 4             | 1       | 0        |  |
| <ul> <li>Arrest total</li> </ul>           | 430    | Gambling                | 0          | 0             | 0       | 0        |  |
| <ul> <li>% change from 2011</li> </ul>     | 16.2   | Kidnapping              | 1          | 1             | 0       | 0        |  |
| <ul> <li>Adult arrest total</li> </ul>     | 367    | Pornography             | 0          | 0             | 0       | 0        |  |
| <ul> <li>Juvenile arrest total</li> </ul>  | 63     | Prostitution            | 0          | 0             | 0       | 0        |  |
|                                            |        | Forcible Sodomy         | 1          | 0             | 0       | 0        |  |
| <ul> <li>Arrest Rate per</li> </ul>        |        | Sexual Assault w/Object | 0          | 0             | 0       | 0        |  |
| 100,000 population                         | 5711.2 | Forcible Fondling       | 2          | 1             | 0       | 0        |  |
|                                            |        | Incest                  | 0          | 0             | 0       | 0        |  |
|                                            |        | Statutory Rape          | 3          | 1             | 0       | 0        |  |
|                                            |        | Stolen Property         | 3          | 1             | 0       | 0        |  |
|                                            |        | Weapon Law Violation    | 5          | 3             | 1       | 0        |  |
|                                            |        | Total Group "A"         | 533        | 222           | 106     | 36       |  |

Total Offenses - 5 year trend

Total Arrests - 5 year trend

Agency/County Information

|                           | Arrests |          |  |
|---------------------------|---------|----------|--|
| Group "B" Arrests         | Adult   | Juvenile |  |
| Bad Checks                | 0       | 0        |  |
| Curfew/Vagrancy           | 0       | 0        |  |
| Disorderly Conduct        | 0       | 0        |  |
| DUI                       | 29      | 0        |  |
| Drunkenness               | 0       | 0        |  |
| Family Offense-nonviolent | 20      | 0        |  |
| Liquor Law Violation      | 33      | 8        |  |
| Peeping Tom               | 0       | 0        |  |
| Runaways                  | 0       | 3        |  |
| Trespass                  | 0       | 0        |  |
| All Other Offenses        | 179     | 16       |  |
| Total Group "B"           | 261     | 27       |  |