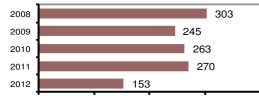

|                                            | _      |                         |            | Popul     | ation:  | 4,715    |
|--------------------------------------------|--------|-------------------------|------------|-----------|---------|----------|
| Fruitland Polic                            | ce Dep | partment                |            | Cou       | inty:   | Payette  |
|                                            |        |                         | Offenses   |           | Arrests |          |
|                                            |        | Group "A" Offenses      | # Reported | # Cleared | Adult   | Juvenile |
|                                            |        | Murder                  | 0          | 0         | 0       | 0        |
| Offense Overview                           |        | Negligent Manslaughter  | 0          | 0         | 0       | 0        |
| <ul> <li>Offense total</li> </ul>          | 213    | Forcible Rape           | 0          | 0         | 0       | 0        |
| <ul> <li>% change from 2011</li> </ul>     | -38.3  | Robbery                 | 0          | 0         | 0       | 0        |
| <ul> <li># of cleared offenses</li> </ul>  | 72     | Aggravated Assault      | 6          | 4         | 2       | 1        |
| <ul> <li>Percent cleared</li> </ul>        | 33.8   | Burglary                | 26         | 0         | 0       | 0        |
|                                            |        | Larceny                 | 55         | 7         | 6       | 0        |
| <ul> <li>Group "A" Crime Rate</li> </ul>   |        | Motor Vehicle Theft     | 2          | 1         | 1       | 0        |
| per 100,000 population                     | 4517.5 | Arson                   | 2          | 0         | 0       | 0        |
|                                            |        | Simple Assault          | 26         | 19        | 14      | 0        |
| <ul> <li>Summary based reportir</li> </ul> | וg     | Intimidation            | 0          | 0         | 0       | 0        |
| crime rate per 100,000                     |        | Bribery                 | 0          | 0         | 0       | 0        |
| population is calculated                   |        | Counterfeiting/Forgery  | 7          | 2         | 2       | 0        |
| for other state crime                      |        | Vandalism               | 25         | 2         | 0       | 0        |
| comparisons only.                          | 1930.0 | Drug/Narcotics          | 26         | 19        | 12      | 3        |
|                                            |        | Drug Equipment          | 19         | 16        | 6       | 3        |
|                                            |        | Embezzlement            | 0          | 0         | 0       | 0        |
|                                            |        | Extortion/Blackmail     | 0          | 0         | 0       | 0        |
| Arrest Overview                            |        | Fraud                   | 11         | 0         | 0       | 0        |
| <ul> <li>Arrest total</li> </ul>           | 153    | Gambling                | 0          | 0         | 0       | 0        |
| <ul> <li>% change from 2011</li> </ul>     | -43.3  | Kidnapping              | 0          | 0         | 0       | 0        |
| <ul> <li>Adult arrest total</li> </ul>     | 139    | Pornography             | 0          | 0         | 0       | 0        |
| <ul> <li>Juvenile arrest total</li> </ul>  | 14     | Prostitution            | 0          | 0         | 0       | 0        |
|                                            |        | Forcible Sodomy         | 0          | 0         | 0       | 0        |
| <ul> <li>Arrest Rate per</li> </ul>        |        | Sexual Assault w/Object | 0          | 0         | 0       | 0        |
| 100,000 population                         | 3245.0 | Forcible Fondling       | 0          | 0         | 0       | 0        |
|                                            |        | Incest                  | 1          | 0         | 0       | 0        |
|                                            |        | Statutory Rape          | 1          | 0         | 0       | 0        |
|                                            |        | Stolen Property         | 3          | 1         | 1       | 0        |
|                                            |        | Weapon Law Violation    | 3          | 1         | 0       | 0        |
|                                            |        | Total Group "A"         | 213        | 72        | 44      | 7        |

Total Offenses - 5 year trend

Total Arrests - 5 year trend

Agency/County Information

|                           | Arrests |          |  |
|---------------------------|---------|----------|--|
| Group "B" Arrests         | Adult   | Juvenile |  |
| Bad Checks                | 0       | 0        |  |
| Curfew/Vagrancy           | 0       | 0        |  |
| Disorderly Conduct        | 0       | 0        |  |
| DUI                       | 30      | 1        |  |
| Drunkenness               | 5       | 0        |  |
| Family Offense-nonviolent | 0       | 0        |  |
| Liquor Law Violation      | 7       | 5        |  |
| Peeping Tom               | 0       | 0        |  |
| Runaways                  | 0       | 0        |  |
| Trespass                  | 1       | 0        |  |
| All Other Offenses        | 52      | 1        |  |
| Total Group "B"           | 95      | 7        |  |