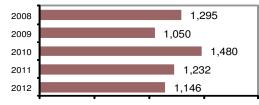

|                                             |          |                         |            | Popu      | lation: | 22,777   |
|---------------------------------------------|----------|-------------------------|------------|-----------|---------|----------|
| Payette Count                               | y I otal |                         |            | Coι       | unty:   | Payette  |
|                                             |          |                         | Offe       | enses     | Arre    | ests     |
|                                             |          | Group "A" Offenses      | # Reported | # Cleared | Adult   | Juvenile |
|                                             |          | Murder                  | 0          | 0         | 0       | 0        |
| Offense Overview                            |          | Negligent Manslaughter  | 0          | 0         | 0       | 0        |
| <ul> <li>Offense total</li> </ul>           | 1,081    | Forcible Rape           | 4          | 3         | 0       | 1        |
| <ul> <li>% change from 2011</li> </ul>      | -10.1    | Robbery                 | 0          | 0         | 0       | 0        |
| <ul> <li># of cleared offenses</li> </ul>   | 479      | Aggravated Assault      | 52         | 43        | 24      | 4        |
| <ul> <li>Percent cleared</li> </ul>         | 44.3     | Burglary                | 114        | 14        | 9       | 6        |
|                                             |          | Larceny                 | 297        | 49        | 28      | 9        |
| <ul> <li>Group "A" Crime Rate</li> </ul>    |          | Motor Vehicle Theft     | 15         | 4         | 1       | 1        |
| per 100,000 population                      | 4746.0   | Arson                   | 5          | 0         | 0       | 0        |
|                                             |          | Simple Assault          | 142        | 115       | 51      | 15       |
| <ul> <li>Summary based reporting</li> </ul> | g        | Intimidation            | 5          | 5         | 1       | 0        |
| crime rate per 100,000                      |          | Bribery                 | 0          | 0         | 0       | 0        |
| population is calculated                    |          | Counterfeiting/Forgery  | 13         | 3         | 3       | 0        |
| for other state crime                       |          | Vandalism               | 129        | 25        | 10      | 1        |
| comparisons only.                           | 2138.1   | Drug/Narcotics          | 112        | 93        | 93      | 9        |
|                                             |          | Drug Equipment          | 98         | 91        | 28      | 6        |
|                                             |          | Embezzlement            | 2          | 1         | 0       | 0        |
|                                             |          | Extortion/Blackmail     | 0          | 0         | 0       | 0        |
| Arrest Overview                             |          | Fraud                   | 51         | 7         | 1       | 0        |
| <ul> <li>Arrest total</li> </ul>            | 1,146    | Gambling                | 0          | 0         | 0       | 0        |
| <ul> <li>% change from 2011</li> </ul>      | -7.0     | Kidnapping              | 2          | 2         | 1       | 0        |
| <ul> <li>Adult arrest total</li> </ul>      | 1,042    | Pornography             | 1          | 0         | 0       | 0        |
| <ul> <li>Juvenile arrest total</li> </ul>   | 104      | Prostitution            | 1          | 1         | 0       | 0        |
|                                             |          | Forcible Sodomy         | 1          | 0         | 0       | 0        |
| <ul> <li>Arrest Rate per</li> </ul>         |          | Sexual Assault w/Object |            | 0         | 0       | 0        |
| 100,000 population                          | 5031.4   | Forcible Fondling       | 5          | 3         | 0       | 0        |
|                                             |          | Incest                  | 1          | 0         | 0       | 0        |
|                                             |          | Statutory Rape          | 4          | 1         | 0       | 0        |
|                                             |          | Stolen Property         | 9          | 5         | 4       | 1        |
|                                             |          | Weapon Law Violation    | 18         | 14        | 5       | 1        |
|                                             |          | Total Group "A"         | 1,081      | 479       | 259     | 54       |

### Total Offenses - 5 year trend

Total Arrests - 5 year trend

Agency/County Information

|                           | Arrests |          |  |
|---------------------------|---------|----------|--|
| Group "B" Arrests         | Adult   | Juvenile |  |
| Bad Checks                | 0       | 0        |  |
| Curfew/Vagrancy           | 0       | 0        |  |
| Disorderly Conduct        | 7       | 0        |  |
| DUI                       | 119     | 2        |  |
| Drunkenness               | 5       | 0        |  |
| Family Offense-nonviolent | 20      | 0        |  |
| Liquor Law Violation      | 48      | 13       |  |
| Peeping Tom               | 0       | 0        |  |
| Runaways                  | 0       | 3        |  |
| Trespass                  | 4       | 0        |  |
| All Other Offenses        | 580     | 32       |  |
| Total Group "B"           | 783     | 50       |  |