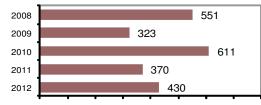

|                                             |          |                         |            | Popu      | lation: | 22,777   |
|---------------------------------------------|----------|-------------------------|------------|-----------|---------|----------|
| Payette Count                               | y I otal |                         |            | Coι       | unty:   | Payette  |
|                                             |          |                         | Offe       | enses     | Arre    | ests     |
|                                             |          | Group "A" Offenses      | # Reported | # Cleared | Adult   | Juvenile |
|                                             |          | Murder                  | 0          | 0         | 0       | 0        |
| Offense Overview                            |          | Negligent Manslaughter  | 0          | 0         | 0       | 0        |
| <ul> <li>Offense total</li> </ul>           | 1,081    | Forcible Rape           | 4          | 3         | 0       | 1        |
| <ul> <li>% change from 2011</li> </ul>      | -10.1    | Robbery                 | 0          | 0         | 0       | 0        |
| <ul> <li># of cleared offenses</li> </ul>   | 479      | Aggravated Assault      | 52         | 43        | 24      | 4        |
| <ul> <li>Percent cleared</li> </ul>         | 44.3     | Burglary                | 114        | 14        | 9       | 6        |
|                                             |          | Larceny                 | 297        | 49        | 28      | 9        |
| <ul> <li>Group "A" Crime Rate</li> </ul>    |          | Motor Vehicle Theft     | 15         | 4         | 1       | 1        |
| per 100,000 population                      | 4746.0   | Arson                   | 5          | 0         | 0       | 0        |
|                                             |          | Simple Assault          | 142        | 115       | 51      | 15       |
| <ul> <li>Summary based reporting</li> </ul> | g        | Intimidation            | 5          | 5         | 1       | 0        |
| crime rate per 100,000                      |          | Bribery                 | 0          | 0         | 0       | 0        |
| population is calculated                    |          | Counterfeiting/Forgery  | 13         | 3         | 3       | 0        |
| for other state crime                       |          | Vandalism               | 129        | 25        | 10      | 1        |
| comparisons only.                           | 2138.1   | Drug/Narcotics          | 112        | 93        | 93      | 9        |
|                                             |          | Drug Equipment          | 98         | 91        | 28      | 6        |
|                                             |          | Embezzlement            | 2          | 1         | 0       | 0        |
|                                             |          | Extortion/Blackmail     | 0          | 0         | 0       | 0        |
| Arrest Overview                             |          | Fraud                   | 51         | 7         | 1       | 0        |
| <ul> <li>Arrest total</li> </ul>            | 1,146    | Gambling                | 0          | 0         | 0       | 0        |
| <ul> <li>% change from 2011</li> </ul>      | -7.0     | Kidnapping              | 2          | 2         | 1       | 0        |
| <ul> <li>Adult arrest total</li> </ul>      | 1,042    | Pornography             | 1          | 0         | 0       | 0        |
| <ul> <li>Juvenile arrest total</li> </ul>   | 104      | Prostitution            | 1          | 1         | 0       | 0        |
|                                             |          | Forcible Sodomy         | 1          | 0         | 0       | 0        |
| <ul> <li>Arrest Rate per</li> </ul>         |          | Sexual Assault w/Object |            | 0         | 0       | 0        |
| 100,000 population                          | 5031.4   | Forcible Fondling       | 5          | 3         | 0       | 0        |
|                                             |          | Incest                  | 1          | 0         | 0       | 0        |
|                                             |          | Statutory Rape          | 4          | 1         | 0       | 0        |
|                                             |          | Stolen Property         | 9          | 5         | 4       | 1        |
|                                             |          | Weapon Law Violation    | 18         | 14        | 5       | 1        |
|                                             |          | Total Group "A"         | 1,081      | 479       | 259     | 54       |

### Total Offenses - 5 year trend

Total Arrests - 5 year trend

Agency/County Information

|                           | Arrests |          |  |
|---------------------------|---------|----------|--|
| Group "B" Arrests         | Adult   | Juvenile |  |
| Bad Checks                | 0       | 0        |  |
| Curfew/Vagrancy           | 0       | 0        |  |
| Disorderly Conduct        | 7       | 0        |  |
| DUI                       | 119     | 2        |  |
| Drunkenness               | 5       | 0        |  |
| Family Offense-nonviolent | 20      | 0        |  |
| Liquor Law Violation      | 48      | 13       |  |
| Peeping Tom               | 0       | 0        |  |
| Runaways                  | 0       | 3        |  |
| Trespass                  | 4       | 0        |  |
| All Other Offenses        | 580     | 32       |  |
| Total Group "B"           | 783     | 50       |  |