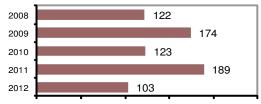

### Total Arrests - 5 year trend

|                           | Arrests |          |  |
|---------------------------|---------|----------|--|
| Group "B" Arrests         | Adult   | Juvenile |  |
| Bad Checks                | 3       | 0        |  |
| Curfew/Vagrancy           | 0       | 0        |  |
| Disorderly Conduct        | 0       | 0        |  |
| DUI                       | 24      | 0        |  |
| Drunkenness               | 1       | 0        |  |
| Family Offense-nonviolent | 0       | 0        |  |
| Liquor Law Violation      | 9       | 1        |  |
| Peeping Tom               | 0       | 0        |  |
| Runaways                  | 0       | 2        |  |
| Trespass                  | 1       | 0        |  |
| All Other Offenses        | 79      | 6        |  |
| Total Group "B"           | 117     | 9        |  |