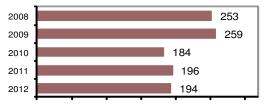

|
| Pornography             | 0          | 0         | 0     | 0        |
| Prostitution            | 0          | 0         | 0     | 0        |
| Forcible Sodomy         | 0          | 0         | 0     | 0        |
| Sexual Assault w/Object | 0          | 0         | 0     | 0        |
| Forcible Fondling       | 7          | 7         | 4     | 0        |
| Incest                  | 0          | 0         | 0     | 0        |
| Statutory Rape          | 0          | 0         | 0     | 0        |
| Stolen Property         | 1          | 0         | 0     | 0        |
| Weapon Law Violation    | 1          | 1         | 1     | 0        |
| Total Group "A"         | 170        | 93        | 57    | 11       |

## Total Offenses - 5 year trend



### Total Arrests - 5 year trend



|                           | Arrests |          |  |
|---------------------------|---------|----------|--|
| Group "B" Arrests         | Adult   | Juvenile |  |
| Bad Checks                | 3       | 0        |  |
| Curfew/Vagrancy           | 0       | 0        |  |
| Disorderly Conduct        | 0       | 0        |  |
| DUI                       | 24      | 0        |  |
| Drunkenness               | 1       | 0        |  |
| Family Offense-nonviolent | 0       | 0        |  |
| Liquor Law Violation      | 9       | 1        |  |
| Peeping Tom               | 0       | 0        |  |
| Runaways                  | 0       | 2        |  |
| Trespass                  | 1       | 0        |  |
| All Other Offenses        | 79      | 6        |  |
| Total Group "B"           | 117     | 9