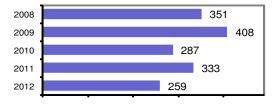

## Total Offenses - 5 year trend

#### Offense Overview

| 170   |
|-------|
| -21.3 |
| 93    |
| 54.7  |
|       |

- Group "A" Crime Rate per 100,000 population 3799.7
- Summary based reporting crime rate per 100,000 population is calculated for other state crime comparisons only. 1497.5