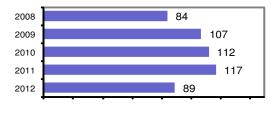

0          | 0         | 0     | 0        |
| Pornography             | 0          | 0         | 0     | 0        |
| Prostitution            | 0          | 0         | 0     | 0        |
| Forcible Sodomy         | 0          | 0         | 0     | 0        |
| Sexual Assault w/Object | 0          | 0         | 0     | 0        |
| Forcible Fondling       | 2          | 0         | 0     | 0        |
| Incest                  | 0          | 0         | 0     | 0        |
| Statutory Rape          | 0          | 0         | 0     | 0        |
| Stolen Property         | 1          | 0         | 0     | 0        |
| Weapon Law Violation    | 0          | 0         | 0     | 0        |
| Total Group "A"         | 89         | 27        | 13    | 5        |

## Total Offenses - 5 year trend



## Total Arrests - 5 year trend



|                           | Arrests |          |
|---------------------------|---------|----------|
| Group "B" Arrests         | Adult   | Juvenile |
| Bad Checks                | 0       | 0        |
| Curfew/Vagrancy           | 0       | 0        |
| Disorderly Conduct        | 0       | 0        |
| DUI                       | 25      | 0        |
| Drunkenness               | 0       | 0        |
| Family Offense-nonviolent | 0       | 0        |
| Liquor Law Violation      | 2       | 0        |
| Peeping Tom               | 0       | 0        |
| Runaways                  | 0       | 0        |
| Trespass                  | 4       | 0        |
| All Other Offenses        | 53      | 1        |
| Total Group "B"           | 84      | 1