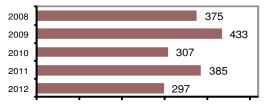

### Total Arrests - 5 year trend

|                           | Arrests |          |  |
|---------------------------|---------|----------|--|
| Group "B" Arrests         | Adult   | Juvenile |  |
| Bad Checks                | 3       | 0        |  |
| Curfew/Vagrancy           | 0       | 0        |  |
| Disorderly Conduct        | 0       | 0        |  |
| DUI                       | 24      | 0        |  |
| Drunkenness               | 1       | 0        |  |
| Family Offense-nonviolent | 0       | 0        |  |
| Liquor Law Violation      | 9       | 1        |  |
| Peeping Tom               | 0       | 0        |  |
| Runaways                  | 0       | 2        |  |
| Trespass                  | 1       | 0        |  |
| All Other Offenses        | 79      | 6        |  |
| Total Group "B"           | 117     | 9        |  |

### **Arrest Overview**

| <ul> <li>Arrest total</li> </ul>          | 194  |
|-------------------------------------------|------|
| <ul><li>% change from 2011</li></ul>      | -1.0 |
| <ul> <li>Adult arrest total</li> </ul>    | 174  |
| <ul> <li>Juvenile arrest total</li> </ul> | 20   |