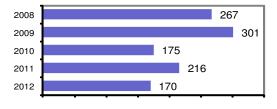

0          | 0         | 0     | 0        |
| Pornography             | 0          | 0         | 0     | 0        |
| Prostitution            | 0          | 0         | 0     | 0        |
| Forcible Sodomy         | 0          | 0         | 0     | 0        |
| Sexual Assault w/Object | 0          | 0         | 0     | 0        |
| Forcible Fondling       | 7          | 7         | 4     | 0        |
| Incest                  | 0          | 0         | 0     | 0        |
| Statutory Rape          | 0          | 0         | 0     | 0        |
| Stolen Property         | 1          | 0         | 0     | 0        |
| Weapon Law Violation    | 1          | 1         | 1     | 0        |
| Total Group "A"         | 170        | 93        | 57    | 11       |

## Total Offenses - 5 year trend



### Total Arrests - 5 year trend



|                           | Arrests |          |  |
|---------------------------|---------|----------|--|
| Group "B" Arrests         | Adult   | Juvenile |  |
| Bad Checks                | 3       | 0        |  |
| Curfew/Vagrancy           | 0       | 0        |  |
| Disorderly Conduct        | 0       | 0        |  |
| DUI                       | 24      | 0        |  |
| Drunkenness               | 1       | 0        |  |
| Family Offense-nonviolent | 0       | 0        |  |
| Liquor Law Violation      | 9       | 1        |  |
| Peeping Tom               | 0       | 0        |  |
| Runaways                  | 0       | 2        |  |
| Trespass                  | 1       | 0        |  |
| All Other Offenses        | 79      | 6        |  |
| Tota