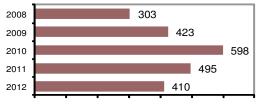

#### **Arrest Overview**

| <ul> <li>Arrest total</li> </ul>          | 410   |
|-------------------------------------------|-------|
| % change from 2011                        | -17.2 |
| <ul> <li>Adult arrest total</li> </ul>    | 354   |
| <ul> <li>Juvenile arrest total</li> </ul> | 56    |
|                                           |       |