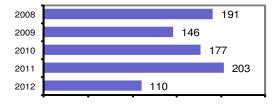

# Kellogg Police Department

Population: 2,119 County: Shoshone

#### Offense Overview

| <ul> <li>Offense total</li> </ul>       | 110   |
|-----------------------------------------|-------|
| <ul><li>% change from 2011</li></ul>    | -45.8 |
| <ul><li># of cleared offenses</li></ul> | 56    |
| <ul> <li>Percent cleared</li> </ul>     | 50.9  |