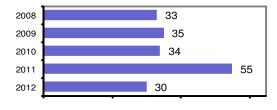

#### Total Offenses - 5 year trend

|                           | Arrests |          |  |
|---------------------------|---------|----------|--|
| Group "B" Arrests         | Adult   | Juvenile |  |
| Bad Checks                | 0       | 0        |  |
| Curfew/Vagrancy           | 0       | 0        |  |
| Disorderly Conduct        | 5       | 0        |  |
| DUI                       | 9       | 0        |  |
| Drunkenness               | 1       | 0        |  |
| Family Offense-nonviolent | 0       | 0        |  |
| Liquor Law Violation      | 7       | 4        |  |
| Peeping Tom               | 0       | 0        |  |
| Runaways                  | 0       | 0        |  |
| Trespass                  | 1       | 0        |  |
| All Other Offenses        | 17      | 5        |  |
| Total Group "B"           | 40      | 9        |  |