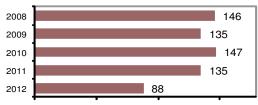

## **Shoshone County Sheriff**

Population: 7,466 County: Shoshone

#### Offense Overview

| <ul> <li>Offense total</li> </ul>   | 477  |
|-------------------------------------|------|
| • % change from 2011                | 5.5  |
| • # of cleared offenses             | 210  |
| <ul> <li>Percent cleared</li> </ul> | 44.0 |