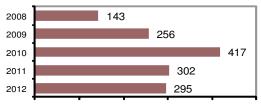

#### Total Offenses - 5 year trend

|                           | Arrests |          |  |
|---------------------------|---------|----------|--|
| Group "B" Arrests         | Adult   | Juvenile |  |
| Bad Checks                | 0       | 0        |  |
| Curfew/Vagrancy           | 0       | 0        |  |
| Disorderly Conduct        | 21      | 0        |  |
| DUI                       | 67      | 0        |  |
| Drunkenness               | 2       | 0        |  |
| Family Offense-nonviolent | 0       | 0        |  |
| Liquor Law Violation      | 20      | 19       |  |
| Peeping Tom               | 0       | 0        |  |
| Runaways                  | 0       | 0        |  |
| Trespass                  | 4       | 0        |  |
| All Other Offenses        | 75      | 21       |  |
| Total Group "B"           | 189     | 40       |  |