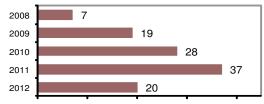

## Osburn Police Department

Population: 1,554 County: Shoshone

| Offense Overview |
|------------------|
|------------------|

| <ul> <li>Offense total</li> </ul>    | 44    |
|--------------------------------------|-------|
| <ul><li>% change from 2011</li></ul> | -33.3 |
| • # of cleared offenses              | 24    |
| <ul> <li>Percent cleared</li> </ul>  | 54.5  |