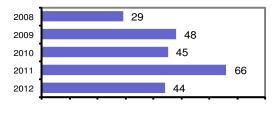

## Pinehurst Police Department

30

Population: 1,619 County: Shoshone

| Offense Overview                  |  |
|-----------------------------------|--|
| <ul> <li>Offense total</li> </ul> |  |

% change from 2011# of cleared offensesPercent cleared16.7