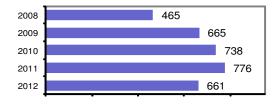

#### Offense Overview

| Offense total                        | 661   |
|--------------------------------------|-------|
| <ul><li>% change from 2011</li></ul> | -14.8 |
| • # of cleared offenses              | 295   |
| <ul> <li>Percent cleared</li> </ul>  | 44.6  |