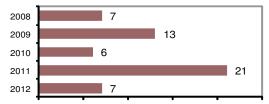

#### Total Offenses - 5 year trend

|                           | Arrests      |   |  |
|---------------------------|--------------|---|--|
| Group "B" Arrests         | Adult Juveni |   |  |
| Bad Checks                | 0            | 0 |  |
| Curfew/Vagrancy           | 0            | 0 |  |
| Disorderly Conduct        | 0            | 0 |  |
| DUI                       | 1            | 0 |  |
| Drunkenness               | 0            | 0 |  |
| Family Offense-nonviolent | 0            | 0 |  |
| Liquor Law Violation      | 2            | 0 |  |
| Peeping Tom               | 0            | 0 |  |
| Runaways                  | 0            | 0 |  |
| Trespass                  | 0            | 0 |  |
| All Other Offenses        | 1            | 0 |  |
| Total Group "B"           | 4            | 0 |  |