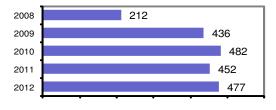

#### Total Offenses - 5 year trend

|                           | Arrests |          |  |
|---------------------------|---------|----------|--|
| Group "B" Arrests         | Adult   | Juvenile |  |
| Bad Checks                | 0       | 0        |  |
| Curfew/Vagrancy           | 0       | 0        |  |
| Disorderly Conduct        | 16      | 0        |  |
| DUI                       | 55      | 0        |  |
| Drunkenness               | 1       | 0        |  |
| Family Offense-nonviolent | 0       | 0        |  |
| Liquor Law Violation      | 11      | 15       |  |
| Peeping Tom               | 0       | 0        |  |
| Runaways                  | 0       | 0        |  |
| Trespass                  | 3       | 0        |  |
| All Other Offenses        | 56      | 16       |  |
| Total Group "B"           | 142     | 31       |  |