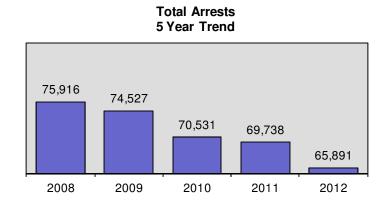

#### Total Arrests

| Reported Arrests  | 65,891  |
|-------------------|---------|
| Change from 2011  | -5.5%   |
| Rate per 100,000* | 4,130.5 |
|                   |         |

The term "arrest" is defined as a physical arrest, citation or served summons. This data represents the number of persons arrested, not on charges lodged; therefore, each reporting jurisdiction submits one set of arrest data for each person per single apprehension. One set of arrest data will clear single or multiple offenses in the same incident and/or multiple incidents. Arrests on warrants issued by another jurisdiction are reported by the originating agency, not the arresting agency.