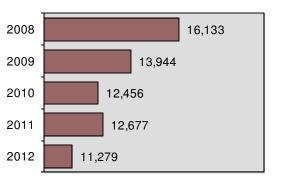

5.5% decrease in DUI arrests.

\* Adjusted population base: 1,595,241.

Statewide Arrest Profile