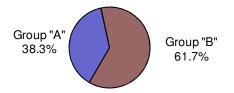

## Group "A" Arrests

|                               | 2012      | % Adult | % Juvenile | Rate per 100,000 | 2011      | Percent         |
|-------------------------------|-----------|---------|------------|------------------|-----------|-----------------|
| Group "A" Arrests             | Reporting | Arrests | Arrests    | Population*      | Reporting | Change          |
| Murder                        | 20        | 95.0%   | 5.0%       | 1.3              | 19        | 5.3%            |
| Negligent Manslaughter        | 1         | 100.0%  | 0.0%       | 0.1              | 0         | 100.0%          |
| Forcible Sex Offenses:        |           |         |            |                  |           |                 |
| Forcible Rape                 | 91        | 91.2%   | 8.8%       | 5.7              | 82        | 11.0%           |
| Forcible Sodomy               | 23        | 43.5%   | 56.5%      | 1.4              | 10        | 130.0%          |
| Sexual Assault with Object    | 15        | 86.7%   | 13.3%      | 0.9              | 17        | -11.8%          |
| Forcible Fondling             | 226       | 70.8%   | 29.2%      | 14.2             | 227       | -0.4%           |
| Aggravated Assault            | 1,288     | 89.1%   | 10.9%      | 80.7             | 1,254     | 2.7%            |
| Simple Assault                | 5,198     | 82.7%   | 17.3%      | 325.8            | 5,610     | -7.3%           |
| Intimidation                  | 290       | 88.6%   | 11.4%      | 18.2             | 267       | 8.6%            |
| Kidnapping/Abduction          | 31        | 96.8%   | 3.2%       | 1.9              | 46        | -32.6%          |
| Nonforcible Sex Offenses:     |           |         |            | 0.0              |           |                 |
| Incest                        | 7         | 71.4%   | 28.6%      | 0.4              | 5         | 40.0%           |
| Statutory Rape                | 34        | 100.0%  | 0.0%       | 2.1              | 45        | -24.4%          |
| Crimes Against Persons Total  | 7,224     | 83.9%   | 16.1%      | 452.8            | 7,582     | -4.7%           |
| Crimes Against Property:      |           |         |            |                  |           |                 |
| Robbery                       | 100       | 83.0%   | 17.0%      | 6.3              | 95        | 5.3%            |
| Burglary/Breaking & Entering  | 1,072     | 73.7%   | 26.3%      | 67.2             | 1,075     | -0.3%           |
| Larceny/Theft Offenses        | 5,921     | 68.9%   | 31.1%      | 371.2            | 6,419     | -7.8%           |
| Motor Vehicle Theft           | 197       | 62.4%   | 37.6%      | 12.3             | 199       | -1.0%           |
| Arson                         | 79        | 27.8%   | 72.2%      | 5.0              | 56        | 41.1%           |
| Destruction of Property       | 1,158     | 63.6%   | 36.4%      | 72.6             | 1,271     | -8.9%           |
| Counterfeiting/Forgery        | 161       | 97.5%   | 2.5%       | 10.1             | 165       | -2.4%           |
| Fraud Offenses                | 337       | 92.6%   | 7.4%       | 21.1             | 305       | 10.5%           |
| Embezzlement                  | 51        | 98.0%   | 2.0%       | 3.2              | 67        | -23.9%          |
| Extortion/Blackmail           | 3         | 100.0%  | 0.0%       | 0.2              | 9         | -66.7%          |
| Bribery                       | 1         | 100.0%  | 0.0%       | 0.1              | 0         | 100.0%          |
| Stolen Property Offenses      | 222       | 79.3%   | 26.1%      | 13.9             | 257       | -13.6%          |
| Crimes Against Property Total | 9,302     | 70.2%   | 29.8%      | 583.1            | 9,918     | -6.2%           |
| Crimes Against Society:       |           |         |            |                  |           |                 |
| Drug/Narcotic Violations      | 6,894     | 85.0%   | 15.0%      | 432.2            | 7,040     | -2.1%           |
| Drug Equipment Violations     | 2,362     | 85.0%   | 15.0%      | 148.1            | 2,489     | -2.1%           |
| Gambling Offenses             | 2,302     | 0.0%    | 0.0%       | 0.0              | 2,489     | -5.1%           |
| Pornography/Obscene Material  | 32        | 56.3%   | 43.8%      | 2.0              | 34        | -5.9%           |
| Prostitution Offenses         | 27        | 100.0%  | 43.8%      | 1.7              | 18        | -3.9 %<br>50.0% |
| Weapon Law Violations         | 527       | 75.0%   | 25.0%      | 33.0             | 464       | 13.6%           |
| Crimes Against Society Total  | 9,842     | 84.4%   | 15.6%      | 617.0            | 10,045    | -2.0%           |
| Total Group "A" Arrests       | 26,368    | 79.2%   | 20.8%      | 1652.9           | 27,545    | -4.3%           |
|                               | 20,000    | 79.27   |            | 1002.9           | 27,545    | -+.0 %          |

## Group "B" Arrests

|                            | 2012      | % Adult | % Juvenile | Rate per 100,000 | 2011      | Percent |
|----------------------------|-----------|---------|------------|------------------|-----------|---------|
| Group "B" Arrests          | Reporting | Arrests | Arrests    | Population*      | Reporting | Change  |
| Bad Checks                 | 89        | 100.0%  | 1.4%       | 5.6              | 147       | -39.5%  |
| Curfew/Loitering/Vagrancy  | 386       | 2.1%    | 97.9%      | 24.2             | 449       | -14.0%  |
| Disorderly Conduct         | 2,190     | 81.6%   | 18.4%      | 137.3            | 2,457     | -10.9%  |
| DUI                        | 9,141     | 98.7%   | 1.3%       | 573.0            | 9,673     | -5.5%   |
| Drunkenness                | 482       | 85.1%   | 14.9%      | 30.2             | 437       | 10.3%   |
| Nonviolent Family Offenses | 712       | 98.9%   | 1.1%       | 44.6             | 778       | -8.5%   |
| Liquor Law Violations      | 4,026     | 74.5%   | 25.5%      | 252.4            | 4,667     | -13.7%  |
| Peeping Tom                | 3         | 100.0%  | 0.0%       | 0.2              | 11        | -72.7%  |
| Runaway                    | 1,340     | 0.0%    | 100.0%     | 84.0             | 1,297     | 3.3%    |
| Trespass of Real Property  | 804       | 85.2%   | 14.8%      | 50.4             | 774       | 3.9%    |
| All Other Offenses         | 20,350    | 88.5%   | 11.5%      | 1275.7           | 21,503    |         |
| Total Group "B" Arrests    | 39,523    | 85.3%   | 14.7%      | 2477.6           | 42,193    | -6.3%   |