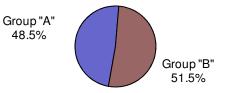

## Group "A" Arrests

|                               | 2012      | % Adult | % Juvenile | Rate per 100,000 | 2011      | Percent         |
|-------------------------------|-----------|---------|------------|------------------|-----------|-----------------|
| Group "A" Arrests             | Reporting | Arrests | Arrests    | Population*      | Reporting | Change          |
| Murder                        | 20        | 95.0%   | 5.0%       | 1.3              | 19        | 5.3%            |
| Negligent Manslaughter        | 1         | 100.0%  | 0.0%       | 0.1              | 0         | 100.0%          |
| Forcible Sex Offenses:        |           |         |            |                  |           |                 |
| Forcible Rape                 | 91        | 91.2%   | 8.8%       | 5.7              | 82        | 11.0%           |
| Forcible Sodomy               | 23        | 43.5%   | 56.5%      | 1.4              | 10        | 130.0%          |
| Sexual Assault with Object    | 15        | 86.7%   | 13.3%      | 0.9              | 17        | -11.8%          |
| Forcible Fondling             | 226       | 70.8%   | 29.2%      | 14.2             | 227       | -0.4%           |
| Aggravated Assault            | 1,288     | 89.1%   | 10.9%      | 80.7             | 1,254     | 2.7%            |
| Simple Assault                | 5,198     | 82.7%   | 17.3%      | 325.8            | 5,610     | -7.3%           |
| Intimidation                  | 290       | 88.6%   | 11.4%      | 18.2             | 267       | 8.6%            |
| Kidnapping/Abduction          | 31        | 96.8%   | 3.2%       | 1.9              | 46        | -32.6%          |
| Nonforcible Sex Offenses:     |           |         |            | 0.0              |           |                 |
| Incest                        | 7         | 71.4%   | 28.6%      | 0.4              | 5         | 40.0%           |
| Statutory Rape                | 34        | 100.0%  | 0.0%       | 2.1              | 45        | -24.4%          |
| Crimes Against Persons Total  | 7,224     | 83.9%   | 16.1%      | 452.8            | 7,582     | -4.7%           |
| Crimes Against Property:      |           |         |            |                  |           |                 |
| Robbery                       | 100       | 83.0%   | 17.0%      | 6.3              | 95        | 5.3%            |
| Burglary/Breaking & Entering  | 1,072     | 73.7%   | 26.3%      | 67.2             | 1,075     | -0.3%           |
| Larceny/Theft Offenses        | 5,921     | 68.9%   | 31.1%      | 371.2            | 6,419     | -7.8%           |
| Motor Vehicle Theft           | 197       | 62.4%   | 37.6%      | 12.3             | 199       | -1.0%           |
| Arson                         | 79        | 27.8%   | 72.2%      | 5.0              | 56        | 41.1%           |
| Destruction of Property       | 1,158     | 63.6%   | 36.4%      | 72.6             | 1,271     | -8.9%           |
| Counterfeiting/Forgery        | 161       | 97.5%   | 2.5%       | 10.1             | 165       | -2.4%           |
| Fraud Offenses                | 337       | 92.6%   | 7.4%       | 21.1             | 305       | 10.5%           |
| Embezzlement                  | 51        | 98.0%   | 2.0%       | 3.2              | 67        | -23.9%          |
| Extortion/Blackmail           | 3         | 100.0%  | 0.0%       | 0.2              | 9         | -66.7%          |
| Bribery                       | 1         | 100.0%  | 0.0%       | 0.1              | 0         | 100.0%          |
| Stolen Property Offenses      | 222       | 79.3%   | 26.1%      | 13.9             | 257       | -13.6%          |
| Crimes Against Property Total | 9,302     | 70.2%   | 29.8%      | 583.1            | 9,918     | -6.2%           |
| Crimes Against Society:       |           |         |            |                  |           |                 |
| Drug/Narcotic Violations      | 6,894     | 85.0%   | 15.0%      | 432.2            | 7,040     | -2.1%           |
| Drug Equipment Violations     | 2,362     | 85.0%   | 15.0%      | 148.1            | 2,489     | -2.1%           |
| Gambling Offenses             | 2,302     | 0.0%    | 0.0%       | 0.0              | 2,489     | -5.1%           |
| Pornography/Obscene Material  | 32        | 56.3%   | 43.8%      | 2.0              | 34        | -5.9%           |
| Prostitution Offenses         | 27        | 100.0%  | 43.8%      | 1.7              | 18        | -3.9 %<br>50.0% |
| Weapon Law Violations         | 527       | 75.0%   | 25.0%      | 33.0             | 464       | 13.6%           |
| Crimes Against Society Total  | 9,842     | 84.4%   | 15.6%      | 617.0            | 10,045    | -2.0%           |
| Total Group "A" Arrests       | 26,368    | 79.2%   | 20.8%      | 1652.9           | 27,545    | -4.3%           |
|                               | 20,000    | 79.27   |            | 1002.9           | 27,545    | -+.0 %          |

## Group "B" Arrests

|                            | 2012      | % Adult | % Juvenile | Rate per 100,000 | 2011      | Percent |
|----------------------------|-----------|---------|------------|------------------|-----------|---------|
| Group "B" Arrests          | Reporting | Arrests | Arrests    | Population*      | Reporting | Change  |
| Bad Checks                 | 89        | 100.0%  | 1.4%       | 5.6              | 147       | -39.5%  |
| Curfew/Loitering/Vagrancy  | 386       | 2.1%    | 97.9%      | 24.2             | 449       | -14.0%  |
| Disorderly Conduct         | 2,190     | 81.6%   | 18.4%      | 137.3            | 2,457     | -10.9%  |
| DUI                        | 9,141     | 98.7%   | 1.3%       | 573.0            | 9,673     | -5.5%   |
| Drunkenness                | 482       | 85.1%   | 14.9%      | 30.2             | 437       | 10.3%   |
| Nonviolent Family Offenses | 712       | 98.9%   | 1.1%       | 44.6             | 778       | -8.5%   |
| Liquor Law Violations      | 4,026     | 74.5%   | 25.5%      | 252.4            | 4,667     | -13.7%  |
| Peeping Tom                | 3         | 100.0%  | 0.0%       | 0.2              | 11        | -72.7%  |
| Runaway                    | 1,340     | 0.0%    | 100.0%     | 84.0             | 1,297     | 3.3%    |
| Trespass of Real Property  | 804       | 85.2%   | 14.8%      | 50.4             | 774       | 3.9%    |
| All Other Offenses         | 20,350    | 88.5%   | 11.5%      | 1275.7           | 21,503    |         |
| Total Group "B" Arrests    | 39,523    | 85.3%   | 14.7%      | 2477.6           | 42,193    | -6.3%   |