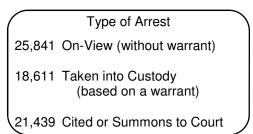

#### Total Arrests

| Reported Arrests  | 65,891  |
|-------------------|---------|
| Change from 2011  | -5.5%   |
| Rate per 100,000* | 4,130.5 |
|                   |         |

The term "arrest" is defined as a physical arrest, citation or served summons. This data represents the number of persons arrested, not on charges lodged; therefore, each reporting jurisdiction submits one set of arrest data for each person per single apprehension. One set of arrest data will clear single or multiple offenses in the same incident and/or multiple incidents. Arrests on warrants issued by another jurisdiction are reported by the originating agency, not the arresting agency.