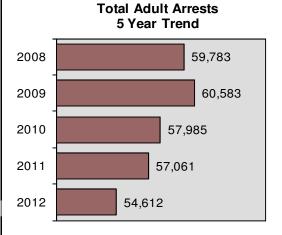

#### **Total Adult Arrests**

| Reported Adult Arrests<br>Change from 2011 | 54,612          |
|--------------------------------------------|-----------------|
| Change from 2011                           | 54,612<br>-4.3% |