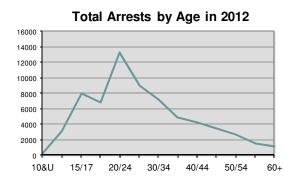

37.1% of the weapons in arrestees possession when apprehended were firearms; 9.9% of those firearms were automatic.

30.6% of total arrestees were between 18 and 24 years of age.

3.4% increase in violent crime arrests.