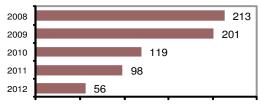

## Total Arrests - 5 year trend

|                           | Arrests |          |  |  |  |
|---------------------------|---------|----------|--|--|--|
| Group "B" Arrests         | Adult   | Juvenile |  |  |  |
| Bad Checks                | 0       | 0        |  |  |  |
| Curfew/Vagrancy           | 0       | 0        |  |  |  |
| Disorderly Conduct        | 0       | 0        |  |  |  |
| DUI                       | 10      | 0        |  |  |  |
| Drunkenness               | 0       | 0        |  |  |  |
| Family Offense-nonviolent | 3       | 0        |  |  |  |
| Liquor Law Violation      | 7       | 0        |  |  |  |
| Peeping Tom               | 0       | 0        |  |  |  |
| Runaways                  | 0       | 0        |  |  |  |
| Trespass                  | 0       | 0        |  |  |  |
| All Other Offenses        | 16      | 4        |  |  |  |
| Total Group "B"           | 36      | 4        |  |  |  |

#### **Arrest Overview**

| <ul> <li>Arrest total</li> </ul>          | 56    |
|-------------------------------------------|-------|
| <ul><li>% change from 2011</li></ul>      | -42.9 |
| <ul> <li>Adult arrest total</li> </ul>    | 49    |
| <ul> <li>Juvenile arrest total</li> </ul> | 7     |
|                                           |       |