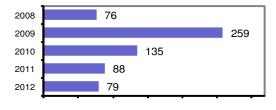

## Total Offenses - 5 year trend

### Offense Overview

| <ul> <li>Offense total</li> </ul>       | 79    |
|-----------------------------------------|-------|
| <ul><li>% change from 2011</li></ul>    | -10.2 |
| <ul><li># of cleared offenses</li></ul> | 23    |
| <ul> <li>Percent cleared</li> </ul>     | 29.1  |