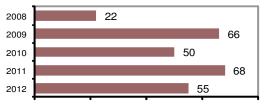

#### **Arrest Overview**

Percent cleared

| <ul> <li>Arrest total</li> </ul>          | 55    |
|-------------------------------------------|-------|
| % change from 2011                        | -19.1 |
| <ul> <li>Adult arrest total</li> </ul>    | 41    |
| <ul> <li>Juvenile arrest total</li> </ul> | 14    |

## Total Offenses - 5 year trend

|                           | Arrests |          |  |
|---------------------------|---------|----------|--|
| Group "B" Arrests         | Adult   | Juvenile |  |
| Bad Checks                | 0       | 0        |  |
| Curfew/Vagrancy           | 0       | 0        |  |
| Disorderly Conduct        | 2       | 0        |  |
| DUI                       | 11      | 1        |  |
| Drunkenness               | 0       | 0        |  |
| Family Offense-nonviolent | 4       | 1        |  |
| Liquor Law Violation      | 5       | 6        |  |
| Peeping Tom               | 0       | 0        |  |
| Runaways                  | 0       | 0        |  |
| Trespass                  | 0       | 0        |  |
| All Other Offenses        | 7       | 6        |  |
| Total Group "B"           | 29      | 14       |  |