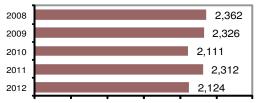

## Twin Falls County Sheriff

Population: 23,606 County: Twin Falls

| Offense Overview                  |  |
|-----------------------------------|--|
| <ul> <li>Offense total</li> </ul> |  |

594 • % change from 2011 -17.4 • # of cleared offenses 298 Percent cleared 50.2

• Group "A" Crime Rate per 100,000 population 2516.3

• Summary based reporting crime rate per 100,000 population is calculated for other state crime comparisons only. 872.7

#### **Arrest Overview**

| <ul> <li>Arrest total</li> </ul>          | 515 |
|-------------------------------------------|-----|
| % change from 2011                        | 5.5 |
| <ul> <li>Adult arrest total</li> </ul>    | 452 |
| <ul> <li>Juvenile arrest total</li> </ul> | 63  |

• Arrest Rate per 100,000 population 2181.6

|                         | Offenses   |           |       | ests     |
|-------------------------|------------|-----------|-------|----------|
| Group "A" Offenses      | # Reported | # Cleared | Adult | Juvenile |
| Murder                  | 4          | 3         | 0     | 0        |
| Negligent Manslaughter  | 0          | 0         | 0     | 0        |
| Forcible Rape           | 2          | 1         | 0     | 0        |
| Robbery                 | 1          | 1         | 0     | 0        |
| Aggravated Assault      | 26         | 18        | 8     | 1        |
| Burglary                | 70         | 8         | 4     | 0        |
| Larceny                 | 84         | 11        | 8     | 2        |
| Motor Vehicle Theft     | 14         | 2         | 0     | 0        |
| Arson                   | 5          | 3         | 2     | 4        |
| Simple Assault          | 64         | 46        | 23    | 1        |
| Intimidation            | 13         | 5         | 1     | 0        |
| Bribery                 | 0          | 0         | 0     | 0        |
| Counterfeiting/Forgery  | 5          | 2         | 1     | 0        |
| Vandalism               | 63         | 11        | 7     | 7        |
| Drug/Narcotics          | 103        | 91        | 44    | 8        |
| Drug Equipment          | 80         | 75        | 44    | 3        |
| Embezzlement            | 1          | 0         | 0     | 0        |
| Extortion/Blackmail     | 0          | 0         | 0     | 0        |
| Fraud                   | 22         | 1         | 1     | 0        |
| Gambling                | 0          | 0         | 0     | 0        |
| Kidnapping              | 2          | 2         | 2     | 1        |
| Pornography             | 3          | 1         | 2     | 0        |
| Prostitution            | 0          | 0         | 0     | 0        |
| Forcible Sodomy         | 0          | 0         | 0     | 0        |
| Sexual Assault w/Object | 1          | 1         | 1     | 0        |
| Forcible Fondling       | 17         | 5         | 2     | 1        |
| Incest                  | 0          | 0         | 0     | 0        |
| Statutory Rape          | 1          | 0         | 0     | 0        |
| Stolen Property         | 8          | 7         | 6     | 0        |
| Weapon Law Violation    | 5          | 4         | 3     | 0        |
| Total Group "A"         | 594        | 298       | 159   | 28       |

## Total Offenses - 5 year trend

|                           | Arrests |          |
|---------------------------|---------|----------|
| Group "B" Arrests         | Adult   | Juvenile |
| Bad Checks                | 1       | 0        |
| Curfew/Vagrancy           | 0       | 0        |
| Disorderly Conduct        | 0       | 0        |
| DUI                       | 71      | 1        |
| Drunkenness               | 0       | 0        |
| Family Offense-nonviolent | 8       | 0        |
| Liquor Law Violation      | 99      | 21       |
| Peeping Tom               | 0       | 0        |
| Runaways                  | 0       | 3        |
| Trespass                  | 1       | 0        |
| All Other Offenses        | 113     | 10       |
| Total Group "B"           | 293     | 35       |