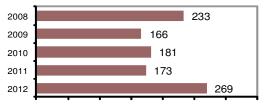

#### **Arrest Overview**

| <ul> <li>Arrest total</li> </ul>          | 269  |
|-------------------------------------------|------|
| <ul><li>% change from 2011</li></ul>      | 55.5 |
| <ul> <li>Adult arrest total</li> </ul>    | 193  |
| <ul> <li>Juvenile arrest total</li> </ul> | 76   |

## Total Offenses - 5 year trend

|                           | Arrests |          |
|---------------------------|---------|----------|
| Group "B" Arrests         | Adult   | Juvenile |
| Bad Checks                | 0       | 0        |
| Curfew/Vagrancy           | 0       | 4        |
| Disorderly Conduct        | 6       | 3        |
| DUI                       | 10      | 1        |
| Drunkenness               | 0       | 0        |
| Family Offense-nonviolent | 0       | 0        |
| Liquor Law Violation      | 8       | 3        |
| Peeping Tom               | 0       | 0        |
| Runaways                  | 0       | 21       |
| Trespass                  | 1       | 0        |
| All Other Offenses        | 118     | 13       |
| Total Group "B"           | 143     | 45       |