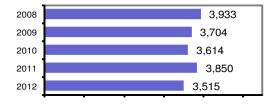

# Twin Falls Police Department

Population: 44,866 County: Twin Falls

#### Offense Overview

| <ul> <li>Offense total</li> </ul>       | 3,515 |
|-----------------------------------------|-------|
| <ul><li>% change from 2011</li></ul>    | -8.7  |
| <ul><li># of cleared offenses</li></ul> | 1,731 |
| <ul> <li>Percent cleared</li> </ul>     | 49.2  |
|                                         |       |

- Group "A" Crime Rate per 100,000 population 7834.4
- Summary based reporting crime rate per 100,000 population is calculated for other state crime comparisons only.
   3229.6

#### **Arrest Overview**

| <ul> <li>Arrest total</li> </ul>          | 2,124 |
|-------------------------------------------|-------|
| % change from 2011                        | -8.1  |
| <ul> <li>Adult arrest total</li> </ul>    | 1,758 |
| <ul> <li>Juvenile arrest total</li> </ul> | 366   |
|                                           |       |

Arrest Rate per 100,000 population 4734.1

|                         | Offenses   |           | Arre  | ests     |
|-------------------------|------------|-----------|-------|----------|
| Group "A" Offenses      | # Reported | # Cleared | Adult | Juvenile |
| Murder                  | 0          | 0         | 0     | 0        |
| Negligent Manslaughter  | 1          | 1         | 1     | 0        |
| Forcible Rape           | 20         | 10        | 2     | 0        |
| Robbery                 | 17         | 8         | 7     | 1        |
| Aggravated Assault      | 140        | 109       | 58    | 10       |
| Burglary                | 212        | 30        | 19    | 7        |
| Larceny                 | 1,005      | 380       | 263   | 131      |
| Motor Vehicle Theft     | 51         | 12        | 4     | 0        |
| Arson                   | 4          | 1         | 1     | 0        |
| Simple Assault          | 610        | 482       | 119   | 18       |
| Intimidation            | 106        | 63        | 12    | 1        |
| Bribery                 | 0          | 0         | 0     | 0        |
| Counterfeiting/Forgery  | 44         | 15        | 8     | 0        |
| Vandalism               | 511        | 82        | 18    | 16       |
| Drug/Narcotics          | 334        | 271       | 259   | 31       |
| Drug Equipment          | 143        | 132       | 53    | 7        |
| Embezzlement            | 5          | 0         | 0     | 0        |
| Extortion/Blackmail     | 0          | 0         | 0     | 0        |
| Fraud                   | 115        | 22        | 9     | 0        |
| Gambling                | 0          | 0         | 0     | 0        |
| Kidnapping              | 25         | 18        | 1     | 0        |
| Pornography             | 16         | 7         | 1     | 0        |
| Prostitution            | 7          | 5         | 8     | 0        |
| Forcible Sodomy         | 0          | 0         | 0     | 0        |
| Sexual Assault w/Object | 2          | 0         | 0     | 0        |
| Forcible Fondling       | 58         | 16        | 5     | 1        |
| Incest                  | 0          | 0         | 0     | 0        |
| Statutory Rape          | 7          | 6         | 2     | 0        |
| Stolen Property         | 16         | 11        | 8     | 0        |
| Weapon Law Violation    | 66         | 50        | 27    | 5        |
| Total Group "A"         | 3,515      | 1,731     | 885   | 228      |

## Total Offenses - 5 year trend

|                           | Arrests |          |
|---------------------------|---------|----------|
| Group "B" Arrests         | Adult   | Juvenile |
| Bad Checks                | 1       | 0        |
| Curfew/Vagrancy           | 0       | 17       |
| Disorderly Conduct        | 22      | 6        |
| DUI                       | 195     | 2        |
| Drunkenness               | 8       | 0        |
| Family Offense-nonviolent | 17      | 0        |
| Liquor Law Violation      | 105     | 42       |
| Peeping Tom               | 0       | 0        |
| Runaways                  | 0       | 21       |
| Trespass                  | 13      | 1        |
| All Other Offenses        | 512     | 49       |
| Total Group "B"           | 873     | 138      |