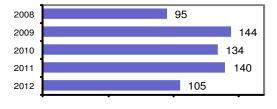

## **Buhl Police Department**

Population: 4,191 County: Twin Falls

| Offono  | Overview |
|---------|----------|
| Chiense | COELVIEW |

| <ul> <li>Offense total</li> </ul>       | 254   |
|-----------------------------------------|-------|
| <ul><li>% change from 2011</li></ul>    | -10.6 |
| <ul><li># of cleared offenses</li></ul> | 119   |
| <ul> <li>Percent cleared</li> </ul>     | 46.9  |

- Group "A" Crime Rate per 100,000 population 6060.6
- Summary based reporting crime rate per 100,000 population is calculated for other state crime comparisons only.

#### **Arrest Overview**

| <ul> <li>Arrest total</li> </ul>          | 269  |
|-------------------------------------------|------|
| <ul><li>% change from 2011</li></ul>      | 55.5 |
| <ul> <li>Adult arrest total</li> </ul>    | 193  |
| <ul> <li>Juvenile arrest total</li> </ul> | 76   |

Arrest Rate per 100,000 population 6418.5

|                         | Offenses   |           | Arre  | ests     |
|-------------------------|------------|-----------|-------|----------|
| Group "A" Offenses      | # Reported | # Cleared | Adult | Juvenile |
| Murder                  | 0          | 0         | 0     | 0        |
| Negligent Manslaughter  | 0          | 0         | 0     | 0        |
| Forcible Rape           | 2          | 0         | 0     | 0        |
| Robbery                 | 0          | 0         | 0     | 0        |
| Aggravated Assault      | 3          | 3         | 2     | 0        |
| Burglary                | 29         | 6         | 5     | 0        |
| Larceny                 | 59         | 17        | 6     | 9        |
| Motor Vehicle Theft     | 2          | 0         | 0     | 0        |
| Arson                   | 1          | 1         | 0     | 1        |
| Simple Assault          | 57         | 46        | 12    | 17       |
| Intimidation            | 3          | 1         | 0     | 0        |
| Bribery                 | 0          | 0         | 0     | 0        |
| Counterfeiting/Forgery  | 6          | 1         | 1     | 0        |
| Vandalism               | 32         | 4         | 2     | 1        |
| Drug/Narcotics          | 17         | 16        | 15    | 2        |
| Drug Equipment          | 19         | 18        | 5     | 0        |
| Embezzlement            | 0          | 0         | 0     | 0        |
| Extortion/Blackmail     | 0          | 0         | 0     | 0        |
| Fraud                   | 15         | 2         | 0     | 0        |
| Gambling                | 0          | 0         | 0     | 0        |
| Kidnapping              | 1          | 0         | 0     | 0        |
| Pornography             | 1          | 1         | 0     | 0        |
| Prostitution            | 0          | 0         | 0     | 0        |
| Forcible Sodomy         | 1          | 0         | 0     | 0        |
| Sexual Assault w/Object | 0          | 0         | 0     | 0        |
| Forcible Fondling       | 3          | 1         | 2     | 0        |
| Incest                  | 0          | 0         | 0     | 0        |
| Statutory Rape          | 0          | 0         | 0     | 0        |
| Stolen Property         | 2          | 1         | 0     | 0        |
| Weapon Law Violation    | 1          | 1         | 0     | 1        |
| Total Group "A"         | 254        | 119       | 50    | 31       |

## Total Offenses - 5 year trend

|                           | Arrests |          |
|---------------------------|---------|----------|
| Group "B" Arrests         | Adult   | Juvenile |
| Bad Checks                | 0       | 0        |
| Curfew/Vagrancy           | 0       | 4        |
| Disorderly Conduct        | 6       | 3        |
| DUI                       | 10      | 1        |
| Drunkenness               | 0       | 0        |
| Family Offense-nonviolent | 0       | 0        |
| Liquor Law Violation      | 8       | 3        |
| Peeping Tom               | 0       | 0        |
| Runaways                  | 0       | 21       |
| Trespass                  | 1       | 0        |
| All Other Offenses        | 118     | 13       |
| Total Group "B"           | 143     | 45       |