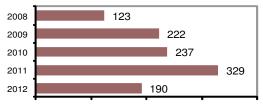

# Kimberly Police Department

Population: 3,320 County: Twin Falls

#### Offense Overview

| • Offense total                         | 105   |
|-----------------------------------------|-------|
| <ul><li>% change from 2011</li></ul>    | -25.0 |
| <ul><li># of cleared offenses</li></ul> | 71    |
| <ul> <li>Percent cleared</li> </ul>     | 67.6  |

- Group "A" Crime Rate per 100,000 population 3162.7
- Summary based reporting crime rate per 100,000 population is calculated for other state crime comparisons only.

#### **Arrest Overview**

| <ul> <li>Arrest total</li> </ul>          | 190   |
|-------------------------------------------|-------|
| <ul><li>% change from 2011</li></ul>      | -42.2 |
| <ul> <li>Adult arrest total</li> </ul>    | 147   |
| <ul> <li>Juvenile arrest total</li> </ul> | 43    |
|                                           |       |

Arrest Rate per 100,000 population 5722.9

|                         | Offenses   |           | Arre  | ests     |
|-------------------------|------------|-----------|-------|----------|
| Group "A" Offenses      | # Reported | # Cleared | Adult | Juvenile |
| Murder                  | 0          | 0         | 0     | 0        |
| Negligent Manslaughter  | 0          | 0         | 0     | 0        |
| Forcible Rape           | 0          | 0         | 0     | 0        |
| Robbery                 | 1          | 0         | 0     | 0        |
| Aggravated Assault      | 4          | 3         | 1     | 0        |
| Burglary                | 8          | 2         | 3     | 0        |
| Larceny                 | 26         | 14        | 10    | 4        |
| Motor Vehicle Theft     | 4          | 1         | 0     | 0        |
| Arson                   | 2          | 0         | 0     | 0        |
| Simple Assault          | 14         | 14        | 9     | 1        |
| Intimidation            | 0          | 0         | 0     | 0        |
| Bribery                 | 0          | 0         | 0     | 0        |
| Counterfeiting/Forgery  | 2          | 2         | 1     | 0        |
| Vandalism               | 7          | 4         | 1     | 2        |
| Drug/Narcotics          | 11         | 11        | 6     | 5        |
| Drug Equipment          | 9          | 8         | 6     | 0        |
| Embezzlement            | 0          | 0         | 0     | 0        |
| Extortion/Blackmail     | 0          | 0         | 0     | 0        |
| Fraud                   | 1          | 0         | 1     | 0        |
| Gambling                | 0          | 0         | 0     | 0        |
| Kidnapping              | 4          | 4         | 0     | 0        |
| Pornography             | 0          | 0         | 0     | 0        |
| Prostitution            | 0          | 0         | 0     | 0        |
| Forcible Sodomy         | 0          | 0         | 0     | 0        |
| Sexual Assault w/Object | 0          | 0         | 0     | 0        |
| Forcible Fondling       | 3          | 1         | 1     | 0        |
| Incest                  | 0          | 0         | 0     | 0        |
| Statutory Rape          | 1          | 1         | 0     | 0        |
| Stolen Property         | 2          | 1         | 0     | 1        |
| Weapon Law Violation    | 6          | 5         | 3     | 0        |
| Total Group "A"         | 105        | 71        | 42    | 13       |

## Total Offenses - 5 year trend

| ,                         |         |          |  |
|---------------------------|---------|----------|--|
|                           | Arrests |          |  |
| Group "B" Arrests         | Adult   | Juvenile |  |
| Bad Checks                | 0       | 0        |  |
| Curfew/Vagrancy           | 0       | 0        |  |
| Disorderly Conduct        | 1       | 0        |  |
| DUI                       | 24      | 0        |  |
| Drunkenness               | 0       | 0        |  |
| Family Offense-nonviolent | 0       | 0        |  |
| Liquor Law Violation      | 4       | 3        |  |
| Peeping Tom               | 0       | 0        |  |
| Runaways                  | 0       | 2        |  |
| Trespass                  | 1       | 0        |  |
| All Other Offenses        | 75      | 25       |  |
| Total Group "B"           | 105     | 30       |  |