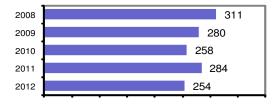

## **Buhl Police Department**

Population: 4,191 County: Twin Falls

| Offono  | Overview |
|---------|----------|
| Chiense | COELVIEW |

| <ul> <li>Offense total</li> </ul>       | 254   |
|-----------------------------------------|-------|
| <ul><li>% change from 2011</li></ul>    | -10.6 |
| <ul><li># of cleared offenses</li></ul> | 119   |
| <ul> <li>Percent cleared</li> </ul>     | 46.9  |

## Total Offenses - 5 year trend

|                           | Arrests |          |
|---------------------------|---------|----------|
| Group "B" Arrests         | Adult   | Juvenile |
| Bad Checks                | 0       | 0        |
| Curfew/Vagrancy           | 0       | 4        |
| Disorderly Conduct        | 6       | 3        |
| DUI                       | 10      | 1        |
| Drunkenness               | 0       | 0        |
| Family Offense-nonviolent | 0       | 0        |
| Liquor Law Violation      | 8       | 3        |
| Peeping Tom               | 0       | 0        |
| Runaways                  | 0       | 21       |
| Trespass                  | 1       | 0        |
| All Other Offenses        | 118     | 13       |
| Total Group "B"           | 143     | 45       |