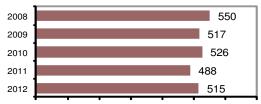

## Total Offenses - 5 year trend

|                           | Arrests |          |
|---------------------------|---------|----------|
| Group "B" Arrests         | Adult   | Juvenile |
| Bad Checks                | 1       | 0        |
| Curfew/Vagrancy           | 0       | 0        |
| Disorderly Conduct        | 0       | 0        |
| DUI                       | 71      | 1        |
| Drunkenness               | 0       | 0        |
| Family Offense-nonviolent | 8       | 0        |
| Liquor Law Violation      | 99      | 21       |
| Peeping Tom               | 0       | 0        |
| Runaways                  | 0       | 3        |
| Trespass                  | 1       | 0        |
| All Other Offenses        | 113     | 10       |
| Total Group "B"           | 293     | 35       |