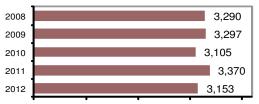

#### **Arrest Overview**

| <ul> <li>Arrest total</li> </ul>          | 3,153 |
|-------------------------------------------|-------|
| <ul><li>% change from 2011</li></ul>      | -6.4  |
| <ul> <li>Adult arrest total</li> </ul>    | 2,591 |
| <ul> <li>Juvenile arrest total</li> </ul> | 562   |