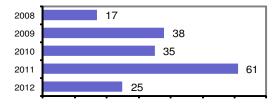

## Filer Police Department

68.0

Population: 2,551 County: Twin Falls

| Offense Overview                     |       |
|--------------------------------------|-------|
| <ul> <li>Offense total</li> </ul>    | 25    |
| <ul><li>% change from 2011</li></ul> | -59.0 |
| • # of cleared offenses              | 17    |

## Total Offenses - 5 year trend

|                           | Arrests |          |  |
|---------------------------|---------|----------|--|
| Group "B" Arrests         | Adult   | Juvenile |  |
| Bad Checks                | 0       | 0        |  |
| Curfew/Vagrancy           | 0       | 0        |  |
| Disorderly Conduct        | 2       | 0        |  |
| DUI                       | 11      | 1        |  |
| Drunkenness               | 0       | 0        |  |
| Family Offense-nonviolent | 4       | 1        |  |
| Liquor Law Violation      | 5       | 6        |  |
| Peeping Tom               | 0       | 0        |  |
| Runaways                  | 0       | 0        |  |
| Trespass                  | 0       | 0        |  |
| All Other Offenses        | 7       | 6        |  |
| Total Group "B"           | 29      | 14       |  |