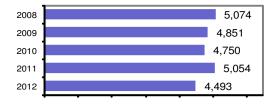

#### Offense Overview

| <ul> <li>Offense total</li> </ul>       | 4,493 |
|-----------------------------------------|-------|
| <ul><li>% change from 2011</li></ul>    | -11.1 |
| <ul><li># of cleared offenses</li></ul> | 2,236 |
| <ul> <li>Percent cleared</li> </ul>     | 49.8  |
|                                         |       |