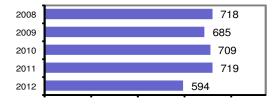

## Total Offenses - 5 year trend

|                           | Arrests |          |
|---------------------------|---------|----------|
| Group "B" Arrests         | Adult   | Juvenile |
| Bad Checks                | 0       | 0        |
| Curfew/Vagrancy           | 0       | 4        |
| Disorderly Conduct        | 6       | 3        |
| DUI                       | 10      | 1        |
| Drunkenness               | 0       | 0        |
| Family Offense-nonviolent | 0       | 0        |
| Liquor Law Violation      | 8       | 3        |
| Peeping Tom               | 0       | 0        |
| Runaways                  | 0       | 21       |
| Trespass                  | 1       | 0        |
| All Other Offenses        | 118     | 13       |
| Total Group "B"           | 143     | 45       |