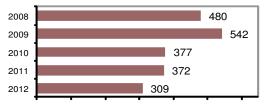

|
| Pornography             | 0          | 0         | 0     | 0        |
| Prostitution            | 0          | 0         | 0     | 0        |
| Forcible Sodomy         | 0          | 0         | 0     | 0        |
| Sexual Assault w/Object | 0          | 0         | 0     | 0        |
| Forcible Fondling       | 0          | 0         | 0     | 0        |
| Incest                  | 0          | 0         | 0     | 0        |
| Statutory Rape          | 1          | 1         | 1     | 0        |
| Stolen Property         | 1          | 1         | 0     | 0        |
| Weapon Law Violation    | 0          | 0         | 0     | 0        |
| Total Group "A"         | 175        | 120       | 86    | 17       |

## Total Offenses - 5 year trend



#### Total Arrests - 5 year trend



|                           | Arrests |          |
|---------------------------|---------|----------|
| Group "B" Arrests         | Adult   | Juvenile |
| Bad Checks                | 0       | 0        |
| Curfew/Vagrancy           | 0       | 7        |
| Disorderly Conduct        | 21      | 0        |
| DUI                       | 46      | 0        |
| Drunkenness               | 1       | 0        |
| Family Offense-nonviolent | 0       | 0        |
| Liquor Law Violation      | 18      | 10       |
| Peeping Tom               | 0       | 0        |
| Runaways                  | 0       | 0        |
| Trespass                  | 6       | 0        |
| All Other Offenses        | 80      | 17       |
| Total Group "B"           | 172     | 34       |