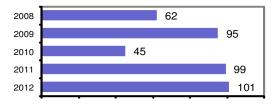

## Total Offenses - 5 year trend

#### Offense Overview

| • Oriense total                         | 1/5   |
|-----------------------------------------|-------|
| <ul><li>% change from 2011</li></ul>    | -15.5 |
| <ul><li># of cleared offenses</li></ul> | 120   |
| Percent cleared                         | 68.6  |