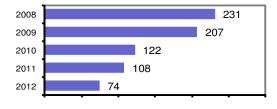

## Total Offenses - 5 year trend

# Weiser Police Department

Population: 5,575 County: Washington

| Offense Overview                        |       |
|-----------------------------------------|-------|
| <ul> <li>Offense total</li> </ul>       | 74    |
| <ul><li>% change from 2011</li></ul>    | -31.5 |
| <ul><li># of cleared offenses</li></ul> | 57    |
| <ul> <li>Percent cleared</li> </ul>     | 77.0  |
|                                         |       |