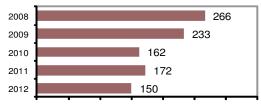

## Total Arrests - 5 year trend

|                           | Arrests |          |
|---------------------------|---------|----------|
| Group "B" Arrests         | Adult   | Juvenile |
| Bad Checks                | 0       | 0        |
| Curfew/Vagrancy           | 0       | 7        |
| Disorderly Conduct        | 17      | 0        |
| DUI                       | 28      | 0        |
| Drunkenness               | 1       | 0        |
| Family Offense-nonviolent | 0       | 0        |
| Liquor Law Violation      | 12      | 7        |
| Peeping Tom               | 0       | 0        |
| Runaways                  | 0       | 0        |
| Trespass                  | 5       | 0        |
| All Other Offenses        | 16      | 4        |
| Total Group "B"           | 79      | 18       |

#### **Arrest Overview**

| <ul> <li>Arrest total</li> </ul>          | 150   |
|-------------------------------------------|-------|
| <ul><li>% change from 2011</li></ul>      | -12.8 |
| <ul> <li>Adult arrest total</li> </ul>    | 120   |
| <ul> <li>Juvenile arrest total</li> </ul> | 30    |
|                                           |       |