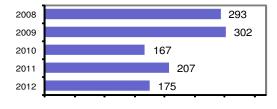

## Total Offenses - 5 year trend

Total Arrests - 5 year trend

| 2008 | 214 |     |
|------|-----|-----|
| 2009 |     | 309 |
| 2010 | 215 |     |
| 2011 | 200 |     |
| 2012 | 159 |     |
| 7    |     |     |

#### **Arrest Overview**

| <ul> <li>Arrest total</li> </ul>          | 159   |
|-------------------------------------------|-------|
| % change from 2011                        | -20.5 |
| <ul> <li>Adult arrest total</li> </ul>    | 138   |
| <ul> <li>Juvenile arrest total</li> </ul> | 21    |
|                                           |       |