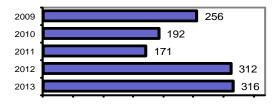

#### Total Offenses - 5 year trend

# Total Arrests - 5 year trend 2009 2010 2011 2012 276 2012 2013 467

|                           | Arrests |          |
|---------------------------|---------|----------|
| Group "B" Arrests         | Adult   | Juvenile |
| Bad Checks                | 0       | 0        |
| Curfew/Vagrancy           | 0       | 0        |
| Disorderly Conduct        | 3       | 1        |
| DUI                       | 70      | 4        |
| Drunkenness               | 1       | 0        |
| Family Offense-nonviolent | 6       | 0        |
| Liquor Law Violation      | 47      | 31       |
| Peeping Tom               | 0       | 0        |
| Runaways                  | 0       | 9        |
| Trespass                  | 4       | 0        |
| All Other Offenses        | 112     | 16       |
| Total Group "B"           | 243     | 61       |