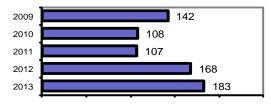

| 0         | 0     | 0        |
| Pornography             | 0          | 0         | 0     | 0        |
| Prostitution            | 0          | 0         | 0     | 0        |
| Sodomy                  | 0          | 0         | 0     | 0        |
| Sexual Assault w/Object | 0          | 0         | 0     | 0        |
| Fondling                | 3          | 2         | 2     | 0        |
| Incest                  | 0          | 0         | 0     | 0        |
| Statutory Rape          | 0          | 0         | 0     | 0        |
| Stolen Property         | 1          | 1         | 0     | 0        |
| Weapon Law Violation    | 1          | 1         | 1     | 0        |
| Total Group "A"         | 183        | 128       | 86    | 17       |

#### Total Offenses - 5 year trend



#### Total Arrests - 5 year trend



|                           | Arrests |          |
|---------------------------|---------|----------|
| Group "B" Arrests         | Adult   | Juvenile |
| Bad Checks                | 0       | 0        |
| Curfew/Vagrancy           | 0       | 0        |
| Disorderly Conduct        | 1       | 1        |
| DUI                       | 40      | 3        |
| Drunkenness               | 1       | 0        |
| Family Offense-nonviolent | 6       | 0        |
| Liquor Law Violation      | 35      | 24       |
| Peeping Tom               | 0       | 0        |
| Runaways                  | 0       | 5        |
| Trespass                  | 3       | 0        |
| All Other Offenses        | 107     | 13       |
| Total Group "B"           | 193     | 46