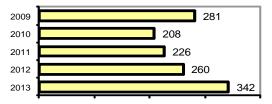

#### Total Arrests - 5 year trend

|                           | Arrests |          |
|---------------------------|---------|----------|
| Group "B" Arrests         | Adult   | Juvenile |
| Bad Checks                | 0       | 0        |
| Curfew/Vagrancy           | 0       | 0        |
| Disorderly Conduct        | 1       | 1        |
| DUI                       | 40      | 3        |
| Drunkenness               | 1       | 0        |
| Family Offense-nonviolent | 6       | 0        |
| Liquor Law Violation      | 35      | 24       |
| Peeping Tom               | 0       | 0        |
| Runaways                  | 0       | 5        |
| Trespass                  | 3       | 0        |
| All Other Offenses        | 107     | 13       |
| Total Group "B"           | 193     | 46       |