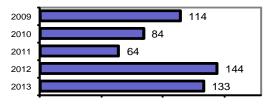

| 0         | 0     | 0        |
| Pornography             | 0          | 0         | 0     | 0        |
| Prostitution            | 0          | 0         | 0     | 0        |
| Sodomy                  | 0          | 0         | 0     | 0        |
| Sexual Assault w/Object | 0          | 0         | 0     | 0        |
| Fondling                | 0          | 0         | 0     | 0        |
| Incest                  | 0          | 0         | 0     | 0        |
| Statutory Rape          | 1          | 1         | 1     | 0        |
| Stolen Property         | 0          | 0         | 0     | 0        |
| Weapon Law Violation    | 3          | 3         | 2     | 0        |
| Total Group "A"         | 133        | 88        | 55    | 5        |

#### Total Offenses - 5 year trend



#### 

|                           | Arrests |          |
|---------------------------|---------|----------|
| Group "B" Arrests         | Adult   | Juvenile |
| Bad Checks                | 0       | 0        |
| Curfew/Vagrancy           | 0       | 0        |
| Disorderly Conduct        | 2       | 0        |
| DUI                       | 30      | 1        |
| Drunkenness               | 0       | 0        |
| Family Offense-nonviolent | 0       | 0        |
| Liquor Law Violation      | 12      | 7        |
| Peeping Tom               | 0       | 0        |
| Runaways                  | 0       | 4        |
| Trespass                  | 1       | 0        |
| All Other Offenses        | 5       | 3        |
| Total Group "B"           | 50      | 15       |

# Agency 2013 Crime Repor