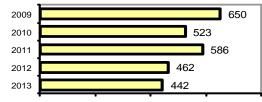

## Blackfoot Police Department

| Population: | 11,826  |
|-------------|---------|
| County:     | Bingham |

| ÷                                             |                         |            |           |       |          |
|-----------------------------------------------|-------------------------|------------|-----------|-------|----------|
|                                               |                         |            | nses      |       | ests     |
|                                               | Group "A" Offenses      | # Reported | # Cleared | Adult | Juvenile |
|                                               | Murder                  | 1          | 1         | 1     | 0        |
| Offense Overview                              | Negligent Manslaughter  | 0          | 0         | 0     | 0        |
| Offense total     1,323                       | Rape                    | 5          | 3         | 0     | 0        |
| • % change from 2012 0.3                      | Robbery                 | 1          | 1         | 2     | 0        |
| <ul> <li># of cleared offenses 772</li> </ul> | Aggravated Assault      | 15         | 10        | 5     | 2        |
| <ul> <li>Percent cleared 58.4</li> </ul>      | Burglary                | 81         | 24        | 12    | 3        |
|                                               | Larceny                 | 369        | 120       | 51    | 34       |
| <ul> <li>Group "A" Crime Rate</li> </ul>      | Motor Vehicle Theft     | 20         | 9         | 5     | 1        |
| per 100,000 population 11187.2                | Arson                   | 2          | 2         | 2     | 0        |
|                                               | Simple Assault          | 367        | 307       | 106   | 41       |
| <ul> <li>Summary based reporting</li> </ul>   | Intimidation            | 14         | 9         | 4     | 2        |
| crime rate per 100,000                        | Bribery                 | 0          | 0         | 0     | 0        |
| population is calculated                      | Counterfeiting/Forgery  | 7          | 7         | 3     | 0        |
| for other state crime                         | Vandalism               | 141        | 32        | 11    | 5        |
| comparisons only. 4177.2                      | Drug/Narcotics          | 135        | 121       | 103   | 28       |
|                                               | Drug Equipment          | 121        | 102       | 20    | 4        |
|                                               | Embezzlement            | 1          | 1         | 1     | 0        |
|                                               | Extortion/Blackmail     | 1          | 0         | 0     | 0        |
| Arrest Overview                               | Fraud                   | 18         | 7         | 2     | 0        |
| Arrest total     846                          | Gambling                | 0          | 0         | 0     | 0        |
| • % change from 2012 -7.3                     | Kidnapping              | 1          | 1         | 0     | 1        |
| Adult arrest total     587                    | Pornography             | 1          | 0         | 0     | 0        |
| Juvenile arrest total 259                     | Prostitution            | 0          | 0         | 0     | 0        |
|                                               | Sodomy                  | 1          | 1         | 0     | 0        |
| <ul> <li>Arrest Rate per</li> </ul>           | Sexual Assault w/Object | 0          | 0         | 0     | 0        |
| 100,000 population 7153.7                     | Fondling                | 6          | 4         | 0     | 0        |
|                                               | Incest                  | 0          | 0         | 0     | 0        |
|                                               | Statutory Rape          | 1          | 1         | 0     | 0        |
|                                               | Stolen Property         | 4          | 3         | 1     | 0        |
|                                               | Weapon Law Violation    | 10         | 6         | 4     | 1        |
|                                               | Total Group "A"         | 1,323      | 772       | 333   | 122      |