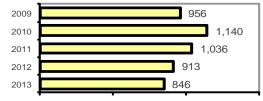

## Blackfoot Police Department

| Population: | 11,826  |
|-------------|---------|
| County:     | Bingham |

| ÷                                             |                         |            |           |       |          |
|-----------------------------------------------|-------------------------|------------|-----------|-------|----------|
|                                               |                         |            | nses      |       | ests     |
|                                               | Group "A" Offenses      | # Reported | # Cleared | Adult | Juvenile |
|                                               | Murder                  | 1          | 1         | 1     | 0        |
| Offense Overview                              | Negligent Manslaughter  | 0          | 0         | 0     | 0        |
| Offense total     1,323                       | Rape                    | 5          | 3         | 0     | 0        |
| • % change from 2012 0.3                      | Robbery                 | 1          | 1         | 2     | 0        |
| <ul> <li># of cleared offenses 772</li> </ul> | Aggravated Assault      | 15         | 10        | 5     | 2        |
| <ul> <li>Percent cleared 58.4</li> </ul>      | Burglary                | 81         | 24        | 12    | 3        |
|                                               | Larceny                 | 369        | 120       | 51    | 34       |
| <ul> <li>Group "A" Crime Rate</li> </ul>      | Motor Vehicle Theft     | 20         | 9         | 5     | 1        |
| per 100,000 population 11187.2                | Arson                   | 2          | 2         | 2     | 0        |
|                                               | Simple Assault          | 367        | 307       | 106   | 41       |
| <ul> <li>Summary based reporting</li> </ul>   | Intimidation            | 14         | 9         | 4     | 2        |
| crime rate per 100,000                        | Bribery                 | 0          | 0         | 0     | 0        |
| population is calculated                      | Counterfeiting/Forgery  | 7          | 7         | 3     | 0        |
| for other state crime                         | Vandalism               | 141        | 32        | 11    | 5        |
| comparisons only. 4177.2                      | Drug/Narcotics          | 135        | 121       | 103   | 28       |
|                                               | Drug Equipment          | 121        | 102       | 20    | 4        |
|                                               | Embezzlement            | 1          | 1         | 1     | 0        |
|                                               | Extortion/Blackmail     | 1          | 0         | 0     | 0        |
| Arrest Overview                               | Fraud                   | 18         | 7         | 2     | 0        |
| Arrest total     846                          | Gambling                | 0          | 0         | 0     | 0        |
| • % change from 2012 -7.3                     | Kidnapping              | 1          | 1         | 0     | 1        |
| Adult arrest total     587                    | Pornography             | 1          | 0         | 0     | 0        |
| Juvenile arrest total 259                     | Prostitution            | 0          | 0         | 0     | 0        |
|                                               | Sodomy                  | 1          | 1         | 0     | 0        |
| <ul> <li>Arrest Rate per</li> </ul>           | Sexual Assault w/Object | 0          | 0         | 0     | 0        |
| 100,000 population 7153.7                     | Fondling                | 6          | 4         | 0     | 0        |
|                                               | Incest                  | 0          | 0         | 0     | 0        |
|                                               | Statutory Rape          | 1          | 1         | 0     | 0        |
|                                               | Stolen Property         | 4          | 3         | 1     | 0        |
|                                               | Weapon Law Violation    | 10         | 6         | 4     | 1        |
|                                               | Total Group "A"         | 1,323      | 772       | 333   | 122      |