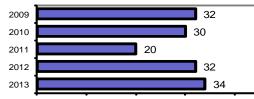

# Aberdeen Police Department

Population:

1,959 County: Bingham

|                                            |        |                         | Offenses   |           | Arre  | ests     |
|--------------------------------------------|--------|-------------------------|------------|-----------|-------|----------|
|                                            |        | Group "A" Offenses      | # Reported | # Cleared | Adult | Juvenile |
|                                            |        | Murder                  | 0          | 0         | 0     | 0        |
| Offense Overview                           |        | Negligent Manslaughter  | 0          | 0         | 0     | 0        |
| <ul> <li>Offense total</li> </ul>          | 34     | Rape                    | 1          | 0         | 0     | 0        |
| <ul> <li>% change from 2012</li> </ul>     | 6.3    | Robbery                 | 0          | 0         | 0     | 0        |
| <ul> <li># of cleared offenses</li> </ul>  | 4      | Aggravated Assault      | 1          | 0         | 0     | 0        |
| <ul> <li>Percent cleared</li> </ul>        | 11.8   | Burglary                | 1          | 0         | 0     | 0        |
|                                            |        | Larceny                 | 12         | 1         | 0     | 0        |
| <ul> <li>Group "A" Crime Rate</li> </ul>   |        | Motor Vehicle Theft     | 3          | 0         | 0     | 0        |
| per 100,000 population                     | 1735.6 | Arson                   | 0          | 0         | 0     | 0        |
|                                            |        | Simple Assault          | 3          | 2         | 1     | 0        |
| <ul> <li>Summary based reportir</li> </ul> | ng     | Intimidation            | 1          | 0         | 0     | 0        |
| crime rate per 100,000                     |        | Bribery                 | 0          | 0         | 0     | 0        |
| population is calculated                   |        | Counterfeiting/Forgery  | 1          | 0         | 0     | 0        |
| for other state crime                      |        | Vandalism               | 8          | 0         | 0     | 0        |
| comparisons only.                          | 918.8  | Drug/Narcotics          | 0          | 0         | 0     | 0        |
|                                            |        | Drug Equipment          | 1          | 1         | 1     | 0        |
|                                            |        | Embezzlement            | 0          | 0         | 0     | 0        |
|                                            |        | Extortion/Blackmail     | 0          | 0         | 0     | 0        |
| Arrest Overview                            |        | Fraud                   | 1          | 0         | 0     | 0        |
| <ul> <li>Arrest total</li> </ul>           | 17     | Gambling                | 0          | 0         | 0     | 0        |
| <ul> <li>% change from 2012</li> </ul>     | 0.0    | Kidnapping              | 0          | 0         | 0     | 0        |
| <ul> <li>Adult arrest total</li> </ul>     | 17     | Pornography             | 0          | 0         | 0     | 0        |
| <ul> <li>Juvenile arrest total</li> </ul>  | 0      | Prostitution            | 0          | 0         | 0     | 0        |
|                                            |        | Sodomy                  | 0          | 0         | 0     | 0        |
| <ul> <li>Arrest Rate per</li> </ul>        |        | Sexual Assault w/Object | 0          | 0         | 0     | 0        |
| 100,000 population                         | 867.8  | Fondling                | 1          | 0         | 1     | 0        |
|                                            |        | Incest                  | 0          | 0         | 0     | 0        |
|                                            |        | Statutory Rape          | 0          | 0         | 0     | 0        |
|                                            |        | Stolen Property         | 0          | 0         | 0     | 0        |
|                                            |        | Weapon Law Violation    | 0          | 0         | 0     | 0        |
|                                            |        | Total Group "A"         | 34         | 4         | 3     | 0        |