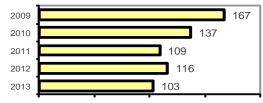

# Aberdeen Police Department

Population:

1,959 County: Bingham

|                                            |        |                         | Offenses   |           | Arre  | ests     |
|--------------------------------------------|--------|-------------------------|------------|-----------|-------|----------|
|                                            |        | Group "A" Offenses      | # Reported | # Cleared | Adult | Juvenile |
|                                            |        | Murder                  | 0          | 0         | 0     | 0        |
| Offense Overview                           |        | Negligent Manslaughter  | 0          | 0         | 0     | 0        |
| <ul> <li>Offense total</li> </ul>          | 34     | Rape                    | 1          | 0         | 0     | 0        |
| <ul> <li>% change from 2012</li> </ul>     | 6.3    | Robbery                 | 0          | 0         | 0     | 0        |
| <ul> <li># of cleared offenses</li> </ul>  | 4      | Aggravated Assault      | 1          | 0         | 0     | 0        |
| <ul> <li>Percent cleared</li> </ul>        | 11.8   | Burglary                | 1          | 0         | 0     | 0        |
|                                            |        | Larceny                 | 12         | 1         | 0     | 0        |
| <ul> <li>Group "A" Crime Rate</li> </ul>   |        | Motor Vehicle Theft     | 3          | 0         | 0     | 0        |
| per 100,000 population                     | 1735.6 | Arson                   | 0          | 0         | 0     | 0        |
|                                            |        | Simple Assault          | 3          | 2         | 1     | 0        |
| <ul> <li>Summary based reportir</li> </ul> | ng     | Intimidation            | 1          | 0         | 0     | 0        |
| crime rate per 100,000                     |        | Bribery                 | 0          | 0         | 0     | 0        |
| population is calculated                   |        | Counterfeiting/Forgery  | 1          | 0         | 0     | 0        |
| for other state crime                      |        | Vandalism               | 8          | 0         | 0     | 0        |
| comparisons only.                          | 918.8  | Drug/Narcotics          | 0          | 0         | 0     | 0        |
|                                            |        | Drug Equipment          | 1          | 1         | 1     | 0        |
|                                            |        | Embezzlement            | 0          | 0         | 0     | 0        |
|                                            |        | Extortion/Blackmail     | 0          | 0         | 0     | 0        |
| Arrest Overview                            |        | Fraud                   | 1          | 0         | 0     | 0        |
| <ul> <li>Arrest total</li> </ul>           | 17     | Gambling                | 0          | 0         | 0     | 0        |
| <ul> <li>% change from 2012</li> </ul>     | 0.0    | Kidnapping              | 0          | 0         | 0     | 0        |
| <ul> <li>Adult arrest total</li> </ul>     | 17     | Pornography             | 0          | 0         | 0     | 0        |
| <ul> <li>Juvenile arrest total</li> </ul>  | 0      | Prostitution            | 0          | 0         | 0     | 0        |
|                                            |        | Sodomy                  | 0          | 0         | 0     | 0        |
| <ul> <li>Arrest Rate per</li> </ul>        |        | Sexual Assault w/Object | 0          | 0         | 0     | 0        |
| 100,000 population                         | 867.8  | Fondling                | 1          | 0         | 1     | 0        |
|                                            |        | Incest                  | 0          | 0         | 0     | 0        |
|                                            |        | Statutory Rape          | 0          | 0         | 0     | 0        |
|                                            |        | Stolen Property         | 0          | 0         | 0     | 0        |
|                                            |        | Weapon Law Violation    | 0          | 0         | 0     | 0        |
|                                            |        | Total Group "A"         | 34         | 4         | 3     | 0        |