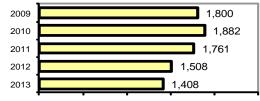

## Blackfoot Police Department

| Population: | 11,826  |
|-------------|---------|
| County:     | Bingham |

| ÷                                             |                         |            |           |       |          |
|-----------------------------------------------|-------------------------|------------|-----------|-------|----------|
|                                               |                         |            | nses      |       | ests     |
|                                               | Group "A" Offenses      | # Reported | # Cleared | Adult | Juvenile |
|                                               | Murder                  | 1          | 1         | 1     | 0        |
| Offense Overview                              | Negligent Manslaughter  | 0          | 0         | 0     | 0        |
| Offense total     1,323                       | Rape                    | 5          | 3         | 0     | 0        |
| • % change from 2012 0.3                      | Robbery                 | 1          | 1         | 2     | 0        |
| <ul> <li># of cleared offenses 772</li> </ul> | Aggravated Assault      | 15         | 10        | 5     | 2        |
| <ul> <li>Percent cleared 58.4</li> </ul>      | Burglary                | 81         | 24        | 12    | 3        |
|                                               | Larceny                 | 369        | 120       | 51    | 34       |
| <ul> <li>Group "A" Crime Rate</li> </ul>      | Motor Vehicle Theft     | 20         | 9         | 5     | 1        |
| per 100,000 population 11187.2                | Arson                   | 2          | 2         | 2     | 0        |
|                                               | Simple Assault          | 367        | 307       | 106   | 41       |
| <ul> <li>Summary based reporting</li> </ul>   | Intimidation            | 14         | 9         | 4     | 2        |
| crime rate per 100,000                        | Bribery                 | 0          | 0         | 0     | 0        |
| population is calculated                      | Counterfeiting/Forgery  | 7          | 7         | 3     | 0        |
| for other state crime                         | Vandalism               | 141        | 32        | 11    | 5        |
| comparisons only. 4177.2                      | Drug/Narcotics          | 135        | 121       | 103   | 28       |
|                                               | Drug Equipment          | 121        | 102       | 20    | 4        |
|                                               | Embezzlement            | 1          | 1         | 1     | 0        |
|                                               | Extortion/Blackmail     | 1          | 0         | 0     | 0        |
| Arrest Overview                               | Fraud                   | 18         | 7         | 2     | 0        |
| Arrest total     846                          | Gambling                | 0          | 0         | 0     | 0        |
| • % change from 2012 -7.3                     | Kidnapping              | 1          | 1         | 0     | 1        |
| Adult arrest total     587                    | Pornography             | 1          | 0         | 0     | 0        |
| Juvenile arrest total 259                     | Prostitution            | 0          | 0         | 0     | 0        |
|                                               | Sodomy                  | 1          | 1         | 0     | 0        |
| <ul> <li>Arrest Rate per</li> </ul>           | Sexual Assault w/Object | 0          | 0         | 0     | 0        |
| 100,000 population 7153.7                     | Fondling                | 6          | 4         | 0     | 0        |
|                                               | Incest                  | 0          | 0         | 0     | 0        |
|                                               | Statutory Rape          | 1          | 1         | 0     | 0        |
|                                               | Stolen Property         | 4          | 3         | 1     | 0        |
|                                               | Weapon Law Violation    | 10         | 6         | 4     | 1        |
|                                               | Total Group "A"         | 1,323      | 772       | 333   | 122      |