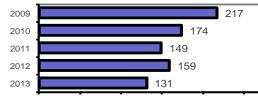

# Aberdeen Police Department

Population:

1,959 County: Bingham

|                                            |        |                         | Offenses   |           | Arre  | ests     |
|--------------------------------------------|--------|-------------------------|------------|-----------|-------|----------|
|                                            |        | Group "A" Offenses      | # Reported | # Cleared | Adult | Juvenile |
|                                            |        | Murder                  | 0          | 0         | 0     | 0        |
| Offense Overview                           |        | Negligent Manslaughter  | 0          | 0         | 0     | 0        |
| <ul> <li>Offense total</li> </ul>          | 34     | Rape                    | 1          | 0         | 0     | 0        |
| <ul> <li>% change from 2012</li> </ul>     | 6.3    | Robbery                 | 0          | 0         | 0     | 0        |
| <ul> <li># of cleared offenses</li> </ul>  | 4      | Aggravated Assault      | 1          | 0         | 0     | 0        |
| <ul> <li>Percent cleared</li> </ul>        | 11.8   | Burglary                | 1          | 0         | 0     | 0        |
|                                            |        | Larceny                 | 12         | 1         | 0     | 0        |
| <ul> <li>Group "A" Crime Rate</li> </ul>   |        | Motor Vehicle Theft     | 3          | 0         | 0     | 0        |
| per 100,000 population                     | 1735.6 | Arson                   | 0          | 0         | 0     | 0        |
|                                            |        | Simple Assault          | 3          | 2         | 1     | 0        |
| <ul> <li>Summary based reportir</li> </ul> | ng     | Intimidation            | 1          | 0         | 0     | 0        |
| crime rate per 100,000                     |        | Bribery                 | 0          | 0         | 0     | 0        |
| population is calculated                   |        | Counterfeiting/Forgery  | 1          | 0         | 0     | 0        |
| for other state crime                      |        | Vandalism               | 8          | 0         | 0     | 0        |
| comparisons only.                          | 918.8  | Drug/Narcotics          | 0          | 0         | 0     | 0        |
|                                            |        | Drug Equipment          | 1          | 1         | 1     | 0        |
|                                            |        | Embezzlement            | 0          | 0         | 0     | 0        |
|                                            |        | Extortion/Blackmail     | 0          | 0         | 0     | 0        |
| Arrest Overview                            |        | Fraud                   | 1          | 0         | 0     | 0        |
| <ul> <li>Arrest total</li> </ul>           | 17     | Gambling                | 0          | 0         | 0     | 0        |
| <ul> <li>% change from 2012</li> </ul>     | 0.0    | Kidnapping              | 0          | 0         | 0     | 0        |
| <ul> <li>Adult arrest total</li> </ul>     | 17     | Pornography             | 0          | 0         | 0     | 0        |
| <ul> <li>Juvenile arrest total</li> </ul>  | 0      | Prostitution            | 0          | 0         | 0     | 0        |
|                                            |        | Sodomy                  | 0          | 0         | 0     | 0        |
| <ul> <li>Arrest Rate per</li> </ul>        |        | Sexual Assault w/Object | 0          | 0         | 0     | 0        |
| 100,000 population                         | 867.8  | Fondling                | 1          | 0         | 1     | 0        |
|                                            |        | Incest                  | 0          | 0         | 0     | 0        |
|                                            |        | Statutory Rape          | 0          | 0         | 0     | 0        |
|                                            |        | Stolen Property         | 0          | 0         | 0     | 0        |
|                                            |        | Weapon Law Violation    | 0          | 0         | 0     | 0        |
|                                            |        | Total Group "A"         | 34         | 4         | 3     | 0        |