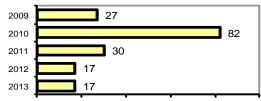

# Aberdeen Police Department

Population:

1,959 County: Bingham

|                                            |        |                         | Offenses   |           | Arre  | ests     |
|--------------------------------------------|--------|-------------------------|------------|-----------|-------|----------|
|                                            |        | Group "A" Offenses      | # Reported | # Cleared | Adult | Juvenile |
|                                            |        | Murder                  | 0          | 0         | 0     | 0        |
| Offense Overview                           |        | Negligent Manslaughter  | 0          | 0         | 0     | 0        |
| <ul> <li>Offense total</li> </ul>          | 34     | Rape                    | 1          | 0         | 0     | 0        |
| <ul> <li>% change from 2012</li> </ul>     | 6.3    | Robbery                 | 0          | 0         | 0     | 0        |
| <ul> <li># of cleared offenses</li> </ul>  | 4      | Aggravated Assault      | 1          | 0         | 0     | 0        |
| <ul> <li>Percent cleared</li> </ul>        | 11.8   | Burglary                | 1          | 0         | 0     | 0        |
|                                            |        | Larceny                 | 12         | 1         | 0     | 0        |
| <ul> <li>Group "A" Crime Rate</li> </ul>   |        | Motor Vehicle Theft     | 3          | 0         | 0     | 0        |
| per 100,000 population                     | 1735.6 | Arson                   | 0          | 0         | 0     | 0        |
|                                            |        | Simple Assault          | 3          | 2         | 1     | 0        |
| <ul> <li>Summary based reportir</li> </ul> | ng     | Intimidation            | 1          | 0         | 0     | 0        |
| crime rate per 100,000                     |        | Bribery                 | 0          | 0         | 0     | 0        |
| population is calculated                   |        | Counterfeiting/Forgery  | 1          | 0         | 0     | 0        |
| for other state crime                      |        | Vandalism               | 8          | 0         | 0     | 0        |
| comparisons only.                          | 918.8  | Drug/Narcotics          | 0          | 0         | 0     | 0        |
|                                            |        | Drug Equipment          | 1          | 1         | 1     | 0        |
|                                            |        | Embezzlement            | 0          | 0         | 0     | 0        |
|                                            |        | Extortion/Blackmail     | 0          | 0         | 0     | 0        |
| Arrest Overview                            |        | Fraud                   | 1          | 0         | 0     | 0        |
| <ul> <li>Arrest total</li> </ul>           | 17     | Gambling                | 0          | 0         | 0     | 0        |
| <ul> <li>% change from 2012</li> </ul>     | 0.0    | Kidnapping              | 0          | 0         | 0     | 0        |
| <ul> <li>Adult arrest total</li> </ul>     | 17     | Pornography             | 0          | 0         | 0     | 0        |
| <ul> <li>Juvenile arrest total</li> </ul>  | 0      | Prostitution            | 0          | 0         | 0     | 0        |
|                                            |        | Sodomy                  | 0          | 0         | 0     | 0        |
| <ul> <li>Arrest Rate per</li> </ul>        |        | Sexual Assault w/Object | 0          | 0         | 0     | 0        |
| 100,000 population                         | 867.8  | Fondling                | 1          | 0         | 1     | 0        |
|                                            |        | Incest                  | 0          | 0         | 0     | 0        |
|                                            |        | Statutory Rape          | 0          | 0         | 0     | 0        |
|                                            |        | Stolen Property         | 0          | 0         | 0     | 0        |
|                                            |        | Weapon Law Violation    | 0          | 0         | 0     | 0        |
|                                            |        | Total Group "A"         | 34         | 4         | 3     | 0        |