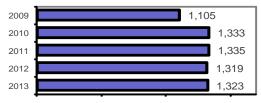

## Blackfoot Police Department

| Population: | 11,826  |
|-------------|---------|
| County:     | Bingham |

| ÷                                             |                         |            |           |       |          |
|-----------------------------------------------|-------------------------|------------|-----------|-------|----------|
|                                               |                         |            | nses      |       | ests     |
|                                               | Group "A" Offenses      | # Reported | # Cleared | Adult | Juvenile |
|                                               | Murder                  | 1          | 1         | 1     | 0        |
| Offense Overview                              | Negligent Manslaughter  | 0          | 0         | 0     | 0        |
| Offense total     1,323                       | Rape                    | 5          | 3         | 0     | 0        |
| • % change from 2012 0.3                      | Robbery                 | 1          | 1         | 2     | 0        |
| <ul> <li># of cleared offenses 772</li> </ul> | Aggravated Assault      | 15         | 10        | 5     | 2        |
| <ul> <li>Percent cleared 58.4</li> </ul>      | Burglary                | 81         | 24        | 12    | 3        |
|                                               | Larceny                 | 369        | 120       | 51    | 34       |
| <ul> <li>Group "A" Crime Rate</li> </ul>      | Motor Vehicle Theft     | 20         | 9         | 5     | 1        |
| per 100,000 population 11187.2                | Arson                   | 2          | 2         | 2     | 0        |
|                                               | Simple Assault          | 367        | 307       | 106   | 41       |
| <ul> <li>Summary based reporting</li> </ul>   | Intimidation            | 14         | 9         | 4     | 2        |
| crime rate per 100,000                        | Bribery                 | 0          | 0         | 0     | 0        |
| population is calculated                      | Counterfeiting/Forgery  | 7          | 7         | 3     | 0        |
| for other state crime                         | Vandalism               | 141        | 32        | 11    | 5        |
| comparisons only. 4177.2                      | Drug/Narcotics          | 135        | 121       | 103   | 28       |
|                                               | Drug Equipment          | 121        | 102       | 20    | 4        |
|                                               | Embezzlement            | 1          | 1         | 1     | 0        |
|                                               | Extortion/Blackmail     | 1          | 0         | 0     | 0        |
| Arrest Overview                               | Fraud                   | 18         | 7         | 2     | 0        |
| Arrest total     846                          | Gambling                | 0          | 0         | 0     | 0        |
| • % change from 2012 -7.3                     | Kidnapping              | 1          | 1         | 0     | 1        |
| Adult arrest total     587                    | Pornography             | 1          | 0         | 0     | 0        |
| Juvenile arrest total 259                     | Prostitution            | 0          | 0         | 0     | 0        |
|                                               | Sodomy                  | 1          | 1         | 0     | 0        |
| <ul> <li>Arrest Rate per</li> </ul>           | Sexual Assault w/Object | 0          | 0         | 0     | 0        |
| 100,000 population 7153.7                     | Fondling                | 6          | 4         | 0     | 0        |
|                                               | Incest                  | 0          | 0         | 0     | 0        |
|                                               | Statutory Rape          | 1          | 1         | 0     | 0        |
|                                               | Stolen Property         | 4          | 3         | 1     | 0        |
|                                               | Weapon Law Violation    | 10         | 6         | 4     | 1        |
|                                               | Total Group "A"         | 1,323      | 772       | 333   | 122      |