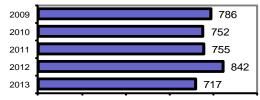

## Blackfoot Police Department

| Population: | 11,826  |
|-------------|---------|
| County:     | Bingham |

| ÷                                             |                         |            |           |       |          |
|-----------------------------------------------|-------------------------|------------|-----------|-------|----------|
|                                               |                         |            | nses      |       | ests     |
|                                               | Group "A" Offenses      | # Reported | # Cleared | Adult | Juvenile |
|                                               | Murder                  | 1          | 1         | 1     | 0        |
| Offense Overview                              | Negligent Manslaughter  | 0          | 0         | 0     | 0        |
| Offense total     1,323                       | Rape                    | 5          | 3         | 0     | 0        |
| • % change from 2012 0.3                      | Robbery                 | 1          | 1         | 2     | 0        |
| <ul> <li># of cleared offenses 772</li> </ul> | Aggravated Assault      | 15         | 10        | 5     | 2        |
| <ul> <li>Percent cleared 58.4</li> </ul>      | Burglary                | 81         | 24        | 12    | 3        |
|                                               | Larceny                 | 369        | 120       | 51    | 34       |
| <ul> <li>Group "A" Crime Rate</li> </ul>      | Motor Vehicle Theft     | 20         | 9         | 5     | 1        |
| per 100,000 population 11187.2                | Arson                   | 2          | 2         | 2     | 0        |
|                                               | Simple Assault          | 367        | 307       | 106   | 41       |
| <ul> <li>Summary based reporting</li> </ul>   | Intimidation            | 14         | 9         | 4     | 2        |
| crime rate per 100,000                        | Bribery                 | 0          | 0         | 0     | 0        |
| population is calculated                      | Counterfeiting/Forgery  | 7          | 7         | 3     | 0        |
| for other state crime                         | Vandalism               | 141        | 32        | 11    | 5        |
| comparisons only. 4177.2                      | Drug/Narcotics          | 135        | 121       | 103   | 28       |
|                                               | Drug Equipment          | 121        | 102       | 20    | 4        |
|                                               | Embezzlement            | 1          | 1         | 1     | 0        |
|                                               | Extortion/Blackmail     | 1          | 0         | 0     | 0        |
| Arrest Overview                               | Fraud                   | 18         | 7         | 2     | 0        |
| Arrest total     846                          | Gambling                | 0          | 0         | 0     | 0        |
| • % change from 2012 -7.3                     | Kidnapping              | 1          | 1         | 0     | 1        |
| Adult arrest total     587                    | Pornography             | 1          | 0         | 0     | 0        |
| Juvenile arrest total 259                     | Prostitution            | 0          | 0         | 0     | 0        |
|                                               | Sodomy                  | 1          | 1         | 0     | 0        |
| <ul> <li>Arrest Rate per</li> </ul>           | Sexual Assault w/Object | 0          | 0         | 0     | 0        |
| 100,000 population 7153.7                     | Fondling                | 6          | 4         | 0     | 0        |
|                                               | Incest                  | 0          | 0         | 0     | 0        |
|                                               | Statutory Rape          | 1          | 1         | 0     | 0        |
|                                               | Stolen Property         | 4          | 3         | 1     | 0        |
|                                               | Weapon Law Violation    | 10         | 6         | 4     | 1        |
|                                               | Total Group "A"         | 1,323      | 772       | 333   | 122      |