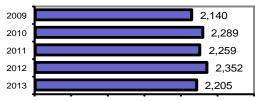

## Blackfoot Police Department

| Population: | 11,826  |
|-------------|---------|
| County:     | Bingham |

| ÷                                             |                         |            |           |       |          |
|-----------------------------------------------|-------------------------|------------|-----------|-------|----------|
|                                               |                         |            | nses      |       | ests     |
|                                               | Group "A" Offenses      | # Reported | # Cleared | Adult | Juvenile |
|                                               | Murder                  | 1          | 1         | 1     | 0        |
| Offense Overview                              | Negligent Manslaughter  | 0          | 0         | 0     | 0        |
| Offense total     1,323                       | Rape                    | 5          | 3         | 0     | 0        |
| • % change from 2012 0.3                      | Robbery                 | 1          | 1         | 2     | 0        |
| <ul> <li># of cleared offenses 772</li> </ul> | Aggravated Assault      | 15         | 10        | 5     | 2        |
| <ul> <li>Percent cleared 58.4</li> </ul>      | Burglary                | 81         | 24        | 12    | 3        |
|                                               | Larceny                 | 369        | 120       | 51    | 34       |
| <ul> <li>Group "A" Crime Rate</li> </ul>      | Motor Vehicle Theft     | 20         | 9         | 5     | 1        |
| per 100,000 population 11187.2                | Arson                   | 2          | 2         | 2     | 0        |
|                                               | Simple Assault          | 367        | 307       | 106   | 41       |
| <ul> <li>Summary based reporting</li> </ul>   | Intimidation            | 14         | 9         | 4     | 2        |
| crime rate per 100,000                        | Bribery                 | 0          | 0         | 0     | 0        |
| population is calculated                      | Counterfeiting/Forgery  | 7          | 7         | 3     | 0        |
| for other state crime                         | Vandalism               | 141        | 32        | 11    | 5        |
| comparisons only. 4177.2                      | Drug/Narcotics          | 135        | 121       | 103   | 28       |
|                                               | Drug Equipment          | 121        | 102       | 20    | 4        |
|                                               | Embezzlement            | 1          | 1         | 1     | 0        |
|                                               | Extortion/Blackmail     | 1          | 0         | 0     | 0        |
| Arrest Overview                               | Fraud                   | 18         | 7         | 2     | 0        |
| Arrest total     846                          | Gambling                | 0          | 0         | 0     | 0        |
| • % change from 2012 -7.3                     | Kidnapping              | 1          | 1         | 0     | 1        |
| Adult arrest total     587                    | Pornography             | 1          | 0         | 0     | 0        |
| Juvenile arrest total 259                     | Prostitution            | 0          | 0         | 0     | 0        |
|                                               | Sodomy                  | 1          | 1         | 0     | 0        |
| <ul> <li>Arrest Rate per</li> </ul>           | Sexual Assault w/Object | 0          | 0         | 0     | 0        |
| 100,000 population 7153.7                     | Fondling                | 6          | 4         | 0     | 0        |
|                                               | Incest                  | 0          | 0         | 0     | 0        |
|                                               | Statutory Rape          | 1          | 1         | 0     | 0        |
|                                               | Stolen Property         | 4          | 3         | 1     | 0        |
|                                               | Weapon Law Violation    | 10         | 6         | 4     | 1        |
|                                               | Total Group "A"         | 1,323      | 772       | 333   | 122      |