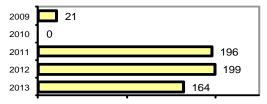

# Total Arrests - 5 year trend

|                           | Arrests |          |
|---------------------------|---------|----------|
| Group "B" Arrests         | Adult   | Juvenile |
| Bad Checks                | 0       | 0        |
| Curfew/Vagrancy           | 0       | 0        |
| Disorderly Conduct        | 0       | 0        |
| DUI                       | 36      | 1        |
| Drunkenness               | 0       | 0        |
| Family Offense-nonviolent | 0       | 0        |
| Liquor Law Violation      | 6       | 5        |
| Peeping Tom               | 0       | 0        |
| Runaways                  | 0       | 0        |
| Trespass                  | 1       | 0        |
| All Other Offenses        | 49      | 2        |
| Total Group "B"           | 92      | 8        |

#### **Arrest Overview**

| <ul> <li>Arrest total</li> </ul>          | 164   |
|-------------------------------------------|-------|
| <ul><li>% change from 2012</li></ul>      | -17.6 |
| <ul> <li>Adult arrest total</li> </ul>    | 151   |
| <ul> <li>Juvenile arrest total</li> </ul> | 13    |