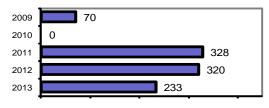

# Total Offenses - 5 year trend

### Offense Overview

 Offense total 233 • % change from 2012 -27.2 • # of cleared offenses 108 Percent cleared 46.4

• Group "A" Crime Rate per 100,000 population 3669.3

• Summary based reporting crime rate per 100,000 population is calculated for other state crime comparisons only. 1921.3