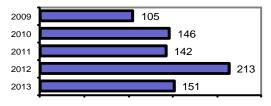

#### Total Offenses - 5 year trend

|                           | Arrests |          |
|---------------------------|---------|----------|
| Group "B" Arrests         | Adult   | Juvenile |
| Bad Checks                | 0       | 0        |
| Curfew/Vagrancy           | 0       | 0        |
| Disorderly Conduct        | 4       | 0        |
| DUI                       | 12      | 0        |
| Drunkenness               | 1       | 0        |
| Family Offense-nonviolent | 2       | 0        |
| Liquor Law Violation      | 5       | 0        |
| Peeping Tom               | 0       | 0        |
| Runaways                  | 0       | 0        |
| Trespass                  | 5       | 0        |
| All Other Offenses        | 49      | 0        |
| Total Group "B"           | 78      | 0        |