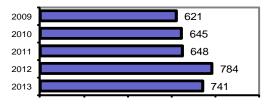

#### Total Offenses - 5 year trend

|                           | Arrests |          |
|---------------------------|---------|----------|
| Group "B" Arrests         | Adult   | Juvenile |
| Bad Checks                | 0       | 0        |
| Curfew/Vagrancy           | 0       | 0        |
| Disorderly Conduct        | 3       | 0        |
| DUI                       | 78      | 0        |
| Drunkenness               | 2       | 0        |
| Family Offense-nonviolent | 1       | 0        |
| Liquor Law Violation      | 22      | 18       |
| Peeping Tom               | 0       | 0        |
| Runaways                  | 0       | 0        |
| Trespass                  | 9       | 3        |
| All Other Offenses        | 218     | 53       |
| Total Group "B"           | 333     | 74       |