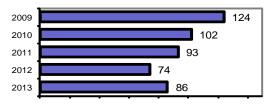

#### Total Offenses - 5 year trend

|                           | Arrests |          |  |
|---------------------------|---------|----------|--|
| Group "B" Arrests         | Adult   | Juvenile |  |
| Bad Checks                | 2       | 0        |  |
| Curfew/Vagrancy           | 0       | 0        |  |
| Disorderly Conduct        | 5       | 0        |  |
| DUI                       | 90      | 0        |  |
| Drunkenness               | 1       | 0        |  |
| Family Offense-nonviolent | 4       | 0        |  |
| Liquor Law Violation      | 10      | 3        |  |
| Peeping Tom               | 0       | 0        |  |
| Runaways                  | 0       | 0        |  |
| Trespass                  | 17      | 0        |  |
| All Other Offenses        | 629     | 9        |  |
| Total Group "B"           | 758     | 12       |  |