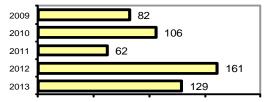

#### Total Offenses - 4 year trend

|                           | Arrests |          |
|---------------------------|---------|----------|
| Group "B" Arrests         | Adult   | Juvenile |
| Bad Checks                | 0       | 0        |
| Curfew/Vagrancy           | 0       | 0        |
| Disorderly Conduct        | 0       | 0        |
| DUI                       | 5       | 0        |
| Drunkenness               | 0       | 0        |
| Family Offense-nonviolent | 0       | 0        |
| Liquor Law Violation      | 3       | 1        |
| Peeping Tom               | 0       | 0        |
| Runaways                  | 0       | 0        |
| Trespass                  | 3       | 2        |
| All Other Offenses        | 43      | 11       |
| Total Group "B"           | 54      | 14       |