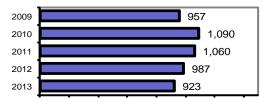

#### Total Offenses - 4 year trend

|                           | Arrests |          |
|---------------------------|---------|----------|
| Group "B" Arrests         | Adult   | Juvenile |
| Bad Checks                | 0       | 0        |
| Curfew/Vagrancy           | 0       | 0        |
| Disorderly Conduct        | 0       | 0        |
| DUI                       | 5       | 0        |
| Drunkenness               | 0       | 0        |
| Family Offense-nonviolent | 0       | 0        |
| Liquor Law Violation      | 3       | 1        |
| Peeping Tom               | 0       | 0        |
| Runaways                  | 0       | 0        |
| Trespass                  | 3       | 2        |
| All Other Offenses        | 43      | 11       |
| Total Group "B"           | 54      | 14       |