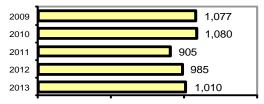

#### Total Offenses - 5 year trend

|                           | Arrests |          |
|---------------------------|---------|----------|
| Group "B" Arrests         | Adult   | Juvenile |
| Bad Checks                | 0       | 0        |
| Curfew/Vagrancy           | 0       | 0        |
| Disorderly Conduct        | 3       | 0        |
| DUI                       | 78      | 0        |
| Drunkenness               | 2       | 0        |
| Family Offense-nonviolent | 1       | 0        |
| Liquor Law Violation      | 22      | 18       |
| Peeping Tom               | 0       | 0        |
| Runaways                  | 0       | 0        |
| Trespass                  | 9       | 3        |
| All Other Offenses        | 218     | 53       |
| Total Group "B"           | 333     | 74       |