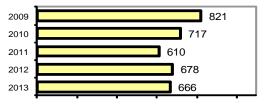

#### Total Offenses - 5 year trend

|                           | Arrests |          |
|---------------------------|---------|----------|
| Group "B" Arrests         | Adult   | Juvenile |
| Bad Checks                | 0       | 0        |
| Curfew/Vagrancy           | 0       | 0        |
| Disorderly Conduct        | 4       | 0        |
| DUI                       | 12      | 0        |
| Drunkenness               | 1       | 0        |
| Family Offense-nonviolent | 2       | 0        |
| Liquor Law Violation      | 5       | 0        |
| Peeping Tom               | 0       | 0        |
| Runaways                  | 0       | 0        |
| Trespass                  | 5       | 0        |
| All Other Offenses        | 49      | 0        |
| Total Group "B"           | 78      | 0        |