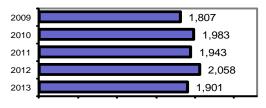

#### Total Offenses - 5 year trend

|                           | Arrests |          |  |
|---------------------------|---------|----------|--|
| Group "B" Arrests         | Adult   | Juvenile |  |
| Bad Checks                | 2       | 0        |  |
| Curfew/Vagrancy           | 0       | 0        |  |
| Disorderly Conduct        | 12      | 0        |  |
| DUI                       | 185     | 0        |  |
| Drunkenness               | 4       | 0        |  |
| Family Offense-nonviolent | 7       | 0        |  |
| Liquor Law Violation      | 40      | 22       |  |
| Peeping Tom               | 0       | 0        |  |
| Runaways                  | 0       | 0        |  |
| Trespass                  | 34      | 5        |  |
| All Other Offenses        | 939     | 73       |  |
| Total Group "B"           | 1,223   | 100      |  |