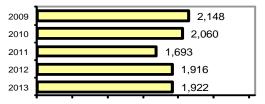

#### Total Offenses - 5 year trend

|                           | Arrests |          |  |
|---------------------------|---------|----------|--|
| Group "B" Arrests         | Adult   | Juvenile |  |
| Bad Checks                | 2       | 0        |  |
| Curfew/Vagrancy           | 0       | 0        |  |
| Disorderly Conduct        | 12      | 0        |  |
| DUI                       | 185     | 0        |  |
| Drunkenness               | 4       | 0        |  |
| Family Offense-nonviolent | 7       | 0        |  |
| Liquor Law Violation      | 40      | 22       |  |
| Peeping Tom               | 0       | 0        |  |
| Runaways                  | 0       | 0        |  |
| Trespass                  | 34      | 5        |  |
| All Other Offenses        | 939     | 73       |  |
| Total Group "B"           | 1,223   | 100      |  |