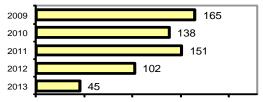

#### Total Arrests - 5 year trend

|                           | Arrests |          |  |
|---------------------------|---------|----------|--|
| Group "B" Arrests         | Adult   | Juvenile |  |
| Bad Checks                | 0       | 0        |  |
| Curfew/Vagrancy           | 0       | 0        |  |
| Disorderly Conduct        | 0       | 0        |  |
| DUI                       | 16      | 0        |  |
| Drunkenness               | 0       | 0        |  |
| Family Offense-nonviolent | 0       | 0        |  |
| Liquor Law Violation      | 0       | 0        |  |
| Peeping Tom               | 0       | 0        |  |
| Runaways                  | 0       | 0        |  |
| Trespass                  | 0       | 0        |  |
| All Other Offenses        | 0       | 0        |  |
| Total Group "B"           | 16      | 0        |  |

#### **Arrest Overview**

| <ul> <li>Arrest total</li> </ul>          | 45    |
|-------------------------------------------|-------|
| <ul><li>% change from 2012</li></ul>      | -55.9 |
| <ul> <li>Adult arrest total</li> </ul>    | 40    |
| <ul> <li>Juvenile arrest total</li> </ul> | 5     |