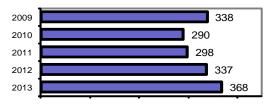

| 0         | 0     | 0        |
| Pornography             | 0          | 0         | 0     | 0        |
| Prostitution            | 0          | 0         | 0     | 0        |
| Sodomy                  | 0          | 0         | 0     | 0        |
| Sexual Assault w/Object | 1          | 1         | 0     | 0        |
| Fondling                | 5          | 3         | 1     | 0        |
| Incest                  | 0          | 0         | 0     | 0        |
| Statutory Rape          | 1          | 0         | 0     | 0        |
| Stolen Property         | 1          | 0         | 0     | 0        |
| Weapon Law Violation    | 5          | 5         | 4     | 1        |
| Total Group "A"         | 368        | 196       | 127   | 28       |

#### Total Offenses - 5 year trend



# Total Arrests - 5 year trend

| 2009 | 378                                               |
|------|---------------------------------------------------|
| 2010 | 339                                               |
| 2011 | 342                                               |
| 2012 | 287                                               |
| 2013 | 272                                               |
| •    | <del>, , , , , , , , , , , , , , , , , , , </del> |

|                           | Arrests |          |
|---------------------------|---------|----------|
| Group "B" Arrests         | Adult   | Juvenile |
| Bad Checks                | 0       | 0        |
| Curfew/Vagrancy           | 0       | 0        |
| Disorderly Conduct        | 1       | 1        |
| DUI                       | 54