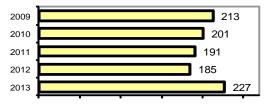

#### Total Arrests - 5 year trend

|                           | Arrests |          |  |
|---------------------------|---------|----------|--|
| Group "B" Arrests         | Adult   | Juvenile |  |
| Bad Checks                | 0       | 0        |  |
| Curfew/Vagrancy           | 0       | 0        |  |
| Disorderly Conduct        | 1       | 1        |  |
| DUI                       | 38      | 0        |  |
| Drunkenness               | 1       | 0        |  |
| Family Offense-nonviolent | 1       | 1        |  |
| Liquor Law Violation      | 3       | 4        |  |
| Peeping Tom               | 0       | 1        |  |
| Runaways                  | 0       | 0        |  |
| Trespass                  | 0       | 0        |  |
| All Other Offenses        | 40      | 10       |  |
| Total Group "B"           | 84      | 17       |  |

#### **Arrest Overview**

| <ul> <li>Arrest total</li> </ul>          | 227  |
|-------------------------------------------|------|
| <ul><li>% change from 2012</li></ul>      | 22.7 |
| <ul> <li>Adult arrest total</li> </ul>    | 187  |
| <ul> <li>Juvenile arrest total</li> </ul> | 40   |
|                                           |      |