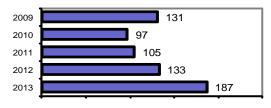

| 0       | 0        |
| Pornography             | 0          | 0         | 0       | 0        |
| Prostitution            | 0          | 0         | 0       | 0        |
| Sodomy                  | 0          | 0         | 0       | 0        |
| Sexual Assault w/Object | 0          | 0         | 0       | 0        |
| Fondling                | 2          | 1         | 0       | 0        |
| Incest                  | 0          | 0         | 0       | 0        |
| Statutory Rape          | 0          | 0         | 0       | 0        |
| Stolen Property         | 0          | 0         | 0       | 0        |
| Weapon Law Violation    | 4          | 4         | 4       | 1        |
| Total Group "A"         | 187        | 150       | 103     | 23       |

#### Total Offenses - 5 year trend



#### Total Arrests - 5 year trend



|                           | Arrests |          |  |
|---------------------------|---------|----------|--|
| Group "B" Arrests         | Adult   | Juvenile |  |
| Bad Checks                | 0       | 0        |  |
| Curfew/Vagrancy           | 0       | 0        |  |
| Disorderly Conduct        | 1       | 1        |  |
| DUI                       | 38      | 0        |  |
| Drunkenness               | 1       | 0        |  |
| Family Offense-nonviolent | 1       | 1        |  |
| Liquor Law Violation      | 3       | 4        |  |
| Peeping Tom               | 0       | 1        |  |
| Runaways                  | 0       | 0        |  |
| Trespass                  | 0       | 0        |  |
| All Other Offenses        | 40      | 10       |  |
| Tot