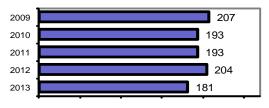

| 0       | 0        |
| Pornography             | 0          | 0         | 0       | 0        |
| Prostitution            | 0          | 0         | 0       | 0        |
| Sodomy                  | 0          | 0         | 0       | 0        |
| Sexual Assault w/Object | 1          | 1         | 0       | 0        |
| Fondling                | 3          | 2         | 1       | 0        |
| Incest                  | 0          | 0         | 0       | 0        |
| Statutory Rape          | 1          | 0         | 0       | 0        |
| Stolen Property         | 1          | 0         | 0       | 0        |
| Weapon Law Violation    | 1          | 1         | 0       | 0        |
| Total Group "A"         | 181        | 46        | 24      | 5        |

#### Total Offenses - 5 year trend



#### Total Arrests - 5 year trend



|                           | Arrests |          |  |
|---------------------------|---------|----------|--|
| Group "B" Arrests         | Adult   | Juvenile |  |
| Bad Checks                | 0       | 0        |  |
| Curfew/Vagrancy           | 0       | 0        |  |
| Disorderly Conduct        | 0       | 0        |  |
| DUI                       | 16      | 0        |  |
| Drunkenness               | 0       | 0        |  |
| Family Offense-nonviolent | 0       | 0        |  |
| Liquor Law Violation      | 0       | 0        |  |
| Peeping Tom               | 0       | 0        |  |
| Runaways                  | 0       | 0        |  |
| Trespass                  | 0       | 0        |  |
| All Other Offenses        | 0       | 0        |  |
| Tot