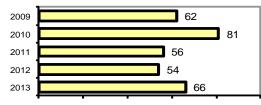

| Agency 2013 Crime Report                    |        |                         |                        |           |             |          |  |  |
|---------------------------------------------|--------|-------------------------|------------------------|-----------|-------------|----------|--|--|
|                                             |        |                         |                        | Popul     | ation.      | 2,701    |  |  |
| <b>Butte County Sheriff - County Total</b>  |        |                         | Population:<br>County: |           | ,           |          |  |  |
| Dutte County                                | Jueini | - County I Otal         |                        | COL       | inty: Butte |          |  |  |
|                                             |        |                         | Offenses A             |           | Arre        | ests     |  |  |
|                                             |        | Group "A" Offenses      | # Reported             | # Cleared | Adult       | Juvenile |  |  |
|                                             |        | Murder                  | 0                      | 0         | 0           | 0        |  |  |
| Offense Overview                            |        | Negligent Manslaughter  | 0                      | 0         | 0           | 0        |  |  |
| <ul> <li>Offense total</li> </ul>           | 24     | Rape                    | 0                      | 0         | 0           | 0        |  |  |
| <ul> <li>% change from 2012</li> </ul>      | 50.0   | Robbery                 | 1                      | 1         | 1           | 0        |  |  |
| <ul> <li># of cleared offenses</li> </ul>   | 24     | Aggravated Assault      | 5                      | 5         | 4           | 0        |  |  |
| <ul> <li>Percent cleared</li> </ul>         | 100.0  | Burglary                | 0                      | 0         | 0           | 0        |  |  |
|                                             |        | Larceny                 | 1                      | 1         | 1           | 0        |  |  |
| <ul> <li>Group "A" Crime Rate</li> </ul>    |        | Motor Vehicle Theft     | 0                      | 0         | 0           | 0        |  |  |
| per 100,000 population                      | 888.6  | Arson                   | 0                      | 0         | 0           | 0        |  |  |
|                                             |        | Simple Assault          | 11                     | 11        | 12          | 0        |  |  |
| <ul> <li>Summary based reporting</li> </ul> |        | Intimidation            | 1                      | 1         | 1           | 0        |  |  |
| crime rate per 100,000                      |        | Bribery                 | 0                      | 0         | 0           | 0        |  |  |
| population is calculated                    |        | Counterfeiting/Forgery  | 1                      | 1         | 1           | 0        |  |  |
| for other state crime                       |        | Vandalism               | 1                      | 1         | 0           | 2        |  |  |
| comparisons only.                           | 259.2  | Drug/Narcotics          | 0                      | 0         | 0           | 0        |  |  |
|                                             |        | Drug Equipment          | 1                      | 1         | 1           | 0        |  |  |
|                                             |        | Embezzlement            | 0                      | 0         | 0           | 0        |  |  |
|                                             |        | Extortion/Blackmail     | 0                      | 0         | 0           | 0        |  |  |
| Arrest Overview                             |        | Fraud                   | 0                      | 0         | 0           | 0        |  |  |
| <ul> <li>Arrest total</li> </ul>            | 66     | Gambling                | 0                      | 0         | 0           | 0        |  |  |
| <ul> <li>% change from 2012</li> </ul>      | 22.2   | Kidnapping              | 0                      | 0         | 0           | 0        |  |  |
| <ul> <li>Adult arrest total</li> </ul>      | 58     | Pornography             | 0                      | 0         | 0           | 0        |  |  |
| <ul> <li>Juvenile arrest total</li> </ul>   | 8      | Prostitution            | 0                      | 0         | 0           | 0        |  |  |
|                                             |        | Sodomy                  | 0                      | 0         | 0           | 0        |  |  |
| <ul> <li>Arrest Rate per</li> </ul>         |        | Sexual Assault w/Object | 0                      | 0         | 0           | 0        |  |  |
| 100,000 population                          | 2443.5 | Fondling                | 0                      | 0         | 0           | 0        |  |  |
|                                             |        | Incest                  | 0                      | 0         | 0           | 0        |  |  |
|                                             |        | Statutory Rape          | 0                      | 0         | 0           | 0        |  |  |
|                                             |        | Stolen Property         | 1                      | 1         | 1           | 0        |  |  |
|                                             |        | Weapon Law Violation    | 1                      | 1         | 1           | 0        |  |  |
|                                             |        | Total Group "A"         | 24                     | 24        | 23          | 2        |  |  |