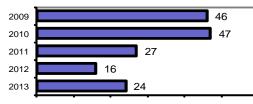

| Agency 2013 Crime Report                    |        |                         |                        |           |             |          |  |  |
|---------------------------------------------|--------|-------------------------|------------------------|-----------|-------------|----------|--|--|
|                                             |        |                         |                        | Popul     | ation.      | 2,701    |  |  |
| <b>Butte County Sheriff - County Total</b>  |        |                         | Population:<br>County: |           | ,           |          |  |  |
| Dutte County                                | Jueini | - County I Otal         |                        | COL       | inty: Butte |          |  |  |
|                                             |        |                         | Offenses A             |           | Arre        | ests     |  |  |
|                                             |        | Group "A" Offenses      | # Reported             | # Cleared | Adult       | Juvenile |  |  |
|                                             |        | Murder                  | 0                      | 0         | 0           | 0        |  |  |
| Offense Overview                            |        | Negligent Manslaughter  | 0                      | 0         | 0           | 0        |  |  |
| <ul> <li>Offense total</li> </ul>           | 24     | Rape                    | 0                      | 0         | 0           | 0        |  |  |
| <ul> <li>% change from 2012</li> </ul>      | 50.0   | Robbery                 | 1                      | 1         | 1           | 0        |  |  |
| <ul> <li># of cleared offenses</li> </ul>   | 24     | Aggravated Assault      | 5                      | 5         | 4           | 0        |  |  |
| <ul> <li>Percent cleared</li> </ul>         | 100.0  | Burglary                | 0                      | 0         | 0           | 0        |  |  |
|                                             |        | Larceny                 | 1                      | 1         | 1           | 0        |  |  |
| <ul> <li>Group "A" Crime Rate</li> </ul>    |        | Motor Vehicle Theft     | 0                      | 0         | 0           | 0        |  |  |
| per 100,000 population                      | 888.6  | Arson                   | 0                      | 0         | 0           | 0        |  |  |
|                                             |        | Simple Assault          | 11                     | 11        | 12          | 0        |  |  |
| <ul> <li>Summary based reporting</li> </ul> |        | Intimidation            | 1                      | 1         | 1           | 0        |  |  |
| crime rate per 100,000                      |        | Bribery                 | 0                      | 0         | 0           | 0        |  |  |
| population is calculated                    |        | Counterfeiting/Forgery  | 1                      | 1         | 1           | 0        |  |  |
| for other state crime                       |        | Vandalism               | 1                      | 1         | 0           | 2        |  |  |
| comparisons only.                           | 259.2  | Drug/Narcotics          | 0                      | 0         | 0           | 0        |  |  |
|                                             |        | Drug Equipment          | 1                      | 1         | 1           | 0        |  |  |
|                                             |        | Embezzlement            | 0                      | 0         | 0           | 0        |  |  |
|                                             |        | Extortion/Blackmail     | 0                      | 0         | 0           | 0        |  |  |
| Arrest Overview                             |        | Fraud                   | 0                      | 0         | 0           | 0        |  |  |
| <ul> <li>Arrest total</li> </ul>            | 66     | Gambling                | 0                      | 0         | 0           | 0        |  |  |
| <ul> <li>% change from 2012</li> </ul>      | 22.2   | Kidnapping              | 0                      | 0         | 0           | 0        |  |  |
| <ul> <li>Adult arrest total</li> </ul>      | 58     | Pornography             | 0                      | 0         | 0           | 0        |  |  |
| <ul> <li>Juvenile arrest total</li> </ul>   | 8      | Prostitution            | 0                      | 0         | 0           | 0        |  |  |
|                                             |        | Sodomy                  | 0                      | 0         | 0           | 0        |  |  |
| <ul> <li>Arrest Rate per</li> </ul>         |        | Sexual Assault w/Object | 0                      | 0         | 0           | 0        |  |  |
| 100,000 population                          | 2443.5 | Fondling                | 0                      | 0         | 0           | 0        |  |  |
|                                             |        | Incest                  | 0                      | 0         | 0           | 0        |  |  |
|                                             |        | Statutory Rape          | 0                      | 0         | 0           | 0        |  |  |
|                                             |        | Stolen Property         | 1                      | 1         | 1           | 0        |  |  |
|                                             |        | Weapon Law Violation    | 1                      | 1         | 1           | 0        |  |  |
|                                             |        | Total Group "A"         | 24                     | 24        | 23          | 2        |  |  |