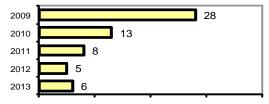

## Total Arrests - 5 year trend

|                           | Arrests |          |  |
|---------------------------|---------|----------|--|
| Group "B" Arrests         | Adult   | Juvenile |  |
| Bad Checks                | 0       | 0        |  |
| Curfew/Vagrancy           | 0       | 0        |  |
| Disorderly Conduct        | 1       | 0        |  |
| DUI                       | 4       | 0        |  |
| Drunkenness               | 0       | 0        |  |
| Family Offense-nonviolent | 0       | 0        |  |
| Liquor Law Violation      | 0       | 0        |  |
| Peeping Tom               | 0       | 0        |  |
| Runaways                  | 0       | 0        |  |
| Trespass                  | 0       | 0        |  |
| All Other Offenses        | 1       | 0        |  |
| Total Group "B"           | 6       | 0        |  |