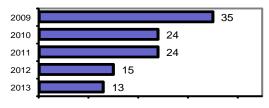

| 0       | 0        |
| Pornography             | 0          | 0         | 0       | 0        |
| Prostitution            | 0          | 0         | 0       | 0        |
| Sodomy                  | 0          | 0         | 0       | 0        |
| Sexual Assault w/Object | 0          | 0         | 0       | 0        |
| Fondling                | 0          | 0         | 0       | 0        |
| Incest                  | 0          | 0         | 0       | 0        |
| Statutory Rape          | 0          | 0         | 0       | 0        |
| Stolen Property         | 0          | 0         | 0       | 0        |
| Weapon Law Violation    | 0          | 0         | 0       | 0        |
| Total Group "A"         | 13         | 0         | 0       | 0        |

### Total Offenses - 5 year trend



## Total Arrests - 5 year trend



|                           | Arrests |          |  |
|---------------------------|---------|----------|--|
| Group "B" Arrests         | Adult   | Juvenile |  |
| Bad Checks                | 0       | 0        |  |
| Curfew/Vagrancy           | 0       | 0        |  |
| Disorderly Conduct        | 1       | 0        |  |
| DUI                       | 4       | 0        |  |
| Drunkenness               | 0       | 0        |  |
| Family Offense-nonviolent | 0       | 0        |  |
| Liquor Law Violation      | 0       | 0        |  |
| Peeping Tom               | 0       | 0        |  |
| Runaways                  | 0       | 0        |  |
| Trespass                  | 0       | 0        |  |
| All Other Offenses        | 1       | 0        |  |
| Total