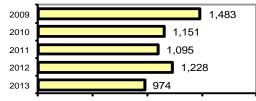

## Total Offenses - 5 year trend

|                           | Ar    | rests    |  |
|---------------------------|-------|----------|--|
| Group "B" Arrests         | Adult | Juvenile |  |
| Bad Checks                | 6     | 0        |  |
| Curfew/Vagrancy           | 0     | 1        |  |
| Disorderly Conduct        | 29    | 2        |  |
| DUI                       | 102   | 4        |  |
| Drunkenness               | 7     | 0        |  |
| Family Offense-nonviolent | 4     | 0        |  |
| Liquor Law Violation      | 16    | 10       |  |
| Peeping Tom               | 0     | 0        |  |
| Runaways                  | 0     | 7        |  |
| Trespass                  | 11    | 0        |  |
| All Other Offenses        | 373   | 38       |  |
| Total Group "B"           | 548   | 62       |  |