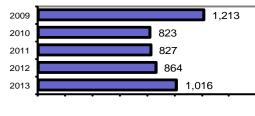

## Total Offenses - 5 year trend

|                           | Ar    | rests    |  |
|---------------------------|-------|----------|--|
| Group "B" Arrests         | Adult | Juvenile |  |
| Bad Checks                | 6     | 0        |  |
| Curfew/Vagrancy           | 0     | 1        |  |
| Disorderly Conduct        | 29    | 2        |  |
| DUI                       | 102   | 4        |  |
| Drunkenness               | 7     | 0        |  |
| Family Offense-nonviolent | 4     | 0        |  |
| Liquor Law Violation      | 16    | 10       |  |
| Peeping Tom               | 0     | 0        |  |
| Runaways                  | 0     | 7        |  |
| Trespass                  | 11    | 0        |  |
| All Other Offenses        | 373   | 38       |  |
| Total Group "B"           | 548   | 62       |  |