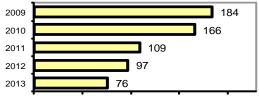

### Total Arrests - 5 year trend

|                           | Arrests |          |  |
|---------------------------|---------|----------|--|
| Group "B" Arrests         | Adult   | Juvenile |  |
| Bad Checks                | 0       | 0        |  |
| Curfew/Vagrancy           | 0       | 0        |  |
| Disorderly Conduct        | 9       | 0        |  |
| DUI                       | 13      | 0        |  |
| Drunkenness               | 0       | 0        |  |
| Family Offense-nonviolent | 0       | 0        |  |
| Liquor Law Violation      | 1       | 0        |  |
| Peeping Tom               | 0       | 0        |  |
| Runaways                  | 0       | 2        |  |
| Trespass                  | 0       | 0        |  |
| All Other Offenses        | 16      | 2        |  |
| Total Group "B"           | 39      | 4        |  |