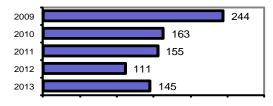

| 0         | 0     | 0        |
| Pornography             | 0          | 0         | 0     | 0        |
| Prostitution            | 0          | 0         | 0     | 0        |
| Sodomy                  | 0          | 0         | 0     | 0        |
| Sexual Assault w/Object | 0          | 0         | 0     | 0        |
| Fondling                | 0          | 0         | 0     | 0        |
| Incest                  | 0          | 0         | 0     | 0        |
| Statutory Rape          | 0          | 0         | 0     | 0        |
| Stolen Property         | 14         | 14        | 0     | 0        |
| Weapon Law Violation    | 2          | 2         | 0     | 0        |
| Total Group "A"         | 145        | 77        | 27    | 6        |

#### Total Offenses - 5 year trend



### Total Arrests - 5 year trend



|                           | Arrests |          |  |
|---------------------------|---------|----------|--|
| Group "B" Arrests         | Adult   | Juvenile |  |
| Bad Checks                | 0       | 0        |  |
| Curfew/Vagrancy           | 0       | 0        |  |
| Disorderly Conduct        | 9       | 0        |  |
| DUI                       | 13      | 0        |  |
| Drunkenness               | 0       | 0        |  |
| Family Offense-nonviolent | 0       | 0        |  |
| Liquor Law Violation      | 1       | 0        |  |
| Peeping Tom               | 0       | 0        |  |
| Runaways                  | 0       | 2        |  |
| Trespass                  | 0       | 0        |  |
| All Other Offenses        | 16      | 2        |  |
| Tota