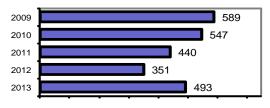

| 0         | 0     | 0        |
| Pornography             | 0          | 0         | 0     | 0        |
| Prostitution            | 0          | 0         | 0     | 0        |
| Sodomy                  | 0          | 0         | 0     | 0        |
| Sexual Assault w/Object | 0          | 0         | 0     | 0        |
| Fondling                | 11         | 0         | 0     | 0        |
| Incest                  | 0          | 0         | 0     | 0        |
| Statutory Rape          | 0          | 0         | 0     | 0        |
| Stolen Property         | 15         | 15        | 0     | 0        |
| Weapon Law Violation    | 7          | 5         | 1     | 0        |
| Total Group "A"         | 493        | 192       | 80    | 12       |

#### Total Offenses - 5 year trend



## Total Arrests - 5 year trend



|                           | Arrests |          |
|---------------------------|---------|----------|
| Group "B" Arrests         | Adult   | Juvenile |
| Bad Checks                | 0       | 0        |
| Curfew/Vagrancy           | 0       | 0        |
| Disorderly Conduct        | 16      | 0        |
| DUI                       | 44      | 0        |
| Drunkenness               | 1       | 0        |
| Family Offense-nonviolent | 1       | 0        |
| Liquor Law Violation      | 13      | 5        |
| Peeping Tom               | 0       | 0        |
| Runaways                  | 0       | 2        |
| Trespass                  | 10      | 0        |
| All Other Offenses        | 78      | 4        |
| Total Group "B"           | 163     | 11