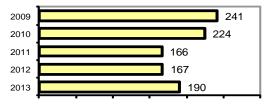

## Total Arrests - 5 year trend

|                           | Arrests |          |
|---------------------------|---------|----------|
| Group "B" Arrests         | Adult   | Juvenile |
| Bad Checks                | 0       | 0        |
| Curfew/Vagrancy           | 0       | 0        |
| Disorderly Conduct        | 16      | 0        |
| DUI                       | 44      | 0        |
| Drunkenness               | 1       | 0        |
| Family Offense-nonviolent | 1       | 0        |
| Liquor Law Violation      | 13      | 5        |
| Peeping Tom               | 0       | 0        |
| Runaways                  | 0       | 2        |
| Trespass                  | 10      | 0        |
| All Other Offenses        | 78      | 4        |
| Total Group "B"           | 163     | 11       |