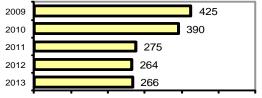

## Total Arrests - 5 year trend

|                           | Arrests |          |
|---------------------------|---------|----------|
| Group "B" Arrests         | Adult   | Juvenile |
| Bad Checks                | 0       | 0        |
| Curfew/Vagrancy           | 0       | 0        |
| Disorderly Conduct        | 16      | 0        |
| DUI                       | 44      | 0        |
| Drunkenness               | 1       | 0        |
| Family Offense-nonviolent | 1       | 0        |
| Liquor Law Violation      | 13      | 5        |
| Peeping Tom               | 0       | 0        |
| Runaways                  | 0       | 2        |
| Trespass                  | 10      | 0        |
| All Other Offenses        | 78      | 4        |
| Total Group "B"           | 163     | 11       |