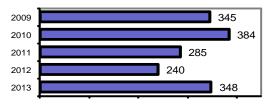

| 0                | 0        |      |
| Sodomy                  | 0          | 0         | 0                | 0        |      |
| Sexual Assault w/Object | 0          | 0         | 0                | 0        |      |
| Fondling                | 11         | 0         | 0                | 0        |      |
| Incest                  | 0          | 0         | 0                | 0        |      |
| Statutory Rape          | 0          | 0         | 0                | 0        |      |
| Stolen Property         | 1          | 1         | 0                | 0        |      |
| Weapon Law Violation    | 5          | 3         | 1                | 0        |      |
| Total Group "A"         | 348        | 115       | 53               | 6        |      |

#### Total Offenses - 5 year trend



#### Total Arrests - 5 year trend



|                           | Arrests |          |
|---------------------------|---------|----------|
| Group "B" Arrests         | Adult   | Juvenile |
| Bad Checks                | 0       | 0        |
| Curfew/Vagrancy           | 0       | 0        |
| Disorderly Conduct        | 7       | 0        |
| DUI                       | 31      | 0        |
| Drunkenness               | 1       | 0        |
| Family Offense-nonviolent | 1       | 0        |
| Liquor Law Violation      | 12      | 5        |
| Peeping Tom               | 0       | 0        |
| Runaways                  | 0       | 0        |
| Trespass                  | 10      | 0        |
| All Other Offenses        | 62      | 2        |
| Total Group "B"           | 124     | 7