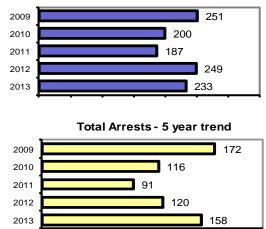

# **Elmore County Sheriff**

| Population: | 12,429 |
|-------------|--------|
| County:     | Elmore |

|                                             |                         | Offe       | enses     | Δrr | ests     |
|---------------------------------------------|-------------------------|------------|-----------|-----|----------|
|                                             | Group "A" Offenses      | # Reported | # Cleared | Ant | Juvenile |
|                                             | Murder                  | 1          | 1         | 0   | 0        |
| Offense Overview                            | Negligent Manslaughter  | 0          | 0         | 0   | 0        |
| Offense total 23                            |                         | 2          | 1         | 0   | 0        |
| • % change from 2012 -6.                    |                         | 0          | 0         | 0   | 0        |
| # of cleared offenses                       |                         | 9          | 6         | 7   | 0        |
| • Percent cleared 47.                       |                         | 11         | 2         | 0   | 0        |
|                                             | Larceny                 | 50         | 4         | 1   | 0        |
| <ul> <li>Group "A" Crime Rate</li> </ul>    | Motor Vehicle Theft     | 4          | 0         | 0   | 0        |
| per 100,000 population 1874.                | S Arson                 | 2          | 0         | 0   | 0        |
|                                             | Simple Assault          | 28         | 20        | 13  | 0        |
| <ul> <li>Summary based reporting</li> </ul> | Intimidation            | 9          | 1         | 0   | 0        |
| crime rate per 100,000                      | Bribery                 | 0          | 0         | 0   | 0        |
| population is calculated                    | Counterfeiting/Forgery  | 1          | 1         | 0   | 0        |
| for other state crime                       | Vandalism               | 19         | 1         | 0   | 0        |
| comparisons only. 635.                      | Drug/Narcotics          | 43         | 36        | 33  | 0        |
|                                             | Drug Equipment          | 37         | 32        | 5   | 0        |
|                                             | Embezzlement            | 0          | 0         | 0   | 0        |
|                                             | Extortion/Blackmail     | 0          | 0         | 0   | 0        |
| Arrest Overview                             | Fraud                   | 7          | 0         | 0   | 0        |
| Arrest total 15                             | 3 Gambling              | 0          | 0         | 0   | 0        |
| • % change from 2012 31.                    | / Kidnapping            | 1          | 1         | 1   | 0        |
| Adult arrest total     15                   | Pornography             | 2          | 1         | 0   | 0        |
| <ul> <li>Juvenile arrest total</li> </ul>   | Prostitution            | 0          | 0         | 0   | 0        |
|                                             | Sodomy                  | 0          | 0         | 0   | 0        |
| <ul> <li>Arrest Rate per</li> </ul>         | Sexual Assault w/Object | 0          | 0         | 0   | 0        |
| 100,000 population 1271.                    | 2 Fondling              | 1          | 1         | 1   | 0        |
|                                             | Incest                  | 0          | 0         | 0   | 0        |
|                                             | Statutory Rape          | 1          | 0         | 0   | 0        |
|                                             | Stolen Property         | 1          | 1         | 1   | 0        |
|                                             | Weapon Law Violation    | 4          | 2         | 0   | 0        |
|                                             | Total Group "A"         | 233        | 111       | 62  | 0        |

|                           | Arrests |          |
|---------------------------|---------|----------|
| Group "B" Arrests         | Adult   | Juvenile |
| Bad Checks                | 0       | 0        |
| Curfew/Vagrancy           | 0       | 0        |
| Disorderly Conduct        | 10      | 0        |
| DUI                       | 37      | 0        |
| Drunkenness               | 0       | 0        |
| Family Offense-nonviolent | 1       | 0        |
| Liquor Law Violation      | 8       | 1        |
| Peeping Tom               | 0       | 0        |
| Runaways                  | 0       | 4        |
| Trespass                  | 2       | 0        |
| All Other Offenses        | 31      | 2        |
| Total Group "B"           | 89      | 7        |