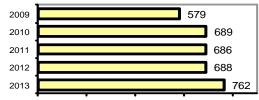

#### Total Offenses - 5 year trend

|                           | Arrests |          |  |
|---------------------------|---------|----------|--|
| Group "B" Arrests         | Adult   | Juvenile |  |
| Bad Checks                | 0       | 0        |  |
| Curfew/Vagrancy           | 0       | 28       |  |
| Disorderly Conduct        | 20      | 0        |  |
| DUI                       | 86      | 1        |  |
| Drunkenness               | 0       | 0        |  |
| Family Offense-nonviolent | 0       | 0        |  |
| Liquor Law Violation      | 43      | 15       |  |
| Peeping Tom               | 0       | 0        |  |
| Runaways                  | 0       | 22       |  |
| Trespass                  | 4       | 0        |  |
| All Other Offenses        | 164     | 27       |  |
| Total Group "B"           | 317     | 93       |  |