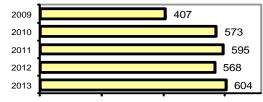

| Agency 2013 Crime Report                                             |        |                         |            |           |        |          |
|----------------------------------------------------------------------|--------|-------------------------|------------|-----------|--------|----------|
| ₽\$₩₽₽₽₽₽₽\$\$\$\$\$\$\$\$\$\$\$\$\$\$\$\$\$\$\$\$\$\$\$\$\$\$\$\$\$ |        |                         |            |           |        |          |
|                                                                      |        |                         |            | •         | ation: | 13,644   |
| Mountain Home Police Department                                      |        |                         |            | Cou       | inty:  | Elmore   |
|                                                                      |        |                         | Offe       | nses      | Arre   | ests     |
|                                                                      |        | Group "A" Offenses      | # Reported | # Cleared | Adult  | Juvenile |
|                                                                      |        | Murder                  | 1          | 1         | 1      | 0        |
| Offense Overview                                                     |        | Negligent Manslaughter  | 0          | Ó         | Ó      | 0        |
| Offense total                                                        | 688    | Rape                    | 8          | 2         | 3      | Ō        |
| <ul> <li>% change from 2012</li> </ul>                               | -13.8  | Robbery                 | 0          | 0         | 0      | 0        |
| <ul> <li># of cleared offenses</li> </ul>                            | 275    | Aggravated Assault      | 27         | 19        | 16     | 1        |
| <ul> <li>Percent cleared</li> </ul>                                  | 40.0   | Burglary                | 24         | 2         | 3      | 0        |
|                                                                      |        | Larceny                 | 176        | 39        | 32     | 14       |
| <ul> <li>Group "A" Crime Rate</li> </ul>                             |        | Motor Vehicle Theft     | 3          | 2         | 3      | 0        |
| per 100,000 population                                               | 5042.5 | Arson                   | 3          | 1         | 1      | 0        |
|                                                                      |        | Simple Assault          | 185        | 110       | 62     | 3        |
| <ul> <li>Summary based reportin</li> </ul>                           | g      | Intimidation            | 7          | 5         | 3      | 1        |
| crime rate per 100,000                                               |        | Bribery                 | 0          | 0         | 0      | 0        |
| population is calculated                                             |        | Counterfeiting/Forgery  | 5          | 0         | 0      | 0        |
| for other state crime                                                |        | Vandalism               | 78         | 15        | 5      | 3        |
| comparisons only.                                                    | 1773.7 | Drug/Narcotics          | 41         | 31        | 21     | 6        |
|                                                                      |        | Drug Equipment          | 43         | 34        | 8      | 1        |
|                                                                      |        | Embezzlement            | 3          | 1         | 0      | 0        |
|                                                                      |        | Extortion/Blackmail     | 0          | 0         | 0      | 0        |
| Arrest Overview                                                      |        | Fraud                   | 57         | 2         | 1      | 0        |
| <ul> <li>Arrest total</li> </ul>                                     | 604    | Gambling                | 0          | 0         | 0      | 0        |
| <ul> <li>% change from 2012</li> </ul>                               | 6.3    | Kidnapping              | 0          | 0         | 0      | 0        |
| <ul> <li>Adult arrest total</li> </ul>                               | 481    | Pornography             | 1          | 0         | 0      | 0        |
| <ul> <li>Juvenile arrest total</li> </ul>                            | 123    | Prostitution            | 0          | 0         | 0      | 0        |
|                                                                      |        | Sodomy                  | 2          | 0         | 0      | 0        |
| <ul> <li>Arrest Rate per</li> </ul>                                  |        | Sexual Assault w/Object |            | 0         | 0      | 0        |
| 100,000 population                                                   | 4426.9 | Fondling                | 13         | 8         | 2      | 0        |
|                                                                      |        | Incest                  | 0          | 0         | 0      | 0        |
|                                                                      |        | Statutory Rape          | 3          | 0         | 0      | 0        |
|                                                                      |        | Stolen Property         | 2          | 1         | 2      | 0        |
|                                                                      |        | Weapon Law Violation    | 5          | 2         | 1      | 1        |
|                                                                      |        | Total Group "A"         | 688        | 275       | 164    | 30       |

#### Total Offenses - 5 year trend

|                           | Arrests |          |  |
|---------------------------|---------|----------|--|
| Group "B" Arrests         | Adult   | Juvenile |  |
| Bad Checks                | 0       | 0        |  |
| Curfew/Vagrancy           | 0       | 28       |  |
| Disorderly Conduct        | 20      | 0        |  |
| DUI                       | 86      | 1        |  |
| Drunkenness               | 0       | 0        |  |
| Family Offense-nonviolent | 0       | 0        |  |
| Liquor Law Violation      | 43      | 15       |  |
| Peeping Tom               | 0       | 0        |  |
| Runaways                  | 0       | 22       |  |
| Trespass                  | 4       | 0        |  |
| All Other Offenses        | 164     | 27       |  |
| Total Group "B"           | 317     | 93       |  |