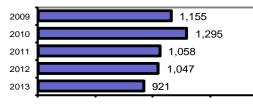

## Elmore County Total

| Population: | 26,073 |
|-------------|--------|
| County:     | Elmore |

|                                            |        |                         | Offe       | nses      | Arre  | ests     |
|--------------------------------------------|--------|-------------------------|------------|-----------|-------|----------|
|                                            |        | Group "A" Offenses      | # Reported | # Cleared | Adult | Juvenile |
|                                            |        | Murder                  | 2          | 2         | 1     | 0        |
| Offense Overview                           |        | Negligent Manslaughter  | 0          | 0         | 0     | 0        |
| <ul> <li>Offense total</li> </ul>          | 921    | Rape                    | 10         | 3         | 3     | 0        |
| <ul> <li>% change from 2012</li> </ul>     | -12.0  | Robbery                 | 0          | 0         | 0     | 0        |
| <ul> <li># of cleared offenses</li> </ul>  | 386    | Aggravated Assault      | 36         | 25        | 23    | 1        |
| <ul> <li>Percent cleared</li> </ul>        | 41.9   | Burglary                | 35         | 4         | 3     | 0        |
|                                            |        | Larceny                 | 226        | 43        | 33    | 14       |
| <ul> <li>Group "A" Crime Rate</li> </ul>   |        | Motor Vehicle Theft     | 7          | 2         | 3     | 0        |
| per 100,000 population                     | 3532.4 | Arson                   | 5          | 1         | 1     | 0        |
|                                            |        | Simple Assault          | 213        | 130       | 75    | 3        |
| <ul> <li>Summary based reportir</li> </ul> | ng     | Intimidation            | 16         | 6         | 3     | 1        |
| crime rate per 100,000                     |        | Bribery                 | 0          | 0         | 0     | 0        |
| population is calculated                   |        | Counterfeiting/Forgery  | 6          | 1         | 0     | 0        |
| for other state crime                      |        | Vandalism               | 97         | 16        | 5     | 3        |
| comparisons only.                          | 1231.2 | Drug/Narcotics          | 84         | 67        | 54    | 6        |
|                                            |        | Drug Equipment          | 80         | 66        | 13    | 1        |
|                                            |        | Embezzlement            | 3          | 1         | 0     | 0        |
|                                            |        | Extortion/Blackmail     | 0          | 0         | 0     | 0        |
| Arrest Overview                            |        | Fraud                   | 64         | 2         | 1     | 0        |
| <ul> <li>Arrest total</li> </ul>           | 762    | Gambling                | 0          | 0         | 0     | 0        |
| <ul> <li>% change from 2012</li> </ul>     | 10.8   | Kidnapping              | 1          | 1         | 1     | 0        |
| <ul> <li>Adult arrest total</li> </ul>     | 632    | Pornography             | 3          | 1         | 0     | 0        |
| <ul> <li>Juvenile arrest total</li> </ul>  | 130    | Prostitution            | 0          | 0         | 0     | 0        |
|                                            |        | Sodomy                  | 2          | 0         | 0     | 0        |
| <ul> <li>Arrest Rate per</li> </ul>        |        | Sexual Assault w/Object | 1          | 0         | 0     | 0        |
| 100,000 population                         | 2922.6 | Fondling                | 14         | 9         | 3     | 0        |
|                                            |        | Incest                  | 0          | 0         | 0     | 0        |
|                                            |        | Statutory Rape          | 4          | 0         | 0     | 0        |
|                                            |        | Stolen Property         | 3          | 2         | 3     | 0        |
|                                            |        | Weapon Law Violation    | 9          | 4         | 1     | 1        |
|                                            |        | Total Group "A"         | 921        | 386       | 226   | 30       |