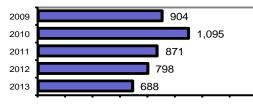

| Agency 2013 Crime Report                                             |        |                         |            |           |        |          |
|----------------------------------------------------------------------|--------|-------------------------|------------|-----------|--------|----------|
| ₽\$₩₽₽₽₽₽₽\$\$\$\$\$\$\$\$\$\$\$\$\$\$\$\$\$\$\$\$\$\$\$\$\$\$\$\$\$ |        |                         |            |           |        |          |
|                                                                      |        |                         |            | •         | ation: | 13,644   |
| Mountain Home Police Department                                      |        |                         |            | Cou       | inty:  | Elmore   |
|                                                                      |        |                         | Offe       | nses      | Arre   | ests     |
|                                                                      |        | Group "A" Offenses      | # Reported | # Cleared | Adult  | Juvenile |
|                                                                      |        | Murder                  | 1          | 1         | 1      | 0        |
| Offense Overview                                                     |        | Negligent Manslaughter  | 0          | Ó         | Ó      | 0        |
| Offense total                                                        | 688    | Rape                    | 8          | 2         | 3      | Ō        |
| <ul> <li>% change from 2012</li> </ul>                               | -13.8  | Robbery                 | 0          | 0         | 0      | 0        |
| <ul> <li># of cleared offenses</li> </ul>                            | 275    | Aggravated Assault      | 27         | 19        | 16     | 1        |
| <ul> <li>Percent cleared</li> </ul>                                  | 40.0   | Burglary                | 24         | 2         | 3      | 0        |
|                                                                      |        | Larceny                 | 176        | 39        | 32     | 14       |
| <ul> <li>Group "A" Crime Rate</li> </ul>                             |        | Motor Vehicle Theft     | 3          | 2         | 3      | 0        |
| per 100,000 population                                               | 5042.5 | Arson                   | 3          | 1         | 1      | 0        |
|                                                                      |        | Simple Assault          | 185        | 110       | 62     | 3        |
| <ul> <li>Summary based reportin</li> </ul>                           | g      | Intimidation            | 7          | 5         | 3      | 1        |
| crime rate per 100,000                                               |        | Bribery                 | 0          | 0         | 0      | 0        |
| population is calculated                                             |        | Counterfeiting/Forgery  | 5          | 0         | 0      | 0        |
| for other state crime                                                |        | Vandalism               | 78         | 15        | 5      | 3        |
| comparisons only.                                                    | 1773.7 | Drug/Narcotics          | 41         | 31        | 21     | 6        |
|                                                                      |        | Drug Equipment          | 43         | 34        | 8      | 1        |
|                                                                      |        | Embezzlement            | 3          | 1         | 0      | 0        |
|                                                                      |        | Extortion/Blackmail     | 0          | 0         | 0      | 0        |
| Arrest Overview                                                      |        | Fraud                   | 57         | 2         | 1      | 0        |
| <ul> <li>Arrest total</li> </ul>                                     | 604    | Gambling                | 0          | 0         | 0      | 0        |
| <ul> <li>% change from 2012</li> </ul>                               | 6.3    | Kidnapping              | 0          | 0         | 0      | 0        |
| <ul> <li>Adult arrest total</li> </ul>                               | 481    | Pornography             | 1          | 0         | 0      | 0        |
| <ul> <li>Juvenile arrest total</li> </ul>                            | 123    | Prostitution            | 0          | 0         | 0      | 0        |
|                                                                      |        | Sodomy                  | 2          | 0         | 0      | 0        |
| <ul> <li>Arrest Rate per</li> </ul>                                  |        | Sexual Assault w/Object |            | 0         | 0      | 0        |
| 100,000 population                                                   | 4426.9 | Fondling                | 13         | 8         | 2      | 0        |
|                                                                      |        | Incest                  | 0          | 0         | 0      | 0        |
|                                                                      |        | Statutory Rape          | 3          | 0         | 0      | 0        |
|                                                                      |        | Stolen Property         | 2          | 1         | 2      | 0        |
|                                                                      |        | Weapon Law Violation    | 5          | 2         | 1      | 1        |
|                                                                      |        | Total Group "A"         | 688        | 275       | 164    | 30       |