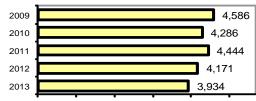

#### Total Arrests - 5 year trend

|                           | Arrests |          |  |
|---------------------------|---------|----------|--|
| Group "B" Arrests         | Adult   | Juvenile |  |
| Bad Checks                | 62      | 1        |  |
| Curfew/Vagrancy           | 9       | 338      |  |
| Disorderly Conduct        | 1,716   | 298      |  |
| DUI                       | 8,039   | 90       |  |
| Drunkenness               | 400     | 112      |  |
| Family Offense-nonviolent | 726     | 8        |  |
| Liquor Law Violation      | 2,405   | 762      |  |
| Peeping Tom               | 1       | 2        |  |
| Runaways                  | 0       | 1,030    |  |
| Trespass                  | 662     | 87       |  |
| All Other Offenses        | 17,640  | 2,318    |  |
| Total Group "B"           | 31,660  | 5,046    |  |

## Idaho State Police Total

|                                                                                                                 |         |                         | Offenses   |           | Arrests |          |
|-----------------------------------------------------------------------------------------------------------------|---------|-------------------------|------------|-----------|---------|----------|
|                                                                                                                 |         | Group "A" Offenses      | # Reported | # Cleared | Adult   | Juvenile |
| Offense Overview                                                                                                |         | Murder                  | 1          | 0         | 0       | 0        |
| <ul> <li>Offense total</li> </ul>                                                                               | 2,880   | Negligent Manslaughter  | 0          | 0         | 0       | 0        |
| <ul> <li>% change from 2012</li> </ul>                                                                          | 13.8    | Rape                    | 5          | 3         | 0       | 0        |
| <ul> <li># of cleared offenses</li> </ul>                                                                       | 2,638   | Robbery                 | 0          | 0         | 0       | 0        |
| <ul> <li>Percent cleared</li> </ul>                                                                             | 91.6    | Aggravated Assault      | 17         | 15        | 11      | 1        |
|                                                                                                                 |         | Burglary                | 3          | 2         | 3       | 0        |
|                                                                                                                 |         | Larceny                 | 3          | 3         | 5       | 1        |
| Arrest Overview                                                                                                 |         | Motor Vehicle Theft     | 9          | 7         | 4       | 0        |
| <ul> <li>Arrest total</li> </ul>                                                                                | 3,934   | Arson                   | 0          | 0         | 0       | 0        |
| <ul> <li>% change from 2012</li> </ul>                                                                          | -5.7    | Simple Assault          | 15         | 13        | 11      | 0        |
| <ul> <li>Adult arrest total</li> </ul>                                                                          | 3,829   | Intimidation            | 2          | 1         | 2       | 0        |
| <ul> <li>Juvenile arrest total</li> </ul>                                                                       | 105     | Bribery                 | 0          | 0         | 0       | 0        |
|                                                                                                                 |         | Counterfeiting/Forgery  | 3          | 2         | 3       | 0        |
|                                                                                                                 |         | Vandalism               | 2          | 0         | 0       | 0        |
| Detrol Investigations and                                                                                       | Alaahal | Drug/Narcotics          | 1,438      | 1,276     | 1,287   | 19       |
| Patrol, Investigations, and Alcohol<br>Beverage Control units of the Idaho                                      |         | Drug Equipment          | 1,342      | 1,296     | 227     | 26       |
| State Police only report those                                                                                  |         | Embezzlement            | 0          | 0         | 0       | 0        |
| where they are designated                                                                                       |         | Extortion/Blackmail     | 0          | 0         | 1       | 0        |
| primary investigating agency.                                                                                   |         | Fraud                   | 3          | 1         | 0       | 0        |
|                                                                                                                 |         | Gambling                | 5          | 0         | 0       | 0        |
| A major volume of reportable                                                                                    |         | Kidnapping              | 1          | 1         | 3       | 0        |
| involving the Idaho State Police is<br>generated by assisting other law<br>enforcement agencies. When an agency |         | Pornography             | 2          | 0         | 0       | 0        |
|                                                                                                                 |         | Prostitution            | 0          | 0         | 0       | 0        |
| assists another agency, those                                                                                   |         | Sodomy                  | 3          | 0         | 0       | 0        |
| are reported by the originating                                                                                 |         | Sexual Assault w/Object | 0          | 0         | 0       | 0        |
| tion where the crime occurre                                                                                    |         | Fondling                | 4          | 0         | 0       | 0        |
| the entire case is referred.                                                                                    |         | Incest                  | 0          | 0         | 0       | 0        |
|                                                                                                                 |         | Statutory Rape          | 0          | 0         | 0       | 0        |
|                                                                                                                 |         | Stolen Property         | 10         | 7         | 4       | 3        |
|                                                                                                                 |         | Weapon Law Violation    | 12         | 11        | 10      | 1        |
|                                                                                                                 |         | Total Group "A"         | 2,880      | 2,638     | 1,571   | 51       |