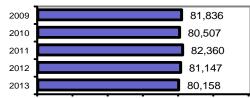

### Total Offenses - 5 year trend

## Statewide Total

Population: 1,611,676

|                                            |        |                         | Offenses   |           | Arrests |          |
|--------------------------------------------|--------|-------------------------|------------|-----------|---------|----------|
|                                            |        | Group "A" Offenses      | # Reported | # Cleared | Adult   | Juvenile |
|                                            |        | Murder                  | 27         | 20        | 19      | 0        |
| Offense Overview                           |        | Negligent Manslaughter  | 2          | 2         | 2       | 0        |
| <ul> <li>Offense total</li> </ul>          | 80,158 | Rape                    | 469        | 209       | 71      | 17       |
| <ul> <li>% change from 2012</li> </ul>     | -1.2   | Robbery                 | 214        | 92        | 94      | 13       |
| <ul> <li># of cleared offenses</li> </ul>  | 37,790 | Aggravated Assault      | 2,521      | 1,883     | 1,190   | 126      |
| <ul> <li>Percent cleared</li> </ul>        | 47.1   | Burglary                | 6,424      | 1,074     | 777     | 259      |
|                                            |        | Larceny                 | 22,125     | 5,665     | 3,982   | 1,455    |
| <ul> <li>Group "A" Crime Rate</li> </ul>   |        | Motor Vehicle Theft     | 1,515      | 322       | 106     | 76       |
| per 100,000 population                     | 4973.6 | Arson                   | 190        | 64        | 24      | 36       |
|                                            |        | Simple Assault          | 11,341     | 8,566     | 4,175   | 784      |
| <ul> <li>Summary based reportir</li> </ul> | ng     | Intimidation            | 1,221      | 646       | 231     | 41       |
| crime rate per 100,000                     |        | Bribery                 | 0          | 0         | 1       | 0        |
| population is calculated                   |        | Counterfeiting/Forgery  | 809        | 254       | 163     | 6        |
| for other state crime                      |        | Vandalism               | 9,920      | 1,752     | 662     | 327      |
| comparisons only.                          | 2077.7 | Drug/Narcotics          | 8,735      | 7,610     | 6,699   | 912      |
|                                            |        | Drug Equipment          | 7,858      | 7,198     | 2,141   | 350      |
|                                            |        | Embezzlement            | 141        | 69        | 50      | 2        |
|                                            |        | Extortion/Blackmail     | 25         | 6         | 3       | 1        |
| Arrest Overview                            |        | Fraud                   | 3,771      | 617       | 294     | 22       |
| <ul> <li>Arrest total</li> </ul>           | 62,914 | Gambling                | 12         | 4         | 32      | 0        |
| <ul> <li>% change from 2012</li> </ul>     | -4.5   | Kidnapping              | 162        | 111       | 59      | 2        |
| <ul> <li>Adult arrest total</li> </ul>     | 53,204 | Pornography             | 108        | 43        | 25      | 10       |
| <ul> <li>Juvenile arrest total</li> </ul>  | 9,710  | Prostitution            | 28         | 17        | 13      | 1        |
|                                            |        | Sodomy                  | 87         | 38        | 10      | 6        |
| <ul> <li>Arrest Rate per</li> </ul>        |        | Sexual Assault w/Object | 87         | 52        | 17      | 10       |
| 100,000 population                         | 3903.6 | Fondling                | 831        | 431       | 139     | 55       |
|                                            |        | Incest                  | 13         | 4         | 2       | 1        |
|                                            |        | Statutory Rape          | 106        | 55        | 28      | 0        |
|                                            |        | Stolen Property         | 457        | 273       | 218     | 33       |
|                                            |        | Weapon Law Violation    | 959        | 713       | 317     | 119      |
|                                            |        | Total Group "A"         | 80,158     | 37,790    | 21,544  | 4,664    |