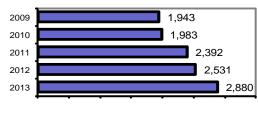

### Total Offenses - 5 year trend

## Idaho State Police Total

|                                                                                                                 |         |                         | Offenses   |           | Arrests |          |
|-----------------------------------------------------------------------------------------------------------------|---------|-------------------------|------------|-----------|---------|----------|
|                                                                                                                 |         | Group "A" Offenses      | # Reported | # Cleared | Adult   | Juvenile |
| Offense Overview                                                                                                |         | Murder                  | 1          | 0         | 0       | 0        |
| <ul> <li>Offense total</li> </ul>                                                                               | 2,880   | Negligent Manslaughter  | 0          | 0         | 0       | 0        |
| <ul> <li>% change from 2012</li> </ul>                                                                          | 13.8    | Rape                    | 5          | 3         | 0       | 0        |
| <ul> <li># of cleared offenses</li> </ul>                                                                       | 2,638   | Robbery                 | 0          | 0         | 0       | 0        |
| <ul> <li>Percent cleared</li> </ul>                                                                             | 91.6    | Aggravated Assault      | 17         | 15        | 11      | 1        |
|                                                                                                                 |         | Burglary                | 3          | 2         | 3       | 0        |
|                                                                                                                 |         | Larceny                 | 3          | 3         | 5       | 1        |
| Arrest Overview                                                                                                 |         | Motor Vehicle Theft     | 9          | 7         | 4       | 0        |
| <ul> <li>Arrest total</li> </ul>                                                                                | 3,934   | Arson                   | 0          | 0         | 0       | 0        |
| <ul> <li>% change from 2012</li> </ul>                                                                          | -5.7    | Simple Assault          | 15         | 13        | 11      | 0        |
| <ul> <li>Adult arrest total</li> </ul>                                                                          | 3,829   | Intimidation            | 2          | 1         | 2       | 0        |
| <ul> <li>Juvenile arrest total</li> </ul>                                                                       | 105     | Bribery                 | 0          | 0         | 0       | 0        |
|                                                                                                                 |         | Counterfeiting/Forgery  | 3          | 2         | 3       | 0        |
|                                                                                                                 |         | Vandalism               | 2          | 0         | 0       | 0        |
| Detrol Investigations and                                                                                       | Alaahal | Drug/Narcotics          | 1,438      | 1,276     | 1,287   | 19       |
| Patrol, Investigations, and Alcohol<br>Beverage Control units of the Idaho                                      |         | Drug Equipment          | 1,342      | 1,296     | 227     | 26       |
| State Police only report those                                                                                  |         | Embezzlement            | 0          | 0         | 0       | 0        |
| where they are designated                                                                                       |         | Extortion/Blackmail     | 0          | 0         | 1       | 0        |
| primary investigating agency.                                                                                   |         | Fraud                   | 3          | 1         | 0       | 0        |
|                                                                                                                 |         | Gambling                | 5          | 0         | 0       | 0        |
| A major volume of reportable                                                                                    |         | Kidnapping              | 1          | 1         | 3       | 0        |
| involving the Idaho State Police is<br>generated by assisting other law<br>enforcement agencies. When an agency |         | Pornography             | 2          | 0         | 0       | 0        |
|                                                                                                                 |         | Prostitution            | 0          | 0         | 0       | 0        |
| assists another agency, those                                                                                   |         | Sodomy                  | 3          | 0         | 0       | 0        |
| are reported by the originating                                                                                 |         | Sexual Assault w/Object | 0          | 0         | 0       | 0        |
| tion where the crime occurre                                                                                    |         | Fondling                | 4          | 0         | 0       | 0        |
| the entire case is referred.                                                                                    |         | Incest                  | 0          | 0         | 0       | 0        |
|                                                                                                                 |         | Statutory Rape          | 0          | 0         | 0       | 0        |
|                                                                                                                 |         | Stolen Property         | 10         | 7         | 4       | 3        |
|                                                                                                                 |         | Weapon Law Violation    | 12         | 11        | 10      | 1        |
|                                                                                                                 |         | Total Group "A"         | 2,880      | 2,638     | 1,571   | 51       |