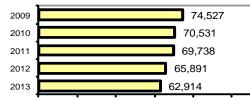

#### Total Arrests - 5 year trend

|                           | Arrests |          |  |
|---------------------------|---------|----------|--|
| Group "B" Arrests         | Adult   | Juvenile |  |
| Bad Checks                | 62      | 1        |  |
| Curfew/Vagrancy           | 9       | 338      |  |
| Disorderly Conduct        | 1,716   | 298      |  |
| DUI                       | 8,039   | 90       |  |
| Drunkenness               | 400     | 112      |  |
| Family Offense-nonviolent | 726     | 8        |  |
| Liquor Law Violation      | 2,405   | 762      |  |
| Peeping Tom               | 1       | 2        |  |
| Runaways                  | 0       | 1,030    |  |
| Trespass                  | 662     | 87       |  |
| All Other Offenses        | 17,640  | 2,318    |  |
| Total Group "B"           | 31,660  | 5,046    |  |

## Statewide Total

Population: 1,611,676

|                                            |        |                         | Offenses   |           | Arrests |          |
|--------------------------------------------|--------|-------------------------|------------|-----------|---------|----------|
|                                            |        | Group "A" Offenses      | # Reported | # Cleared | Adult   | Juvenile |
|                                            |        | Murder                  | 27         | 20        | 19      | 0        |
| Offense Overview                           |        | Negligent Manslaughter  | 2          | 2         | 2       | 0        |
| <ul> <li>Offense total</li> </ul>          | 80,158 | Rape                    | 469        | 209       | 71      | 17       |
| <ul> <li>% change from 2012</li> </ul>     | -1.2   | Robbery                 | 214        | 92        | 94      | 13       |
| <ul> <li># of cleared offenses</li> </ul>  | 37,790 | Aggravated Assault      | 2,521      | 1,883     | 1,190   | 126      |
| <ul> <li>Percent cleared</li> </ul>        | 47.1   | Burglary                | 6,424      | 1,074     | 777     | 259      |
|                                            |        | Larceny                 | 22,125     | 5,665     | 3,982   | 1,455    |
| <ul> <li>Group "A" Crime Rate</li> </ul>   |        | Motor Vehicle Theft     | 1,515      | 322       | 106     | 76       |
| per 100,000 population                     | 4973.6 | Arson                   | 190        | 64        | 24      | 36       |
|                                            |        | Simple Assault          | 11,341     | 8,566     | 4,175   | 784      |
| <ul> <li>Summary based reportir</li> </ul> | ng     | Intimidation            | 1,221      | 646       | 231     | 41       |
| crime rate per 100,000                     |        | Bribery                 | 0          | 0         | 1       | 0        |
| population is calculated                   |        | Counterfeiting/Forgery  | 809        | 254       | 163     | 6        |
| for other state crime                      |        | Vandalism               | 9,920      | 1,752     | 662     | 327      |
| comparisons only.                          | 2077.7 | Drug/Narcotics          | 8,735      | 7,610     | 6,699   | 912      |
|                                            |        | Drug Equipment          | 7,858      | 7,198     | 2,141   | 350      |
|                                            |        | Embezzlement            | 141        | 69        | 50      | 2        |
|                                            |        | Extortion/Blackmail     | 25         | 6         | 3       | 1        |
| Arrest Overview                            |        | Fraud                   | 3,771      | 617       | 294     | 22       |
| <ul> <li>Arrest total</li> </ul>           | 62,914 | Gambling                | 12         | 4         | 32      | 0        |
| <ul> <li>% change from 2012</li> </ul>     | -4.5   | Kidnapping              | 162        | 111       | 59      | 2        |
| <ul> <li>Adult arrest total</li> </ul>     | 53,204 | Pornography             | 108        | 43        | 25      | 10       |
| <ul> <li>Juvenile arrest total</li> </ul>  | 9,710  | Prostitution            | 28         | 17        | 13      | 1        |
|                                            |        | Sodomy                  | 87         | 38        | 10      | 6        |
| <ul> <li>Arrest Rate per</li> </ul>        |        | Sexual Assault w/Object | 87         | 52        | 17      | 10       |
| 100,000 population                         | 3903.6 | Fondling                | 831        | 431       | 139     | 55       |
|                                            |        | Incest                  | 13         | 4         | 2       | 1        |
|                                            |        | Statutory Rape          | 106        | 55        | 28      | 0        |
|                                            |        | Stolen Property         | 457        | 273       | 218     | 33       |
|                                            |        | Weapon Law Violation    | 959        | 713       | 317     | 119      |
|                                            |        | Total Group "A"         | 80,158     | 37,790    | 21,544  | 4,664    |