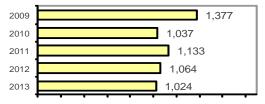

|
| Pornography             | 1          | 0         | 0     | 0        |
| Prostitution            | 1          | 1         | 0     | 0        |
| Sodomy                  | 0          | 0         | 0     | 0        |
| Sexual Assault w/Object | 0          | 0         | 0     | 0        |
| Fondling                | 17         | 11        | 3     | 1        |
| Incest                  | 0          | 0         | 0     | 0        |
| Statutory Rape          | 2          | 1         | 0     | 0        |
| Stolen Property         | 9          | 4         | 4     | 0        |
| Weapon Law Violation    | 16         | 12        | 6     | 0        |
| Total Group "A"         | 1,036      | 538       | 286   | 61       |

#### Total Offenses - 5 year trend



#### Total Arrests - 5 year trend



|                           | Arrests |          |
|---------------------------|---------|----------|
| Group "B" Arrests         | Adult   | Juvenile |
| Bad Checks                | 0       | 0        |
| Curfew/Vagrancy           | 0       | 0        |
| Disorderly Conduct        | 41      | 5        |
| DUI                       | 169     | 1        |
| Drunkenness               | 2       | 4        |
| Family Offense-nonviolent | 9       | 0        |
| Liquor Law Violation      | 41      | 15       |
| Peeping Tom               | 0       | 0        |
| Runaways                  | 0       | 9        |
| Trespass                  | 9       | 3        |
| All Other Offenses        | 322     | 47       |
| Total Group "B"           | 593     | 84       |