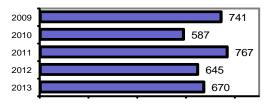

#### Total Offenses - 5 year trend

## Jerome Police Department

Population: 11,059 County: Jerome

| Offerise Overview                      |     |
|----------------------------------------|-----|
| <ul> <li>Offense total</li> </ul>      | 670 |
| <ul> <li>% change from 2012</li> </ul> | 3 0 |