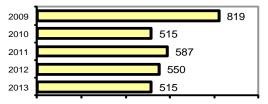

#### Total Arrests - 5 year trend

|                           | Arrests |          |  |
|---------------------------|---------|----------|--|
| Group "B" Arrests         | Adult   | Juvenile |  |
| Bad Checks                | 0       | 0        |  |
| Curfew/Vagrancy           | 0       | 0        |  |
| Disorderly Conduct        | 27      | 4        |  |
| DUI                       | 73      | 0        |  |
| Drunkenness               | 1       | 0        |  |
| Family Offense-nonviolent | 9       | 0        |  |
| Liquor Law Violation      | 16      | 5        |  |
| Peeping Tom               | 0       | 0        |  |
| Runaways                  | 0       | 9        |  |
| Trespass                  | 7       | 3        |  |
| All Other Offenses        | 73      | 27       |  |
| Total Group "B"           | 206     | 48       |  |

#### **Arrest Overview**

| <ul> <li>Arrest total</li> </ul>          | 515  |
|-------------------------------------------|------|
| <ul><li>% change from 2012</li></ul>      | -6.4 |
| <ul> <li>Adult arrest total</li> </ul>    | 418  |
| <ul> <li>Juvenile arrest total</li> </ul> | 97   |