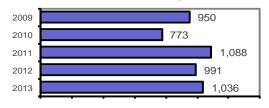

#### Total Offenses - 5 year trend

## Jerome County Total

Population: 22,626 County: Jerome

| 1,036 |
|-------|
| 4.5   |
| 538   |
| 51.9  |
|       |

- Group "A" Crime Rate per 100,000 population 4578.8
- Summary based reporting crime rate per 100,000 population is calculated for other state crime comparisons only.