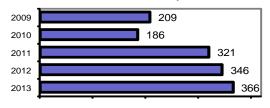

#### Total Offenses - 5 year trend

## Jerome County Sheriff

Population: 11,567 County: Jerome

| Offense Overview                        |        |
|-----------------------------------------|--------|
| <ul> <li>Offense total</li> </ul>       | 366    |
| <ul><li>% change from 2012</li></ul>    | 5.8    |
| <ul><li># of cleared offenses</li></ul> | 144    |
| <ul> <li>Percent cleared</li> </ul>     | 39.3   |
| Group "A" Crime Rate                    |        |
| per 100,000 population                  | 3164.2 |