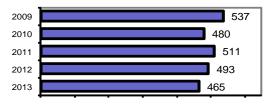

| 0         | 0     | 0        |
| Pornography             | 1          | 0         | 0     | 0        |
| Prostitution            | 0          | 0         | 0     | 0        |
| Sodomy                  | 0          | 0         | 0     | 0        |
| Sexual Assault w/Object | 0          | 0         | 0     | 0        |
| Forcible                | 6          | 3         | 0     | 0        |
| Incest                  | 0          | 0         | 0     | 0        |
| Statutory Rape          | 0          | 0         | 0     | 0        |
| Stolen Property         | 7          | 3         | 1     | 1        |
| Weapon Law Violation    | 4          | 1         | 0     | 0        |
| Total Group "A"         | 465        | 199       | 90    | 18       |

#### Total Offenses - 5 year trend



### Total Arrests - 5 year trend



|                           | Arrests |          |  |
|---------------------------|---------|----------|--|
| Group "B" Arrests         | Adult   | Juvenile |  |
| Bad Checks                | 0       | 1        |  |
| Curfew/Vagrancy           | 0       | 0        |  |
| Disorderly Conduct        | 3       | 1        |  |
| DUI                       | 66      | 0        |  |
| Drunkenness               | 0       | 0        |  |
| Family Offense-nonviolent | 0       | 0        |  |
| Liquor Law Violation      | 39      | 5        |  |
| Peeping Tom               | 0       | 0        |  |
| Runaways                  | 0       | 2        |  |
| Trespass                  | 10      | 0        |  |
| All Other Offenses        | 129     | 5        |  |
| Tota