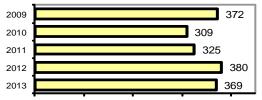

### Total Arrests - 5 year trend

|                           | Arrests |          |  |
|---------------------------|---------|----------|--|
| Group "B" Arrests         | Adult   | Juvenile |  |
| Bad Checks                | 0       | 1        |  |
| Curfew/Vagrancy           | 0       | 0        |  |
| Disorderly Conduct        | 3       | 1        |  |
| DUI                       | 66      | 0        |  |
| Drunkenness               | 0       | 0        |  |
| Family Offense-nonviolent | 0       | 0        |  |
| Liquor Law Violation      | 39      | 5        |  |
| Peeping Tom               | 0       | 0        |  |
| Runaways                  | 0       | 2        |  |
| Trespass                  | 10      | 0        |  |
| All Other Offenses        | 129     | 5        |  |
| Total Group "B"           | 247     | 14       |  |