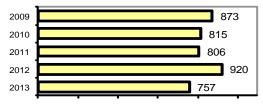

#### Total Arrests - 5 year trend

|                           | Arrests |          |  |
|---------------------------|---------|----------|--|
| Group "B" Arrests         | Adult   | Juvenile |  |
| Bad Checks                | 1       | 0        |  |
| Curfew/Vagrancy           | 0       | 0        |  |
| Disorderly Conduct        | 36      | 1        |  |
| DUI                       | 65      | 0        |  |
| Drunkenness               | 0       | 0        |  |
| Family Offense-nonviolent | 3       | 0        |  |
| Liquor Law Violation      | 123     | 8        |  |
| Peeping Tom               | 0       | 0        |  |
| Runaways                  | 0       | 3        |  |
| Trespass                  | 28      | 1        |  |
| All Other Offenses        | 129     | 8        |  |
| Total Group "B"           | 385     | 21       |  |