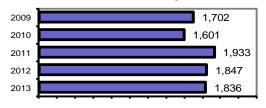

| 0         | 0     | 0        |
| Pornography             | 3          | 2         | 1     | 0        |
| Prostitution            | 0          | 0         | 0     | 0        |
| Sodomy                  | 2          | 2         | 1     | 0        |
| Sexual Assault w/Object | 3          | 2         | 0     | 0        |
| Fondling                | 7          | 4         | 2     | 0        |
| Incest                  | 0          | 0         | 0     | 0        |
| Statutory Rape          | 1          | 1         | 0     | 0        |
| Stolen Property         | 8          | 3         | 1     | 1        |
| Weapon Law Violation    | 14         | 8         | 2     | 1        |
| Total Group "A"         | 1,836      | 641       | 410   | 49       |

#### Total Offenses - 5 year trend



### 2009 1,245 2010 1,124 2011 1,131 2012 1,300 2013 1,126

Total Arrests - 5 year trend

|                           | Arrests |          |  |
|---------------------------|---------|----------|--|
| Group "B" Arrests         | Adult   | Juvenile |  |
| Bad Checks                | 1       | 1        |  |
| Curfew/Vagrancy           | 0       | 0        |  |
| Disorderly Conduct        | 39      | 2        |  |
| DUI                       | 131     | 0        |  |
| Drunkenness               | 0       | 0        |  |
| Family Offense-nonviolent | 3       | 0        |  |
| Liquor Law Violation      | 162     | 13       |  |
| Peeping Tom               | 0       | 0        |  |
| Runaways                  | 0       | 5        |  |
| Trespass                  | 38      | 1        |  |
| All