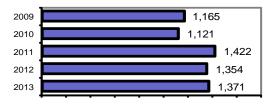

| 0         | 0     | 0        |
| Pornography             | 2          | 2         | 1     | 0        |
| Prostitution            | 0          | 0         | 0     | 0        |
| Sodomy                  | 2          | 2         | 1     | 0        |
| Sexual Assault w/Object | 3          | 2         | 0     | 0        |
| Fondling                | 1          | 1         | 2     | 0        |
| Incest                  | 0          | 0         | 0     | 0        |
| Statutory Rape          | 1          | 1         | 0     | 0        |
| Stolen Property         | 1          | 0         | 0     | 0        |
| Weapon Law Violation    | 10         | 7         | 2     | 1        |
| Total Group "A"         | 1,371      | 442       | 320   | 31       |

#### Total Offenses - 5 year trend



#### Total Arrests - 5 year trend



|                           | Arrests |          |  |
|---------------------------|---------|----------|--|
| Group "B" Arrests         | Adult   | Juvenile |  |
| Bad Checks                | 1       | 0        |  |
| Curfew/Vagrancy           | 0       | 0        |  |
| Disorderly Conduct        | 36      | 1        |  |
| DUI                       | 65      | 0        |  |
| Drunkenness               | 0       | 0        |  |
| Family Offense-nonviolent | 3       | 0        |  |
| Liquor Law Violation      | 123     | 8        |  |
| Peeping Tom               | 0       | 0        |  |
| Runaways                  | 0       | 3        |  |
| Trespass                  | 28      | 1        |  |
| All Other Offenses        | 129     | 8        |  |
| Tot