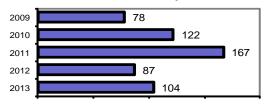

| 0       | 0        |
| Pornography             | 0          | 0         | 0       | 0        |
| Prostitution            | 0          | 0         | 0       | 0        |
| Sodomy                  | 1          | 1         | 1       | 0        |
| Sexual Assault w/Object | 0          | 0         | 0       | 0        |
| Fondling                | 1          | 1         | 1       | 0        |
| Incest                  | 0          | 0         | 0       | 0        |
| Statutory Rape          | 0          | 0         | 0       | 0        |
| Stolen Property         | 0          | 0         | 1       | 0        |
| Weapon Law Violation    | 0          | 0         | 0       | 0        |
| Total Group "A"         | 104        | 55        | 42      | 12       |

#### Total Offenses - 5 year trend



#### Total Arrests - 5 year trend



|                           | Arrests |          |
|---------------------------|---------|----------|
| Group "B" Arrests         | Adult   | Juvenile |
| Bad Checks                | 1       | 0        |
| Curfew/Vagrancy           | 0       | 4        |
| Disorderly Conduct        | 3       | 0        |
| DUI                       | 16      | 1        |
| Drunkenness               | 0       | 0        |
| Family Offense-nonviolent | 0       | 0        |
| Liquor Law Violation      | 2       | 1        |
| Peeping Tom               | 0       | 0        |
| Runaways                  | 0       | 3        |
| Trespass                  | 1       | 0        |
| All Other Offenses        | 22      | 5        |
| Total Group "B"           | 45      | 14