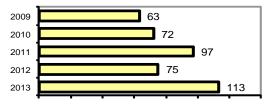

#### Total Arrests - 5 year trend

|                           | Arrests |          |
|---------------------------|---------|----------|
| Group "B" Arrests         | Adult   | Juvenile |
| Bad Checks                | 1       | 0        |
| Curfew/Vagrancy           | 0       | 4        |
| Disorderly Conduct        | 3       | 0        |
| DUI                       | 16      | 1        |
| Drunkenness               | 0       | 0        |
| Family Offense-nonviolent | 0       | 0        |
| Liquor Law Violation      | 2       | 1        |
| Peeping Tom               | 0       | 0        |
| Runaways                  | 0       | 3        |
| Trespass                  | 1       | 0        |
| All Other Offenses        | 22      | 5        |
| Total Group "B"           | 45      | 14       |