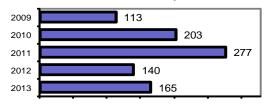

#### Total Offenses -5 year trend

#### 2009 100 2010 114 2011 154 2012 126 2013 171

Total Arrests - 5 year trend

|                           | Arrests |          |  |
|---------------------------|---------|----------|--|
| Group "B" Arrests         | Adult   | Juvenile |  |
| Bad Checks                | 1       | 0        |  |
| Curfew/Vagrancy           | 0       | 4        |  |
| Disorderly Conduct        | 3       | 0        |  |
| DUI                       | 39      | 1        |  |
| Drunkenness               | 0       | 0        |  |
| Family Offense-nonviolent |         | 0        |  |
| Liquor Law Violation      | 3       | 1        |  |
| Peeping Tom               | 0       | 0        |  |
| Runaways                  | 0       | 3        |  |
| Trespass                  | 1       | 0        |  |
| All Other Offenses        | 29      | 6        |  |
| Total Group "B"           | 78      | 15       |  |