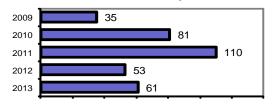

#### Total Offenses - 5 year trend

| Total Arrests - 5 year trend |    |  |  |
|------------------------------|----|--|--|
| 2009                         | 37 |  |  |
| 2010                         | 42 |  |  |
| 2011                         | 57 |  |  |
| 2012                         | 51 |  |  |
| 2013                         | 58 |  |  |