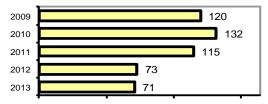

|
| Pornography             | 0          | 0         | 0     | 0        |
| Prostitution            | 0          | 0         | 0     | 0        |
| Sodomy                  | 0          | 0         | 0     | 0        |
| Sexual Assault w/Object | 0          | 0         | 0     | 0        |
| Fondling                | 0          | 0         | 0     | 0        |
| Incest                  | 0          | 0         | 0     | 0        |
| Statutory Rape          | 0          | 0         | 0     | 0        |
| Stolen Property         | 0          | 0         | 0     | 0        |
| Weapon Law Violation    | 3          | 2         | 2     | 0        |
| Total Group "A"         | 140        | 63        | 36    | 13       |

#### Total Offenses - 5 year trend



#### Total Arrests - 5 year trend



|                           | Arrests |          |  |
|---------------------------|---------|----------|--|
| Group "B" Arrests         | Adult   | Juvenile |  |
| Bad Checks                | 0       | 0        |  |
| Curfew/Vagrancy           | 0       | 2        |  |
| Disorderly Conduct        | 1       | 0        |  |
| DUI                       | 15      | 1        |  |
| Drunkenness               | 0       | 0        |  |
| Family Offense-nonviolent | 0       | 0        |  |
| Liquor Law Violation      | 0       | 1        |  |
| Peeping Tom               | 0       | 0        |  |
| Runaways                  | 0       | 0        |  |
| Trespass                  | 0       | 0        |  |
| All Other Offenses        | 2       | 0        |  |
| Total Group "B"           | 18      | 4