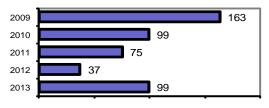

| 0         | 0     | 0        |
| Pornography             | 0          | 0         | 0     | 0        |
| Prostitution            | 0          | 0         | 0     | 0        |
| Sodomy                  | 0          | 0         | 0     | 0        |
| Sexual Assault w/Object | 0          | 0         | 0     | 0        |
| Fondling                | 0          | 0         | 0     | 0        |
| Incest                  | 0          | 0         | 0     | 0        |
| Statutory Rape          | 0          | 0         | 0     | 0        |
| Stolen Property         | 0          | 0         | 0     | 0        |
| Weapon Law Violation    | 2          | 1         | 1     | 0        |
| Total Group "A"         | 99         | 38        | 21    | 3        |

#### Total Offenses - 5 year trend



#### Total Arrests - 5 year trend



|                           | Arrests |          |  |
|---------------------------|---------|----------|--|
| Group "B" Arrests         | Adult   | Juvenile |  |
| Bad Checks                | 0       | 0        |  |
| Curfew/Vagrancy           | 0       | 0        |  |
| Disorderly Conduct        | 0       | 0        |  |
| DUI                       | 8       | 0        |  |
| Drunkenness               | 0       | 0        |  |
| Family Offense-nonviolent | 0       | 0        |  |
| Liquor Law Violation      | 0       | 0        |  |
| Peeping Tom               | 0       | 0        |  |
| Runaways                  | 0       | 0        |  |
| Trespass                  | 0       | 0        |  |
| All Other Offenses        | 2       | 0        |  |
| Tot