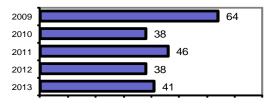

| 0         | 0     | 0        |
| Pornography             | 0          | 0         | 0     | 0        |
| Prostitution            | 0          | 0         | 0     | 0        |
| Sodomy                  | 0          | 0         | 0     | 0        |
| Sexual Assault w/Object | 0          | 0         | 0     | 0        |
| Fondling                | 0          | 0         | 0     | 0        |
| Incest                  | 0          | 0         | 0     | 0        |
| Statutory Rape          | 0          | 0         | 0     | 0        |
| Stolen Property         | 0          | 0         | 0     | 0        |
| Weapon Law Violation    | 1          | 1         | 1     | 0        |
| Total Group "A"         | 41         | 25        | 15    | 10       |

#### Total Offenses - 5 year trend



# Total Arrests - 5 year trend 2009 2010 2011 2012 2013 37

|                           | Arrests |          |  |
|---------------------------|---------|----------|--|
| Group "B" Arrests         | Adult   | Juvenile |  |
| Bad Checks                | 0       | 0        |  |
| Curfew/Vagrancy           | 0       | 2        |  |
| Disorderly Conduct        | 1       | 0        |  |
| DUI                       | 7       | 1        |  |
| Drunkenness               | 0       | 0        |  |
| Family Offense-nonviolent | 0       | 0        |  |
| Liquor Law Violation      | 0       | 1        |  |
| Peeping Tom               | 0       | 0        |  |
| Runaways                  | 0       | 0        |  |
| Trespass                  | 0       | 0        |  |
| All Other Offenses        | 0