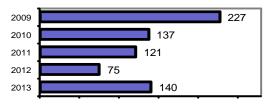

| 0         | 0     | 0        |
| Pornography             | 0          | 0         | 0     | 0        |
| Prostitution            | 0          | 0         | 0     | 0        |
| Sodomy                  | 0          | 0         | 0     | 0        |
| Sexual Assault w/Object | 0          | 0         | 0     | 0        |
| Fondling                | 0          | 0         | 0     | 0        |
| Incest                  | 0          | 0         | 0     | 0        |
| Statutory Rape          | 0          | 0         | 0     | 0        |
| Stolen Property         | 0          | 0         | 0     | 0        |
| Weapon Law Violation    | 3          | 2         | 2     | 0        |
| Total Group "A"         | 140        | 63        | 36    | 13       |

#### Total Offenses - 5 year trend



#### Total Arrests - 5 year trend



|                           | Arrests |          |  |
|---------------------------|---------|----------|--|
| Group "B" Arrests         | Adult   | Juvenile |  |
| Bad Checks                | 0       | 0        |  |
| Curfew/Vagrancy           | 0       | 2        |  |
| Disorderly Conduct        | 1       | 0        |  |
| DUI                       | 15      | 1        |  |
| Drunkenness               | 0       | 0        |  |
| Family Offense-nonviolent | 0       | 0        |  |
| Liquor Law Violation      | 0       | 1        |  |
| Peeping Tom               | 0       | 0        |  |
| Runaways                  | 0       | 0        |  |
| Trespass                  | 0       | 0        |  |
| All Other Offenses        | 2       | 0        |  |
| Tot