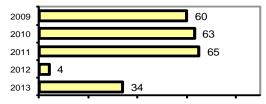

# Total Arrests - 5 year trend 2009 2010 2011 2012 2013 37

|                           | Arrests |          |  |
|---------------------------|---------|----------|--|
| Group "B" Arrests         | Adult   | Juvenile |  |
| Bad Checks                | 0       | 0        |  |
| Curfew/Vagrancy           | 0       | 2        |  |
| Disorderly Conduct        | 1       | 0        |  |
| DUI                       | 7       | 1        |  |
| Drunkenness               | 0       | 0        |  |
| Family Offense-nonviolent | 0       | 0        |  |
| Liquor Law Violation      | 0       | 1        |  |
| Peeping Tom               | 0       | 0        |  |
| Runaways                  | 0       | 0        |  |
| Trespass                  | 0       | 0        |  |
| All Other Offenses        | 0       | 0        |  |
| Total Group "B"           | 8       | 4        |  |