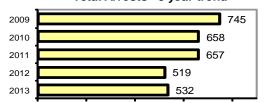

#### 2009 2010 2011 2012 2012 320 2013 339

Total Arrests - 5 year trend

|                           | Arrests |          |
|---------------------------|---------|----------|
| Group "B" Arrests         | Adult   | Juvenile |
| Bad Checks                | 1       | 0        |
| Curfew/Vagrancy           | 0       | 0        |
| Disorderly Conduct        | 0       | 0        |
| DUI                       | 12      | 1        |
| Drunkenness               | 3       | 0        |
| Family Offense-nonviolent | 1       | 0        |
| Liquor Law Violation      | 26      | 3        |
| Peeping Tom               | 0       | 0        |
| Runaways                  | 0       | 2        |
| Trespass                  | 5       | 0        |
| All Other Offenses        | 120     | 11       |
| Total Group "B"           | 168     | 17       |