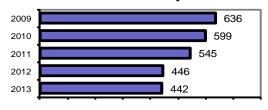

## Total Offenses - 5 year trend

#### Offense Overview

| <ul> <li>Offense total</li> </ul>       | 442  |
|-----------------------------------------|------|
| <ul><li>% change from 2012</li></ul>    | -0.9 |
| <ul><li># of cleared offenses</li></ul> | 208  |
| <ul> <li>Percent cleared</li> </ul>     | 47.1 |