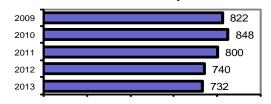

## Total Offenses - 5 year trend

# Madison County Total

Population: 37,597 County: Madison

| Offense Overview    Offense total    % change from 2012    # of cleared offenses    Percent cleared | 732<br>-1.1<br>346<br>47.3 |
|-----------------------------------------------------------------------------------------------------|----------------------------|
| Group "A" Crime Rate<br>per 100,000 population  Current and based reportion                         | 1947.0                     |