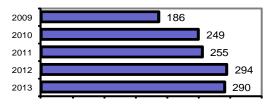

#### Total Offenses - 5 year trend

Arrest Rate per 100,000 population 1708.1

|                         | Offe       | nses      | Arre  | ests     |
|-------------------------|------------|-----------|-------|----------|
| Group "A" Offenses      | # Reported | # Cleared | Adult | Juvenile |
| Murder                  | 0          | 0         | 0     | 0        |
| Negligent Manslaughter  | 0          | 0         | 0     | 0        |
| Rape                    | 7          | 2         | 0     | 0        |
| Robbery                 | 0          | 0         | 0     | 0        |
| Aggravated Assault      | 6          | 6         | 5     | 0        |
| Burglary                | 13         | 5         | 1     | 0        |
| Larceny                 | 73         | 10        | 0     | 1        |
| Motor Vehicle Theft     | 3          | 1         | 1     | 0        |
| Arson                   | 1          | 0         | 0     | 0        |
| Simple Assault          | 27         | 22        | 10    | 0        |
| Intimidation            | 4          | 2         | 0     | 0        |
| Bribery                 | 0          | 0         | 0     | 0        |
| Counterfeiting/Forgery  | 2          | 0         | 0     | 0        |
| Vandalism               | 30         | 3         | 1     | 0        |
| Drug/Narcotics          | 46         | 38        | 50    | 5        |
| Drug Equipment          | 32         | 29        | 5     | 1        |
| Embezzlement            | 1          | 1         | 1     | 0        |
| Extortion/Blackmail     | 0          | 0         | 0     | 0        |
| Fraud                   | 22         | 1         | 0     | 0        |
| Gambling                | 0          | 0         | 0     | 0        |
| Kidnapping              | 1          | 1         | 0     | 0        |
| Pornography             | 2          | 2         | 1     | 0        |
| Prostitution            | 0          | 0         | 0     | 0        |
| Sodomy                  | 1          | 1         | 0     | 0        |
| Sexual Assault w/Object | 0          | 0         | 0     | 0        |
| Fondling                | 10         | 6         | 1     | 1        |
| Incest                  | 0          | 0         | 0     | 0        |
| Statutory Rape          | 0          | 0         | 0     | 0        |
| Stolen Property         | 1          | 1         | 0     | 0        |
| Weapon Law Violation    | 8          | 7         | 5     | 0        |
| Total Group "A"         | 290        | 138       | 81    | 8        |