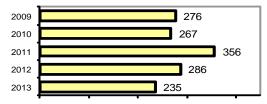

### Total Offenses - 5 year trend

|                           | Arrests |          |  |
|---------------------------|---------|----------|--|
| Group "B" Arrests         | Adult   | Juvenile |  |
| Bad Checks                | 0       | 0        |  |
| Curfew/Vagrancy           | 0       | 0        |  |
| Disorderly Conduct        | 0       | 0        |  |
| DUI                       | 38      | 0        |  |
| Drunkenness               | 4       | 0        |  |
| Family Offense-nonviolent | 0       | 0        |  |
| Liquor Law Violation      | 8       | 0        |  |
| Peeping Tom               | 0       | 0        |  |
| Runaways                  | 0       | 1        |  |
| Trespass                  | 4       | 0        |  |
| All Other Offenses        | 132     | 7        |  |
| Total Group "B"           | 186     | 8        |  |