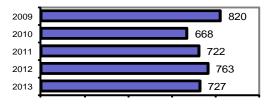

### Total Offenses - 5 year trend

|                           | Arrests |          |  |
|---------------------------|---------|----------|--|
| Group "B" Arrests         | Adult   | Juvenile |  |
| Bad Checks                | 0       | 0        |  |
| Curfew/Vagrancy           | 0       | 0        |  |
| Disorderly Conduct        | 0       | 0        |  |
| DUI                       | 15      | 0        |  |
| Drunkenness               | 1       | 0        |  |
| Family Offense-nonviolent | 0       | 0        |  |
| Liquor Law Violation      | 3       | 2        |  |
| Peeping Tom               | 0       | 0        |  |
| Runaways                  | 0       | 2        |  |
| Trespass                  | 0       | 0        |  |
| All Other Offenses        | 51      | 57       |  |
| Total Group "B"           | 70      | 61       |  |