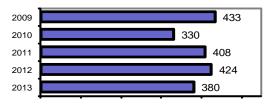

## Total Offenses - 5 year trend

|                           | Arrests |          |  |
|---------------------------|---------|----------|--|
| Group "B" Arrests         | Adult   | Juvenile |  |
| Bad Checks                | 0       | 0        |  |
| Curfew/Vagrancy           | 0       | 0        |  |
| Disorderly Conduct        | 0       | 0        |  |
| DUI                       | 10      | 0        |  |
| Drunkenness               | 1       | 0        |  |
| Family Offense-nonviolent | 1       | 0        |  |
| Liquor Law Violation      | 1       | 1        |  |
| Peeping Tom               | 0       | 0        |  |
| Runaways                  | 0       | 0        |  |
| Trespass                  | 0       | 0        |  |
| All Other Offenses        | 25      | 8        |  |
| Total Group "B"           | 38      | 9        |  |