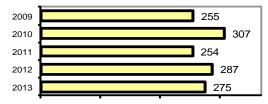

#### **Arrest Overview**

| <ul> <li>Arrest total</li> </ul>          | 275  |
|-------------------------------------------|------|
| <ul><li>% change from 2012</li></ul>      | -4.2 |
| <ul> <li>Adult arrest total</li> </ul>    | 255  |
| <ul> <li>Juvenile arrest total</li> </ul> | 20   |
|                                           |      |

### Total Offenses - 5 year trend

|                           | Arrests |          |  |
|---------------------------|---------|----------|--|
| Group "B" Arrests         | Adult   | Juvenile |  |
| Bad Checks                | 0       | 0        |  |
| Curfew/Vagrancy           | 0       | 0        |  |
| Disorderly Conduct        | 0       | 0        |  |
| DUI                       | 38      | 0        |  |
| Drunkenness               | 4       | 0        |  |
| Family Offense-nonviolent | 0       | 0        |  |
| Liquor Law Violation      | 8       | 0        |  |
| Peeping Tom               | 0       | 0        |  |
| Runaways                  | 0       | 1        |  |
| Trespass                  | 4       | 0        |  |
| All Other Offenses        | 132     | 7        |  |
| Total Group "B"           | 186     | 8        |  |