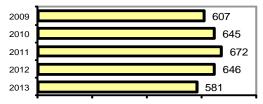

### Total Offenses - 5 year trend

|                           | Arrests |          |
|---------------------------|---------|----------|
| Group "B" Arrests         | Adult   | Juvenile |
| Bad Checks                | 0       | 0        |
| Curfew/Vagrancy           | 0       | 0        |
| Disorderly Conduct        | 0       | 0        |
| DUI                       | 63      | 0        |
| Drunkenness               | 6       | 0        |
| Family Offense-nonviolent | 1       | 0        |
| Liquor Law Violation      | 12      | 3        |
| Peeping Tom               | 0       | 0        |
| Runaways                  | 0       | 3        |
| Trespass                  | 4       | 0        |
| All Other Offenses        | 208     | 72       |
| Total Group "B"           | 294     | 78       |