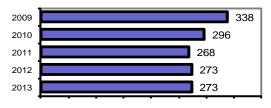

# Rupert Police Department

Population: 5,500 County: Minidoka

| Offense | Overview |
|---------|----------|
|         |          |

| <ul> <li>Offense total</li> </ul>       | 273  |
|-----------------------------------------|------|
| <ul><li>% change from 2012</li></ul>    | 0.0  |
| <ul><li># of cleared offenses</li></ul> | 108  |
| <ul> <li>Percent cleared</li> </ul>     | 39.6 |

### Total Offenses - 5 year trend

|                           | Arrests |          |  |
|---------------------------|---------|----------|--|
| Group "B" Arrests         | Adult   | Juvenile |  |
| Bad Checks                | 0       | 0        |  |
| Curfew/Vagrancy           | 0       | 0        |  |
| Disorderly Conduct        | 0       | 0        |  |
| DUI                       | 38      | 0        |  |
| Drunkenness               | 4       | 0        |  |
| Family Offense-nonviolent | 0       | 0        |  |
| Liquor Law Violation      | 8       | 0        |  |
| Peeping Tom               | 0       | 0        |  |
| Runaways                  | 0       | 1        |  |
| Trespass                  | 4       | 0        |  |
| All Other Offenses        | 132     | 7        |  |
| Total Group "B"           | 186     | 8        |  |