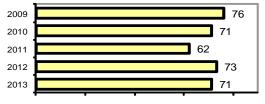

### **Arrest Overview**

| Arrest total                              | 71   |
|-------------------------------------------|------|
| <ul><li>% change from 2012</li></ul>      | -2.7 |
| <ul> <li>Adult arrest total</li> </ul>    | 61   |
| <ul> <li>Juvenile arrest total</li> </ul> | 10   |

## Total Offenses - 5 year trend

|                           | Arrests |          |  |
|---------------------------|---------|----------|--|
| Group "B" Arrests         | Adult   | Juvenile |  |
| Bad Checks                | 0       | 0        |  |
| Curfew/Vagrancy           | 0       | 0        |  |
| Disorderly Conduct        | 0       | 0        |  |
| DUI                       | 10      | 0        |  |
| Drunkenness               | 1       | 0        |  |
| Family Offense-nonviolent | 1       | 0        |  |
| Liquor Law Violation      | 1       | 1        |  |
| Peeping Tom               | 0       | 0        |  |
| Runaways                  | 0       | 0        |  |
| Trespass                  | 0       | 0        |  |
| All Other Offenses        | 25      | 8        |  |
| Total Group "B"           | 38      | 9        |  |