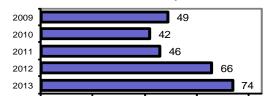

#### Offense Overview

| <ul> <li>Offense total</li> </ul>       | 74   |
|-----------------------------------------|------|
| <ul><li>% change from 2012</li></ul>    | 12.1 |
| <ul><li># of cleared offenses</li></ul> | 26   |
| <ul> <li>Percent cleared</li> </ul>     | 35.1 |

## Total Offenses - 5 year trend

|                           | Arrests |          |  |
|---------------------------|---------|----------|--|
| Group "B" Arrests         | Adult   | Juvenile |  |
| Bad Checks                | 0       | 0        |  |
| Curfew/Vagrancy           | 0       | 0        |  |
| Disorderly Conduct        | 0       | 0        |  |
| DUI                       | 10      | 0        |  |
| Drunkenness               | 1       | 0        |  |
| Family Offense-nonviolent | 1       | 0        |  |
| Liquor Law Violation      | 1       | 1        |  |
| Peeping Tom               | 0       | 0        |  |
| Runaways                  | 0       | 0        |  |
| Trespass                  | 0       | 0        |  |
| All Other Offenses        | 25      | 8        |  |
| Total Group "B"           | 38      | 9        |  |