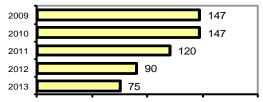

# Total Offenses - 5 year trend

|      | Total Arrests - 5 year trend |  |  |  |
|------|------------------------------|--|--|--|
| 2009 | 242                          |  |  |  |
| 2010 | 250                          |  |  |  |
| 2011 | 242                          |  |  |  |
| 2012 | 194                          |  |  |  |
| 2013 | 150                          |  |  |  |

# **Arrest Overview**

| <ul> <li>Arrest total</li> </ul>          | 150   |
|-------------------------------------------|-------|
| <ul><li>% change from 2012</li></ul>      | -22.7 |
| <ul> <li>Adult arrest total</li> </ul>    | 144   |
| <ul> <li>Juvenile arrest total</li> </ul> | 6     |