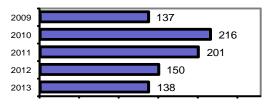

### Total Offenses - 5 year trend

### Offense Overview

| <ul> <li>Offense total</li> </ul>       | 138  |
|-----------------------------------------|------|
| <ul><li>% change from 2012</li></ul>    | -8.0 |
| <ul><li># of cleared offenses</li></ul> | 59   |
| <ul> <li>Percent cleared</li> </ul>     | 42.8 |