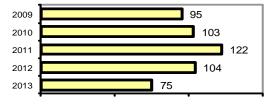

# Total Arrests - 5 year trend

|                           | Arrests |          |
|---------------------------|---------|----------|
| Group "B" Arrests         | Adult   | Juvenile |
| Bad Checks                | 0       | 0        |
| Curfew/Vagrancy           | 0       | 0        |
| Disorderly Conduct        | 0       | 0        |
| DUI                       | 18      | 0        |
| Drunkenness               | 0       | 0        |
| Family Offense-nonviolent | 0       | 0        |
| Liquor Law Violation      | 3       | 4        |
| Peeping Tom               | 0       | 0        |
| Runaways                  | 0       | 0        |
| Trespass                  | 0       | 0        |
| All Other Offenses        | 16      | 1        |
| Total Group "B"           | 37      | 5        |

#### **Arrest Overview**

| <ul> <li>Arrest total</li> </ul>          | 75    |
|-------------------------------------------|-------|
| <ul><li>% change from 2012</li></ul>      | -27.9 |
| <ul> <li>Adult arrest total</li> </ul>    | 70    |
| <ul> <li>Juvenile arrest total</li> </ul> | 5     |