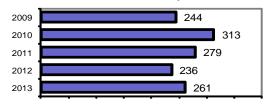

## Total Offenses - 5 year trend

# Owyhee County Sheriff

Population: County: 8,876 Owyhee

| Offe |  |  |
|------|--|--|
|      |  |  |
|      |  |  |

| <ul> <li>Offense total</li> </ul>    | 261  |
|--------------------------------------|------|
| <ul><li>% change from 2012</li></ul> | 10.6 |
| • # of cleared offenses              | 87   |
| <ul> <li>Percent cleared</li> </ul>  | 33.3 |