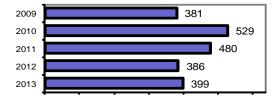

# Total Offenses - 5 year trend

|      | Total Arrests - 5 year trend |  |  |  |
|------|------------------------------|--|--|--|
| 2009 | 242                          |  |  |  |
| 2010 | 250                          |  |  |  |
| 2011 | 242                          |  |  |  |
| 2012 | 194                          |  |  |  |
| 2013 | 150                          |  |  |  |