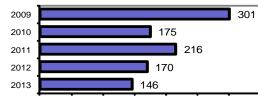

| Age                                                   | ency 2013 Crime         | Report     |           |         |          |
|-------------------------------------------------------|-------------------------|------------|-----------|---------|----------|
| <pre>x 3 # # # # # # # # # # # # # # # # # #</pre>    | *********               |            | Dopu      | lation: | 4.418    |
| <b>American Falls Police</b>                          | Department              |            | •         |         | , -      |
| American Fans Fonce                                   |                         |            | Col       | unty:   | Power    |
|                                                       |                         | Offe       | enses     | Arre    |          |
|                                                       | Group "A" Offenses      | # Reported | # Cleared | Adult   | Juvenile |
|                                                       | Murder                  | 0          | 0         | 0       | 0        |
| Offense Overview                                      | Negligent Manslaughter  | 0          | 0         | 0       | 0        |
| Offense total     146                                 | Rape                    | 1          | 1         | 0       | 1        |
| • % change from 2012 -14.1                            | Robbery                 | 1          | 1         | 0       | 0        |
| <ul> <li># of cleared offenses</li> <li>72</li> </ul> | Aggravated Assault      | 2          | 2         | 1       | 3        |
| <ul> <li>Percent cleared 49.3</li> </ul>              | Burglary                | 10         | 3         | 1       | 0        |
|                                                       | Larceny                 | 48         | 23        | 2       | 2        |
| <ul> <li>Group "A" Crime Rate</li> </ul>              | Motor Vehicle Theft     | 2          | 0         | 0       | 0        |
| per 100,000 population 3304.7                         | Arson                   | 0          | 0         | 0       | 0        |
|                                                       | Simple Assault          | 19         | 14        | 7       | 1        |
| <ul> <li>Summary based reporting</li> </ul>           | Intimidation            | 2          | 2         | 0       | 2        |
| crime rate per 100,000                                | Bribery                 | 0          | 0         | 0       | 0        |
| population is calculated                              | Counterfeiting/Forgery  | 1          | 1         | 1       | 0        |
| for other state crime                                 | Vandalism               | 31         | 3         | 5       | 2        |
| comparisons only. 1448.6                              | Drug/Narcotics          | 8          | 7         | 4       | 1        |
|                                                       | Drug Equipment          | 10         | 9         | 4       | 3        |
|                                                       | Embezzlement            | 0          | 0         | 0       | 0        |
|                                                       | Extortion/Blackmail     | 0          | 0         | 0       | 0        |
| Arrest Overview                                       | Fraud                   | 5          | 1         | 1       | 0        |
| Arrest total     121                                  | Gambling                | 0          | 0         | 0       | 0        |
| • % change from 2012 -37.6                            | Kidnapping              | 0          | 0         | 0       | 0        |
| Adult arrest total     101                            | Pornography             | 0          | 0         | 0       | 0        |
| Juvenile arrest total 20                              | Prostitution            | 0          | 0         | 0       | 0        |
|                                                       | Sodomy                  | 0          | 0         | 0       | 0        |
| <ul> <li>Arrest Rate per</li> </ul>                   | Sexual Assault w/Object | 0          | 0         | 0       | 0        |
| 100,000 population 2738.8                             | Fondling                | 3          | 2         | 1       | 0        |
|                                                       | Incest                  | 1          | 1         | 0       | 0        |
|                                                       | Statutory Rape          | 0          | 0         | 0       | 0        |
|                                                       | Stolen Property         | 0          | 0         | 0       | 0        |
|                                                       | Weapon Law Violation    | 2          | 2         | 2       | 0        |
|                                                       | Total Group "A"         | 146        | 72        | 29      | 15       |