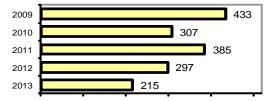

Total Arrests - 5 year trend

|                           | Arrests |          |  |
|---------------------------|---------|----------|--|
| Group "B" Arrests         | Adult   | Juvenile |  |
| Bad Checks                | 0       | 0        |  |
| Curfew/Vagrancy           | 0       | 0        |  |
| Disorderly Conduct        | 1       | 0        |  |
| DUI                       | 51      | 1        |  |
| Drunkenness               | 0       | 0        |  |
| Family Offense-nonviolent | 0       | 0        |  |
| Liquor Law Violation      | 11      | 8        |  |
| Peeping Tom               | 0       | 0        |  |
| Runaways                  | 0       | 0        |  |
| Trespass                  | 4       | 1        |  |
| All Other Offenses        | 80      | 2        |  |
| Total Group "B"           | 147     | 12       |  |

# **Power County Total**

| <b>Power County</b>                        | Total  |                         |            | Cou       | inty: | Power    |
|--------------------------------------------|--------|-------------------------|------------|-----------|-------|----------|
|                                            |        |                         | Offenses   |           | Arre  | ests     |
|                                            |        | Group "A" Offenses      | # Reported | # Cleared | Adult | Juvenile |
|                                            |        | Murder                  | 0          | 0         | 0     | 0        |
| Offense Overview                           |        | Negligent Manslaughter  | 0          | 0         | 0     | 0        |
| <ul> <li>Offense total</li> </ul>          | 237    | Rape                    | 1          | 1         | 0     | 1        |
| <ul> <li>% change from 2012</li> </ul>     | -8.5   | Robbery                 | 1          | 1         | 0     | 0        |
| <ul> <li># of cleared offenses</li> </ul>  | 84     | Aggravated Assault      | 2          | 2         | 1     | 3        |
| <ul> <li>Percent cleared</li> </ul>        | 35.4   | Burglary                | 21         | 3         | 1     | 0        |
|                                            |        | Larceny                 | 93         | 25        | 4     | 3        |
| <ul> <li>Group "A" Crime Rate</li> </ul>   |        | Motor Vehicle Theft     | 4          | 0         | 0     | 0        |
| per 100,000 population                     | 3041.6 | Arson                   | 0          | 0         | 0     | 0        |
|                                            |        | Simple Assault          | 26         | 18        | 11    | 1        |
| <ul> <li>Summary based reportin</li> </ul> | g      | Intimidation            | 2          | 2         | 0     | 2        |
| crime rate per 100,000                     |        | Bribery                 | 0          | 0         | 0     | 0        |
| population is calculated                   |        | Counterfeiting/Forgery  | 1          | 1         | 1     | 0        |
| for other state crime                      |        | Vandalism               | 47         | 4         | 6     | 2        |
| comparisons only.                          | 1565.7 | Drug/Narcotics          | 11         | 9         | 5     | 1        |
|                                            |        | Drug Equipment          | 13         | 12        | 7     | 3        |
|                                            |        | Embezzlement            | 0          | 0         | 0     | 0        |
|                                            |        | Extortion/Blackmail     | 0          | 0         | 0     | 0        |
| Arrest Overview                            |        | Fraud                   | 8          | 1         | 1     | 0        |
| <ul> <li>Arrest total</li> </ul>           | 215    | Gambling                | 0          | 0         | 0     | 0        |
| <ul> <li>% change from 2012</li> </ul>     | -27.6  | Kidnapping              | 0          | 0         | 0     | 0        |
| <ul> <li>Adult arrest total</li> </ul>     | 187    | Pornography             | 0          | 0         | 0     | 0        |
| <ul> <li>Juvenile arrest total</li> </ul>  | 28     | Prostitution            | 0          | 0         | 0     | 0        |
|                                            |        | Forcible                | 0          | 0         | 0     | 0        |
| <ul> <li>Arrest Rate per</li> </ul>        |        | Sexual Assault w/Object | 0          | 0         | 0     | 0        |
| 100,000 population                         | 2759.2 | Fondling                | 3          | 2         | 1     | 0        |
|                                            |        | Incest                  | 1          | 1         | 0     | 0        |
|                                            |        | Statutory Rape          | 0          | 0         | 0     | 0        |
|                                            |        | Stolen Property         | 1          | 0         | 0     | 0        |
|                                            |        | Weapon Law Violation    | 2          | 2         | 2     | 0        |
|                                            |        | Total Group "A"         | 237        | 84        | 40    | 16       |