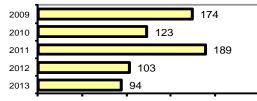

#### Total Offenses - 5 year trend

|                           | Arrests |          |  |
|---------------------------|---------|----------|--|
| Group "B" Arrests         | Adult   | Juvenile |  |
| Bad Checks                | 0       | 0        |  |
| Curfew/Vagrancy           | 0       | 0        |  |
| Disorderly Conduct        | 0       | 0        |  |
| DUI                       | 23      | 1        |  |
| Drunkenness               | 0       | 0        |  |
| Family Offense-nonviolent | 0       | 0        |  |
| Liquor Law Violation      | 6       | 3        |  |
| Peeping Tom               | 0       | 0        |  |
| Runaways                  | 0       | 0        |  |
| Trespass                  | 0       | 0        |  |
| All Other Offenses        | 43      | 1        |  |
| Total Group "B"           | 72      | 5        |  |