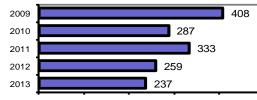

#### Total Offenses - 5 year trend

|                           | Arrests |          |  |
|---------------------------|---------|----------|--|
| Group "B" Arrests         | Adult   | Juvenile |  |
| Bad Checks                | 0       | 0        |  |
| Curfew/Vagrancy           | 0       | 0        |  |
| Disorderly Conduct        | 0       | 0        |  |
| DUI                       | 23      | 1        |  |
| Drunkenness               | 0       | 0        |  |
| Family Offense-nonviolent | 0       | 0        |  |
| Liquor Law Violation      | 6       | 3        |  |
| Peeping Tom               | 0       | 0        |  |
| Runaways                  | 0       | 0        |  |
| Trespass                  | 0       | 0        |  |
| All Other Offenses        | 43      | 1        |  |
| Total Group "B"           | 72      | 5        |  |

# **Power County Total**

| <b>Power County</b>                        | Total  |                         |            | Cou       | inty: | Power    |
|--------------------------------------------|--------|-------------------------|------------|-----------|-------|----------|
|                                            |        |                         | Offenses   |           | Arre  | ests     |
|                                            |        | Group "A" Offenses      | # Reported | # Cleared | Adult | Juvenile |
|                                            |        | Murder                  | 0          | 0         | 0     | 0        |
| Offense Overview                           |        | Negligent Manslaughter  | 0          | 0         | 0     | 0        |
| <ul> <li>Offense total</li> </ul>          | 237    | Rape                    | 1          | 1         | 0     | 1        |
| <ul> <li>% change from 2012</li> </ul>     | -8.5   | Robbery                 | 1          | 1         | 0     | 0        |
| <ul> <li># of cleared offenses</li> </ul>  | 84     | Aggravated Assault      | 2          | 2         | 1     | 3        |
| <ul> <li>Percent cleared</li> </ul>        | 35.4   | Burglary                | 21         | 3         | 1     | 0        |
|                                            |        | Larceny                 | 93         | 25        | 4     | 3        |
| <ul> <li>Group "A" Crime Rate</li> </ul>   |        | Motor Vehicle Theft     | 4          | 0         | 0     | 0        |
| per 100,000 population                     | 3041.6 | Arson                   | 0          | 0         | 0     | 0        |
|                                            |        | Simple Assault          | 26         | 18        | 11    | 1        |
| <ul> <li>Summary based reportin</li> </ul> | g      | Intimidation            | 2          | 2         | 0     | 2        |
| crime rate per 100,000                     |        | Bribery                 | 0          | 0         | 0     | 0        |
| population is calculated                   |        | Counterfeiting/Forgery  | 1          | 1         | 1     | 0        |
| for other state crime                      |        | Vandalism               | 47         | 4         | 6     | 2        |
| comparisons only.                          | 1565.7 | Drug/Narcotics          | 11         | 9         | 5     | 1        |
|                                            |        | Drug Equipment          | 13         | 12        | 7     | 3        |
|                                            |        | Embezzlement            | 0          | 0         | 0     | 0        |
|                                            |        | Extortion/Blackmail     | 0          | 0         | 0     | 0        |
| Arrest Overview                            |        | Fraud                   | 8          | 1         | 1     | 0        |
| <ul> <li>Arrest total</li> </ul>           | 215    | Gambling                | 0          | 0         | 0     | 0        |
| <ul> <li>% change from 2012</li> </ul>     | -27.6  | Kidnapping              | 0          | 0         | 0     | 0        |
| <ul> <li>Adult arrest total</li> </ul>     | 187    | Pornography             | 0          | 0         | 0     | 0        |
| <ul> <li>Juvenile arrest total</li> </ul>  | 28     | Prostitution            | 0          | 0         | 0     | 0        |
|                                            |        | Forcible                | 0          | 0         | 0     | 0        |
| <ul> <li>Arrest Rate per</li> </ul>        |        | Sexual Assault w/Object | 0          | 0         | 0     | 0        |
| 100,000 population                         | 2759.2 | Fondling                | 3          | 2         | 1     | 0        |
|                                            |        | Incest                  | 1          | 1         | 0     | 0        |
|                                            |        | Statutory Rape          | 0          | 0         | 0     | 0        |
|                                            |        | Stolen Property         | 1          | 0         | 0     | 0        |
|                                            |        | Weapon Law Violation    | 2          | 2         | 2     | 0        |
|                                            |        | Total Group "A"         | 237        | 84        | 40    | 16       |