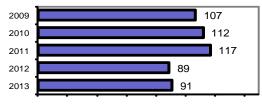

## **Power County Sheriff**

|                                             |        |                         | Offenses   |           | Arrests |          |
|---------------------------------------------|--------|-------------------------|------------|-----------|---------|----------|
|                                             |        | Group "A" Offenses      | # Reported | # Cleared | Adult   | Juvenile |
|                                             |        | Murder                  | 0          | 0         | 0       | 0        |
| Offense Overview                            |        | Negligent Manslaughter  | 0          | 0         | 0       | 0        |
| <ul> <li>Offense total</li> </ul>           | 91     | Rape                    | 0          | 0         | 0       | 0        |
| <ul> <li>% change from 2012</li> </ul>      | 2.2    | Robbery                 | 0          | 0         | 0       | 0        |
| <ul> <li># of cleared offenses</li> </ul>   | 12     | Aggravated Assault      | 0          | 0         | 0       | 0        |
| <ul> <li>Percent cleared</li> </ul>         | 13.2   | Burglary                | 11         | 0         | 0       | 0        |
|                                             |        | Larceny                 | 45         | 2         | 2       | 1        |
| <ul> <li>Group "A" Crime Rate</li> </ul>    |        | Motor Vehicle Theft     | 2          | 0         | 0       | 0        |
| per 100,000 population                      | 2697.1 | Arson                   | 0          | 0         | 0       | 0        |
|                                             |        | Simple Assault          | 7          | 4         | 4       | 0        |
| <ul> <li>Summary based reporting</li> </ul> | g      | Intimidation            | 0          | 0         | 0       | 0        |
| crime rate per 100,000                      |        | Bribery                 | 0          | 0         | 0       | 0        |
| population is calculated                    |        | Counterfeiting/Forgery  | 0          | 0         | 0       | 0        |
| for other state crime                       |        | Vandalism               | 16         | 1         | 1       | 0        |
| comparisons only.                           | 1719.0 | Drug/Narcotics          | 3          | 2         | 1       | 0        |
|                                             |        | Drug Equipment          | 3          | 3         | 3       | 0        |
|                                             |        | Embezzlement            | 0          | 0         | 0       | 0        |
|                                             |        | Extortion/Blackmail     | 0          | 0         | 0       | 0        |
| Arrest Overview                             |        | Fraud                   | 3          | 0         | 0       | 0        |
| <ul> <li>Arrest total</li> </ul>            | 94     | Gambling                | 0          | 0         | 0       | 0        |
| <ul> <li>% change from 2012</li> </ul>      | -8.7   | Kidnapping              | 0          | 0         | 0       | 0        |
| <ul> <li>Adult arrest total</li> </ul>      | 86     | Pornography             | 0          | 0         | 0       | 0        |
| <ul> <li>Juvenile arrest total</li> </ul>   | 8      | Prostitution            | 0          | 0         | 0       | 0        |
|                                             |        | Sodomy                  | 0          | 0         | 0       | 0        |
| <ul> <li>Arrest Rate per</li> </ul>         |        | Sexual Assault w/Object | 0          | 0         | 0       | 0        |
| 100,000 population                          | 2786.0 | Fondling                | 0          | 0         | 0       | 0        |
|                                             |        | Incest                  | 0          | 0         | 0       | 0        |
|                                             |        | Statutory Rape          | 0          | 0         | 0       | 0        |
|                                             |        | Stolen Property         | 1          | 0         | 0       | 0        |
|                                             |        | Weapon Law Violation    | 0          | 0         | 0       | 0        |
|                                             |        | Total Group "A"         | 91         | 12        | 11      | 1        |