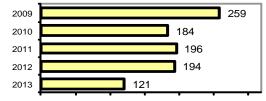

Total Arrests - 5 year trend

|                           | Arrests |          |  |
|---------------------------|---------|----------|--|
| Group "B" Arrests         | Adult   | Juvenile |  |
| Bad Checks                | 0       | 0        |  |
| Curfew/Vagrancy           | 0       | 0        |  |
| Disorderly Conduct        | 1       | 0        |  |
| DUI                       | 51      | 1        |  |
| Drunkenness               | 0       | 0        |  |
| Family Offense-nonviolent | 0       | 0        |  |
| Liquor Law Violation      | 11      | 8        |  |
| Peeping Tom               | 0       | 0        |  |
| Runaways                  | 0       | 0        |  |
| Trespass                  | 4       | 1        |  |
| All Other Offenses        | 80      | 2        |  |
| Total Group "B"           | 147     | 12       |  |