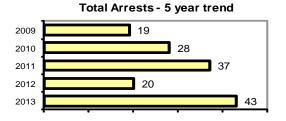

#### **Arrest Overview**

comparisons only.

| <ul> <li>Arrest total</li> </ul>          | 43    |
|-------------------------------------------|-------|
| <ul><li>% change from 2012</li></ul>      | 115.0 |
| <ul> <li>Adult arrest total</li> </ul>    | 36    |
| <ul> <li>Juvenile arrest total</li> </ul> | 7     |

## Total Offenses - 5 year trend

1232.2

|                           | Arrests |          |  |
|---------------------------|---------|----------|--|
| Group "B" Arrests         | Adult   | Juvenile |  |
| Bad Checks                | 0       | 0        |  |
| Curfew/Vagrancy           | 0       | 0        |  |
| Disorderly Conduct        | 0       | 0        |  |
| DUI                       | 3       | 0        |  |
| Drunkenness               | 0       | 0        |  |
| Family Offense-nonviolent | 0       | 0        |  |
| Liquor Law Violation      | 1       | 0        |  |
| Peeping Tom               | 0       | 0        |  |
| Runaways                  | 0       | 0        |  |
| Trespass                  | 2       | 0        |  |
| All Other Offenses        | 10      | 2        |  |
| Total Group "B"           | 16      | 2        |  |