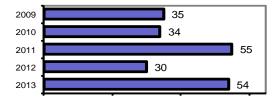

### Total Offenses - 5 year trend

|                           | Arrests |          |  |
|---------------------------|---------|----------|--|
| Group "B" Arrests         | Adult   | Juvenile |  |
| Bad Checks                | 1       | 0        |  |
| Curfew/Vagrancy           | 0       | 0        |  |
| Disorderly Conduct        | 7       | 0        |  |
| DUI                       | 21      | 0        |  |
| Drunkenness               | 4       | 0        |  |
| Family Offense-nonviolent | 0       | 0        |  |
| Liquor Law Violation      | 9       | 2        |  |
| Peeping Tom               | 0       | 0        |  |
| Runaways                  | 0       | 1        |  |
| Trespass                  | 3       | 0        |  |
| All Other Offenses        | 43      | 11       |  |
| Total Group "B"           | 88      | 14       |  |