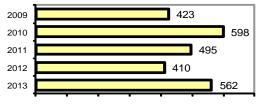

#### **Arrest Overview**

Percent cleared

| <ul> <li>Arrest total</li> </ul>          | 562  |
|-------------------------------------------|------|
| <ul><li>% change from 2012</li></ul>      | 37.1 |
| <ul> <li>Adult arrest total</li> </ul>    | 495  |
| <ul> <li>Juvenile arrest total</li> </ul> | 67   |
|                                           |      |