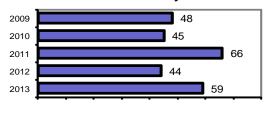

# Osburn Police Department

Population: 1,542 County: Shoshone

| Offense Overview                                                                                                              |        |
|-------------------------------------------------------------------------------------------------------------------------------|--------|
| <ul> <li>Offense total</li> </ul>                                                                                             | 59     |
| <ul><li>% change from 2012</li></ul>                                                                                          | 34.1   |
| <ul><li># of cleared offenses</li></ul>                                                                                       | 33     |
| <ul> <li>Percent cleared</li> </ul>                                                                                           | 55.9   |
| Group "A" Crime Rate<br>per 100,000 population                                                                                | 3826.2 |
| <ul> <li>Summary based reporting<br/>crime rate per 100,000<br/>population is calculated<br/>for other state crime</li> </ul> | ng     |

## Total Offenses - 5 year trend

1232.2

|                           | Arrests |          |  |
|---------------------------|---------|----------|--|
| Group "B" Arrests         | Adult   | Juvenile |  |
| Bad Checks                | 0       | 0        |  |
| Curfew/Vagrancy           | 0       | 0        |  |
| Disorderly Conduct        | 0       | 0        |  |
| DUI                       | 3       | 0        |  |
| Drunkenness               | 0       | 0        |  |
| Family Offense-nonviolent | 0       | 0        |  |
| Liquor Law Violation      | 1       | 0        |  |
| Peeping Tom               | 0       | 0        |  |
| Runaways                  | 0       | 0        |  |
| Trespass                  | 2       | 0        |  |
| All Other Offenses        | 10      | 2        |  |
| Total Group "B"           | 16      | 2        |  |