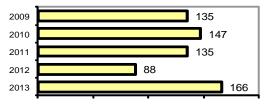

#### **Arrest Overview**

| <ul> <li>Arrest total</li> </ul>          | 166  |
|-------------------------------------------|------|
| <ul><li>% change from 2012</li></ul>      | 88.6 |
| <ul> <li>Adult arrest total</li> </ul>    | 144  |
| <ul> <li>Juvenile arrest total</li> </ul> | 22   |

### Total Offenses - 5 year trend

|                           | Arrests |          |  |
|---------------------------|---------|----------|--|
| Group "B" Arrests         | Adult   | Juvenile |  |
| Bad Checks                | 1       | 0        |  |
| Curfew/Vagrancy           | 0       | 0        |  |
| Disorderly Conduct        | 7       | 0        |  |
| DUI                       | 21      | 0        |  |
| Drunkenness               | 4       | 0        |  |
| Family Offense-nonviolent | 0       | 0        |  |
| Liquor Law Violation      | 9       | 2        |  |
| Peeping Tom               | 0       | 0        |  |
| Runaways                  | 0       | 1        |  |
| Trespass                  | 3       | 0        |  |
| All Other Offenses        | 43      | 11       |  |
| Total Group "B"           | 88      | 14       |  |