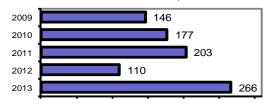

#### Offense Overview

| <ul> <li>Offense total</li> </ul>       | 266   |
|-----------------------------------------|-------|
| <ul><li>% change from 2012</li></ul>    | 141.8 |
| <ul><li># of cleared offenses</li></ul> | 102   |
| <ul> <li>Percent cleared</li> </ul>     | 38.3  |

### Total Offenses - 5 year trend

|                           | Arrests |          |  |
|---------------------------|---------|----------|--|
| Group "B" Arrests         | Adult   | Juvenile |  |
| Bad Checks                | 1       | 0        |  |
| Curfew/Vagrancy           | 0       | 0        |  |
| Disorderly Conduct        | 7       | 0        |  |
| DUI                       | 21      | 0        |  |
| Drunkenness               | 4       | 0        |  |
| Family Offense-nonviolent | 0       | 0        |  |
| Liquor Law Violation      | 9       | 2        |  |
| Peeping Tom               | 0       | 0        |  |
| Runaways                  | 0       | 1        |  |
| Trespass                  | 3       | 0        |  |
| All Other Offenses        | 43      | 11       |  |
| Total Group "B"           | 88      | 14       |  |