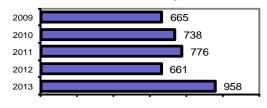

## Shoshone County Total

43.3

Population: 12,756 County: Shoshone

| Offense Overview                          |      |
|-------------------------------------------|------|
| <ul> <li>Offense total</li> </ul>         | 958  |
| <ul><li>% change from 2012</li></ul>      | 44.9 |
| <ul> <li># of cleared offenses</li> </ul> | 415  |