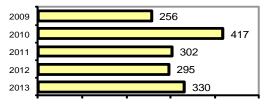

### Total Offenses - 5 year trend

|                           | Arrests |          |  |
|---------------------------|---------|----------|--|
| Group "B" Arrests         | Adult   | Juvenile |  |
| Bad Checks                | 1       | 0        |  |
| Curfew/Vagrancy           | 0       | 0        |  |
| Disorderly Conduct        | 16      | 0        |  |
| DUI                       | 84      | 0        |  |
| Drunkenness               | 7       | 0        |  |
| Family Offense-nonviolent | 0       | 1        |  |
| Liquor Law Violation      | 23      | 11       |  |
| Peeping Tom               | 0       | 0        |  |
| Runaways                  | 0       | 1        |  |
| Trespass                  | 5       | 0        |  |
| All Other Offenses        | 166     | 25       |  |
| Total Group "B"           | 302     | 38       |  |