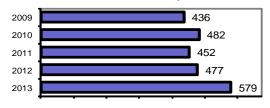

### Total Offenses - 5 year trend

|                           | Arrests |          |  |
|---------------------------|---------|----------|--|
| Group "B" Arrests         | Adult   | Juvenile |  |
| Bad Checks                | 0       | 0        |  |
| Curfew/Vagrancy           | 0       | 0        |  |
| Disorderly Conduct        | 9       | 0        |  |
| DUI                       | 57      | 0        |  |
| Drunkenness               | 1       | 0        |  |
| Family Offense-nonviolent | 0       | 0        |  |
| Liquor Law Violation      | 13      | 9        |  |
| Peeping Tom               | 0       | 0        |  |
| Runaways                  | 0       | 0        |  |
| Trespass                  | 0       | 0        |  |
| All Other Offenses        | 108     | 11       |  |
| Total Group "B"           | 188     | 20       |  |