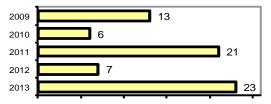

## Total Offenses - 5 year trend

1232.2

|                           | Arrests |          |  |
|---------------------------|---------|----------|--|
| Group "B" Arrests         | Adult   | Juvenile |  |
| Bad Checks                | 0       | 0        |  |
| Curfew/Vagrancy           | 0       | 0        |  |
| Disorderly Conduct        | 0       | 0        |  |
| DUI                       | 3       | 0        |  |
| Drunkenness               | 0       | 0        |  |
| Family Offense-nonviolent | 0       | 0        |  |
| Liquor Law Violation      | 1       | 0        |  |
| Peeping Tom               | 0       | 0        |  |
| Runaways                  | 0       | 0        |  |
| Trespass                  | 2       | 0        |  |
| All Other Offenses        | 10      | 2        |  |
| Total Group "B"           | 16      | 2        |  |