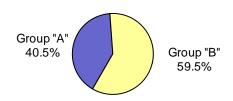

#### Group "A" Arrests

|                               | 2013      | % Adult  | % Juvenile | Rate per 100,000 | 2012      | Percent |
|-------------------------------|-----------|----------|------------|------------------|-----------|---------|
| Group "A" Arrests             | Reporting | Arrests  | Arrests    | Population*      | Reporting | Change  |
| Murder                        | 19        | 100.0%   | 0.0%       | 1.2              | 20        | -5.0%   |
| Negligent Manslaughter        | 2         | 100.0%   | 0.0%       | 0.1              | 1         | 100.0%  |
| Forcible Sex Offenses:        |           |          |            |                  |           |         |
| Rape                          | 88        | 80.7%    | 19.3%      | 5.5              | 91        | -3.3%   |
| Sodomy                        | 16        | 62.5%    | 37.5%      | 1.0              | 23        | -30.4%  |
| Sexual Assault with Object    | 27        | 63.0%    | 37.0%      | 1.7              | 15        | 80.0%   |
| Fondling                      | 194       | 71.6%    | 28.4%      | 12.0             | 226       | -14.2%  |
| Aggravated Assault            | 1,316     | 90.4%    | 9.6%       | 81.7             | 1,288     | 2.2%    |
| Simple Assault                | 4,959     | 84.2%    | 15.8%      | 307.7            | 5,198     | -4.6%   |
| Intimidation                  | 272       | 84.9%    | 15.1%      | 16.9             | 290       | -6.2%   |
| Kidnapping/Abduction          | 61        | 96.7%    | 3.3%       | 3.8              | 31        | 96.8%   |
| Nonforcible Sex Offenses:     |           |          |            |                  |           |         |
| Incest                        | 3         | 66.7%    | 33.3%      | 0.2              | 7         | -57.1%  |
| Statutory Rape                | 28        | 100.0%   | 0.0%       | 1.7              | 34        | -17.6%  |
| Crimes Against Persons Total  | 6,985     | 85.1%    | 14.9%      | 433.4            | 7,224     | -3.3%   |
| Crimes Against Property:      |           |          |            |                  |           |         |
| Robbery                       | 107       | 87.8%    | 12.2%      | 6.6              | 100       | 7.0%    |
| Burglary/Breaking & Entering  | 1,036     | 75.0%    | 25.0%      | 64.3             | 1.072     | -3.4%   |
| Larceny/Theft Offenses        | 5.437     | 73.2%    | 26.8%      | 337.4            | 5,921     | -8.2%   |
| Motor Vehicle Theft           | 182       | 58.2%    | 41.8%      | 11.3             | 197       | -7.6%   |
| Arson                         | 60        | 40.0%    | 60.0%      | 3.7              | 79        | -24.1%  |
| Destruction of Property       | 989       | 66.9%    | 33.1%      | 61.4             | 1,158     | -14.6%  |
| Counterfeiting/Forgery        | 169       | 96.5%    | 3.5%       | 10.5             | 161       | 5.0%    |
| Fraud Offenses                | 316       | 93.0%    | 7.0%       | 19.6             | 337       | -6.2%   |
| Embezzlement                  | 52        | 96.1%    | 3.9%       | 3.2              | 51        | 2.0%    |
| Extortion/Blackmail           | 4         | 75.0%    | 25.0%      | 0.2              | 3         | 33.3%   |
| Bribery                       | 1         | 100.0%   | 0.0%       | 0.1              | 1         | 100.0%  |
| Stolen Property Offenses      | 251       | 86.9%    | 13.1%      | 15.6             | 222       | 13.1%   |
| Crimes Against Property Total | 8,604     | 74.1%    | 25.9%      | 533.9            | 9,302     | -7.5%   |
| . ,                           | 3,00.     | 7 111 /6 | 20.070     | 000.0            | 0,002     | 11070   |
| Crimes Against Society:       |           | 00.004   | 10.55      | 4===             | 0.054     | 10 101  |
| Drug/Narcotic Violations      | 7,611     | 88.0%    | 12.0%      | 472.2            | 6,894     | 10.4%   |
| Drug Equipment Violations     | 2,491     | 86.0%    | 14.0%      | 154.6            | 2,362     | 5.5%    |
| Gambling Offenses             | 32        | 100.0%   | 0.0%       | 2.0              | 0         | 0.0%    |
| Pornography/Obscene Material  | 35        | 71.4%    | 28.6%      | 2.2              | 32        | 9.4%    |
| Prostitution Offenses         | 14        | 92.8%    | 7.2%       | 0.9              | 27        | -48.1%  |
| Weapon Law Violations         | 436       | 72.7%    | 27.3%      | 27.1             | 527       | -17.3%  |
| Crimes Against Society Total  | 10,619    | 86.9%    | 13.1%      | 658.9            | 9,842     | 7.9%    |
| Total Group "A" Arrests       | 26,208    | 82.2%    | 17.8%      | 1626.1           | 26,368    | -0.6%   |

### Group "B" Arrests

|                            | 2013      | % Adult | % Juvenile | Rate per 100,000 | 2012      | Percent |
|----------------------------|-----------|---------|------------|------------------|-----------|---------|
| Group "B" Arrests          | Reporting | Arrests | Arrests    | Population*      | Reporting | Change  |
| Bad Checks                 | 63        | 98.4%   | 1.6%       | 3.9              | 89        | -29.2%  |
| Curfew/Loitering/Vagrancy  | 347       | 2.6%    | 97.4%      | 21.5             | 386       | -10.1%  |
| Disorderly Conduct         | 2,014     | 85.2%   | 14.8%      | 125.0            | 2,190     | -8.0%   |
| DUI                        | 8,129     | 98.9%   | 1.1%       | 504.4            | 9,141     | -11.1%  |
| Drunkenness                | 512       | 78.1%   | 21.9%      | 31.8             | 482       | 6.2%    |
| Nonviolent Family Offenses | 734       | 98.9%   | 1.1%       | 45.5             | 712       | 3.1%    |
| Liquor Law Violations      | 3,167     | 75.9%   | 24.1%      | 196.5            | 4,026     | -21.3%  |
| Peeping Tom                | 3         | 33.4%   | 66.6%      | 0.2              | 3         | 0.0%    |
| Runaway                    | 1,030     | 0.0%    | 100.0%     | 63.9             | 1,340     | -23.1%  |
| Trespass of Real Property  | 749       | 88.4%   | 11.6%      | 46.5             | 804       | -6.8%   |
| All Other Offenses         | 19,958    | 88.4%   | 11.6%      | 1238.3           | 20,350    | -1.9%   |
| Total Group "B" Arrests    | 36,706    | 86.3%   | 13.7%      | 2277.5           | 39,523    | -7.1%   |