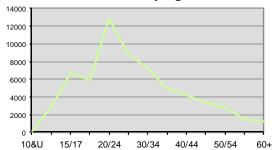

#### Total Arrests by Age in 2013

29.8% of total arrestees were between 18 and 24 years of age.

2.1% increase in violent crime arrests.

11.1% decrease in DUI arrests.

Type of Arrest

24,496 On-View (without warrant)

### Adult Arrests by Age

| Offenses                   | 18/19 | 20/24  | 25/29 | 30/34 | 35/39 | 40/44 | 45/49 | 50/54 | 55/59 | 60+   | unk. | Total  |
|----------------------------|-------|--------|-------|-------|-------|-------|-------|-------|-------|-------|------|--------|
| Murder                     | 0     | 6      | 2     | 4     | 1     | 1     | 1     | 2     | 1     | 1     | 0    | 19     |
| Negligent Manslaughter     | 0     | 2      | 0     | 0     | 0     | 0     | 0     | 0     | 0     | 0     | 0    | 2      |
| Rape                       | 11    | 29     | 8     | 9     | 6     | 2     | 1     | 2     | 1     | 2     | 0    | 71     |
| Robbery                    | 17    | 29     | 14    | 17    | 4     | 6     | 5     | 0     | 2     | 0     | 0    | 94     |
| Aggravated Assault         | 61    | 228    | 210   | 195   | 146   | 113   | 90    | 74    | 42    | 28    | 3    | 1,190  |
| Burglary/B & E             | 124   | 219    | 129   | 102   | 73    | 51    | 43    | 18    | 12    | 6     | 0    | 777    |
| Larceny/Theft Offenses     | 618   | 1,025  | 614   | 527   | 305   | 266   | 223   | 180   | 110   | 98    | 16   | 3,982  |
| Motor Vehicle Theft        | 16    | 22     | 27    | 17    | 7     | 7     | 6     | 4     | 0     | 0     | 0    | 106    |
| Arson                      | 5     | 3      | 3     | 1     | 3     | 1     | 4     | 4     | 0     | 0     | 0    | 24     |
| Simple Assault             | 228   | 775    | 770   | 681   | 502   | 375   | 325   | 265   | 125   | 116   | 13   | 4,175  |
| Intimidation               | 13    | 30     | 34    | 38    | 35    | 21    | 20    | 15    | 6     | 17    | 2    | 231    |
| Bribery                    | 0     | 0      | 0     | 0     | 0     | 0     | 1     | 0     | 0     | 0     | 0    | 1      |
| Counterfeiting/Forgery     | 7     | 40     | 28    | 26    | 29    | 11    | 12    | 4     | 5     | 0     | 1    | 163    |
| Destruction of Property    | 89    | 173    | 129   | 88    | 55    | 49    | 38    | 14    | 13    | 13    | 1    | 662    |
| Drug/Narcotic Offenses     | 1,037 | 1,807  | 1,105 | 892   | 571   | 424   | 349   | 274   | 146   | 73    | 21   | 6,699  |
| Drug Equipment Offenses    | 365   | 658    | 357   | 241   | 166   | 142   | 95    | 65    | 39    | 9     | 4    | 2,141  |
| Embezzlement               | 5     | 12     | 10    | 3     | 8     | 5     | 0     | 3     | 2     | 1     | 1    | 50     |
| Extortion/Blackmail        | 0     | 1      | 0     | 1     | 1     | 0     | 0     | 0     | 0     | 0     | 0    | 3      |
| Fraud Offenses             | 21    | 60     | 53    | 50    | 38    | 28    | 20    | 15    | 5     | 4     | 0    | 294    |
| Gambling Offenses          | 0     | 0      | 4     | 11    | 2     | 3     | 2     | 2     | 2     | 5     | 1    | 32     |
| Kidnapping/Abduction       | 4     | 11     | 15    | 9     | 10    | 3     | 5     | 1     | 1     | 0     | 0    | 59     |
| Pornography                | 2     | 4      | 7     | 3     | 7     | 1     | 1     | 0     | 0     | 0     | 0    | 25     |
| Prostitution Offenses      | 1     | 3      | 2     | 4     | 1     | 0     | 1     | 0     | 1     | 0     | 0    | 13     |
| Sodomy                     | 2     | 2      | 3     | 1     | 0     | 1     | 0     | 1     | 0     | 0     | 0    | 10     |
| Sexual Assault w/Object    | 5     | 3      | 1     | 3     | 1     | 1     | 0     | 1     | 1     | 1     | 0    | 17     |
| Fondling                   | 16    | 28     | 19    | 19    | 10    | 14    | 8     | 8     | 6     | 9     | 2    | 139    |
| Incest                     | 0     | 1      | 0     | 0     | 0     | 1     | 0     | 0     | 0     | 0     | 0    | 2      |
| Statutory Rape             | 9     | 12     | 5     | 2     | 0     | 0     | 0     | 0     | 0     | 0     | 0    | 28     |
| Stolen Property Offenses   | 27    | 60     | 39    | 37    | 18    | 18    | 9     | 6     | 3     | 1     | 0    | 218    |
| Weapon Law Violations      | 38    | 67     | 43    | 47    | 29    | 19    | 18    | 25    | 11    | 20    | 0    | 317    |
| Bad Checks                 | 5     | 8      | 12    | 9     | 11    | 3     | 6     | 3     | 2     | 2     | 1    | 62     |
| Curfew/Loitering/Vagrancy  | 1     | 1      | 1     | 1     | 0     | 2     | 1     | 0     | 2     | 0     | 0    | 9      |
| Disorderly Conduct         | 132   | 444    | 284   | 228   | 155   | 123   | 137   | 88    | 63    | 56    | 6    | 1,716  |
| DUI                        | 281   | 1,538  | 1,310 | 1,069 | 818   | 819   | 716   | 674   | 369   | 383   | 62   | 8,039  |
| Drunkenness                | 95    | 101    | 53    | 39    | 23    | 24    | 28    | 18    | 12    | 5     | 2    | 400    |
| Nonviolent Family Offenses | 35    | 138    | 139   | 120   | 112   | 70    | 38    | 36    | 25    | 11    | 2    | 726    |
| Liquor Law Violations      | 927   | 718    | 159   | 123   | 86    | 103   | 99    | 86    | 55    | 42    | 7    | 2,405  |
| Peeping Tom                | 0     | 0      | 1     | 0     | 0     | 0     | 0     | 0     | 0     | 0     | 0    | 1      |
| Trespass of Real Property  | 52    | 131    | 95    | 79    | 58    | 56    | 66    | 57    | 40    | 24    | 4    | 662    |
| All Other Offenses         | 1,638 | 4,500  | 3,140 | 2,560 | 1,732 | 1,379 | 1,048 | 865   | 417   | 307   | 54   | 17,640 |
| Total                      | 5,887 | 12,889 | 8,825 | 7,256 | 5,023 | 4,142 | 3,416 | 2,810 | 1,519 | 1,234 | 203  | 53,204 |