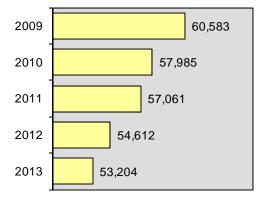

### Total Arrests 5 Year Trend

\* Adjusted population base: 1,611,676.

#### **Total Adult Arrests**

Reported Adult Arrests 53,204 Change from 2012 -2.6%