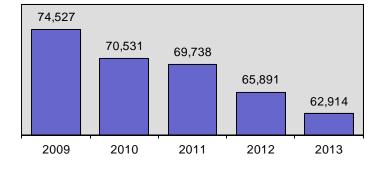

#### **Total Arrests**

Reported Arrests 62,914 Change from 2012 -4.5% Rate per 100,000\* 3,903.6

The term "arrest" is defined as a physical arrest, citation or served summons. This data represents the number of persons arrested, not on charges lodged; therefore, each reporting jurisdiction submits one set of arrest data for each person per single apprehension. One set of arrest data will clear single or multiple offenses in the same incident and/or multiple incidents. Arrests on warrants issued by another jurisdiction are reported by the originating agency, not the arresting agency.

### Total Arrests 5 Year Trend

\* Adjusted population base: 1,611,676.