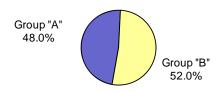

All persons arrested for the commission of a Group "A" or Group "B" crime are included in this count. Group "B" crime, which is only reported on the arrest level, encompasses offenses which are not under the Group "A" category. Excluded from this count are any traffic related arrests, with the exception of DUI, Hit and Run (of a person), and Vehicular Manslaughter.