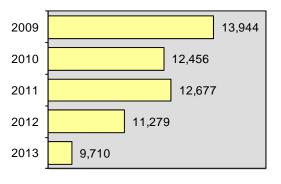

| <u>Total</u> | <u>Juvenile</u> | <u>Arrests</u> |
|--------------|-----------------|----------------|
|              |                 |                |

Reported Juvenile Arrests 9,710 Change from 2012 -13.9%

## Total Juvenile Arrests 5 Year Trend