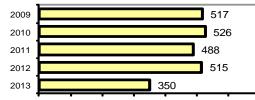

## **Kimberly Police Department**

Population: 3,351 County: Twin Falls

| Offense total       70       Rape       0       0       0         % change from 2012       -33.3       Robbery       0       0       0         % change from 2012       -33.3       Robbery       0       0       0       0         % of cleared offenses       38       Aggravated Assault       1       0       0       0         Percent cleared       54.3       Burglary       11       3       2       2         Larceny       10       5       3       4         of oup "A" Crime Rate       Motor Vehicle Theft       0       0       0       0         per 100,000 population       2088.9       Simple Assault       24       18       12       2         Summary based reporting       Intimidation       1       0       0       0       0       0         for other state crime       Simple Assault       24       18       12       2       1       1         comparisons only.       656.5       Drug/Narcotics       4       3       1       1       1         Arrest total       74       Gambling       0       0       0       0       0       0         Arrest total                                                                                                                                                                                                                                                                                                                                                                                                                                                                                                                                          | 2                                          |        |                        | ~ ~ ~ ~ ~ ~ ~ ~ ~ ~ ~ ~ ~ ~ ~ ~ ~ ~ ~ ~ |    |    |          |
|------------------------------------------------------------------------------------------------------------------------------------------------------------------------------------------------------------------------------------------------------------------------------------------------------------------------------------------------------------------------------------------------------------------------------------------------------------------------------------------------------------------------------------------------------------------------------------------------------------------------------------------------------------------------------------------------------------------------------------------------------------------------------------------------------------------------------------------------------------------------------------------------------------------------------------------------------------------------------------------------------------------------------------------------------------------------------------------------------------------------------------------------------------------------------------------------------------------------------------------------------------------------------------------------------------------------------------------------------------------------------------------------------------------------------------------------------------------------------------------------------------------------------------------------------------------------------------------------------------------------------------|--------------------------------------------|--------|------------------------|-----------------------------------------|----|----|----------|
| Offense Overview         Murder         0         0         0         0           • Offense total         70         Rape         0         0         0         0           • % change from 2012         -33.3         Robbery         0         0         0         0           • # of cleared offenses         38         Aggravated Assault         1         0         0         0           • Group 'A" Crime Rate per 100,000 population         2088.9         Intimidation         1         0         0         0           • Summary based reporting crime rate per 100,000         Intimidation         1         0         0         0         0           of other state crime comparisons only.         656.5         Starger per tool         0         0         0         0         0           Arrest Overview         -         6         74         Gambling         0         0         0         0         0         0         0         0         0         0         0         0         0         0         0         0         0         0         0         0         0         0         0         0         0         0         0         0         0         0                                                                                                                                                                                                                                                                                                                                                                                                                                       |                                            |        |                        |                                         |    |    |          |
| Offense Overview         Negligent Manslaughter         0         0         0           • Offense total         70         Rape         0         0         0         0           • % change from 2012         -33.3         Robbery         0         0         0         0           • # of cleared offenses         38         Aggravated Assault         1         0         0         0           • Group "A" Crime Rate<br>per 100,000 population         2088.9         Arson         0         0         0         0           • Summary based reporting<br>crime rate per 100,000         Bribery         0         0         0         0         0           • Summary based reporting<br>crime rate per 100,000         Bribery         0         0         0         0         0         0         0         0         0         0         0         0         0         0         0         0         0         0         0         0         0         0         0         0         0         0         0         0         0         0         0         0         0         0         0         0         0         0         0         0         0         0         0         0                                                                                                                                                                                                                                                                                                                                                                                                                                 |                                            |        |                        | # Reported                              |    |    | Juvenile |
| • Offense total       70       Rape       0       0       0         * d change from 2012       -33.3       Robbery       0       0       0       0         * d cleared offenses       38       Aggravated Assault       1       0       0       0         Percent cleared       54.3       Burglary       11       3       2       2         • Group "A" Crime Rate per 100,000 population       2088.9       Arson       0       0       0       0         • Summary based reporting crime rate per 100,000       Dimple Assault       24       18       12       22         • Summary based reporting crime rate per 100,000       Bribery       0       0       0       0       0       0       0       0       0       0       0       0       0       0       0       0       0       0       0       0       0       0       0       0       0       0       0       0       0       0       0       0       0       0       0       0       0       0       0       0       0       0       0       0       0       0       0       0       0       0       0       0       0       0                                                                                                                                                                                                                                                                                                                                                                                                                                                                                                                                       |                                            |        |                        | 0                                       | 0  | 0  | 0        |
| • % change from 2012       -33.3       Robbery       0       0       0       0         • # of cleared offenses       38       Aggravated Assault       1       0       0       0         • Forcent cleared       54.3       Burglary       11       3       2       2         • Group "A" Crime Rate       Motor Vehicle Theft       0       0       0       0         • Group "A" Crime Rate       Motor Vehicle Theft       0       0       0       0         • Summary based reporting       Intimidation       1       0       0       0       0         crime rate per 100,000       Bribery       0       0       0       0       0       0       0         population is calculated       Counterfeiting/Forgery       0       0       0       0       0       0       0         comparisons only.       656.5       Drug Raupiment       2       2       0       0       0       0       0       0       0       0       0       0       0       0       0       0       0       0       0       0       0       0       0       0       0       0       0       0       0       0       0 </td <td>Offense Overview</td> <td></td> <td>Negligent Manslaughter</td> <td>0</td> <td>0</td> <td>0</td> <td>0</td>                                                                                                                                                                                                                                                                                                                                                                                                            | Offense Overview                           |        | Negligent Manslaughter | 0                                       | 0  | 0  | 0        |
| • # of cleared offenses       38       Aggravated Assault       1       0       0       0         • Percent cleared       54.3       Burglary       11       3       2       2         • Group "A" Crime Rate       burglary       10       5       3       44         per 100,000 population       2088.9       Arson       0       0       0       0         • Summary based reporting       Intimidation       1       0       0       0       0       0         • Summary based reporting       Intimidation       1       0       0       0       0       0       0       0       0       0       0       0       0       0       0       0       0       0       0       0       0       0       0       0       0       0       0       0       0       0       0       0       0       0       0       0       0       0       0       0       0       0       0       0       0       0       0       0       0       0       0       0       0       0       0       0       0       0       0       0       0       0       0       0       0                                                                                                                                                                                                                                                                                                                                                                                                                                                                                                                                                                           | <ul> <li>Offense total</li> </ul>          | 70     | Rape                   | 0                                       | 0  | 0  | 0        |
| • Percent cleared       54.3       Burglary       11       3       2       2         • Group "A" Crime Rate<br>per 100,000 population       2088.9       Motor Vehicle Theft       0       0       0         • Summary based reporting<br>crime rate per 100,000<br>population is calculated       Counterfeiting/Forgery       0       0       0       0         • Summary based reporting<br>crime rate per 100,000<br>population is calculated       Counterfeiting/Forgery       0       0       0       0         • for other state crime<br>comparisons only.       656.5       Drug/Narcotics       4       3       1       1         • Arrest Overview       -       Fraud       0       0       0       0         • Arrest total       74       Gambling       0       0       0       0         • Arrest total       74       Gambling       0       0       0       0         • Arrest total       74       Gambling       0       0       0       0         • Arrest Rate per       Sexual Assault w/Object       0       0       0       0         • Arrest Rate per       Sexual Assault w/Object       0       0       0       0       0         • Arrest Rate per       Sodomy       0       <                                                                                                                                                                                                                                                                                                                                                                                                                     | <ul> <li>% change from 2012</li> </ul>     | -33.3  | Robbery                | 0                                       | 0  | 0  | 0        |
| • Group "A" Crime Rate<br>per 100,000 population 2088.9       Larceny       10       5       3       4         • Group "A" Crime Rate<br>per 100,000 population 2088.9       Motor Vehicle Theft       0       0       0       0         • Summary based reporting<br>crime rate per 100,000<br>population is calculated<br>for other state crime<br>comparisons only.       1       0       0       0       0       0       0       0       0       0       0       0       0       0       0       0       0       0       0       0       0       0       0       0       0       0       0       0       0       0       0       0       0       0       0       0       0       0       0       0       0       0       0       0       0       0       0       0       0       0       0       0       0       0       0       0       0       0       0       0       0       0       0       0       0       0       0       0       0       0       0       0       0       0       0       0       0       0       0       0       0       0       0       0       0       0       0       0       0       0 <td><ul> <li># of cleared offenses</li> </ul></td> <td>38</td> <td>Aggravated Assault</td> <td>1</td> <td>0</td> <td>0</td> <td>0</td>                                                                                                                                                                                                                                                                                                                                                                      | <ul> <li># of cleared offenses</li> </ul>  | 38     | Aggravated Assault     | 1                                       | 0  | 0  | 0        |
| • Group "A" Crime Rate<br>per 100,000 population 2088.9       Motor Vehicle Theft       0       0       0       0         • Summary based reporting<br>crime rate per 100,000<br>population is calculated<br>for other state crime<br>comparisons only.       Intimidation       1       0       0       0         • Counterfeiting/Forgery<br>for other state crime<br>comparisons only.       656.5       Drug/Narcotics       4       3       1       1         • Arrest Overview       656.5       Drug/Narcotics       4       3       1       1         • Arrest total       74       Gambling       0       0       0       0         • Arrest total       74       Gambling       0       0       0       0         • Arrest total       74       Gambling       0       0       0       0         • Arrest total       74       Sexual Assault w/Object       0       0       0       0         • Arrest Rate per<br>100,000 population       2208.3       Fondling       3       2       1       1         • Motor Vehicle Theft       0       0       0       0       0       0       0         • Arrest total       74       Sexual Assault w/Object       0       0       0       0       0       0                                                                                                                                                                                                                                                                                                                                                                                                                   | <ul> <li>Percent cleared</li> </ul>        | 54.3   | Burglary               | 11                                      | 3  | 2  | 2        |
| per 100,000 population       2088.9       Arson       0       0       0       0         Summary based reporting<br>crime rate per 100,000<br>population is calculated<br>for other state crime<br>comparisons only.       Intimidation       1       0       0       0       0         Drug/Narcotics       4       3       1       1       0       0       0       0         Arrest Overview       656.5       Drug/Narcotics       4       3       1       1         Arrest total       74       Gambling       0       0       0       0       0         Arrest total       74       Fraud       0       0       0       0       0         Arrest Rate per       30       Portography       0       0       0       0       0       0         Arrest Rate per       2208.3       Fondling       3       2       1       1         Itol,000 population       2208.3       Fondling       0       0       0       0         Arrest Rate per       Statutory Rape       0       0       0       0       0       0         Itol,000 population       2208.3       Fondling       3       2       1       1       0                                                                                                                                                                                                                                                                                                                                                                                                                                                                                                                  |                                            |        | Larceny                | 10                                      | 5  | 3  | 4        |
| Summary based reporting<br>crime rate per 100,000<br>population is calculated<br>for other state crime<br>comparisons only.       Simple Assault       24       18       12       2         Number of the state crime<br>comparisons only.       Intimidation       1       0       0       0         Arrest Overview       0       0       0       0       0       0         Arrest total       74       Gambling       0       0       0       0         Adult arrest total       30       Prosgraphy       0       0       0       0         Arrest Rate per       200,000       0       0       0       0       0       0         100,000 population       2208.3       Fondling       3       2       1       1       0                                                                                                                                                                                                                                                                                                                                                                                                                                                                                                      | <ul> <li>Group "A" Crime Rate</li> </ul>   |        | Motor Vehicle Theft    | 0                                       | 0  | 0  | 0        |
| <ul> <li>Summary based reporting<br/>crime rate per 100,000<br/>population is calculated<br/>for other state crime<br/>comparisons only.</li> <li>656.5</li> <li>Drug/Narcotics</li> <li>Drug/Narcotics</li> <li>Drug/Narcotics</li> <li>Drug/Narcotics</li> <li>Drug/Narcotics</li> <li>Drug Equipment</li> <li>2</li> <li>0</li> <li>0</li></ul> | per 100,000 population                     | 2088.9 | Arson                  | 0                                       | 0  | 0  | 0        |
| crime rate per 100,000         Bribery         0         0         0           population is calculated<br>for other state crime<br>comparisons only.         656.5         Bribery         0         0         1         00           comparisons only.         656.5         Drug/Narcotics         4         3         1         1           Drug Equipment         2         2         0         00         0         0           Arrest Overview         Fraud         0         0         0         0         0         0           • Arrest total         74         Gambling         0         0         0         0         0         0           • Adult arrest total         44         Pornography         0         0         0         0         0         0           • Arrest Rate per         Sedomy         0         0         0         0         0         0         0         0         0         0         0         0         0         0         0         0         0         0         0         0         0         0         0         0         0         0         0         0         0         0         0         0         0 <td< td=""><td></td><td></td><td>Simple Assault</td><td>24</td><td>18</td><td>12</td><td>2</td></td<>                                                                                                                                                                                                                                                                                                                                                              |                                            |        | Simple Assault         | 24                                      | 18 | 12 | 2        |
| population is calculated<br>for other state crime<br>comparisons only.Counterfeiting/Forgery<br>Vandalism010for other state crime<br>comparisons only.656.5Drug/Narcotics4311Drug Equipment<br>Extortion/Blackmail22000Arrest Overview<br>• Arrest total74Gambling0000• Arrest total74Gambling0000• Arrest total74Fraud0000• Adult arrest total44Pornography0000• Arrest Rate per<br>100,000 population2208.3Fondling3211• Arrest Rate per<br>100,000 population2208.3Fondling3211• Arrest Rate per<br>100,000 population2208.3Fondling3211• Arrest Nate per<br>100,000 population2208.3Fondling3211• Arrest Nate per<br>100,000 population20000• Arrest Rate per<br>100,000 population20000• Arrest Nate per<br>100,000 population00000• Arrest Rate per<br>100,000 population00000• Arrest Rate per<br>100,000 population00000• Arrest Nate per<br>100,000 population00000• Arrest Nate per<br>100,000 popula                                                                                                                                                                                                                                                                                                                                                                                                                                                                                                                                                                                                                                                                                                                    | <ul> <li>Summary based reportir</li> </ul> | ng     | Intimidation           | 1                                       | 0  | 0  | 0        |
| for other state crime<br>comparisons only.       Vandalism       11       4       2       1         comparisons only.       656.5       Drug/Narcotics       4       3       1       1         Drug Equipment       2       2       0       0       0       0       0         Arrest Overview       Fraud       0       0       0       0       0       0       0         Arrest total       74       Gambling       0       0       0       0       0       0       0       0       0       0       0       0       0       0       0       0       0       0       0       0       0       0       0       0       0       0       0       0       0       0       0       0       0       0       0       0       0       0       0       0       0       0       0       0       0       0       0       0       0       0       0       0       0       0       0       0       0       0       0       0       0       0       0       0       0       0       0       0       0       0       0       0       0       0                                                                                                                                                                                                                                                                                                                                                                                                                                                                                                                                                                                                     | crime rate per 100,000                     | -      | Bribery                | 0                                       | 0  | 0  | 0        |
| comparisons only.       656.5       Drug/Narcotics       4       3       1       1         Drug Equipment       2       2       0       0         Embezzlement       0       0       0       0         Arrest Overview       Fraud       0       0       0       0         • Arrest total       74       Gambling       0       0       0       0         • Arrest total       74       Gambling       0       0       0       0       0         • Adult arrest total       44       Pornography       0       0       0       0       0       0       0         • Adult arrest total       30       Prostitution       0       0       0       0       0       0       0       0       0       0       0       0       0       0       0       0       0       0       0       0       0       0       0       0       0       0       0       0       0       0       0       0       0       0       0       0       0       0       0       0       0       0       0       0       0       0       0       0       0       0 <td>population is calculated</td> <td></td> <td>Counterfeiting/Forgery</td> <td>0</td> <td>0</td> <td>1</td> <td>0</td>                                                                                                                                                                                                                                                                                                                                                                                                                                                                          | population is calculated                   |        | Counterfeiting/Forgery | 0                                       | 0  | 1  | 0        |
| Drug Equipment         2         2         0         00           Arrest Overview         Embezzlement         0         0         0         0           Arrest total         74         Gambling         0         0         0         0           Arrest total         74         Gambling         0         0         0         0         0           Adult arrest total         44         Pornography         0         0         0         0         0           Adult arrest total         44         Pornography         0         0         0         0           Juvenile arrest total         30         Prostitution         0         0         0         0           Arrest Rate per         Sexual Assault w/Object         0         0         0         0         0           100,000 population         2208.3         Fondling         3         2         1         1           Incest         0         0         0         0         0         0           Weapon Law Violation         2         0         0         0         0                                                                                                                                                                                                                                                                                                                                                                                                                                                                                                                                                                            | for other state crime                      |        | Vandalism              | 11                                      | 4  | 2  | 1        |
| Drug Equipment         2         2         0         00           Arrest Overview         Embezzlement         0         0         0         0           Arrest total         74         Gambling         0         0         0         0           Arrest total         74         Gambling         0         0         0         0         0           Adult arrest total         44         Pornography         0         0         0         0         0           Adult arrest total         44         Pornography         0         0         0         0           Juvenile arrest total         30         Prostitution         0         0         0         0           Arrest Rate per         Sexual Assault w/Object         0         0         0         0         0           100,000 population         2208.3         Fondling         3         2         1         1           Incest         0         0         0         0         0         0           Weapon Law Violation         2         0         0         0         0                                                                                                                                                                                                                                                                                                                                                                                                                                                                                                                                                                            | comparisons only.                          | 656.5  | Drug/Narcotics         | 4                                       | 3  | 1  | 1        |
| Arrest Overview         Embezzlement         0         0         0         0           Arrest total         74         Fraud         0         0         0         0         0         0         0         0         0         0         0         0         0         0         0         0         0         0         0         0         0         0         0         0         0         0         0         0         0         0         0         0         0         0         0         0         0         0         0         0         0         0         0         0         0         0         0         0         0         0         0         0         0         0         0         0         0         0         0         0         0         0         0         0         0         0         0         0         0         0         0         0         0         0         0         0         0         0         0         0         0         0         0         0         0         0         0         0         0         0         0         0         0         0         0                                                                                                                                                                                                                                                                                                                                                                                                                                                                                                                 | . ,                                        |        | -                      | 2                                       |    | 0  | 0        |
| Arrest Overview         Fraud         0         0         0           • Arrest total         74         Gambling         0         0         0         0           • % change from 2012         -61.1         Kidnapping         0         0         0         0         0           • Adult arrest total         44         Pornography         0         0         0         0         0         0         0         0         0         0         0         0         0         0         0         0         0         0         0         0         0         0         0         0         0         0         0         0         0         0         0         0         0         0         0         0         0         0         0         0         0         0         0         0         0         0         0         0         0         0         0         0         0         0         0         0         0         0         0         0         0         0         0         0         0         0         0         0         0         0         0         0         0         0         0         0 </td <td></td> <td></td> <td></td> <td>0</td> <td></td> <td>0</td> <td>0</td>                                                                                                                                                                                                                                                                                                                                                                                                                     |                                            |        |                        | 0                                       |    | 0  | 0        |
| • Arrest total       74       Gambling       0       0       0         • % change from 2012       -61.1       Kidnapping       0       0       0       0         • Adult arrest total       44       Pornography       0       0       0       0       0         • Juvenile arrest total       30       Prostitution       0       0       0       0       0         • Arrest Rate per       Sexual Assault w/Object       0       0       0       0       0         100,000 population       2208.3       Fondling       3       2       1       1         Incest       0       0       0       0       0       0         Veapon Law Violation       2       0       0       0       0                                                                                                                                                                                                                                                                                                                                                                                                                                                                                                                                                                                                                                                                                                                                                                                                                                                                                                                                            |                                            |        | Extortion/Blackmail    | 0                                       | 0  | 0  | 0        |
| • % change from 2012       -61.1       Kidnapping       0       0       0         • Adult arrest total       44       Pornography       0       0       0       0         • Juvenile arrest total       30       Prostitution       0       0       0       0       0         • Arrest Rate per       Sexual Assault w/Object       0       0       0       0       0         100,000 population       2208.3       Fondling       3       2       1       1         Incest       0       0       0       0       0       0         Veapon Law Violation       2       0       0       0       0                                                                                                                                                                                                                                                                                                                                                                                                                                                                                                                                                                                                                                                                                                                                                                                                                                                                                                                                                                                                                                   | Arrest Overview                            |        | Fraud                  | 0                                       | 0  | 0  | 0        |
| • Adult arrest total       44       Pornography       0       0       0         • Juvenile arrest total       30       Prostitution       0       0       0       0         • Arrest Rate per       Sexual Assault w/Object       0       0       0       0       0         • Arrest Rate per       Sexual Assault w/Object       0       0       0       0       0         • I00,000 population       2208.3       Fondling       3       2       1       1       1         Incest       0       0       0       0       0       0       0       0         Statutory Rape       0       0       0       0       0       0       0       0         Weapon Law Violation       2       0       0       0       0       0       0                                                                                                                                                                                                                                                                                                                                                                                                                                                                                                                                                                                                                                                                                                                                                                                                                                                                                                    | <ul> <li>Arrest total</li> </ul>           | 74     | Gambling               | 0                                       | 0  | 0  | 0        |
| • Juvenile arrest total         30         Prostitution         0         0         0         0           • Arrest Rate per         Sexual Assault w/Object         0         0         0         0         0           100,000 population         2208.3         Fondling         3         2         1         1           Incest         0         0         0         0         0         0           Statutory Rape         0         0         0         0         0         0           Weapon Law Violation         2         0         0         0         0         0         0                                                                                                                                                                                                                                                                                                                                                                                                                                                                                                                                                                                                                                                                                                                                                                                                                                                                                                                                                                                                                                          | <ul> <li>% change from 2012</li> </ul>     | -61.1  | Kidnapping             | 0                                       | 0  | 0  | 0        |
| • Juvenile arrest total         30         Prostitution         0         0         0         0         0         0         0         0         0         0         0         0         0         0         0         0         0         0         0         0         0         0         0         0         0         0         0         0         0         0         0         0         0         0         0         0         0         0         0         0         0         0         0         0         0         0         0         0         0         0         0         0         0         0         0         0         0         0         0         0         0         0         0         0         0         0         0         0         0         0         0         0         0         0         0         0         0         0         0         0         0         0         0         0         0         0         0         0         0         0         0         0         0         0         0         0         0         0         0         0         0         0                                                                                                                                                                                                                                                                                                                                                                                                                                                                                                                | 5                                          | 44     |                        | 0                                       | 0  | 0  | 0        |
| • Arrest Rate per<br>100,000 population         Sexual Assault w/Object         0         0         0         0         0         0         0         0         0         0         0         0         0         0         0         0         0         0         0         0         0         0         0         0         0         0         0         0         0         0         0         0         0         0         0         0         0         0         0         0         0         0         0         0         0         0         0         0         0         0         0         0         0         0         0         0         0         0         0         0         0         0         0         0         0         0         0         0         0         0         0         0         0         0         0         0         0         0         0         0         0         0         0         0         0         0         0         0         0         0         0         0         0         0         0         0         0         0         0         0         0         0                                                                                                                                                                                                                                                                                                                                                                                                                                                                                                | <ul> <li>Juvenile arrest total</li> </ul>  | 30     | • • •                  | 0                                       | 0  | 0  | 0        |
| • Arrest Rate per<br>100,000 population         Sexual Assault w/Object         0         0         0         0         0         0         0         0         0         0         0         0         0         0         0         0         0         0         0         0         0         0         0         0         0         0         0         0         0         0         0         0         0         0         0         0         0         0         0         0         0         0         0         0         0         0         0         0         0         0         0         0         0         0         0         0         0         0         0         0         0         0         0         0         0         0         0         0         0         0         0         0         0         0         0         0         0         0         0         0         0         0         0         0         0         0         0         0         0         0         0         0         0         0         0         0         0         0         0         0         0         0                                                                                                                                                                                                                                                                                                                                                                                                                                                                                                |                                            |        | Sodomy                 | 0                                       | 0  | 0  | 0        |
| 100,000 population         2208.3         Fondling         3         2         1         1           Incest         0         0         0         0         0         0         0         0         0         0         0         0         0         0         0         0         0         0         0         0         0         0         0         0         0         0         0         0         0         0         0         0         0         0         0         0         0         0         0         0         0         0         0         0         0         0         0         0         0         0         0         0         0         0         0         0         0         0         0         0         0         0         0         0         0         0         0         0         0         0         0         0         0         0         0         0         0         0         0         0         0         0         0         0         0         0         0         0         0         0         0         0         0         0         0         0                                                                                                                                                                                                                                                                                                                                                                                                                                                                                                                        | <ul> <li>Arrest Rate per</li> </ul>        |        | -                      | 0                                       | 0  | 0  | 0        |
| Incest000Statutory Rape000Stolen Property110Weapon Law Violation200                                                                                                                                                                                                                                                                                                                                                                                                                                                                                                                                                                                                                                                                                                                                                                                                                                                                                                                                                                                                                                                                                                                                                                                                                                                                                                                                                                                                                                                                                                                                                                | •                                          | 2208.3 | -                      |                                         | 2  | 1  | 1        |
| Stolen Property1100Weapon Law Violation2000                                                                                                                                                                                                                                                                                                                                                                                                                                                                                                                                                                                                                                                                                                                                                                                                                                                                                                                                                                                                                                                                                                                                                                                                                                                                                                                                                                                                                                                                                                                                                                                        |                                            |        | 3                      |                                         |    | 0  | 0        |
| Stolen Property1100Weapon Law Violation2000                                                                                                                                                                                                                                                                                                                                                                                                                                                                                                                                                                                                                                                                                                                                                                                                                                                                                                                                                                                                                                                                                                                                                                                                                                                                                                                                                                                                                                                                                                                                                                                        |                                            |        | Statutory Rape         | 0                                       | 0  | 0  | 0        |
| Weapon Law Violation 2 0 0 0                                                                                                                                                                                                                                                                                                                                                                                                                                                                                                                                                                                                                                                                                                                                                                                                                                                                                                                                                                                                                                                                                                                                                                                                                                                                                                                                                                                                                                                                                                                                                                                                       |                                            |        | ,                      | 1                                       | 1  | -  | 0        |
|                                                                                                                                                                                                                                                                                                                                                                                                                                                                                                                                                                                                                                                                                                                                                                                                                                                                                                                                                                                                                                                                                                                                                                                                                                                                                                                                                                                                                                                                                                                                                                                                                                    |                                            |        |                        | 2                                       | 0  | -  |          |
|                                                                                                                                                                                                                                                                                                                                                                                                                                                                                                                                                                                                                                                                                                                                                                                                                                                                                                                                                                                                                                                                                                                                                                                                                                                                                                                                                                                                                                                                                                                                                                                                                                    |                                            |        | Total Group "A"        | 70                                      | 38 | -  | 11       |