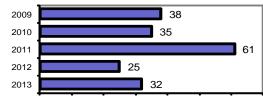

## Filer Police Department

Population: County:

2,575 Twin Falls

|                                            |        |                         | Offe       | nses      | Arre  | ests     |
|--------------------------------------------|--------|-------------------------|------------|-----------|-------|----------|
|                                            |        | Group "A" Offenses      | # Reported | # Cleared | Adult | Juvenile |
|                                            |        | Murder                  | 0          | 0         | 0     | 0        |
| Offense Overview                           |        | Negligent Manslaughter  | 0          | 0         | 0     | 0        |
| <ul> <li>Offense total</li> </ul>          | 32     | Rape                    | 1          | 1         | 0     | 0        |
| <ul> <li>% change from 2012</li> </ul>     | 28.0   | Robbery                 | 0          | 0         | 0     | 0        |
| <ul> <li># of cleared offenses</li> </ul>  | 19     | Aggravated Assault      | 2          | 1         | 1     | 0        |
| <ul> <li>Percent cleared</li> </ul>        | 59.4   | Burglary                | 6          | 0         | 0     | 0        |
|                                            |        | Larceny                 | 2          | 0         | 0     | 0        |
| <ul> <li>Group "A" Crime Rate</li> </ul>   |        | Motor Vehicle Theft     | 2          | 2         | 0     | 2        |
| per 100,000 population                     | 1242.7 | Arson                   | 0          | 0         | 0     | 0        |
|                                            |        | Simple Assault          | 6          | 6         | 6     | 1        |
| <ul> <li>Summary based reportir</li> </ul> | ng     | Intimidation            | 2          | 2         | 0     | 1        |
| crime rate per 100,000                     |        | Bribery                 | 0          | 0         | 0     | 0        |
| population is calculated                   |        | Counterfeiting/Forgery  | 0          | 0         | 0     | 0        |
| for other state crime                      |        | Vandalism               | 2          | 0         | 0     | 0        |
| comparisons only.                          | 504.9  | Drug/Narcotics          | 4          | 4         | 2     | 0        |
|                                            |        | Drug Equipment          | 3          | 3         | 0     | 0        |
|                                            |        | Embezzlement            | 0          | 0         | 0     | 0        |
|                                            |        | Extortion/Blackmail     | 0          | 0         | 0     | 0        |
| Arrest Overview                            |        | Fraud                   | 2          | 0         | 0     | 0        |
| <ul> <li>Arrest total</li> </ul>           | 37     | Gambling                | 0          | 0         | 0     | 0        |
| <ul> <li>% change from 2012</li> </ul>     | -32.7  | Kidnapping              | 0          | 0         | 0     | 0        |
| <ul> <li>Adult arrest total</li> </ul>     | 30     | Pornography             | 0          | 0         | 0     | 0        |
| <ul> <li>Juvenile arrest total</li> </ul>  | 7      | Prostitution            | 0          | 0         | 0     | 0        |
|                                            |        | Sodomy                  | 0          | 0         | 0     | 0        |
| <ul> <li>Arrest Rate per</li> </ul>        |        | Sexual Assault w/Object | 0          | 0         | 0     | 0        |
| 100,000 population                         | 1436.9 | Fondling                | 0          | 0         | 0     | 0        |
|                                            |        | Incest                  | 0          | 0         | 0     | 0        |
|                                            |        | Statutory Rape          | 0          | 0         | 0     | 0        |
|                                            |        | Stolen Property         | 0          | 0         | 0     | 0        |
|                                            |        | Weapon Law Violation    | 0          | 0         | 0     | 0        |
|                                            |        | Total Group "A"         | 32         | 19        | 9     | 4        |

Total Arrests - 5 year trend

|                           | Arrests |          |  |
|---------------------------|---------|----------|--|
| Group "B" Arrests         | Adult   | Juvenile |  |
| Bad Checks                | 0       | 0        |  |
| Curfew/Vagrancy           | 0       | 0        |  |
| Disorderly Conduct        | 1       | 0        |  |
| DUI                       | 8       | 0        |  |
| Drunkenness               | 0       | 0        |  |
| Family Offense-nonviolent | 5       | 0        |  |
| Liquor Law Violation      | 1       | 0        |  |
| Peeping Tom               | 0       | 0        |  |
| Runaways                  | 0       | 0        |  |
| Trespass                  | 0       | 0        |  |
| All Other Offenses        | 6       | 3        |  |
| Total Group "B"           | 21      | 3        |  |

Agency/County Information