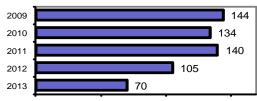

### Twin Falls Police Department

Population: 45,378 County: Twin Falls

| I will Fails Folice Department             |        |                         |            | Cou       | inty: I | win Falls |
|--------------------------------------------|--------|-------------------------|------------|-----------|---------|-----------|
|                                            |        |                         | Offe       | nses      | Arre    | ests      |
|                                            |        | Group "A" Offenses      | # Reported | # Cleared | Adult   | Juvenile  |
|                                            |        | Murder                  | 0          | 0         | 0       | 0         |
| Offense Overview                           |        | Negligent Manslaughter  | 0          | 0         | 0       | 0         |
| <ul> <li>Offense total</li> </ul>          | 3,431  | Rape                    | 17         | 6         | 1       | 1         |
| <ul> <li>% change from 2012</li> </ul>     | -2.4   | Robbery                 | 10         | 6         | 4       | 1         |
| <ul> <li># of cleared offenses</li> </ul>  | 1,677  | Aggravated Assault      | 90         | 61        | 28      | 2         |
| <ul> <li>Percent cleared</li> </ul>        | 48.9   | Burglary                | 196        | 26        | 17      | 2         |
|                                            |        | Larceny                 | 1,081      | 334       | 242     | 83        |
| <ul> <li>Group "A" Crime Rate</li> </ul>   |        | Motor Vehicle Theft     | 52         | 5         | 2       | 0         |
| per 100,000 population                     | 7560.9 | Arson                   | 7          | 1         | 0       | 0         |
|                                            |        | Simple Assault          | 528        | 414       | 100     | 19        |
| <ul> <li>Summary based reportir</li> </ul> | ng     | Intimidation            | 86         | 42        | 5       | 2         |
| crime rate per 100,000                     |        | Bribery                 | 0          | 0         | 0       | 0         |
| population is calculated                   |        | Counterfeiting/Forgery  | 45         | 16        | 12      | 0         |
| for other state crime                      |        | Vandalism               | 394        | 77        | 24      | 12        |
| comparisons only.                          | 3202.0 | Drug/Narcotics          | 445        | 367       | 363     | 40        |
|                                            |        | Drug Equipment          | 243        | 218       | 83      | 8         |
|                                            |        | Embezzlement            | 3          | 1         | 1       | 0         |
|                                            |        | Extortion/Blackmail     | 0          | 0         | 0       | 0         |
| Arrest Overview                            |        | Fraud                   | 92         | 29        | 13      | 1         |
| <ul> <li>Arrest total</li> </ul>           | 2,282  | Gambling                | 0          | 0         | 0       | 0         |
| <ul> <li>% change from 2012</li> </ul>     | 7.4    | Kidnapping              | 14         | 9         | 0       | 0         |
| <ul> <li>Adult arrest total</li> </ul>     | 1,939  | Pornography             | 8          | 2         | 1       | 1         |
| <ul> <li>Juvenile arrest total</li> </ul>  | 343    | Prostitution            | 1          | 1         | 1       | 0         |
|                                            |        | Sodomy                  | 0          | 0         | 0       | 0         |
| <ul> <li>Arrest Rate per</li> </ul>        |        | Sexual Assault w/Object | 1          | 0         | 0       | 0         |
| 100,000 population                         | 5028.9 | Fondling                | 42         | 11        | 3       | 1         |
|                                            |        | Incest                  | 0          | 0         | 0       | 0         |
|                                            |        | Statutory Rape          | 4          | 1         | 0       | 0         |
|                                            |        | Stolen Property         | 23         | 14        | 9       | 0         |
|                                            |        | Weapon Law Violation    | 49         | 36        | 19      | 5         |
|                                            |        | Total Group "A"         | 3,431      | 1,677     | 928     | 178       |

|                           | Arrests |          |  |
|---------------------------|---------|----------|--|
| Group "B" Arrests         | Adult   | Juvenile |  |
| Bad Checks                | 1       | 0        |  |
| Curfew/Vagrancy           | 0       | 15       |  |
| Disorderly Conduct        | 23      | 4        |  |
| DUI                       | 219     | 2        |  |
| Drunkenness               | 11      | 0        |  |
| Family Offense-nonviolent | 17      | 0        |  |
| Liquor Law Violation      | 82      | 29       |  |
| Peeping Tom               | 0       | 0        |  |
| Runaways                  | 0       | 33       |  |
| Trespass                  | 18      | 0        |  |
| All Other Offenses        | 640     | 82       |  |
| Total Group "B"           | 1,011   | 165      |  |

Agency/County Information