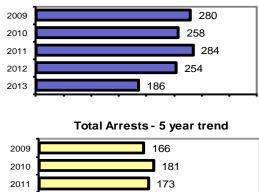

#### **Buhl Police Department**

Population: 4,183 County: Twin Falls

| Dum Ponce Department                        |        |                         |            | Cou       | inty: I | win Falls |
|---------------------------------------------|--------|-------------------------|------------|-----------|---------|-----------|
|                                             |        |                         | Offe       | enses     | Arre    | ests      |
|                                             |        | Group "A" Offenses      | # Reported | # Cleared | Adult   | Juvenile  |
|                                             |        | Murder                  | 0          | 0         | 0       | 0         |
| Offense Overview                            |        | Negligent Manslaughter  | 0          | 0         | 0       | 0         |
| <ul> <li>Offense total</li> </ul>           | 186    | Rape                    | 1          | 0         | 0       | 0         |
| <ul> <li>% change from 2012</li> </ul>      | -26.8  | Robbery                 | 0          | 0         | 0       | 0         |
| <ul> <li># of cleared offenses</li> </ul>   | 83     | Aggravated Assault      | 6          | 5         | 2<br>2  | 0         |
| <ul> <li>Percent cleared</li> </ul>         | 44.6   | Burglary                | 16         | 3         | 2       | 7         |
|                                             |        | Larceny                 | 53         | 13        | 7       | 5         |
| <ul> <li>Group "A" Crime Rate</li> </ul>    |        | Motor Vehicle Theft     | 0          | 0         | 0       | 0         |
| per 100,000 population                      | 4446.6 | Arson                   | 2          | 0         | 0       | 0         |
|                                             |        | Simple Assault          | 29         | 25        | 9       | 4         |
| <ul> <li>Summary based reporting</li> </ul> | g      | Intimidation            | 5          | 3         | 1       | 0         |
| crime rate per 100,000                      |        | Bribery                 | 0          | 0         | 0       | 0         |
| population is calculated                    |        | Counterfeiting/Forgery  | 4          | 0         | 0       | 0         |
| for other state crime                       |        | Vandalism               | 31         | 4         | 2       | 0         |
| comparisons only.                           | 1864.7 | Drug/Narcotics          | 6          | 5         | 5       | 0         |
|                                             |        | Drug Equipment          | 14         | 13        | 8       | 0         |
|                                             |        | Embezzlement            | 0          | 0         | 0       | 0         |
|                                             |        | Extortion/Blackmail     | 0          | 0         | 0       | 0         |
| Arrest Overview                             |        | Fraud                   | 8          | 3         | 1       | 0         |
| <ul> <li>Arrest total</li> </ul>            | 226    | Gambling                | 0          | 0         | 0       | 0         |
| <ul> <li>% change from 2012</li> </ul>      | -16.0  | Kidnapping              | 3          | 2         | 1       | 0         |
| <ul> <li>Adult arrest total</li> </ul>      | 166    | Pornography             | 0          | 0         | 0       | 0         |
| <ul> <li>Juvenile arrest total</li> </ul>   | 60     | Prostitution            | 0          | 0         | 0       | 0         |
|                                             |        | Sodomy                  | 0          | 0         | 0       | 0         |
| <ul> <li>Arrest Rate per</li> </ul>         |        | Sexual Assault w/Object |            | 0         | 0       | 0         |
| 100,000 population                          | 5402.8 | Fondling                | 3          | 3         | 1       | 1         |
|                                             |        | Incest                  | 0          | 0         | 0       | 0         |
|                                             |        | Statutory Rape          | 0          | 0         | 0       | 0         |
|                                             |        | Stolen Property         | 1          | 1         | 0       | 1         |
|                                             |        | Weapon Law Violation    | 4          | 3         | 1       | 0         |
|                                             |        | Total Group "A"         | 186        | 83        | 40      | 18        |

269

226

|                           | Arrests |          |  |
|---------------------------|---------|----------|--|
| Group "B" Arrests         | Adult   | Juvenile |  |
| Bad Checks                | 5       | 0        |  |
| Curfew/Vagrancy           | 0       | 1        |  |
| Disorderly Conduct        | 4       | 0        |  |
| DUI                       | 15      | 1        |  |
| Drunkenness               | 0       | 0        |  |
| Family Offense-nonviolent | 4       | 0        |  |
| Liquor Law Violation      | 4       | 5        |  |
| Peeping Tom               | 0       | 0        |  |
| Runaways                  | 0       | 13       |  |
| Trespass                  | 1       | 0        |  |
| All Other Offenses        | 93      | 22       |  |
| Total Group "B"           | 126     | 42       |  |

Agency/County Information

2012 2013