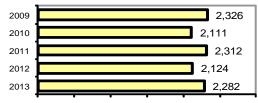

### Twin Falls Police Department

Population: 45,378 County: Twin Falls

| I will Fails Folice Department             |        |                         |            | Cou       | inty: I | win Falls |
|--------------------------------------------|--------|-------------------------|------------|-----------|---------|-----------|
|                                            |        |                         | Offe       | nses      | Arre    | ests      |
|                                            |        | Group "A" Offenses      | # Reported | # Cleared | Adult   | Juvenile  |
|                                            |        | Murder                  | 0          | 0         | 0       | 0         |
| Offense Overview                           |        | Negligent Manslaughter  | 0          | 0         | 0       | 0         |
| <ul> <li>Offense total</li> </ul>          | 3,431  | Rape                    | 17         | 6         | 1       | 1         |
| <ul> <li>% change from 2012</li> </ul>     | -2.4   | Robbery                 | 10         | 6         | 4       | 1         |
| <ul> <li># of cleared offenses</li> </ul>  | 1,677  | Aggravated Assault      | 90         | 61        | 28      | 2         |
| <ul> <li>Percent cleared</li> </ul>        | 48.9   | Burglary                | 196        | 26        | 17      | 2         |
|                                            |        | Larceny                 | 1,081      | 334       | 242     | 83        |
| <ul> <li>Group "A" Crime Rate</li> </ul>   |        | Motor Vehicle Theft     | 52         | 5         | 2       | 0         |
| per 100,000 population                     | 7560.9 | Arson                   | 7          | 1         | 0       | 0         |
|                                            |        | Simple Assault          | 528        | 414       | 100     | 19        |
| <ul> <li>Summary based reportir</li> </ul> | ng     | Intimidation            | 86         | 42        | 5       | 2         |
| crime rate per 100,000                     |        | Bribery                 | 0          | 0         | 0       | 0         |
| population is calculated                   |        | Counterfeiting/Forgery  | 45         | 16        | 12      | 0         |
| for other state crime                      |        | Vandalism               | 394        | 77        | 24      | 12        |
| comparisons only.                          | 3202.0 | Drug/Narcotics          | 445        | 367       | 363     | 40        |
|                                            |        | Drug Equipment          | 243        | 218       | 83      | 8         |
|                                            |        | Embezzlement            | 3          | 1         | 1       | 0         |
|                                            |        | Extortion/Blackmail     | 0          | 0         | 0       | 0         |
| Arrest Overview                            |        | Fraud                   | 92         | 29        | 13      | 1         |
| <ul> <li>Arrest total</li> </ul>           | 2,282  | Gambling                | 0          | 0         | 0       | 0         |
| <ul> <li>% change from 2012</li> </ul>     | 7.4    | Kidnapping              | 14         | 9         | 0       | 0         |
| <ul> <li>Adult arrest total</li> </ul>     | 1,939  | Pornography             | 8          | 2         | 1       | 1         |
| <ul> <li>Juvenile arrest total</li> </ul>  | 343    | Prostitution            | 1          | 1         | 1       | 0         |
|                                            |        | Sodomy                  | 0          | 0         | 0       | 0         |
| <ul> <li>Arrest Rate per</li> </ul>        |        | Sexual Assault w/Object | 1          | 0         | 0       | 0         |
| 100,000 population                         | 5028.9 | Fondling                | 42         | 11        | 3       | 1         |
|                                            |        | Incest                  | 0          | 0         | 0       | 0         |
|                                            |        | Statutory Rape          | 4          | 1         | 0       | 0         |
|                                            |        | Stolen Property         | 23         | 14        | 9       | 0         |
|                                            |        | Weapon Law Violation    | 49         | 36        | 19      | 5         |
|                                            |        | Total Group "A"         | 3,431      | 1,677     | 928     | 178       |