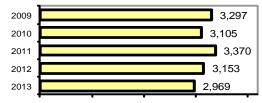

## Filer Police Department

Population: County:

2,575 Twin Falls

|                                            |        |                         | Offe       | nses      | Arre  | ests     |
|--------------------------------------------|--------|-------------------------|------------|-----------|-------|----------|
|                                            |        | Group "A" Offenses      | # Reported | # Cleared | Adult | Juvenile |
|                                            |        | Murder                  | 0          | 0         | 0     | 0        |
| Offense Overview                           |        | Negligent Manslaughter  | 0          | 0         | 0     | 0        |
| <ul> <li>Offense total</li> </ul>          | 32     | Rape                    | 1          | 1         | 0     | 0        |
| <ul> <li>% change from 2012</li> </ul>     | 28.0   | Robbery                 | 0          | 0         | 0     | 0        |
| <ul> <li># of cleared offenses</li> </ul>  | 19     | Aggravated Assault      | 2          | 1         | 1     | 0        |
| <ul> <li>Percent cleared</li> </ul>        | 59.4   | Burglary                | 6          | 0         | 0     | 0        |
|                                            |        | Larceny                 | 2          | 0         | 0     | 0        |
| <ul> <li>Group "A" Crime Rate</li> </ul>   |        | Motor Vehicle Theft     | 2          | 2         | 0     | 2        |
| per 100,000 population                     | 1242.7 | Arson                   | 0          | 0         | 0     | 0        |
|                                            |        | Simple Assault          | 6          | 6         | 6     | 1        |
| <ul> <li>Summary based reportir</li> </ul> | ng     | Intimidation            | 2          | 2         | 0     | 1        |
| crime rate per 100,000                     |        | Bribery                 | 0          | 0         | 0     | 0        |
| population is calculated                   |        | Counterfeiting/Forgery  | 0          | 0         | 0     | 0        |
| for other state crime                      |        | Vandalism               | 2          | 0         | 0     | 0        |
| comparisons only.                          | 504.9  | Drug/Narcotics          | 4          | 4         | 2     | 0        |
|                                            |        | Drug Equipment          | 3          | 3         | 0     | 0        |
|                                            |        | Embezzlement            | 0          | 0         | 0     | 0        |
|                                            |        | Extortion/Blackmail     | 0          | 0         | 0     | 0        |
| Arrest Overview                            |        | Fraud                   | 2          | 0         | 0     | 0        |
| <ul> <li>Arrest total</li> </ul>           | 37     | Gambling                | 0          | 0         | 0     | 0        |
| <ul> <li>% change from 2012</li> </ul>     | -32.7  | Kidnapping              | 0          | 0         | 0     | 0        |
| <ul> <li>Adult arrest total</li> </ul>     | 30     | Pornography             | 0          | 0         | 0     | 0        |
| <ul> <li>Juvenile arrest total</li> </ul>  | 7      | Prostitution            | 0          | 0         | 0     | 0        |
|                                            |        | Sodomy                  | 0          | 0         | 0     | 0        |
| <ul> <li>Arrest Rate per</li> </ul>        |        | Sexual Assault w/Object | 0          | 0         | 0     | 0        |
| 100,000 population                         | 1436.9 | Fondling                | 0          | 0         | 0     | 0        |
|                                            |        | Incest                  | 0          | 0         | 0     | 0        |
|                                            |        | Statutory Rape          | 0          | 0         | 0     | 0        |
|                                            |        | Stolen Property         | 0          | 0         | 0     | 0        |
|                                            |        | Weapon Law Violation    | 0          | 0         | 0     | 0        |
|                                            |        | Total Group "A"         | 32         | 19        | 9     | 4        |