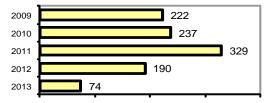

Total Arrests - 5 year trend

|                           | Arrests |          |  |
|---------------------------|---------|----------|--|
| Group "B" Arrests         | Adult   | Juvenile |  |
| Bad Checks                | 0       | 0        |  |
| Curfew/Vagrancy           | 0       | 0        |  |
| Disorderly Conduct        | 1       | 0        |  |
| DUI                       | 8       | 0        |  |
| Drunkenness               | 0       | 0        |  |
| Family Offense-nonviolent | 5       | 0        |  |
| Liquor Law Violation      | 1       | 0        |  |
| Peeping Tom               | 0       | 0        |  |
| Runaways                  | 0       | 0        |  |
| Trespass                  | 0       | 0        |  |
| All Other Offenses        | 6       | 3        |  |
| Total Group "B"           | 21      | 3        |  |