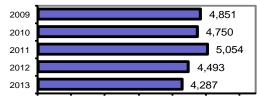

### Twin Falls Police Department

Population: 45,378 County: Twin Falls

| I will Fails Folice Department             |        |                         |            | Cou       | inty: I | win Falls |
|--------------------------------------------|--------|-------------------------|------------|-----------|---------|-----------|
|                                            |        |                         | Offe       | nses      | Arre    | ests      |
|                                            |        | Group "A" Offenses      | # Reported | # Cleared | Adult   | Juvenile  |
|                                            |        | Murder                  | 0          | 0         | 0       | 0         |
| Offense Overview                           |        | Negligent Manslaughter  | 0          | 0         | 0       | 0         |
| <ul> <li>Offense total</li> </ul>          | 3,431  | Rape                    | 17         | 6         | 1       | 1         |
| <ul> <li>% change from 2012</li> </ul>     | -2.4   | Robbery                 | 10         | 6         | 4       | 1         |
| <ul> <li># of cleared offenses</li> </ul>  | 1,677  | Aggravated Assault      | 90         | 61        | 28      | 2         |
| <ul> <li>Percent cleared</li> </ul>        | 48.9   | Burglary                | 196        | 26        | 17      | 2         |
|                                            |        | Larceny                 | 1,081      | 334       | 242     | 83        |
| <ul> <li>Group "A" Crime Rate</li> </ul>   |        | Motor Vehicle Theft     | 52         | 5         | 2       | 0         |
| per 100,000 population                     | 7560.9 | Arson                   | 7          | 1         | 0       | 0         |
|                                            |        | Simple Assault          | 528        | 414       | 100     | 19        |
| <ul> <li>Summary based reportir</li> </ul> | ng     | Intimidation            | 86         | 42        | 5       | 2         |
| crime rate per 100,000                     |        | Bribery                 | 0          | 0         | 0       | 0         |
| population is calculated                   |        | Counterfeiting/Forgery  | 45         | 16        | 12      | 0         |
| for other state crime                      |        | Vandalism               | 394        | 77        | 24      | 12        |
| comparisons only.                          | 3202.0 | Drug/Narcotics          | 445        | 367       | 363     | 40        |
|                                            |        | Drug Equipment          | 243        | 218       | 83      | 8         |
|                                            |        | Embezzlement            | 3          | 1         | 1       | 0         |
|                                            |        | Extortion/Blackmail     | 0          | 0         | 0       | 0         |
| Arrest Overview                            |        | Fraud                   | 92         | 29        | 13      | 1         |
| <ul> <li>Arrest total</li> </ul>           | 2,282  | Gambling                | 0          | 0         | 0       | 0         |
| <ul> <li>% change from 2012</li> </ul>     | 7.4    | Kidnapping              | 14         | 9         | 0       | 0         |
| <ul> <li>Adult arrest total</li> </ul>     | 1,939  | Pornography             | 8          | 2         | 1       | 1         |
| <ul> <li>Juvenile arrest total</li> </ul>  | 343    | Prostitution            | 1          | 1         | 1       | 0         |
|                                            |        | Sodomy                  | 0          | 0         | 0       | 0         |
| <ul> <li>Arrest Rate per</li> </ul>        |        | Sexual Assault w/Object | 1          | 0         | 0       | 0         |
| 100,000 population                         | 5028.9 | Fondling                | 42         | 11        | 3       | 1         |
|                                            |        | Incest                  | 0          | 0         | 0       | 0         |
|                                            |        | Statutory Rape          | 4          | 1         | 0       | 0         |
|                                            |        | Stolen Property         | 23         | 14        | 9       | 0         |
|                                            |        | Weapon Law Violation    | 49         | 36        | 19      | 5         |
|                                            |        | Total Group "A"         | 3,431      | 1,677     | 928     | 178       |