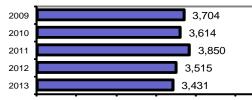

### Twin Falls Police Department

Population: 45,378 County: Twin Falls

| I will Fails Folice Department             |        |                         |            | Cou       | inty: I | win Falls |
|--------------------------------------------|--------|-------------------------|------------|-----------|---------|-----------|
|                                            |        |                         | Offe       | nses      | Arre    | ests      |
|                                            |        | Group "A" Offenses      | # Reported | # Cleared | Adult   | Juvenile  |
|                                            |        | Murder                  | 0          | 0         | 0       | 0         |
| Offense Overview                           |        | Negligent Manslaughter  | 0          | 0         | 0       | 0         |
| <ul> <li>Offense total</li> </ul>          | 3,431  | Rape                    | 17         | 6         | 1       | 1         |
| <ul> <li>% change from 2012</li> </ul>     | -2.4   | Robbery                 | 10         | 6         | 4       | 1         |
| <ul> <li># of cleared offenses</li> </ul>  | 1,677  | Aggravated Assault      | 90         | 61        | 28      | 2         |
| <ul> <li>Percent cleared</li> </ul>        | 48.9   | Burglary                | 196        | 26        | 17      | 2         |
|                                            |        | Larceny                 | 1,081      | 334       | 242     | 83        |
| <ul> <li>Group "A" Crime Rate</li> </ul>   |        | Motor Vehicle Theft     | 52         | 5         | 2       | 0         |
| per 100,000 population                     | 7560.9 | Arson                   | 7          | 1         | 0       | 0         |
|                                            |        | Simple Assault          | 528        | 414       | 100     | 19        |
| <ul> <li>Summary based reportir</li> </ul> | ng     | Intimidation            | 86         | 42        | 5       | 2         |
| crime rate per 100,000                     |        | Bribery                 | 0          | 0         | 0       | 0         |
| population is calculated                   |        | Counterfeiting/Forgery  | 45         | 16        | 12      | 0         |
| for other state crime                      |        | Vandalism               | 394        | 77        | 24      | 12        |
| comparisons only.                          | 3202.0 | Drug/Narcotics          | 445        | 367       | 363     | 40        |
|                                            |        | Drug Equipment          | 243        | 218       | 83      | 8         |
|                                            |        | Embezzlement            | 3          | 1         | 1       | 0         |
|                                            |        | Extortion/Blackmail     | 0          | 0         | 0       | 0         |
| Arrest Overview                            |        | Fraud                   | 92         | 29        | 13      | 1         |
| <ul> <li>Arrest total</li> </ul>           | 2,282  | Gambling                | 0          | 0         | 0       | 0         |
| <ul> <li>% change from 2012</li> </ul>     | 7.4    | Kidnapping              | 14         | 9         | 0       | 0         |
| <ul> <li>Adult arrest total</li> </ul>     | 1,939  | Pornography             | 8          | 2         | 1       | 1         |
| <ul> <li>Juvenile arrest total</li> </ul>  | 343    | Prostitution            | 1          | 1         | 1       | 0         |
|                                            |        | Sodomy                  | 0          | 0         | 0       | 0         |
| <ul> <li>Arrest Rate per</li> </ul>        |        | Sexual Assault w/Object | 1          | 0         | 0       | 0         |
| 100,000 population                         | 5028.9 | Fondling                | 42         | 11        | 3       | 1         |
|                                            |        | Incest                  | 0          | 0         | 0       | 0         |
|                                            |        | Statutory Rape          | 4          | 1         | 0       | 0         |
|                                            |        | Stolen Property         | 23         | 14        | 9       | 0         |
|                                            |        | Weapon Law Violation    | 49         | 36        | 19      | 5         |
|                                            |        | Total Group "A"         | 3,431      | 1,677     | 928     | 178       |