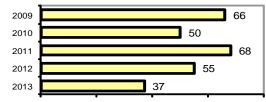

## **Kimberly Police Department**

Population: 3,351 County: Twin Falls

| Offense total       70       Rape       0       0       0         % change from 2012       -33.3       Robbery       0       0       0         % change from 2012       -33.3       Robbery       0       0       0       0         % of cleared offenses       38       Aggravated Assault       1       0       0       0         Percent cleared       54.3       Burglary       11       3       2       2         Larceny       10       5       3       4         of oup "A" Crime Rate       Motor Vehicle Theft       0       0       0       0         per 100,000 population       2088.9       Simple Assault       24       18       12       2         Summary based reporting       Intimidation       1       0       0       0       0       0         for other state crime       Simple Assault       24       18       12       2       1       1         comparisons only.       656.5       Drug/Narcotics       4       3       1       1       1         Arrest total       74       Gambling       0       0       0       0       0       0         Arrest total                                                                                                                                                                                                                                                                                                                                                                                                                                                                                                                                          | 2                                          |        |                        | ~ ~ ~ ~ ~ ~ ~ ~ ~ ~ ~ ~ ~ ~ ~ ~ ~ ~ ~ ~ |    |    |          |
|------------------------------------------------------------------------------------------------------------------------------------------------------------------------------------------------------------------------------------------------------------------------------------------------------------------------------------------------------------------------------------------------------------------------------------------------------------------------------------------------------------------------------------------------------------------------------------------------------------------------------------------------------------------------------------------------------------------------------------------------------------------------------------------------------------------------------------------------------------------------------------------------------------------------------------------------------------------------------------------------------------------------------------------------------------------------------------------------------------------------------------------------------------------------------------------------------------------------------------------------------------------------------------------------------------------------------------------------------------------------------------------------------------------------------------------------------------------------------------------------------------------------------------------------------------------------------------------------------------------------------------|--------------------------------------------|--------|------------------------|-----------------------------------------|----|----|----------|
| Offense Overview         Murder         0         0         0         0           • Offense total         70         Rape         0         0         0         0           • % change from 2012         -33.3         Robbery         0         0         0         0           • # of cleared offenses         38         Aggravated Assault         1         0         0         0           • Group 'A" Crime Rate per 100,000 population         2088.9         Intimidation         1         0         0         0           • Summary based reporting crime rate per 100,000         Intimidation         1         0         0         0         0           of other state crime comparisons only.         656.5         Starger per tool         0         0         0         0         0           Arrest Overview         -         6         74         Gambling         0         0         0         0         0         0         0         0         0         0         0         0         0         0         0         0         0         0         0         0         0         0         0         0         0         0         0         0         0         0                                                                                                                                                                                                                                                                                                                                                                                                                                       |                                            |        |                        |                                         |    |    |          |
| Offense Overview         Negligent Manslaughter         0         0         0           • Offense total         70         Rape         0         0         0         0           • % change from 2012         -33.3         Robbery         0         0         0         0           • # of cleared offenses         38         Aggravated Assault         1         0         0         0           • Group "A" Crime Rate<br>per 100,000 population         2088.9         Arson         0         0         0         0           • Summary based reporting<br>crime rate per 100,000         Bribery         0         0         0         0         0           • Summary based reporting<br>crime rate per 100,000         Bribery         0         0         0         0         0         0         0         0         0         0         0         0         0         0         0         0         0         0         0         0         0         0         0         0         0         0         0         0         0         0         0         0         0         0         0         0         0         0         0         0         0         0         0         0                                                                                                                                                                                                                                                                                                                                                                                                                                 |                                            |        |                        | # Reported                              |    |    | Juvenile |
| • Offense total       70       Rape       0       0       0         * d change from 2012       -33.3       Robbery       0       0       0       0         * d cleared offenses       38       Aggravated Assault       1       0       0       0         Percent cleared       54.3       Burglary       11       3       2       2         • Group "A" Crime Rate per 100,000 population       2088.9       Arson       0       0       0       0         • Summary based reporting crime rate per 100,000       Dimple Assault       24       18       12       22         • Summary based reporting crime rate per 100,000       Bribery       0       0       0       0       0       0       0       0       0       0       0       0       0       0       0       0       0       0       0       0       0       0       0       0       0       0       0       0       0       0       0       0       0       0       0       0       0       0       0       0       0       0       0       0       0       0       0       0       0       0       0       0       0       0                                                                                                                                                                                                                                                                                                                                                                                                                                                                                                                                       |                                            |        |                        | 0                                       | 0  | 0  | 0        |
| • % change from 2012       -33.3       Robbery       0       0       0       0         • # of cleared offenses       38       Aggravated Assault       1       0       0       0         • Forcent cleared       54.3       Burglary       11       3       2       2         • Group "A" Crime Rate       Motor Vehicle Theft       0       0       0       0         • Group "A" Crime Rate       Motor Vehicle Theft       0       0       0       0         • Summary based reporting       Intimidation       1       0       0       0       0         crime rate per 100,000       Bribery       0       0       0       0       0       0       0         population is calculated       Counterfeiting/Forgery       0       0       0       0       0       0       0         comparisons only.       656.5       Drug Raupiment       2       2       0       0       0       0       0       0       0       0       0       0       0       0       0       0       0       0       0       0       0       0       0       0       0       0       0       0       0       0       0 </td <td>Offense Overview</td> <td></td> <td>Negligent Manslaughter</td> <td>0</td> <td>0</td> <td>0</td> <td>0</td>                                                                                                                                                                                                                                                                                                                                                                                                            | Offense Overview                           |        | Negligent Manslaughter | 0                                       | 0  | 0  | 0        |
| • # of cleared offenses       38       Aggravated Assault       1       0       0       0         • Percent cleared       54.3       Burglary       11       3       2       2         • Group "A" Crime Rate       burglary       10       5       3       44         per 100,000 population       2088.9       Arson       0       0       0       0         • Summary based reporting       Intimidation       1       0       0       0       0       0         • Summary based reporting       Intimidation       1       0       0       0       0       0       0       0       0       0       0       0       0       0       0       0       0       0       0       0       0       0       0       0       0       0       0       0       0       0       0       0       0       0       0       0       0       0       0       0       0       0       0       0       0       0       0       0       0       0       0       0       0       0       0       0       0       0       0       0       0       0       0       0       0                                                                                                                                                                                                                                                                                                                                                                                                                                                                                                                                                                           | <ul> <li>Offense total</li> </ul>          | 70     | Rape                   | 0                                       | 0  | 0  | 0        |
| • Percent cleared       54.3       Burglary       11       3       2       2         • Group "A" Crime Rate<br>per 100,000 population       2088.9       Motor Vehicle Theft       0       0       0         • Summary based reporting<br>crime rate per 100,000<br>population is calculated       Counterfeiting/Forgery       0       0       0       0         • Summary based reporting<br>crime rate per 100,000<br>population is calculated       Counterfeiting/Forgery       0       0       0       0         • for other state crime<br>comparisons only.       656.5       Drug/Narcotics       4       3       1       1         • Arrest Overview       -       Fraud       0       0       0       0         • Arrest total       74       Gambling       0       0       0       0         • Arrest total       74       Gambling       0       0       0       0         • Arrest total       74       Gambling       0       0       0       0         • Arrest Rate per       Sexual Assault w/Object       0       0       0       0         • Arrest Rate per       Sexual Assault w/Object       0       0       0       0       0         • Arrest Rate per       Sodomy       0       <                                                                                                                                                                                                                                                                                                                                                                                                                     | <ul> <li>% change from 2012</li> </ul>     | -33.3  | Robbery                | 0                                       | 0  | 0  | 0        |
| • Group "A" Crime Rate<br>per 100,000 population 2088.9       Larceny       10       5       3       4         • Group "A" Crime Rate<br>per 100,000 population 2088.9       Motor Vehicle Theft       0       0       0       0         • Summary based reporting<br>crime rate per 100,000<br>population is calculated<br>for other state crime<br>comparisons only.       1       0       0       0       0       0       0       0       0       0       0       0       0       0       0       0       0       0       0       0       0       0       0       0       0       0       0       0       0       0       0       0       0       0       0       0       0       0       0       0       0       0       0       0       0       0       0       0       0       0       0       0       0       0       0       0       0       0       0       0       0       0       0       0       0       0       0       0       0       0       0       0       0       0       0       0       0       0       0       0       0       0       0       0       0       0       0       0       0       0 <td><ul> <li># of cleared offenses</li> </ul></td> <td>38</td> <td>Aggravated Assault</td> <td>1</td> <td>0</td> <td>0</td> <td>0</td>                                                                                                                                                                                                                                                                                                                                                                      | <ul> <li># of cleared offenses</li> </ul>  | 38     | Aggravated Assault     | 1                                       | 0  | 0  | 0        |
| • Group "A" Crime Rate<br>per 100,000 population 2088.9       Motor Vehicle Theft       0       0       0       0         • Summary based reporting<br>crime rate per 100,000<br>population is calculated<br>for other state crime<br>comparisons only.       Intimidation       1       0       0       0         • Counterfeiting/Forgery<br>for other state crime<br>comparisons only.       656.5       Drug/Narcotics       4       3       1       1         • Arrest Overview       656.5       Drug/Narcotics       4       3       1       1         • Arrest total       74       Gambling       0       0       0       0         • Arrest total       74       Gambling       0       0       0       0         • Arrest total       74       Gambling       0       0       0       0         • Arrest total       74       Sexual Assault w/Object       0       0       0       0         • Arrest Rate per<br>100,000 population       2208.3       Fondling       3       2       1       1         • Motor Vehicle Theft       0       0       0       0       0       0       0         • Arrest total       74       Sexual Assault w/Object       0       0       0       0       0       0                                                                                                                                                                                                                                                                                                                                                                                                                   | <ul> <li>Percent cleared</li> </ul>        | 54.3   | Burglary               | 11                                      | 3  | 2  | 2        |
| per 100,000 population       2088.9       Arson       0       0       0       0         Summary based reporting<br>crime rate per 100,000<br>population is calculated<br>for other state crime<br>comparisons only.       Intimidation       1       0       0       0       0         Drug/Narcotics       4       3       1       1       0       0       0       0         Arrest Overview       656.5       Drug/Narcotics       4       3       1       1         Arrest total       74       Gambling       0       0       0       0       0         Arrest total       74       Fraud       0       0       0       0       0         Arrest Rate per       30       Portography       0       0       0       0       0       0         Arrest Rate per       2208.3       Fondling       3       2       1       1         Itol,000 population       2208.3       Fondling       0       0       0       0         Arrest Rate per       Statutory Rape       0       0       0       0       0       0         Itol,000 population       2208.3       Fondling       3       2       1       1       0                                                                                                                                                                                                                                                                                                                                                                                                                                                                                                                  |                                            |        | Larceny                | 10                                      | 5  | 3  | 4        |
| Summary based reporting<br>crime rate per 100,000<br>population is calculated<br>for other state crime<br>comparisons only.       Simple Assault       24       18       12       2         Number of the state crime<br>comparisons only.       Intimidation       1       0       0       0         Arrest Overview       0       0       0       0       0       0         Arrest total       74       Gambling       0       0       0       0         Adult arrest total       30       Prosgraphy       0       0       0       0         Arrest Rate per       200,000       0       0       0       0       0       0         100,000 population       2208.3       Fondling       3       2       1       1       0                                                                                                                                                                                                                                                                                                                                                                                                                                                                                                      | <ul> <li>Group "A" Crime Rate</li> </ul>   |        | Motor Vehicle Theft    | 0                                       | 0  | 0  | 0        |
| <ul> <li>Summary based reporting<br/>crime rate per 100,000<br/>population is calculated<br/>for other state crime<br/>comparisons only.</li> <li>656.5</li> <li>Drug/Narcotics</li> <li>Drug/Narcotics</li> <li>Drug/Narcotics</li> <li>Drug/Narcotics</li> <li>Drug/Narcotics</li> <li>Drug Equipment</li> <li>2</li> <li>0</li> <li>0</li></ul> | per 100,000 population                     | 2088.9 | Arson                  | 0                                       | 0  | 0  | 0        |
| crime rate per 100,000         Bribery         0         0         0           population is calculated<br>for other state crime<br>comparisons only.         656.5         Bribery         0         0         1         00           comparisons only.         656.5         Drug/Narcotics         4         3         1         1           Drug Equipment         2         2         0         00         0         0           Arrest Overview         Fraud         0         0         0         0         0         0           • Arrest total         74         Gambling         0         0         0         0         0         0           • Adult arrest total         44         Pornography         0         0         0         0         0         0           • Arrest Rate per         Sedomy         0         0         0         0         0         0         0         0         0         0         0         0         0         0         0         0         0         0         0         0         0         0         0         0         0         0         0         0         0         0         0         0         0 <td< td=""><td></td><td></td><td>Simple Assault</td><td>24</td><td>18</td><td>12</td><td>2</td></td<>                                                                                                                                                                                                                                                                                                                                                              |                                            |        | Simple Assault         | 24                                      | 18 | 12 | 2        |
| population is calculated<br>for other state crime<br>comparisons only.Counterfeiting/Forgery<br>Vandalism010for other state crime<br>comparisons only.656.5Drug/Narcotics4311Drug Equipment<br>Extortion/Blackmail22000Arrest Overview<br>• Arrest total74Gambling0000• Arrest total74Gambling0000• Arrest total74Fraud0000• Adult arrest total44Pornography0000• Arrest Rate per<br>100,000 population2208.3Fondling3211• Arrest Rate per<br>100,000 population2208.3Fondling3211• Arrest Rate per<br>100,000 population2208.3Fondling3211• Arrest Nate per<br>100,000 population2208.3Fondling3211• Arrest Nate per<br>100,000 population20000• Arrest Rate per<br>100,000 population20000• Arrest Nate per<br>100,000 population00000• Arrest Rate per<br>100,000 population00000• Arrest Rate per<br>100,000 population00000• Arrest Nate per<br>100,000 population00000• Arrest Nate per<br>100,000 popula                                                                                                                                                                                                                                                                                                                                                                                                                                                                                                                                                                                                                                                                                                                    | <ul> <li>Summary based reportir</li> </ul> | ng     | Intimidation           | 1                                       | 0  | 0  | 0        |
| for other state crime<br>comparisons only.       Vandalism       11       4       2       1         comparisons only.       656.5       Drug/Narcotics       4       3       1       1         Drug Equipment       2       2       0       0       0       0       0         Arrest Overview       Fraud       0       0       0       0       0       0       0         Arrest total       74       Gambling       0       0       0       0       0       0       0       0       0       0       0       0       0       0       0       0       0       0       0       0       0       0       0       0       0       0       0       0       0       0       0       0       0       0       0       0       0       0       0       0       0       0       0       0       0       0       0       0       0       0       0       0       0       0       0       0       0       0       0       0       0       0       0       0       0       0       0       0       0       0       0       0       0       0                                                                                                                                                                                                                                                                                                                                                                                                                                                                                                                                                                                                     | crime rate per 100,000                     | -      | Bribery                | 0                                       | 0  | 0  | 0        |
| comparisons only.       656.5       Drug/Narcotics       4       3       1       1         Drug Equipment       2       2       0       0         Embezzlement       0       0       0       0         Arrest Overview       Fraud       0       0       0       0         • Arrest total       74       Gambling       0       0       0       0         • Arrest total       74       Gambling       0       0       0       0       0         • Adult arrest total       44       Pornography       0       0       0       0       0       0       0         • Adult arrest total       30       Prostitution       0       0       0       0       0       0       0       0       0       0       0       0       0       0       0       0       0       0       0       0       0       0       0       0       0       0       0       0       0       0       0       0       0       0       0       0       0       0       0       0       0       0       0       0       0       0       0       0       0       0 <td>population is calculated</td> <td></td> <td>Counterfeiting/Forgery</td> <td>0</td> <td>0</td> <td>1</td> <td>0</td>                                                                                                                                                                                                                                                                                                                                                                                                                                                                          | population is calculated                   |        | Counterfeiting/Forgery | 0                                       | 0  | 1  | 0        |
| Drug Equipment         2         2         0         00           Arrest Overview         Embezzlement         0         0         0         0           Arrest total         74         Gambling         0         0         0         0           Arrest total         74         Gambling         0         0         0         0         0           Adult arrest total         44         Pornography         0         0         0         0         0           Adult arrest total         44         Pornography         0         0         0         0           Juvenile arrest total         30         Prostitution         0         0         0         0           Arrest Rate per         Sexual Assault w/Object         0         0         0         0         0           100,000 population         2208.3         Fondling         3         2         1         1           Incest         0         0         0         0         0         0           Weapon Law Violation         2         0         0         0         0                                                                                                                                                                                                                                                                                                                                                                                                                                                                                                                                                                            | for other state crime                      |        | Vandalism              | 11                                      | 4  | 2  | 1        |
| Drug Equipment         2         2         0         00           Arrest Overview         Embezzlement         0         0         0         0           Arrest total         74         Gambling         0         0         0         0           Arrest total         74         Gambling         0         0         0         0         0           Adult arrest total         44         Pornography         0         0         0         0         0           Adult arrest total         44         Pornography         0         0         0         0           Juvenile arrest total         30         Prostitution         0         0         0         0           Arrest Rate per         Sexual Assault w/Object         0         0         0         0         0           100,000 population         2208.3         Fondling         3         2         1         1           Incest         0         0         0         0         0         0           Weapon Law Violation         2         0         0         0         0                                                                                                                                                                                                                                                                                                                                                                                                                                                                                                                                                                            | comparisons only.                          | 656.5  | Drug/Narcotics         | 4                                       | 3  | 1  | 1        |
| Arrest Overview         Embezzlement         0         0         0         0           Arrest total         74         Fraud         0         0         0         0         0         0         0         0         0         0         0         0         0         0         0         0         0         0         0         0         0         0         0         0         0         0         0         0         0         0         0         0         0         0         0         0         0         0         0         0         0         0         0         0         0         0         0         0         0         0         0         0         0         0         0         0         0         0         0         0         0         0         0         0         0         0         0         0         0         0         0         0         0         0         0         0         0         0         0         0         0         0         0         0         0         0         0         0         0         0         0         0         0         0         0                                                                                                                                                                                                                                                                                                                                                                                                                                                                                                                 | . ,                                        |        | -                      | 2                                       |    | 0  | 0        |
| Arrest Overview         Fraud         0         0         0           • Arrest total         74         Gambling         0         0         0         0           • % change from 2012         -61.1         Kidnapping         0         0         0         0         0           • Adult arrest total         44         Pornography         0         0         0         0         0         0         0         0         0         0         0         0         0         0         0         0         0         0         0         0         0         0         0         0         0         0         0         0         0         0         0         0         0         0         0         0         0         0         0         0         0         0         0         0         0         0         0         0         0         0         0         0         0         0         0         0         0         0         0         0         0         0         0         0         0         0         0         0         0         0         0         0         0         0         0         0 </td <td></td> <td></td> <td></td> <td>0</td> <td></td> <td>0</td> <td>0</td>                                                                                                                                                                                                                                                                                                                                                                                                                     |                                            |        |                        | 0                                       |    | 0  | 0        |
| • Arrest total       74       Gambling       0       0       0         • % change from 2012       -61.1       Kidnapping       0       0       0       0         • Adult arrest total       44       Pornography       0       0       0       0       0         • Juvenile arrest total       30       Prostitution       0       0       0       0       0         • Arrest Rate per       Sexual Assault w/Object       0       0       0       0       0         100,000 population       2208.3       Fondling       3       2       1       1         Incest       0       0       0       0       0       0         Veapon Law Violation       2       0       0       0       0                                                                                                                                                                                                                                                                                                                                                                                                                                                                                                                                                                                                                                                                                                                                                                                                                                                                                                                                            |                                            |        | Extortion/Blackmail    | 0                                       | 0  | 0  | 0        |
| • % change from 2012       -61.1       Kidnapping       0       0       0         • Adult arrest total       44       Pornography       0       0       0       0         • Juvenile arrest total       30       Prostitution       0       0       0       0       0         • Arrest Rate per       Sexual Assault w/Object       0       0       0       0       0         100,000 population       2208.3       Fondling       3       2       1       1         Incest       0       0       0       0       0       0         Veapon Law Violation       2       0       0       0       0                                                                                                                                                                                                                                                                                                                                                                                                                                                                                                                                                                                                                                                                                                                                                                                                                                                                                                                                                                                                                                   | Arrest Overview                            |        | Fraud                  | 0                                       | 0  | 0  | 0        |
| • Adult arrest total       44       Pornography       0       0       0         • Juvenile arrest total       30       Prostitution       0       0       0       0         • Arrest Rate per       Sexual Assault w/Object       0       0       0       0       0         • Arrest Rate per       Sexual Assault w/Object       0       0       0       0       0         • I00,000 population       2208.3       Fondling       3       2       1       1       1         Incest       0       0       0       0       0       0       0       0         Statutory Rape       0       0       0       0       0       0       0       0         Weapon Law Violation       2       0       0       0       0       0       0                                                                                                                                                                                                                                                                                                                                                                                                                                                                                                                                                                                                                                                                                                                                                                                                                                                                                                    | <ul> <li>Arrest total</li> </ul>           | 74     | Gambling               | 0                                       | 0  | 0  | 0        |
| • Juvenile arrest total         30         Prostitution         0         0         0         0           • Arrest Rate per         Sexual Assault w/Object         0         0         0         0         0           100,000 population         2208.3         Fondling         3         2         1         1           Incest         0         0         0         0         0         0           Statutory Rape         0         0         0         0         0         0           Weapon Law Violation         2         0         0         0         0         0         0                                                                                                                                                                                                                                                                                                                                                                                                                                                                                                                                                                                                                                                                                                                                                                                                                                                                                                                                                                                                                                          | <ul> <li>% change from 2012</li> </ul>     | -61.1  | Kidnapping             | 0                                       | 0  | 0  | 0        |
| • Juvenile arrest total         30         Prostitution         0         0         0         0         0         0         0         0         0         0         0         0         0         0         0         0         0         0         0         0         0         0         0         0         0         0         0         0         0         0         0         0         0         0         0         0         0         0         0         0         0         0         0         0         0         0         0         0         0         0         0         0         0         0         0         0         0         0         0         0         0         0         0         0         0         0         0         0         0         0         0         0         0         0         0         0         0         0         0         0         0         0         0         0         0         0         0         0         0         0         0         0         0         0         0         0         0         0         0         0         0         0                                                                                                                                                                                                                                                                                                                                                                                                                                                                                                                | 5                                          | 44     |                        | 0                                       | 0  | 0  | 0        |
| • Arrest Rate per<br>100,000 population         Sexual Assault w/Object         0         0         0         0         0         0         0         0         0         0         0         0         0         0         0         0         0         0         0         0         0         0         0         0         0         0         0         0         0         0         0         0         0         0         0         0         0         0         0         0         0         0         0         0         0         0         0         0         0         0         0         0         0         0         0         0         0         0         0         0         0         0         0         0         0         0         0         0         0         0         0         0         0         0         0         0         0         0         0         0         0         0         0         0         0         0         0         0         0         0         0         0         0         0         0         0         0         0         0         0         0         0                                                                                                                                                                                                                                                                                                                                                                                                                                                                                                | <ul> <li>Juvenile arrest total</li> </ul>  | 30     | • • •                  | 0                                       | 0  | 0  | 0        |
| • Arrest Rate per<br>100,000 population         Sexual Assault w/Object         0         0         0         0         0         0         0         0         0         0         0         0         0         0         0         0         0         0         0         0         0         0         0         0         0         0         0         0         0         0         0         0         0         0         0         0         0         0         0         0         0         0         0         0         0         0         0         0         0         0         0         0         0         0         0         0         0         0         0         0         0         0         0         0         0         0         0         0         0         0         0         0         0         0         0         0         0         0         0         0         0         0         0         0         0         0         0         0         0         0         0         0         0         0         0         0         0         0         0         0         0         0                                                                                                                                                                                                                                                                                                                                                                                                                                                                                                |                                            |        | Sodomy                 | 0                                       | 0  | 0  | 0        |
| 100,000 population         2208.3         Fondling         3         2         1         1           Incest         0         0         0         0         0         0         0         0         0         0         0         0         0         0         0         0         0         0         0         0         0         0         0         0         0         0         0         0         0         0         0         0         0         0         0         0         0         0         0         0         0         0         0         0         0         0         0         0         0         0         0         0         0         0         0         0         0         0         0         0         0         0         0         0         0         0         0         0         0         0         0         0         0         0         0         0         0         0         0         0         0         0         0         0         0         0         0         0         0         0         0         0         0         0         0         0                                                                                                                                                                                                                                                                                                                                                                                                                                                                                                                        | <ul> <li>Arrest Rate per</li> </ul>        |        | -                      | 0                                       | 0  | 0  | 0        |
| Incest000Statutory Rape000Stolen Property110Weapon Law Violation200                                                                                                                                                                                                                                                                                                                                                                                                                                                                                                                                                                                                                                                                                                                                                                                                                                                                                                                                                                                                                                                                                                                                                                                                                                                                                                                                                                                                                                                                                                                                                                | •                                          | 2208.3 | -                      |                                         | 2  | 1  | 1        |
| Stolen Property1100Weapon Law Violation2000                                                                                                                                                                                                                                                                                                                                                                                                                                                                                                                                                                                                                                                                                                                                                                                                                                                                                                                                                                                                                                                                                                                                                                                                                                                                                                                                                                                                                                                                                                                                                                                        |                                            |        | 3                      |                                         |    | 0  | 0        |
| Stolen Property1100Weapon Law Violation2000                                                                                                                                                                                                                                                                                                                                                                                                                                                                                                                                                                                                                                                                                                                                                                                                                                                                                                                                                                                                                                                                                                                                                                                                                                                                                                                                                                                                                                                                                                                                                                                        |                                            |        | Statutory Rape         | 0                                       | 0  | 0  | 0        |
| Weapon Law Violation 2 0 0 0                                                                                                                                                                                                                                                                                                                                                                                                                                                                                                                                                                                                                                                                                                                                                                                                                                                                                                                                                                                                                                                                                                                                                                                                                                                                                                                                                                                                                                                                                                                                                                                                       |                                            |        | ,                      | 1                                       | 1  | -  | 0        |
|                                                                                                                                                                                                                                                                                                                                                                                                                                                                                                                                                                                                                                                                                                                                                                                                                                                                                                                                                                                                                                                                                                                                                                                                                                                                                                                                                                                                                                                                                                                                                                                                                                    |                                            |        |                        | 2                                       | 0  | -  |          |
|                                                                                                                                                                                                                                                                                                                                                                                                                                                                                                                                                                                                                                                                                                                                                                                                                                                                                                                                                                                                                                                                                                                                                                                                                                                                                                                                                                                                                                                                                                                                                                                                                                    |                                            |        | Total Group "A"        | 70                                      | 38 | -  | 11       |

Total Arrests - 5 year trend

|                           | Arrests |          |  |
|---------------------------|---------|----------|--|
| Group "B" Arrests         | Adult   | Juvenile |  |
| Bad Checks                | 1       | 0        |  |
| Curfew/Vagrancy           | 0       | 0        |  |
| Disorderly Conduct        | 0       | 0        |  |
| DUI                       | 6       | 0        |  |
| Drunkenness               | 0       | 0        |  |
| Family Offense-nonviolent | 0       | 0        |  |
| Liquor Law Violation      | 3       | 1        |  |
| Peeping Tom               | 0       | 0        |  |
| Runaways                  | 0       | 1        |  |
| Trespass                  | 1       | 0        |  |
| All Other Offenses        | 11      | 17       |  |
| Total Group "B"           | 22      | 19       |  |

Agency/County Information