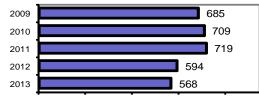

Total Arrests - 5 year trend

|                           | Arrests |          |  |
|---------------------------|---------|----------|--|
| Group "B" Arrests         | Adult   | Juvenile |  |
| Bad Checks                | 1       | 0        |  |
| Curfew/Vagrancy           | 0       | 0        |  |
| Disorderly Conduct        | 0       | 0        |  |
| DUI                       | 6       | 0        |  |
| Drunkenness               | 0       | 0        |  |
| Family Offense-nonviolent | 0       | 0        |  |
| Liquor Law Violation      | 3       | 1        |  |
| Peeping Tom               | 0       | 0        |  |
| Runaways                  | 0       | 1        |  |
| Trespass                  | 1       | 0        |  |
| All Other Offenses        | 11      | 17       |  |
| Total Group "B"           | 22      | 19       |  |