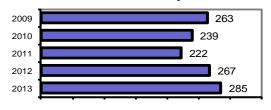

## Total Offenses - 5 year trend

# Total Arrests - 5 year trend 2009 324 2010 324 2011 259 2012 211 2013 288

|                           | Arrests |          |  |
|---------------------------|---------|----------|--|
| Group "B" Arrests         | Adult   | Juvenile |  |
| Bad Checks                | 0       | 0        |  |
| Curfew/Vagrancy           | 0       | 0        |  |
| Disorderly Conduct        | 0       | 0        |  |
| DUI                       | 42      | 0        |  |
| Drunkenness               | 5       | 0        |  |
| Family Offense-nonviolent | 0       | 0        |  |
| Liquor Law Violation      | 31      | 17       |  |
| Peeping Tom               | 0       | 0        |  |
| Runaways                  | 0       | 0        |  |
| Trespass                  | 0       | 0        |  |
| All Other Offenses        | 122     | 4        |  |
| Total Group "B"           | 200     | 21       |  |