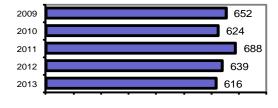

## Total Offenses - 5 year trend

## 2009 605 2010 544 2011 526 2012 462 2013 488

Total Arrests - 5 year trend

|                           | Arrests |          |  |
|---------------------------|---------|----------|--|
| Group "B" Arrests         | Adult   | Juvenile |  |
| Bad Checks                | 0       | 0        |  |
| Curfew/Vagrancy           | 0       | 0        |  |
| Disorderly Conduct        | 0       | 0        |  |
| DUI                       | 87      | 1        |  |
| Drunkenness               | 9       | 0        |  |
| Family Offense-nonviolent | 0       | 0        |  |
| Liquor Law Violation      | 47      | 30       |  |
| Peeping Tom               | 0       | 0        |  |
| Runaways                  | 0       | 0        |  |
| Trespass                  | 1       | 0        |  |
| All Other Offenses        | 174     | 8        |  |
| Total Group "B"           | 318     | 39       |  |