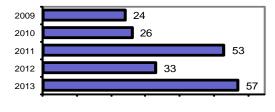

## Total Offenses - 5 year trend

## 2009 9 2010 17 2011 25 2012 13

Total Arrests - 5 year trend

|                           | Arrests |          |
|---------------------------|---------|----------|
| Group "B" Arrests         | Adult   | Juvenile |
| Bad Checks                | 0       | 0        |
| Curfew/Vagrancy           | 0       | 0        |
| Disorderly Conduct        | 0       | 0        |
| DUI                       | 1       | 0        |
| Drunkenness               | 0       | 0        |
| Family Offense-nonviolent | 0       | 0        |
| Liquor Law Violation      | 0       | 3        |
| Peeping Tom               | 0       | 0        |
| Runaways                  | 0       | 0        |
| Trespass                  | 0       | 0        |
| All Other Offenses        | 6       | 0        |
| Total Group "B"           | 7       | 3        |