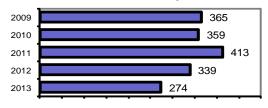

## Total Offenses - 5 year trend

# Total Arrests - 5 year trend

| 2009 | 272 |
|------|-----|
| 2010 | 203 |
| 2011 | 242 |
| 2012 | 238 |
| 2013 | 184 |
| •    |     |

|                           | Arrests |          |
|---------------------------|---------|----------|
| Group "B" Arrests         | Adult   | Juvenile |
| Bad Checks                | 0       | 0        |
| Curfew/Vagrancy           | 0       | 0        |
| Disorderly Conduct        | 0       | 0        |
| DUI                       | 44      | 1        |
| Drunkenness               | 4       | 0        |
| Family Offense-nonviolent | 0       | 0        |
| Liquor Law Violation      | 16      | 10       |
| Peeping Tom               | 0       | 0        |
| Runaways                  | 0       | 0        |
| Trespass                  | 1       | 0        |
| All Other Offenses        | 46      | 4        |
| Total Group "B"           | 111     | 15       |