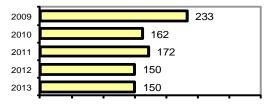

## Total Arrests - 5 year trend

|                           | Arrests |          |  |
|---------------------------|---------|----------|--|
| Group "B" Arrests         | Adult   | Juvenile |  |
| Bad Checks                | 0       | 0        |  |
| Curfew/Vagrancy           | 0       | 0        |  |
| Disorderly Conduct        | 8       | 0        |  |
| DUI                       | 18      | 1        |  |
| Drunkenness               | 1       | 0        |  |
| Family Offense-nonviolent | 0       | 0        |  |
| Liquor Law Violation      | 6       | 2        |  |
| Peeping Tom               | 0       | 0        |  |
| Runaways                  | 0       | 0        |  |
| Trespass                  | 0       | 1        |  |
| All Other Offenses        | 30      | 10       |  |
| Total Group "B"           | 63      | 14       |  |

### **Arrest Overview**

| <ul> <li>Arrest total</li> </ul>          | 150 |
|-------------------------------------------|-----|
| <ul><li>% change from 2012</li></ul>      | 0.0 |
| <ul> <li>Adult arrest total</li> </ul>    | 121 |
| <ul> <li>Juvenile arrest total</li> </ul> | 29  |