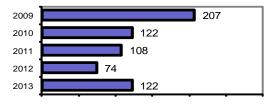

## Total Offenses - 5 year trend

# Weiser Police Department

Population: 5,399 County: Washington

| Offense | Overview |
|---------|----------|
|         |          |

| <ul> <li>Offense total</li> </ul>       | 122  |
|-----------------------------------------|------|
| <ul><li>% change from 2012</li></ul>    | 64.9 |
| <ul><li># of cleared offenses</li></ul> | 80   |
| Percent cleared                         | 65.6 |