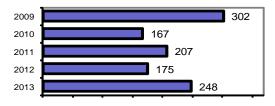

# Total Offenses - 5 year trend

### Offense Overview

| <ul> <li>Offense total</li> </ul>       | 248  |
|-----------------------------------------|------|
| <ul><li>% change from 2012</li></ul>    | 41.7 |
| <ul><li># of cleared offenses</li></ul> | 164  |
| <ul> <li>Percent cleared</li> </ul>     | 66.1 |