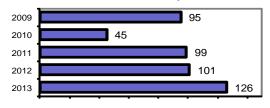

## Total Offenses - 5 year trend

# Washington County Sheriff

Population: 4,717 County: Washington

| Offense Overview                        |      |
|-----------------------------------------|------|
| <ul> <li>Offense total</li> </ul>       | 126  |
| <ul><li>% change from 2012</li></ul>    | 24.8 |
| <ul><li># of cleared offenses</li></ul> | 84   |
| <ul> <li>Percent cleared</li> </ul>     | 66.7 |
|                                         |      |