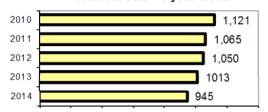

# Garden City Police Department

Population: 11,332 County: Ada

| Offense Overview                       |       |
|----------------------------------------|-------|
| <ul> <li>Offense total</li> </ul>      | 1,329 |
| <ul> <li>% change from 2013</li> </ul> | 9.4   |
| • # of cleared offenses                | 825   |
| Percent cleared                        | 62.1  |

### **Arrest Overview**

| <ul> <li>Arrest total</li> </ul>          | 945  |
|-------------------------------------------|------|
| <ul><li>% change from 2013</li></ul>      | -6.7 |
| <ul> <li>Adult arrest total</li> </ul>    | 890  |
| <ul> <li>Juvenile arrest total</li> </ul> | 55   |