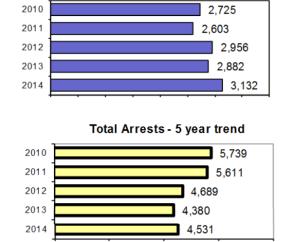

### Total Offenses - 5 year trend

### Total Arrests - 5 year trend

|                           | Arrests |          |  |
|---------------------------|---------|----------|--|
| Group "B" Arrests         | Adult   | Juvenile |  |
| Bad Checks                | 0       | 0        |  |
| Curfew/Vagrancy           | 0       | 2        |  |
| Disorderly Conduct        | 30      | 1        |  |
| DUI                       | 65      | 0        |  |
| Drunkenness               | 8       | 0        |  |
| Family Offense-nonviolent | 13      | 0        |  |
| Liquor Law Violation      | 33      | 7        |  |
| Peeping Tom               | 0       | 0        |  |
| Runaways                  | 0       | 8        |  |
| Trespass                  | 18      | 0        |  |
| All Other Offenses        | 246     | 8        |  |
| Total Group "B"           | 413     | 26       |  |