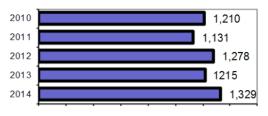

# Garden City Police Department

Population: 11,332 County: Ada

| Offense Overview                       |       |
|----------------------------------------|-------|
| <ul> <li>Offense total</li> </ul>      | 1,329 |
| <ul> <li>% change from 2013</li> </ul> | 9.4   |
| • # of cleared offenses                | 825   |
| Percent cleared                        | 62.1  |

### **Arrest Overview**

| <ul> <li>Arrest total</li> </ul>          | 945  |
|-------------------------------------------|------|
| <ul><li>% change from 2013</li></ul>      | -6.7 |
| <ul> <li>Adult arrest total</li> </ul>    | 890  |
| <ul> <li>Juvenile arrest total</li> </ul> | 55   |