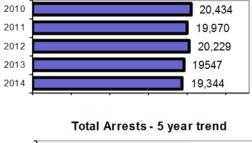

| 2010 | 17,623 |
|------|--------|
| 2011 | 17,227 |
| 2012 | 15,065 |
| 2013 | 13581  |
| 2014 | 13,901 |

|                           | Arrests |          |
|---------------------------|---------|----------|
| Group "B" Arrests         | Adult   | Juvenile |
| Bad Checks                | 5       | 0        |
| Curfew/Vagrancy           | 2       | 86       |
| DisorderlyConduct         | 244     | 54       |
| DUI                       | 1,540   | 19       |
| Drunkenness               | 86      | 0        |
| Family Offense-nonviolent | 47      | 0        |
| Liquor Law Violation      | 363     | 132      |
| Peeping Tom               | 0       | 0        |
| Runaways                  | 0       | 400      |
| Trespass                  | 207     | 23       |
| All Other Offenses        | 4,227   | 507      |
| Total Group "B"           | 6,721   | 1,221    |