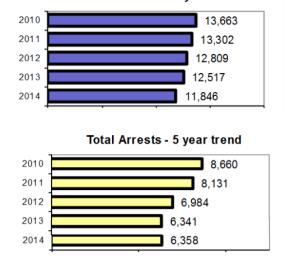

### Total Offenses - 5 year trend

### Total Arrests - 5 year trend

|                           | Arrests |          |  |
|---------------------------|---------|----------|--|
| Group "B" Arrests         | Adult   | Juvenile |  |
| Bad Checks                | 0       | 0        |  |
| Curfew/Vagrancy           | 0       | 2        |  |
| Disorderly Conduct        | 30      | 1        |  |
| DUI                       | 65      | 0        |  |
| Drunkenness               | 8       | 0        |  |
| Family Offense-nonviolent | 13      | 0        |  |
| Liquor Law Violation      | 33      | 7        |  |
| Peeping Tom               | 0       | 0        |  |
| Runaways                  | 0       | 8        |  |
| Trespass                  | 18      | 0        |  |
| All Other Offenses        | 246     | 8        |  |
| Total Group "B"           | 413     | 26       |  |