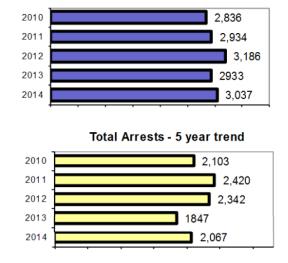

# Meridian Police Department

Population: 85,733 County: Ada

|                                           |        |                         | Offe       | nses      | Arre  | ests     |
|-------------------------------------------|--------|-------------------------|------------|-----------|-------|----------|
|                                           |        | Group "A" Offenses      | # Reported | # Cleared | Adult | Juvenile |
|                                           |        | Murder                  | 2          | 1         | 0     | 0        |
| Offense Overview                          |        | Negligent Manslaughter  | 0          | 0         | 0     | 0        |
| <ul> <li>Offense total</li> </ul>         | 3.037  | Rape                    | 14         | 8         | 5     | 0        |
| <ul> <li>% change from 2013</li> </ul>    | 3.5    | Robbery                 | 1          | 1         | 1     | 0        |
| <ul><li># of cleared offenses</li></ul>   | 1,535  | Aggravated Assault      | 47         | 41        | 17    | 4        |
| <ul> <li>Percent cleared</li> </ul>       | 50.5   | Burgla <i>r</i> y       | 189        | 25        | 19    | 15       |
|                                           |        | Larceny                 | 972        | 307       | 222   | 95       |
| <ul> <li>Group "A" Crime Rate</li> </ul>  |        | Motor Vehicle Theft     | 31         | 6         | 3     | 2        |
| per 100,000 population                    | 3542.4 | Arson                   | 12         | 4         | 0     | 5        |
|                                           |        | Simple Assault          | 371        | 301       | 129   | 50       |
| · Summary based reportin                  | g      | Intimidation            | 62         | 47        | 8     | 7        |
| crime rate per 100,000                    |        | Bribery                 | 0          | 0         | 0     | 0        |
| population is calculated                  |        | Counterfeiting/Forgery  | 23         | 3         | 2     | 0        |
| for other state crime                     |        | Vandalism               | 299        | 60        | 17    | 25       |
| comparisons only.                         | 1479.0 | Drug/Narcotics          | 340        | 308       | 240   | 941      |
| -                                         |        | Drug Equipment          | 338        | 316       | 78    | 26       |
|                                           |        | Embezziement            | 8          | 3         | 6     | 0        |
|                                           |        | Extortion/Blackmail     | 0          | 0         | 0     | 0        |
| Arrest Overview                           |        | Fraud                   | 220        | 30        | 17    | 3        |
| <ul> <li>Arrest total</li> </ul>          | 2,067  | Gambling                | 0          | 0         | 0     | 0        |
| <ul> <li>% change from 2013</li> </ul>    | 11.9   | Kidnapping              | 10         | 6         | 0     | 0        |
| <ul> <li>Adult arrest total</li> </ul>    | 1,385  | Pornography             | 11         | 6         | 0     | 6        |
| <ul> <li>Juvenile arrest total</li> </ul> | 682    | Prostitution            | 0          | 0         | 0     | 0        |
|                                           |        | Sodomy                  | 2          | 1         | 0     | 0        |
| <ul> <li>Arrest Rate per</li> </ul>       |        | Sexual Assault w/Object | 3          | 2         | 2     | 1        |
| 100,000 population                        | 2411.0 | Fondling                | 15         | 4         | 1     | 4        |
|                                           |        | Incest                  | 0          | 0         | 0     | 0        |
|                                           |        | Statutory Rape          | 2          | 2         | 1     | 0        |
|                                           |        | Stolen Property         | 22         | 15        | 6     | 5        |
|                                           |        | Weapon Law Violation    | 43         | 38        | 7     | 14       |
|                                           |        | Total Group "A"         | 3,037      | 1,535     | 781   | 356      |