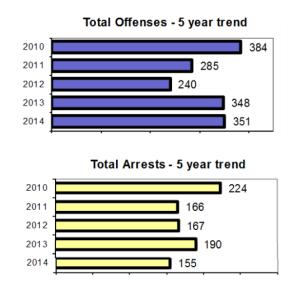

## **Clearwater County Sheriff**

Population: 6,018 Clearwater County:

|                                            |        |                                | Offenses   |           | Arrests |          |
|--------------------------------------------|--------|--------------------------------|------------|-----------|---------|----------|
|                                            |        | Group *A <sup>®</sup> Offenses | # Reported | # Cleared | Adult   | Juvenile |
|                                            |        | Murder                         | 0          | 0         | 0       | 0        |
| Offense Overvlew                           |        | Negligent Manslaughter         | 0          | 0         | 0       | 0        |
| <ul> <li>Offense total</li> </ul>          | 351    | Rape                           | 0          | 0         | 0       | 0        |
| <ul> <li>% change from 2013</li> </ul>     | 0.9    | Robbery                        | 0          | 0         | 0       | 0        |
| # of cleared offenses                      | 146    | Aggravated Assault             | 18         | 12        | 8       | 01       |
| <ul> <li>Percent cleared</li> </ul>        | 41.6   | Burglary                       | 19         | 2         | 0       | 1        |
|                                            |        | Larceny                        | 90         | 10        | 2       | 0        |
| <ul> <li>Group *A" Crime Rate</li> </ul>   |        | Motor Vehicle Theft            | 5          | 0         | 0       | 0        |
| per 100,000 population                     | 5832.5 | Arson                          | 3          | 1         | 1       | 0        |
|                                            |        | Simple Assault                 | 48         | 32        | 21      | 2        |
| <ul> <li>Summary based reportin</li> </ul> | g      | Intimidation                   | 32         | 7         | 1       | 0        |
| crime rate per 100,000                     |        | Bribery                        | 0          | 0         | 0       | 0        |
| population is calculated                   |        | Counterfeiting/Forgery         | 0          | 0         | 0       | 0        |
| for other state crime                      |        | Vandalism                      | 33         | 2         | 1       | 1        |
| comparisons only.                          | 2243.3 | Drug/Narcotics                 | 38         | 30        | 23      | 1        |
|                                            |        | Drug Equipment                 | 42         | 37        | 16      | 1        |
|                                            |        | Embezziement                   | 0          | 0         | 0       | 0        |
|                                            |        | Extortion/Blackmail            | 0          | 0         | 0       | 0        |
| Arrest Overview                            |        | Fraud                          | 5          | 1         | 1       | 0        |
| <ul> <li>Arrest total</li> </ul>           | 155    | Gambling                       | 0          | 0         | 0       | 01       |
| <ul> <li>% change from 2013</li> </ul>     | -18.4  | Kidnapping                     | 1          | 1         | 0       | 0        |
| <ul> <li>Adult arrest total</li> </ul>     | 142    | Pornography                    | 0          | 0         | 0       | 0        |
| <ul> <li>Juvenile arrest total</li> </ul>  | 13     | Prostitution                   | 0          | 0         | 0       | 0        |
|                                            |        | Sodomy                         | 0          | 0         | 0       | 0        |
| <ul> <li>Arrest Rate per</li> </ul>        |        | Sexual Assaultw/Object         | 1          | 1(        | 0       | 1        |
| 100,000 population                         | 2575.6 | Fondling                       | 10         | 4         | 0       | 0        |
|                                            |        | Incest                         | 0          | 0         | 0       | 0        |
|                                            |        | Statutory Rape                 | 0          | 0         | 0       | 0        |
|                                            |        | Stolen Property                | 2          | 2         | 1       | 0        |
|                                            |        | Weapon Law Violation           | 4          | 4         | 1       | 0        |
|                                            |        | Total Group "A"                | 351        | 146       | 76      | 7        |