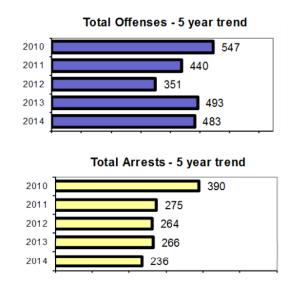

## **Clearwater County Total**

| Population: | 9,114      |
|-------------|------------|
| County:     | Clearwater |

|                                            |        |                        | Offenses   |           | Arrests |          |
|--------------------------------------------|--------|------------------------|------------|-----------|---------|----------|
|                                            |        | Group "A" Offenses     | # Reported | # Cleared | Adult   | Juvenile |
|                                            |        | Murder                 | 0          | 0         | 0       | 0        |
| Offense Overvlew                           |        | Negligent Manslaughter | 0          | 0         | 0       | 0        |
| <ul> <li>Offense total</li> </ul>          | 483    | Rape                   | 0          | 0         | 0       | 0        |
| <ul> <li>% change from 2013</li> </ul>     | -2.0   | Robbery                | 0          | 0         | 0       | 0        |
| # of cleared offenses                      | 202    | Aggravated Assault     | 23         | 17        | 10      | 0        |
| Percent cleared                            | 41.8   | Burglary               | 43         | 9         | 5       | 1        |
|                                            |        | Larceny                | 136        | 21        | 8       | 1        |
| <ul> <li>Group *A" Crime Rate</li> </ul>   |        | Motor Vehicle Theft    | 9          | 1         | 1       | 0        |
| per 100,000 population                     | 5299.5 | Arson                  | 3          | 1         | 1       | 0        |
|                                            |        | Simple Assault         | 52         | 36        | 24      | 2        |
| <ul> <li>Summary based reportir</li> </ul> | ıg     | Intimidation           | 38         | 11        | 2       | 2<br>2   |
| crime rate per 100,000                     |        | Bribery                | 0          | 0         | 0       | 0        |
| population is calculated                   |        | Counterfeiting/Forgery | 1          | 1         | 1       | 0        |
| for other state crime                      |        | Vandalism              | 51         | 6         | 4       | 1        |
| comparisons only.                          | 2348.0 | Drug/Narcotics         | 47         | 38        | 29      | 2<br>2   |
|                                            |        | Drug Equipment         | 49         | 44        | 18      | 2        |
|                                            |        | Embezzlement           | 0          | 0         | 0       | 0        |
|                                            |        | Extortion/Blackmail    | 0          | 0         | 0       | 0        |
| Arrest Overview                            |        | Fraud                  | 9          | 1         | 1       | 0        |
| <ul> <li>Arrest total</li> </ul>           | 236    | Gambling               | 0          | 0         | 0       | 0        |
| <ul> <li>% change from 2013</li> </ul>     | -11.3  | Kidnapping             | 1          | 1         | 0       | 0        |
| <ul> <li>Adult arrest total</li> </ul>     | 211    | Pornography            | 0          | 0         | 0       | 0        |
| <ul> <li>Juvenile arrest total</li> </ul>  | 25     | Prostitution           | 0          | 0         | 0       | 0        |
|                                            |        | Sodomy                 | 0          | 0         | 0       | 0        |
| Arrest Rate per                            |        | Sexual Assaultw/Object | 1          | 1         | 0       | 1        |
| 100,000 population                         | 2589.4 | Fondling               | 10         | 4         | 0       | 0        |
|                                            |        | Incest                 | 0          | 0         | 0       | 0        |
|                                            |        | Statutory Rape         | 0          | 0         | 0       | 0        |
|                                            |        | Stolen Property        | 6          | 6         | 2       | 0        |
|                                            |        | Weapon Law Violation   | 4          | 4         | 1       | 0        |
|                                            |        | Total Group "A"        | 483        | 202       | 107     | 12       |