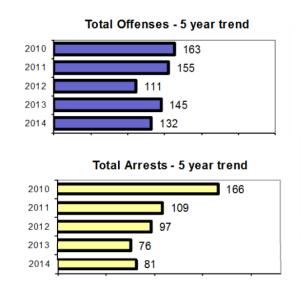

## **Orofino Police Department**

Population: 3,096 Clearwater County:

|                                             |        |                                | Offenses   |           | Arrests |          |
|---------------------------------------------|--------|--------------------------------|------------|-----------|---------|----------|
|                                             |        | Group *A <sup>®</sup> Offenses | # Reported | # Cleared | Adult   | Juvenile |
|                                             |        | Murder                         | 0          | 0         | 0       | 0        |
| Offense Overvlew                            |        | Negligent Manslaughter         | 0          | 0         | 0       | 0        |
| <ul> <li>Offense total</li> </ul>           | 132    | Rape                           | 0          | 0         | 0       | 0        |
| <ul> <li>% change from 2013</li> </ul>      | -9.0   | Robbery                        | 0          | 0         | 0       | 0        |
| # of cleared offenses                       | 56     | Aggravated Assault             | 5          | 5         | 2       | 0        |
| Percent cleared                             | 42.4   | Burglary                       | 24         | 7         | 5       | 0        |
|                                             |        | Larceny                        | 46         | 11        | 6       | 1        |
| <ul> <li>Group "A" Crime Rate</li> </ul>    |        | Motor Vehicle Theft            | 4          | 1         | 1       | 0        |
| per 100,000 population                      | 4263.6 | Arson                          | 0          | 0         | 0       | o        |
|                                             |        | Simple Assault                 | 4          | 4         | 3       | 0        |
| <ul> <li>Summary based reporting</li> </ul> | g      | Intimidation                   | 6          | 4         | 1       | 2        |
| crime rate per 100,000                      |        | Bribery                        | 0          | 0         | 0       | 0        |
| population is calculated                    |        | Counterfeiting/Forgery         | 1          | 1         | 1       | 0        |
| for other state crime                       |        | Vandalism                      | 18         | 4         | 3       | 0        |
| comparisons only.                           | 2551.7 | Drug/Narcotics                 | 9          | 8         | 6       | 1        |
|                                             |        | Drug Equipment                 | 7          | 7         | 2       | 1        |
|                                             |        | Embezziement                   | 0          | 0         | 0       | 0        |
|                                             |        | Extortion/Blackmail            | 0          | 0         | 0       | 0        |
| Arrest Overview                             |        | Fraud                          | 4          | 0         | 0       | 0        |
| <ul> <li>Arrest total</li> </ul>            | 81     | Gambling                       | 0          | 0         | 0       | 01       |
| <ul> <li>% change from 2013</li> </ul>      | 6.6    | Kidnapping                     | 0          | 0         | 0       | 0        |
| <ul> <li>Adult arrest total</li> </ul>      | 69     | Pornography                    | 0          | 0         | 0       | 0        |
| <ul> <li>Juvenile arrest total</li> </ul>   | 12     | Prostitution                   | 0          | 0         | 0       | 0        |
|                                             |        | Sodomy                         | 0          | 0         | 0       | 0        |
| <ul> <li>Arrest Rate per</li> </ul>         |        | Sexual Assaultw/Object         | 0          | 0         | 0       | 0        |
| 100,000 population                          | 2616.3 | Fondling                       | 0          | 0         | 0       | 0        |
|                                             |        | Incest                         | 0          | 0         | 0       | 0        |
|                                             |        | Statutory Rape                 | 0          | 0         | 0       | 0        |
|                                             |        | Stolen Property                | 4          | 4         | 1       | 0        |
|                                             |        | Weapon Law Violation           | 0          | 0         | 0       | 0        |
|                                             |        | Total Group "A"                | 132        | 56        | 31      | 5        |