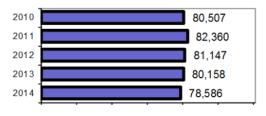

## Statewide Total

Population: 1,689,916

Arrests

Offenses

|                                            |        | Group "A" Offenses      | # Reported | # Cleared | Adult  | Juvenile |
|--------------------------------------------|--------|-------------------------|------------|-----------|--------|----------|
|                                            |        | Murder                  | 30         | 19        | 15     | 1        |
| Offense Overview                           |        | Negligent Manslaughter  | 4          | 2         | 2      | 0        |
| <ul> <li>Offense total</li> </ul>          | 78,586 | Rape                    | 451        | 165       | 69     | 12       |
| <ul><li>% change from 2013</li></ul>       | -2.0   | Robbery                 | 200        | 86        | 82     | 10       |
| <ul><li># of cleared offenses</li></ul>    | 36,925 | Aggravated Assault      | 2,499      | 1,835     | 1,108  |          |
| <ul> <li>Percent cleared</li> </ul>        | 47.0   | Burglary                | 6,061      | 1,005     | 696    | 290      |
|                                            |        | Larceny                 | 21,828     | 5,507     | 4,056  | 1,360    |
| <ul> <li>Group "A" Crime Rate</li> </ul>   |        | Motor Vehicle Theft     | 1,602      | 357       | 123    | 84       |
| per 100,000 population                     | 4650.3 | Arson                   | 219        | 71        | 26     | 37       |
|                                            |        | Simple Assault          | 11,307     | 8,197     | 3,956  | 769      |
| <ul> <li>Summary based reportin</li> </ul> | g      | Intimidation            | 1,394      | 697       | 246    | 40       |
| crime rate per 100,000                     |        | Bribery                 | 3          | 2         | 2      | 0        |
| population is calculated                   |        | Counterfeiting/Forgery  | 575        | 153       | 124    | 3        |
| for other state crime                      |        | Vandalism               | 8,680      | 1,765     | 673    | 379      |
| comparisons only.                          | 1946.3 | Drug/Narcotics          | 8,996      | 7,585     | 6,527  | 885      |
|                                            |        | Drug Equipment          | 8,097      | 7,264     | 2,282  | 364      |
|                                            |        | Embezziement            | 147        | 70        | 58     | 2        |
|                                            |        | Extortion/Blackmail     | 24         | 7         | 3      | 1        |
| Arrest Overview                            |        | Fraud                   | 3,652      | 524       | 277    | 34       |
| <ul> <li>Arrest total</li> </ul>           | 60,159 | Gambling                | 1          | 0 (       | 0      | 0        |
| <ul> <li>% change from 2013</li> </ul>     | -4.4   | Kidnapping              | 160        | 102       | 41     | 6        |
| <ul> <li>Adult arrest total</li> </ul>     | 50,845 | Pomography              | 135        | 58        | 23     | 11       |
| <ul> <li>Juvenile arrest total</li> </ul>  | 9,314  | Prostitution            | 30         | 17        | 17     | 0        |
|                                            |        | Sodomy                  | 60         | 23        | 7      | 14       |
| <ul> <li>Arrest Rate per</li> </ul>        |        | Sexual Assault w/Object |            | 31        | 15     | 8        |
| 100,000 population                         | 3559.9 | Fondling                | 915        | 393       | 122    | 70       |
|                                            |        | ìncest                  | 16         | 5         | 2      | 2        |
|                                            |        | Statutory Rape          | 103        | 52        | 31     | 1        |
|                                            |        | Stolen Property         | 489        | 296       | 196    | 35       |
|                                            |        | Weapon Law Violation    | 839        | 637       | 268    | 86       |
|                                            |        | Total Group "A"         | 78,586     | 36,925    | 21,047 | 4,585    |

### Total Offenses - 5 year trend

| 2010 | 70,531 |
|------|--------|
| 2011 | 69,738 |
| 2012 | 65,891 |
| 2013 | 62,899 |
| 2014 | 60,159 |

Total Arrests - 5 year trend

|                           | Arrests       |       |  |
|---------------------------|---------------|-------|--|
| Group "B" Arrests         | Adult Juvenil |       |  |
| Bad Checks                | 60            | 0     |  |
| Curfew/Vagrancy           | 21            | 279   |  |
| Disorderly Conduct        | 1,400         | 266   |  |
| DUI                       | 7,371         | 74    |  |
| Drunkenness               | 308           | 64    |  |
| Family Offense-nonviolent | 875           | 40    |  |
| Liquor Law Violation      | 1,872         | 605   |  |
| Peeping Tom               | 3             | 0     |  |
| Runaways                  | 0             | 1,138 |  |
| Trespass                  | 663           | 81    |  |
| All Other Offenses        | 17,225        | 2,182 |  |
| Total Group "B"           | 29,798        | 4,729 |  |