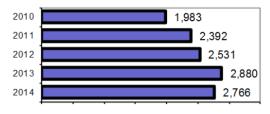

#### Offense Overview

| <ul> <li>Offense total</li> </ul>         | 2,766 |
|-------------------------------------------|-------|
| <ul> <li>% change from 2013</li> </ul>    | -4.0  |
| <ul> <li># of cleared offenses</li> </ul> | 2,467 |
| <ul> <li>Percent cleared</li> </ul>       | 89.2  |

#### Total Offenses - 5 year trend