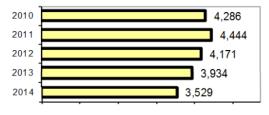

#### **Arrest Overview**

| <ul> <li>Arrest total</li> </ul>          | 3,529 |
|-------------------------------------------|-------|
| <ul> <li>% change from 2013</li> </ul>    | -10.3 |
| Adult arrest total                        | 3,437 |
| <ul> <li>Juvenile arrest total</li> </ul> | 92    |

#### Total Arrests - 5 year trend

|                           | Arrests |          |  |
|---------------------------|---------|----------|--|
| Group "B" Arrests         | Adult   | Juvenile |  |
| Bad Checks                | 0       | 0        |  |
| Curfew/Vagrancy           | 0       | 0        |  |
| Disorderly Conduct        | 1       | 0        |  |
| DUI                       | 1,187   | 10       |  |
| Drunkenness               | 1       | 0        |  |
| Family Offense-nonviolent | 0       | 0        |  |
| Liquor Law Violation      | 179     | 16       |  |
| Peeping Tom               | 0       | 0        |  |
| Runaways                  | 0       | 0        |  |
| Trespass                  | 4       | 0        |  |
| All Other Offenses        | 621     | 15       |  |
| Total Group "B"           | 1,993   | 41       |  |