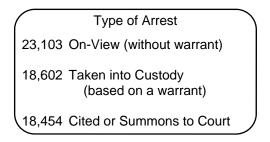

# Total Arrests 60,

| Reported Arrests  | 60,159  |
|-------------------|---------|
| Change from 2013  | -4.4%   |
| Rate per 100,000* | 3,559.9 |

The term "arrest" is defined as a physical arrest, citation or served summons. This data represents the number of persons arrested, not on charges lodged; therefore, each reporting jurisdiction submits one set of arrest data for each person per single apprehension. One set of arrest data will clear single or multiple offenses in the same incident and/or multiple incidents. Arrests on warrants issued by another jurisdiction are reported by the originating agency, not the arresting agency.