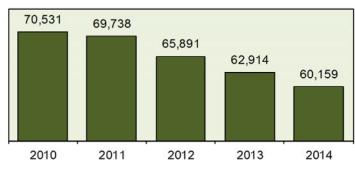

# Total Arrests 60,

| Reported Arrests  | 60,159  |
|-------------------|---------|
| Change from 2013  | -4.4%   |
| Rate per 100,000* | 3,559.9 |

The term "arrest" is defined as a physical arrest, citation or served summons. This data represents the number of persons arrested, not on charges lodged; therefore, each reporting jurisdiction submits one set of arrest data for each person per single apprehension. One set of arrest data will clear single or multiple offenses in the same incident and/or multiple incidents. Arrests on warrants issued by another jurisdiction are reported by the originating agency, not the arresting agency.

8.4% decrease in DUI arrests.

Total Arrests 5 Year Trend

\* Adjusted population base: 1,689,916.

Statewide Arrest Profile

|                               | 010       | ир л    | Allesis    |                  |           |               |
|-------------------------------|-----------|---------|------------|------------------|-----------|---------------|
|                               | 2014      | % Adult | % Juvenile | Rate per 100,000 |           | Percent       |
| Group "A" Arrests             | Reporting | Arrests | Arrests    | Population*      | Reporting | Change        |
| Murder                        | 16        | 93.7%   | 6.3%       | 0.9              | 19        | -15.8%        |
| Negligent Manslaughter        | 2         | 100.0%  | 0.0%       | 0.1              | 2         | 100.0%        |
| Forcible Sex Offenses:        |           |         |            |                  |           |               |
| Rape                          | 81        | 85.2%   | 14.8%      | 4.8              | 88        | -8.0%         |
| Sodomy                        | 21        | 33.3%   | 66.7%      | 1.2              | 16        | 31.3%         |
| Sexual Assault with Object    | 23        | 65.2%   | 34.8%      | 1.4              | 27        | -14.8%        |
| Fondling                      | 192       | 63.5%   | 36.5%      | 11.4             | 194       | -1.0%         |
| Aggravated Assault            | 1,189     | 93.2%   | 6.8%       | 70.4             | 1,316     | <i>-</i> 9.7% |
| Simple Assault                | 4,725     | 83.7%   | 16.3%      | 279.6            | 4,959     | -4.7%         |
| Intimidation                  | 286       | 86.0%   | 14.0%      | 16.9             | 272       | 5.1%          |
| Kidnapping/Abduction          | 47        | 87.2%   | 12.8%      | 2.8              | 61        | -23.0%        |
| Nonforcible Sex Offenses:     |           |         |            |                  | İ.        |               |
| Incest                        | 4         | 50.0%   | 50.0%      | 0.2              | 3         | 33.3%         |
| Statutory Rape                | 32        | 96.9%   | 3.1%       | 1.9              | 28        | 14.3%         |
| Crimes Against Persons Total  | 6,618     | 84.8%   | 15.2%      | 391.6            | 6,985     | -5.3%         |
| Crimes Against Property:      |           |         |            |                  |           |               |
| Robbery                       | 92        | 89.2%   | 10.8%      | 5.4              | 107       | -14.0%        |
| Burglary/Breaking & Entering  | 986       | 70.6%   | 29.4%      | 58.3             | 1,036     | -4.8%         |
| Larceny/Theft Offenses        | 5,416     | 74.9%   | 25.1%      | 320.5            | 5,437     | -0.4%         |
| Motor Vehicle Theft           | 207       | 59.4%   | 40.6%      | 12.2             | 182       | 13.7%         |
| Arson                         | 63        | 41.3%   | 58.7%      | 3.7              | 60        | 5.0%          |
| Destruction of Property       | 1.052     | 64.0%   | 36.3%      | 62.3             | 989       | 6.4%          |
| Counterfeiting/Forgery        | 127       | 97.6%   | 2.4%       | 7.5              | 169       | -24.9%        |
| Fraud Offenses                | 311       | 89.1%   | 10.9%      | 18.4             | 316       | -1.6%         |
| Embezzlement                  | 60        | 96.7%   | 3.3%       | 3.6              | 52        | 15.4%         |
| Extortion/Blackmail           | 4         | 75.0%   | 25.0%      | 0.2              | 4         | 0.0%          |
| Bribery                       | 2         | 100.0%  | 0.0%       | 0.1              | 1         | 100.0%        |
| Stolen Property Offenses      | 231       | 84.8%   | 15.2%      | 13.7             | 251       | -8.0%         |
| Crimes Against Property Total | 8,551     | 73.9%   | 26.1%      | 506.0            | 8,604     | -0.6%         |
| Crimes Against Society:       |           |         |            |                  |           |               |
| Drug/Narcotic Violations      | 7,412     | 88.1%   | 11.9%      | 438.6            | 7,611     | -2.6%         |
| Drug Equipment Violations     | 2,646     | 86.2%   | 13.8%      | 156.6            | 2,491     | 6.2%          |
| Gambling Offenses             | 0         | 0.0%    | 0.0%       | 0.0              | 32        | 0.0%          |
| Pomography/Obscene Material   | 34        | 67.6%   | 32.4%      | 2.0              | 35        | -2.9%         |
| Prostitution Offenses         | 17        | 100.0%  | 0.0%       | 1.0              | 14        | 21.4%         |
| Weapon Law Violations         | 354       | 75.7%   | 24.3%      | 20.9             | 436       | -18.8%        |
| Crimes Against Society Total  | 10,463    | 87.1%   | 12.9%      | 619.1            | 10,619    | -1.5%         |
| Total Group "A" Arrests       | 25,632    | 82.1%   | 17.9%      | 1516.8           | 26,208    | -2.2%         |