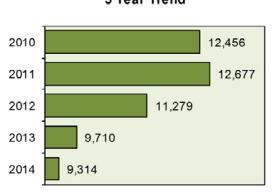

#### **Total Juvenile Arrests**

| Reported Juvenile Arrests | 9,314<br>-4.1% |
|---------------------------|----------------|
| Change from 2013          | -4.1%          |

Under the UCR guidelines, a juvenile is counted as "arrested" when the circumstances are such that if the juvenile were an adult, an arrest would have been reported. Any situation involving a juvenile, in lieu of an actual arrest, is summoned, cited, or notified to appear before a juvenile court or similar authority for a violation of the law, is reported as an arrest.

#### Total Juvenile Arrests 5 Year Trend

Statewide Arrest Profile

| Offenses                   | 10 & Under | 11-12 | 13-14 | 15  | 16    | 17  | Total       |
|----------------------------|------------|-------|-------|-----|-------|-----|-------------|
| Murder                     | 0          | 0     | 1     | 0   | 0     | 0   | 1           |
| Negligent Manslaughter     | 0          | 0     | 0     | 0   | 0     | 0   | 0           |
| Rape                       | 0          | 0     | 1     | 3   | 3     | 5   | 12          |
| Robbery                    | 0          | 1     | 2     | 3   | 1     | 3   | 10          |
| Aggravated Assault         | 7          | 14    | 19    | 10  | 8     | 23  | 81          |
| Burglary/B & E             | 12         | 25    | 55    | 51  | 102   | 45  | 290         |
| Larceny/Theft Offenses     | 27         | 119   | 363   | 285 | 290   | 276 | 1,360       |
| Motor Vehicle Theft        | 0          | 2     | 24    | 21  | 18    | 19  | 84          |
| Arson                      | 7          | 4     | 15    | 8   | 2     | 1   | 37          |
| Simple Assault             | 37         | 90    | 242   | 150 | 124   | 126 | 769         |
| Intimidation               | 1          | 4     | 9     | 10  | 9     | 7   | 40          |
| Bribery                    | 0          | 0     | 0     | 0   | 0     | 0   | 0           |
| Counterfeiting/Forgery     | 0          | 0     | 1     | 1   | 0     | 1   | 3           |
| Destruction of Property    | 37         | 46    | 109   | 75  | 62    | 50  | 379         |
| Drug/Narcotic Violations   | 1          | 18    | 124   | 174 | 253   | 315 | 885         |
| Drug Equipment Violations  | 1          | 6     | 43    | 68  | 95    | 151 | 364         |
| Embezzlement               | 0          | 0     | 1     | 0   | 0     | 1   | 2           |
| Extortion/Blackmail        | 0          | 0     | 0     | 0   | 1     | 0   | 1           |
| Fraud Offenses             | 0          | 1     | 8     | 11  | 10    | 4   | 34          |
| Gambling Offenses          | 0          | 0     | 0     | 0   | 0     | 0   | 0           |
| -<br>Kidnapping/Abduction  | 1          | 0     | 3     | 0   | 1     | 1   | 6           |
| Pornography                | 0          | 1     | 8     | 1   | 0     | 1   | 11          |
| Prostitution Offenses      | 0          | 0     | 0     | 0   | 0     | 0   | 0           |
| Sodomy                     | 0          | 2     | 6     | 1   | 2     | 3   | 14          |
| Sexual Assault w/Object    | 0          | 1     | 2     | 2   | 1     | 2   | 8           |
| Fondling                   | 2          | 12    | 25    | 8   | 13    | 10  | 70          |
| Incest                     | 0          | 1     | 0     | 1   | 0     | 0   | 2           |
| Statutory Rape             | 0          | 0     | 0     | 0   | 0     | 1   | 1           |
| Stolen Property Offenses   | 0          | 4     | 5     | 10  | 7     | 9   | 35          |
| Weapon Law Violations      | 2          | 11    | 30    | 13  | 17    | 13  | 86          |
| Bad Checks                 | 0          | 0     | 0     | 0   | 0     | 0   | 0           |
| Curfew/Loitering/Vagrancy  | 0          | 2     | 67    | 70  | 85    | 55  | 279         |
| Disorderly Conduct         | 5          | 23    | 90    | 46  | 48    | 54  | 266         |
| DUI                        | 0          | 0     | 2     | 7   | 20    | 45  | 74          |
| Drunkenness                | 0          | 1     | 13    | 11  | 17    | 22  | 64          |
| Nonviolent Family Offenses | 0          | 1     | 9     | 8   | 8     |     | 40          |
| Liquor Law Violations      | 0          | 5     | 67    | 99  | 182   | 252 | 605         |
| Peeping Tom                | 0          | 0     | 0     | 0   | 0     | 0   | 0           |
| Runaways                   | 6          | 25    | 335   | 289 | 267   | 216 | 1,138       |
| Trespass of Real Property  | 1          | 7     | 18    | 20  | 20    |     | 81          |
| All Other Offenses         | 10         | 99    | 523   | 451 | 533   |     | 2,182       |
| Total                      | 157        | 525   | 2,220 |     | 2,199 |     | 9,314       |
| Statewide Arrest Profile   |            | nac   | ge 64 |     |       |     | ne In Idaho |