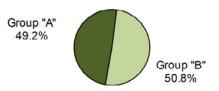

### Group "B" Arrests

|                            | 2014                | % Adult | % Juvenile | Rate per 100,000 | 2013                | Percent |
|----------------------------|---------------------|---------|------------|------------------|---------------------|---------|
| Group "B" Arrests          | Reporting           | Arrests | Arrests    | Population*      | Reporting           | Change  |
| Bad Checks                 | 60                  | 100.0%  | 0.0%       | 3.6              | 63                  | -4.8%   |
| Curfew/Loitering/Vagrancy  | 300                 | 7.0%    | 93.0%      | 17.8             | 347                 | -13.5%  |
| Disorderly Conduct         | 1,666               | 84.0%   | 16.0%      | <del>9</del> 8.6 | 2,014               | -17.3%  |
| DUI                        | 7,445               | 99.0%   | 1.0%       | 440.6            | 8,129               | -8.4%   |
| Drunkenness                | 372                 | 82.8%   | 17.2%      | 22.0             | 512                 | -27.3%  |
| Nonviolent Family Offenses | 915                 | 95.6%   | 4.4%       | 54.1             | 734                 | 24.7%   |
| Liquor Law Violations      | 2,477               | 75.6%   | 24.4%      | 146.6            | 3,167               | -21.8%  |
| Peeping Tom                | 3                   | 100.0%  | 0.0%       | 0.2              | 3                   | 0.0%    |
| Runaway                    | 1,138               | 0.0%    | 100.0%     | 67.3             | 1,030               | 10.5%   |
| Trespass of Real Property  | 744                 | 89.1%   | 10.9%      | 44.0             | 749                 | -0.7%   |
| All Other Offenses         | 1 <del>9</del> ,407 | 88.8%   | 11.2%      | 1148.4           | 1 <del>9</del> ,958 | -2.8%   |
| Total Group "B" Arrests    | 34,527              | 86.3%   | 13.7%      | 2043.1           | 36,706              | -5.9%   |

All persons arrested for the commission of a Group "A" or Group "B" crime are included in this count. Group "B" crime, which is only reported on the arrest level, encompasses offenses which are not under the Group "A" category. Excluded from this count are any traffic related arrests, with the exception of DUI, Hit and Run (of a person), and Vehicular Manslaughter.