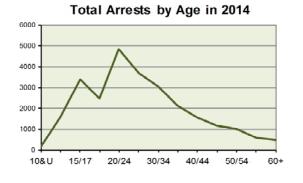

39.8% of the weapons in arrestees possession when apprehended were firearms; 12.4% of those firearms were automatic.

27.7% of total arrestees were between 18 and 24 years of age.

9.9% decrease in violent crime arrests.

#### Adult Arrests by Category

92.4% of violent crime arrests were adults.

7.4% decrease in adult DUI arrests.

88% of drug/narcotic arrests were adults.

32.8% of adult arrests were between 18 and 24 years of age.

#### Juvenile Arrests by Category

44.3% of juvenile arrestees were between 13-15 years of age.

32.0% of juveniles arrested were handled within department (e.g., released to parents; released with warning) and not referred to other authorities, such as juvenile court.