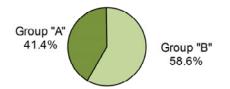

### Group "A" Arrests

All persons arrested for the commission of a Group "A" or Group "B" crime are included in this count. Group "B" crime, which is only reported on the arrest level, encompasses offenses which are not under the Group "A" category. Excluded from this count are any traffic related arrests, with the exception of DUI, Hit and Run (of a person), and Vehicular Manslaughter.