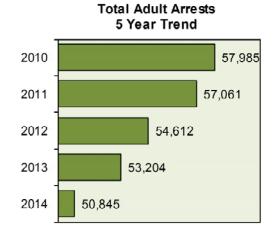

# Total Arrests 60,

| Reported Arrests  | 60,159  |
|-------------------|---------|
| Change from 2013  | -4.4%   |
| Rate per 100,000* | 3,559.9 |

The term "arrest" is defined as a physical arrest, citation or served summons. This data represents the number of persons arrested, not on charges lodged; therefore, each reporting jurisdiction submits one set of arrest data for each person per single apprehension. One set of arrest data will clear single or multiple offenses in the same incident and/or multiple incidents. Arrests on warrants issued by another jurisdiction are reported by the originating agency, not the arresting agency.

8.4% decrease in DUI arrests.

Total Arrests 5 Year Trend

\* Adjusted population base: 1,689,916.

Statewide Arrest Profile

|                               | 010       | ир л    | Allesis    |                  |           |               |
|-------------------------------|-----------|---------|------------|------------------|-----------|---------------|
|                               | 2014      | % Adult | % Juvenile | Rate per 100,000 |           | Percent       |
| Group "A" Arrests             | Reporting | Arrests | Arrests    | Population*      | Reporting | Change        |
| Murder                        | 16        | 93.7%   | 6.3%       | 0.9              | 19        | -15.8%        |
| Negligent Manslaughter        | 2         | 100.0%  | 0.0%       | 0.1              | 2         | 100.0%        |
| Forcible Sex Offenses:        |           |         |            |                  |           |               |
| Rape                          | 81        | 85.2%   | 14.8%      | 4.8              | 88        | -8.0%         |
| Sodomy                        | 21        | 33.3%   | 66.7%      | 1.2              | 16        | 31.3%         |
| Sexual Assault with Object    | 23        | 65.2%   | 34.8%      | 1.4              | 27        | -14.8%        |
| Fondling                      | 192       | 63.5%   | 36.5%      | 11.4             | 194       | -1.0%         |
| Aggravated Assault            | 1,189     | 93.2%   | 6.8%       | 70.4             | 1,316     | <i>-</i> 9.7% |
| Simple Assault                | 4,725     | 83.7%   | 16.3%      | 279.6            | 4,959     | -4.7%         |
| Intimidation                  | 286       | 86.0%   | 14.0%      | 16.9             | 272       | 5.1%          |
| Kidnapping/Abduction          | 47        | 87.2%   | 12.8%      | 2.8              | 61        | -23.0%        |
| Nonforcible Sex Offenses:     |           |         |            |                  | İ.        |               |
| Incest                        | 4         | 50.0%   | 50.0%      | 0.2              | 3         | 33.3%         |
| Statutory Rape                | 32        | 96.9%   | 3.1%       | 1.9              | 28        | 14.3%         |
| Crimes Against Persons Total  | 6,618     | 84.8%   | 15.2%      | 391.6            | 6,985     | -5.3%         |
| Crimes Against Property:      |           |         |            |                  |           |               |
| Robbery                       | 92        | 89.2%   | 10.8%      | 5.4              | 107       | -14.0%        |
| Burglary/Breaking & Entering  | 986       | 70.6%   | 29.4%      | 58.3             | 1,036     | -4.8%         |
| Larceny/Theft Offenses        | 5,416     | 74.9%   | 25.1%      | 320.5            | 5,437     | -0.4%         |
| Motor Vehicle Theft           | 207       | 59.4%   | 40.6%      | 12.2             | 182       | 13.7%         |
| Arson                         | 63        | 41.3%   | 58.7%      | 3.7              | 60        | 5.0%          |
| Destruction of Property       | 1.052     | 64.0%   | 36.3%      | 62.3             | 989       | 6.4%          |
| Counterfeiting/Forgery        | 127       | 97.6%   | 2.4%       | 7.5              | 169       | -24.9%        |
| Fraud Offenses                | 311       | 89.1%   | 10.9%      | 18.4             | 316       | -1.6%         |
| Embezzlement                  | 60        | 96.7%   | 3.3%       | 3.6              | 52        | 15.4%         |
| Extortion/Blackmail           | 4         | 75.0%   | 25.0%      | 0.2              | 4         | 0.0%          |
| Bribery                       | 2         | 100.0%  | 0.0%       | 0.1              | 1         | 100.0%        |
| Stolen Property Offenses      | 231       | 84.8%   | 15.2%      | 13.7             | 251       | -8.0%         |
| Crimes Against Property Total | 8,551     | 73.9%   | 26.1%      | 506.0            | 8,604     | -0.6%         |
| Crimes Against Society:       |           |         |            |                  |           |               |
| Drug/Narcotic Violations      | 7,412     | 88.1%   | 11.9%      | 438.6            | 7,611     | -2.6%         |
| Drug Equipment Violations     | 2,646     | 86.2%   | 13.8%      | 156.6            | 2,491     | 6.2%          |
| Gambling Offenses             | 0         | 0.0%    | 0.0%       | 0.0              | 32        | 0.0%          |
| Pomography/Obscene Material   | 34        | 67.6%   | 32.4%      | 2.0              | 35        | -2.9%         |
| Prostitution Offenses         | 17        | 100.0%  | 0.0%       | 1.0              | 14        | 21.4%         |
| Weapon Law Violations         | 354       | 75.7%   | 24.3%      | 20.9             | 436       | -18.8%        |
| Crimes Against Society Total  | 10,463    | 87.1%   | 12.9%      | 619.1            | 10,619    | -1.5%         |
| Total Group "A" Arrests       | 25,632    | 82.1%   | 17.9%      | 1516.8           | 26,208    | -2.2%         |