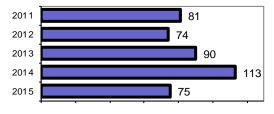

## Total Offenses - 5 year trend

## Adams County Sheriff - County Total

Population: 4,654 County: Adams

|                                             |        |                         | Offenses   |           | Arrests |          |
|---------------------------------------------|--------|-------------------------|------------|-----------|---------|----------|
|                                             |        | Group "A" Offenses      | # Reported | # Cleared | Adult   | Juvenile |
|                                             |        | Murder                  | 0          | 0         | 0       | 0        |
| Offense Overview                            |        | Negligent Manslaughter  | 0          | 0         | 0       | 0        |
| <ul> <li>Offense total</li> </ul>           | 75     | Rape                    | 0          | 0         | 0       | 0        |
| <ul><li>% change from 2014</li></ul>        | -33.6  | Robbery                 | 0          | 0         | 0       | 0        |
| <ul><li># of cleared offenses</li></ul>     | 36     | Aggravated Assault      | 2          | 1         | 1       | 0        |
| <ul> <li>Percent cleared</li> </ul>         | 48.0   | Burglary                | 2          | 1         | 0       | 2        |
|                                             |        | Larceny                 | 20         | 0         | 0       | 0        |
| <ul> <li>Group "A" Crime Rate</li> </ul>    |        | Motor Vehicle Theft     | 0          | 0         | 0       | 0        |
| per 100,000 population                      | 1611.5 | Arson                   | 1          | 0         | 0       | 0        |
|                                             |        | Simple Assault          | 20         | 9         | 6       | 0        |
| <ul> <li>Summary based reporting</li> </ul> |        | Intimidation            | 0          | 0         | 0       | 0        |
| crime rate per 100,000                      |        | Bribery                 | 0          | 0         | 0       | 0        |
| population is calculated                    |        | Counterfeiting/Forgery  | 0          | 0         | 0       | 0        |
| for other state crime                       |        | Vandalism               | 1          | 1         | 0       | 0        |
| comparisons only.                           | 537.2  | Drug/Narcotics          | 15         | 14        | 14      | 0        |
|                                             |        | Drug Equipment          | 11         | 10        | 3       | 0        |
|                                             |        | Embezzlement            | 0          | 0         | 0       | 0        |
|                                             |        | Extortion/Blackmail     | 0          | 0         | 0       | 0        |
| Arrest Overview                             |        | Fraud                   | 3          | 0         | 0       | 0        |
| <ul> <li>Arrest total</li> </ul>            | 46     | Gambling                | 0          | 0         | 0       | 0        |
| <ul><li>% change from 2014</li></ul>        | -36.1  | Kidnapping              | 0          | 0         | 0       | 0        |
| <ul> <li>Adult arrest total</li> </ul>      | 43     | Pornography             | 0          | 0         | 0       | 0        |
| <ul> <li>Juvenile arrest total</li> </ul>   | 3      | Prostitution            | 0          | 0         | 0       | 0        |
|                                             |        | Sodomy                  | 0          | 0         | 0       | 0        |
| <ul> <li>Arrest Rate per</li> </ul>         |        | Sexual Assault w/Object | 0          | 0         | 0       | 0        |
| 100,000 population                          | 988.4  | Fondling                | 0          | 0         | 0       | 0        |
|                                             |        | Incest                  | 0          | 0         | 0       | 0        |
|                                             |        | Statutory Rape          | 0          | 0         | 0       | 0        |
|                                             |        | Stolen Property         | 0          | 0         | 0       | 0        |
|                                             |        | Weapon Law Violation    | 0          | 0         | 0       | 0        |
|                                             |        | Total Group "A"         | 75         | 36        | 24      | 2        |