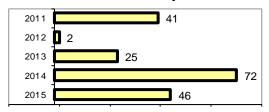

## Total Arrests - 5 year trend

|                           | Arrests |          |  |
|---------------------------|---------|----------|--|
| Group "B" Arrests         | Adult   | Juvenile |  |
| Bad Checks                | 0       | 0        |  |
| Curfew/Vagrancy           | 0       | 0        |  |
| Disorderly Conduct        | 1       | 0        |  |
| DUI                       | 8       | 1        |  |
| Drunkenness               | 0       | 0        |  |
| Family Offense-nonviolent | 1       | 0        |  |
| Liquor Law Violation      | 3       | 0        |  |
| Peeping Tom               | 0       | 0        |  |
| Runaways                  | 0       | 0        |  |
| Trespass                  | 0       | 0        |  |
| All Other Offenses        | 6       | 0        |  |
| Total Group "B"           | 19      | 1        |  |

## Adams County Sheriff - County Total

Population: 4,654 County: Adams

|                                             |        |                         | Offenses   |           | Arrests |          |
|---------------------------------------------|--------|-------------------------|------------|-----------|---------|----------|
|                                             |        | Group "A" Offenses      | # Reported | # Cleared | Adult   | Juvenile |
|                                             |        | Murder                  | 0          | 0         | 0       | 0        |
| Offense Overview                            |        | Negligent Manslaughter  | 0          | 0         | 0       | 0        |
| <ul> <li>Offense total</li> </ul>           | 75     | Rape                    | 0          | 0         | 0       | 0        |
| <ul><li>% change from 2014</li></ul>        | -33.6  | Robbery                 | 0          | 0         | 0       | 0        |
| <ul><li># of cleared offenses</li></ul>     | 36     | Aggravated Assault      | 2          | 1         | 1       | 0        |
| <ul> <li>Percent cleared</li> </ul>         | 48.0   | Burglary                | 2          | 1         | 0       | 2        |
|                                             |        | Larceny                 | 20         | 0         | 0       | 0        |
| <ul> <li>Group "A" Crime Rate</li> </ul>    |        | Motor Vehicle Theft     | 0          | 0         | 0       | 0        |
| per 100,000 population                      | 1611.5 | Arson                   | 1          | 0         | 0       | 0        |
|                                             |        | Simple Assault          | 20         | 9         | 6       | 0        |
| <ul> <li>Summary based reporting</li> </ul> |        | Intimidation            | 0          | 0         | 0       | 0        |
| crime rate per 100,000                      |        | Bribery                 | 0          | 0         | 0       | 0        |
| population is calculated                    |        | Counterfeiting/Forgery  | 0          | 0         | 0       | 0        |
| for other state crime                       |        | Vandalism               | 1          | 1         | 0       | 0        |
| comparisons only.                           | 537.2  | Drug/Narcotics          | 15         | 14        | 14      | 0        |
|                                             |        | Drug Equipment          | 11         | 10        | 3       | 0        |
|                                             |        | Embezzlement            | 0          | 0         | 0       | 0        |
|                                             |        | Extortion/Blackmail     | 0          | 0         | 0       | 0        |
| Arrest Overview                             |        | Fraud                   | 3          | 0         | 0       | 0        |
| <ul> <li>Arrest total</li> </ul>            | 46     | Gambling                | 0          | 0         | 0       | 0        |
| <ul><li>% change from 2014</li></ul>        | -36.1  | Kidnapping              | 0          | 0         | 0       | 0        |
| <ul> <li>Adult arrest total</li> </ul>      | 43     | Pornography             | 0          | 0         | 0       | 0        |
| <ul> <li>Juvenile arrest total</li> </ul>   | 3      | Prostitution            | 0          | 0         | 0       | 0        |
|                                             |        | Sodomy                  | 0          | 0         | 0       | 0        |
| <ul> <li>Arrest Rate per</li> </ul>         |        | Sexual Assault w/Object | 0          | 0         | 0       | 0        |
| 100,000 population                          | 988.4  | Fondling                | 0          | 0         | 0       | 0        |
|                                             |        | Incest                  | 0          | 0         | 0       | 0        |
|                                             |        | Statutory Rape          | 0          | 0         | 0       | 0        |
|                                             |        | Stolen Property         | 0          | 0         | 0       | 0        |
|                                             |        | Weapon Law Violation    | 0          | 0         | 0       | 0        |
|                                             |        | Total Group "A"         | 75         | 36        | 24      | 2        |