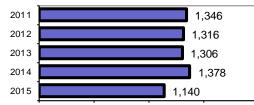

### Chubbuck Police Department

Population: County:

14,289 Bannock

|                                             |        |                         | Offenses   |           | Arrests |          |
|---------------------------------------------|--------|-------------------------|------------|-----------|---------|----------|
|                                             |        | Group "A" Offenses      | # Reported | # Cleared | Adult   | Juvenile |
|                                             |        | Murder                  | 0          | 0         | 0       | 0        |
| Offense Overview                            |        | Negligent Manslaughter  | 0          | 0         | 0       | 0        |
| <ul> <li>Offense total</li> </ul>           | 1,140  | Rape                    | 1          | 0         | 0       | 0        |
| <ul> <li>% change from 2014</li> </ul>      | -17.3  | Robbery                 | 1          | 0         | 0       | 0        |
| <ul> <li># of cleared offenses</li> </ul>   | 464    | Aggravated Assault      | 11         | 8         | 3       | 1        |
| <ul> <li>Percent cleared</li> </ul>         | 40.7   | Burglary                | 35         | 5         | 8       | 4        |
|                                             |        | Larceny                 | 510        | 188       | 166     | 36       |
| <ul> <li>Group "A" Crime Rate</li> </ul>    |        | Motor Vehicle Theft     | 18         | 4         | 1       | 0        |
| per 100,000 population                      | 7978.2 | Arson                   | 0          | 0         | 0       | 0        |
|                                             |        | Simple Assault          | 154        | 111       | 23      | 1        |
| <ul> <li>Summary based reporting</li> </ul> | g      | Intimidation            | 27         | 7         | 4       | 0        |
| crime rate per 100,000                      |        | Bribery                 | 0          | 0         | 0       | 0        |
| population is calculated                    |        | Counterfeiting/Forgery  | 11         | 1         | 1       | 0        |
| for other state crime                       |        | Vandalism               | 130        | 25        | 10      | 4        |
| comparisons only.                           | 4031.1 | Drug/Narcotics          | 51         | 40        | 31      | 1        |
|                                             |        | Drug Equipment          | 52         | 34        | 6       | 0        |
|                                             |        | Embezzlement            | 15         | 11        | 1       | 0        |
|                                             |        | Extortion/Blackmail     | 0          | 0         | 0       | 0        |
| Arrest Overview                             |        | Fraud                   | 98         | 20        | 7       | 1        |
| <ul> <li>Arrest total</li> </ul>            | 422    | Gambling                | 0          | 0         | 0       | 0        |
| <ul> <li>% change from 2014</li> </ul>      | -26.5  | Kidnapping              | 0          | 0         | 0       | 0        |
| <ul> <li>Adult arrest total</li> </ul>      | 362    | Pornography             | 2          | 0         | 0       | 0        |
| <ul> <li>Juvenile arrest total</li> </ul>   | 60     | Prostitution            | 1          | 0         | 0       | 0        |
|                                             |        | Sodomy                  | 1          | 1         | 0       | 0        |
| <ul> <li>Arrest Rate per</li> </ul>         |        | Sexual Assault w/Object | 1          | 1         | 1       | 0        |
| 100,000 population                          | 2953.3 | Fondling                | 2          | 1         | 0       | 0        |
|                                             |        | Incest                  | 0          | 0         | 0       | 0        |
|                                             |        | Statutory Rape          | 0          | 0         | 0       | 0        |
|                                             |        | Stolen Property         | 1          | 1         | 4       | 0        |
|                                             |        | Weapon Law Violation    | 18         | 6         | 3       | 0        |
|                                             |        | Total Group "A"         | 1,140      | 464       | 269     | 48       |

Total Arrests - 5 year trend

Agency/County Information

|                           | Arrests |          |  |
|---------------------------|---------|----------|--|
| Group "B" Arrests         | Adult   | Juvenile |  |
| Bad Checks                | 3       | 0        |  |
| Curfew/Vagrancy           | 0       | 0        |  |
| Disorderly Conduct        | 9       | 2        |  |
| DUI                       | 20      | 0        |  |
| Drunkenness               | 2       | 0        |  |
| Family Offense-nonviolent | 2       | 0        |  |
| Liquor Law Violation      | 3       | 1        |  |
| Peeping Tom               | 0       | 0        |  |
| Runaways                  | 0       | 6        |  |
| Trespass                  | 7       | 0        |  |
| All Other Offenses        | 47      | 3        |  |
| Total Group "B"           | 93      | 12       |  |