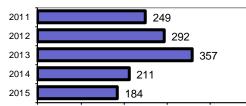

Total Arrests - 5 year trend

Agency/County Information

|                           | Arrests |          |  |
|---------------------------|---------|----------|--|
| Group "B" Arrests         | Adult   | Juvenile |  |
| Bad Checks                | 3       | 0        |  |
| Curfew/Vagrancy           | 0       | 0        |  |
| Disorderly Conduct        | 9       | 2        |  |
| DUI                       | 20      | 0        |  |
| Drunkenness               | 2       | 0        |  |
| Family Offense-nonviolent | 2       | 0        |  |
| Liquor Law Violation      | 3       | 1        |  |
| Peeping Tom               | 0       | 0        |  |
| Runaways                  | 0       | 6        |  |
| Trespass                  | 7       | 0        |  |
| All Other Offenses        | 47      | 3        |  |
| Total Group "B"           | 93      | 12       |  |