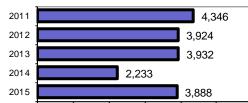

### Pocatello Police Department

Population: 54,286 County: Bannock

|                                            |        |                         | Offe       | nses      | Arre  | ests     |
|--------------------------------------------|--------|-------------------------|------------|-----------|-------|----------|
|                                            |        | Group "A" Offenses      | # Reported | # Cleared | Adult | Juvenile |
|                                            |        | Murder                  | 1          | 1         | 1     | 0        |
| Offense Overview                           |        | Negligent Manslaughter  | 0          | 0         | 0     | 0        |
| <ul> <li>Offense total</li> </ul>          | 3,888  | Rape                    | 16         | 10        | 8     | 0        |
| <ul> <li>% change from 2014</li> </ul>     | 74.1   | Robbery                 | 6          | 2         | 3     | 0        |
| <ul> <li># of cleared offenses</li> </ul>  | 1,788  | Aggravated Assault      | 171        | 138       | 56    | 8        |
| <ul> <li>Percent cleared</li> </ul>        | 46.0   | Burglary                | 339        | 61        | 21    | 8        |
|                                            |        | Larceny                 | 1,200      | 303       | 207   | 65       |
| <ul> <li>Group "A" Crime Rate</li> </ul>   |        | Motor Vehicle Theft     | 106        | 23        | 11    | 0        |
| per 100,000 population                     | 7162.1 | Arson                   | 8          | 6         | 2     | 1        |
|                                            |        | Simple Assault          | 636        | 462       | 269   | 54       |
| <ul> <li>Summary based reportir</li> </ul> | g      | Intimidation            | 53         | 38        | 18    | 1        |
| crime rate per 100,000                     |        | Bribery                 | 0          | 0         | 0     | 0        |
| population is calculated                   |        | Counterfeiting/Forgery  | 38         | 20        | 12    | 0        |
| for other state crime                      |        | Vandalism               | 361        | 82        | 48    | 15       |
| comparisons only.                          | 3402.4 | Drug/Narcotics          | 389        | 300       | 244   | 31       |
|                                            |        | Drug Equipment          | 266        | 216       | 45    | 12       |
|                                            |        | Embezzlement            | 16         | 10        | 2     | 0        |
|                                            |        | Extortion/Blackmail     | 0          | 0         | 0     | 0        |
| Arrest Overview                            |        | Fraud                   | 145        | 39        | 24    | 1        |
| <ul> <li>Arrest total</li> </ul>           | 2,896  | Gambling                | 0          | 0         | 0     | 0        |
| <ul> <li>% change from 2014</li> </ul>     | 241.1  | Kidnapping              | 5          | 4         | 3     | 0        |
| <ul> <li>Adult arrest total</li> </ul>     | 2,291  | Pornography             | 8          | 1         | 0     | 0        |
| <ul> <li>Juvenile arrest total</li> </ul>  | 605    | Prostitution            | 1          | 0         | 0     | 0        |
|                                            |        | Sodomy                  | 5          | 3         | 1     | 0        |
| <ul> <li>Arrest Rate per</li> </ul>        |        | Sexual Assault w/Object | 1          | 1         | 2     | 0        |
| 100,000 population                         | 5334.7 | Fondling                | 19         | 8         | 3     | 1        |
|                                            |        | Incest                  | 1          | 1         | 0     | 0        |
|                                            |        | Statutory Rape          | 8          | 6         | 7     | 0        |
|                                            |        | Stolen Property         | 12         | 11        | 27    | 11       |
|                                            |        | Weapon Law Violation    | 77         | 42        | 14    | 9        |
|                                            |        | Total Group "A"         | 3,888      | 1,788     | 1,028 | 217      |

Total Arrests - 5 year trend

Agency/County Information

|                           | Arrests |          |  |
|---------------------------|---------|----------|--|
| Group "B" Arrests         | Adult   | Juvenile |  |
| Bad Checks                | 1       | 0        |  |
| Curfew/Vagrancy           | 0       | 16       |  |
| Disorderly Conduct        | 122     | 90       |  |
| DUI                       | 250     | 1        |  |
| Drunkenness               | 5       | 0        |  |
| Family Offense-nonviolent | 30      | 0        |  |
| Liquor Law Violation      | 46      | 15       |  |
| Peeping Tom               | 0       | 0        |  |
| Runaways                  | 0       | 60       |  |
| Trespass                  | 73      | 2        |  |
| All Other Offenses        | 736     | 204      |  |
| Total Group "B"           | 1,263   | 388      |  |