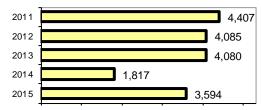

Total Arrests - 5 year trend

Agency/County Information

|                           | Arrests |          |  |
|---------------------------|---------|----------|--|
| Group "B" Arrests         | Adult   | Juvenile |  |
| Bad Checks                | 2       | 0        |  |
| Curfew/Vagrancy           | 0       | 0        |  |
| Disorderly Conduct        | 13      | 7        |  |
| DUI                       | 50      | 0        |  |
| Drunkenness               | 0       | 0        |  |
| Family Offense-nonviolent | 1       | 0        |  |
| Liquor Law Violation      | 8       | 1        |  |
| Peeping Tom               | 0       | 0        |  |
| Runaways                  | 0       | 5        |  |
| Trespass                  | 5       | 0        |  |
| All Other Offenses        | 71      | 12       |  |
| Total Group "B"           | 150     | 25       |  |