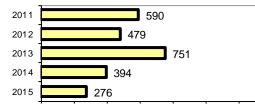

Total Arrests - 5 year trend

Agency/County Information

|                           | Arrests |          |  |
|---------------------------|---------|----------|--|
| Group "B" Arrests         | Adult   | Juvenile |  |
| Bad Checks                | 1       | 0        |  |
| Curfew/Vagrancy           | 0       | 16       |  |
| Disorderly Conduct        | 122     | 90       |  |
| DUI                       | 250     | 1        |  |
| Drunkenness               | 5       | 0        |  |
| Family Offense-nonviolent | 30      | 0        |  |
| Liquor Law Violation      | 46      | 15       |  |
| Peeping Tom               | 0       | 0        |  |
| Runaways                  | 0       | 60       |  |
| Trespass                  | 73      | 2        |  |
| All Other Offenses        | 736     | 204      |  |
| Total Group "B"           | 1,263   | 388      |  |