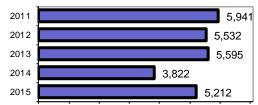

Total Arrests - 5 year trend

Agency/County Information

|                           | Arrests |          |  |
|---------------------------|---------|----------|--|
| Group "B" Arrests         | Adult   | Juvenile |  |
| Bad Checks                | 6       | 0        |  |
| Curfew/Vagrancy           | 0       | 16       |  |
| Disorderly Conduct        | 144     | 99       |  |
| DUI                       | 320     | 1        |  |
| Drunkenness               | 7       | 0        |  |
| Family Offense-nonviolent | 33      | 0        |  |
| Liquor Law Violation      | 57      | 17       |  |
| Peeping Tom               | 0       | 0        |  |
| Runaways                  | 0       | 71       |  |
| Trespass                  | 85      | 2        |  |
| All Other Offenses        | 854     | 219      |  |
| Total Group "B"           | 1,506   | 425      |  |