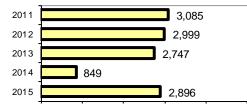

### Pocatello Police Department

Population: 54,286 County: Bannock

|                                            |        |                         | Offe       | nses      | Arre  | ests     |
|--------------------------------------------|--------|-------------------------|------------|-----------|-------|----------|
|                                            |        | Group "A" Offenses      | # Reported | # Cleared | Adult | Juvenile |
|                                            |        | Murder                  | 1          | 1         | 1     | 0        |
| Offense Overview                           |        | Negligent Manslaughter  | 0          | 0         | 0     | 0        |
| <ul> <li>Offense total</li> </ul>          | 3,888  | Rape                    | 16         | 10        | 8     | 0        |
| <ul> <li>% change from 2014</li> </ul>     | 74.1   | Robbery                 | 6          | 2         | 3     | 0        |
| <ul> <li># of cleared offenses</li> </ul>  | 1,788  | Aggravated Assault      | 171        | 138       | 56    | 8        |
| <ul> <li>Percent cleared</li> </ul>        | 46.0   | Burglary                | 339        | 61        | 21    | 8        |
|                                            |        | Larceny                 | 1,200      | 303       | 207   | 65       |
| <ul> <li>Group "A" Crime Rate</li> </ul>   |        | Motor Vehicle Theft     | 106        | 23        | 11    | 0        |
| per 100,000 population                     | 7162.1 | Arson                   | 8          | 6         | 2     | 1        |
|                                            |        | Simple Assault          | 636        | 462       | 269   | 54       |
| <ul> <li>Summary based reportir</li> </ul> | g      | Intimidation            | 53         | 38        | 18    | 1        |
| crime rate per 100,000                     |        | Bribery                 | 0          | 0         | 0     | 0        |
| population is calculated                   |        | Counterfeiting/Forgery  | 38         | 20        | 12    | 0        |
| for other state crime                      |        | Vandalism               | 361        | 82        | 48    | 15       |
| comparisons only.                          | 3402.4 | Drug/Narcotics          | 389        | 300       | 244   | 31       |
|                                            |        | Drug Equipment          | 266        | 216       | 45    | 12       |
|                                            |        | Embezzlement            | 16         | 10        | 2     | 0        |
|                                            |        | Extortion/Blackmail     | 0          | 0         | 0     | 0        |
| Arrest Overview                            |        | Fraud                   | 145        | 39        | 24    | 1        |
| <ul> <li>Arrest total</li> </ul>           | 2,896  | Gambling                | 0          | 0         | 0     | 0        |
| <ul> <li>% change from 2014</li> </ul>     | 241.1  | Kidnapping              | 5          | 4         | 3     | 0        |
| <ul> <li>Adult arrest total</li> </ul>     | 2,291  | Pornography             | 8          | 1         | 0     | 0        |
| <ul> <li>Juvenile arrest total</li> </ul>  | 605    | Prostitution            | 1          | 0         | 0     | 0        |
|                                            |        | Sodomy                  | 5          | 3         | 1     | 0        |
| <ul> <li>Arrest Rate per</li> </ul>        |        | Sexual Assault w/Object | 1          | 1         | 2     | 0        |
| 100,000 population                         | 5334.7 | Fondling                | 19         | 8         | 3     | 1        |
|                                            |        | Incest                  | 1          | 1         | 0     | 0        |
|                                            |        | Statutory Rape          | 8          | 6         | 7     | 0        |
|                                            |        | Stolen Property         | 12         | 11        | 27    | 11       |
|                                            |        | Weapon Law Violation    | 77         | 42        | 14    | 9        |
|                                            |        | Total Group "A"         | 3,888      | 1,788     | 1,028 | 217      |

Total Arrests - 5 year trend

Agency/County Information

|                           | Arrests |          |  |
|---------------------------|---------|----------|--|
| Group "B" Arrests         | Adult   | Juvenile |  |
| Bad Checks                | 1       | 0        |  |
| Curfew/Vagrancy           | 0       | 16       |  |
| Disorderly Conduct        | 122     | 90       |  |
| DUI                       | 250     | 1        |  |
| Drunkenness               | 5       | 0        |  |
| Family Offense-nonviolent | 30      | 0        |  |
| Liquor Law Violation      | 46      | 15       |  |
| Peeping Tom               | 0       | 0        |  |
| Runaways                  | 0       | 60       |  |
| Trespass                  | 73      | 2        |  |
| All Other Offenses        | 736     | 204      |  |
| Total Group "B"           | 1,263   | 388      |  |