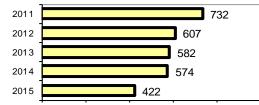

### Chubbuck Police Department

Population: County:

14,289 Bannock

|                                             |        |                         | Offenses   |           | Arrests |          |
|---------------------------------------------|--------|-------------------------|------------|-----------|---------|----------|
|                                             |        | Group "A" Offenses      | # Reported | # Cleared | Adult   | Juvenile |
|                                             |        | Murder                  | 0          | 0         | 0       | 0        |
| Offense Overview                            |        | Negligent Manslaughter  | 0          | 0         | 0       | 0        |
| <ul> <li>Offense total</li> </ul>           | 1,140  | Rape                    | 1          | 0         | 0       | 0        |
| <ul> <li>% change from 2014</li> </ul>      | -17.3  | Robbery                 | 1          | 0         | 0       | 0        |
| <ul> <li># of cleared offenses</li> </ul>   | 464    | Aggravated Assault      | 11         | 8         | 3       | 1        |
| <ul> <li>Percent cleared</li> </ul>         | 40.7   | Burglary                | 35         | 5         | 8       | 4        |
|                                             |        | Larceny                 | 510        | 188       | 166     | 36       |
| <ul> <li>Group "A" Crime Rate</li> </ul>    |        | Motor Vehicle Theft     | 18         | 4         | 1       | 0        |
| per 100,000 population                      | 7978.2 | Arson                   | 0          | 0         | 0       | 0        |
|                                             |        | Simple Assault          | 154        | 111       | 23      | 1        |
| <ul> <li>Summary based reporting</li> </ul> | g      | Intimidation            | 27         | 7         | 4       | 0        |
| crime rate per 100,000                      |        | Bribery                 | 0          | 0         | 0       | 0        |
| population is calculated                    |        | Counterfeiting/Forgery  | 11         | 1         | 1       | 0        |
| for other state crime                       |        | Vandalism               | 130        | 25        | 10      | 4        |
| comparisons only.                           | 4031.1 | Drug/Narcotics          | 51         | 40        | 31      | 1        |
|                                             |        | Drug Equipment          | 52         | 34        | 6       | 0        |
|                                             |        | Embezzlement            | 15         | 11        | 1       | 0        |
|                                             |        | Extortion/Blackmail     | 0          | 0         | 0       | 0        |
| Arrest Overview                             |        | Fraud                   | 98         | 20        | 7       | 1        |
| <ul> <li>Arrest total</li> </ul>            | 422    | Gambling                | 0          | 0         | 0       | 0        |
| <ul> <li>% change from 2014</li> </ul>      | -26.5  | Kidnapping              | 0          | 0         | 0       | 0        |
| <ul> <li>Adult arrest total</li> </ul>      | 362    | Pornography             | 2          | 0         | 0       | 0        |
| <ul> <li>Juvenile arrest total</li> </ul>   | 60     | Prostitution            | 1          | 0         | 0       | 0        |
|                                             |        | Sodomy                  | 1          | 1         | 0       | 0        |
| <ul> <li>Arrest Rate per</li> </ul>         |        | Sexual Assault w/Object | 1          | 1         | 1       | 0        |
| 100,000 population                          | 2953.3 | Fondling                | 2          | 1         | 0       | 0        |
|                                             |        | Incest                  | 0          | 0         | 0       | 0        |
|                                             |        | Statutory Rape          | 0          | 0         | 0       | 0        |
|                                             |        | Stolen Property         | 1          | 1         | 4       | 0        |
|                                             |        | Weapon Law Violation    | 18         | 6         | 3       | 0        |
|                                             |        | Total Group "A"         | 1,140      | 464       | 269     | 48       |

Total Arrests - 5 year trend

Agency/County Information

|                           | Arrests |          |  |
|---------------------------|---------|----------|--|
| Group "B" Arrests         | Adult   | Juvenile |  |
| Bad Checks                | 3       | 0        |  |
| Curfew/Vagrancy           | 0       | 0        |  |
| Disorderly Conduct        | 9       | 2        |  |
| DUI                       | 20      | 0        |  |
| Drunkenness               | 2       | 0        |  |
| Family Offense-nonviolent | 2       | 0        |  |
| Liquor Law Violation      | 3       | 1        |  |
| Peeping Tom               | 0       | 0        |  |
| Runaways                  | 0       | 6        |  |
| Trespass                  | 7       | 0        |  |
| All Other Offenses        | 47      | 3        |  |
| Total Group "B"           | 93      | 12       |  |