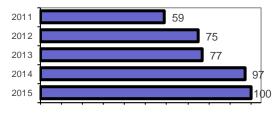

### **Arrest Overview**

Arrest total 39
% change from 2014 -7.1
Adult arrest total 34
Juvenile arrest total 5

Arrest Rate per 100,000 population 1132.4

|                         | Offe       | nses      | Arre  | ests     |
|-------------------------|------------|-----------|-------|----------|
| Group "A" Offenses      | # Reported | # Cleared | Adult | Juvenile |
| Murder                  | 0          | 0         | 0     | 0        |
| Negligent Manslaughter  | 0          | 0         | 0     | 0        |
| Rape                    | 2          | 0         | 0     | 0        |
| Robbery                 | 0          | 0         | 0     | 0        |
| Aggravated Assault      | 3          | 3         | 1     | 0        |
| Burglary                | 9          | 0         | 0     | 0        |
| Larceny                 | 22         | 1         | 1     | 0        |
| Motor Vehicle Theft     | 2          | 0         | 0     | 0        |
| Arson                   | 0          | 0         | 0     | 0        |
| Simple Assault          | 13         | 5         | 3     | 0        |
| Intimidation            | 3          | 0         | 0     | 0        |
| Bribery                 | 0          | 0         | 0     | 0        |
| Counterfeiting/Forgery  | 0          | 0         | 0     | 0        |
| Vandalism               | 31         | 3         | 2     | 0        |
| Drug/Narcotics          | 4          | 4         | 3     | 0        |
| Drug Equipment          | 3          | 2         | 2     | 0        |
| Embezzlement            | 0          | 0         | 0     | 0        |
| Extortion/Blackmail     | 0          | 0         | 0     | 0        |
| Fraud                   | 3          | 0         | 0     | 0        |
| Gambling                | 0          | 0         | 0     | 0        |
| Kidnapping              | 0          | 0         | 0     | 0        |
| Pornography             | 0          | 0         | 0     | 0        |
| Prostitution            | 0          | 0         | 0     | 0        |
| Sodomy                  | 0          | 0         | 0     | 0        |
| Sexual Assault w/Object | 0          | 0         | 0     | 0        |
| Fondling                | 2          | 0         | 0     | 0        |
| Incest                  | 0          | 0         | 0     | 0        |
| Statutory Rape          | 1          | 0         | 0     | 0        |
| Stolen Property         | 0          | 0         | 0     | 0        |
| Weapon Law Violation    | 2          | 0         | 0     | 0        |
| Total Group "A"         | 100        | 18        | 12    | 0        |

### Total Offenses - 5 year trend

## Total Arrests - 5 year trend

|                           | Arrests |          |  |
|---------------------------|---------|----------|--|
| Group "B" Arrests         | Adult   | Juvenile |  |
| Bad Checks                | 0       | 0        |  |
| Curfew/Vagrancy           | 0       | 0        |  |
| Disorderly Conduct        | 2       | 0        |  |
| DUI                       | 12      | 0        |  |
| Drunkenness               | 0       | 0        |  |
| Family Offense-nonviolent | 0       | 0        |  |
| Liquor Law Violation      | 6       | 5        |  |
| Peeping Tom               | 0       | 0        |  |
| Runaways                  | 0       | 0        |  |
| Trespass                  | 0       | 0        |  |
| All Other Offenses        | 2       | 0        |  |
| Total Group "B"           | 22      | 5        |  |