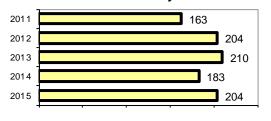

### Total Offenses - 5 year trend

## Total Arrests - 5 year trend

|                           | Arrests |          |
|---------------------------|---------|----------|
| Group "B" Arrests         | Adult   | Juvenile |
| Bad Checks                | 0       | 0        |
| Curfew/Vagrancy           | 0       | 0        |
| Disorderly Conduct        | 15      | 1        |
| DUI                       | 25      | 0        |
| Drunkenness               | 0       | 0        |
| Family Offense-nonviolent | 0       | 0        |
| Liquor Law Violation      | 24      | 12       |
| Peeping Tom               | 0       | 0        |
| Runaways                  | 0       | 0        |
| Trespass                  | 0       | 0        |
| All Other Offenses        | 34      | 3        |
| Total Group "B"           | 98      | 16       |