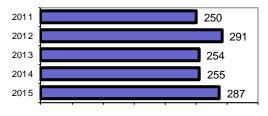

Arrest Rate per 100,000 population 3418.8

|                         | Offe       | nses      | Arre  | ests     |
|-------------------------|------------|-----------|-------|----------|
| Group "A" Offenses      | # Reported | # Cleared | Adult | Juvenile |
| Murder                  | 0          | 0         | 0     | 0        |
| Negligent Manslaughter  | 0          | 0         | 0     | 0        |
| Rape                    | 2          | 0         | 0     | 0        |
| Robbery                 | 0          | 0         | 0     | 0        |
| Aggravated Assault      | 6          | 5         | 3     | 0        |
| Burglary                | 13         | 1         | 1     | 0        |
| Larceny                 | 72         | 9         | 7     | 4        |
| Motor Vehicle Theft     | 5          | 1         | 1     | 0        |
| Arson                   | 0          | 0         | 0     | 0        |
| Simple Assault          | 43         | 27        | 20    | 2        |
| Intimidation            | 15         | 8         | 5     | 0        |
| Bribery                 | 0          | 0         | 0     | 0        |
| Counterfeiting/Forgery  | 2          | 1         | 0     | 0        |
| Vandalism               | 47         | 7         | 4     | 2        |
| Drug/Narcotics          | 38         | 33        | 24    | 4        |
| Drug Equipment          | 16         | 13        | 9     | 0        |
| Embezzlement            | 0          | 0         | 0     | 0        |
| Extortion/Blackmail     | 0          | 0         | 0     | 0        |
| Fraud                   | 13         | 5         | 4     | 0        |
| Gambling                | 0          | 0         | 0     | 0        |
| Kidnapping              | 0          | 0         | 0     | 0        |
| Pornography             | 1          | 0         | 0     | 0        |
| Prostitution            | 0          | 0         | 0     | 0        |
| Sodomy                  | 2          | 0         | 0     | 0        |
| Sexual Assault w/Object | 0          | 0         | 0     | 0        |
| Fondling                | 8          | 4         | 0     | 0        |
| Incest                  | 0          | 0         | 0     | 0        |
| Statutory Rape          | 2          | 0         | 0     | 0        |
| Stolen Property         | 0          | 0         | 0     | 0        |
| Weapon Law Violation    | 2          | 0         | 0     | 0        |
| Total Group "A"         | 287        | 114       | 78    | 12       |

### Total Offenses - 5 year trend

## Total Arrests - 5 year trend

|                           | Arrests |          |
|---------------------------|---------|----------|
| Group "B" Arrests         | Adult   | Juvenile |
| Bad Checks                | 0       | 0        |
| Curfew/Vagrancy           | 0       | 0        |
| Disorderly Conduct        | 15      | 1        |
| DUI                       | 25      | 0        |
| Drunkenness               | 0       | 0        |
| Family Offense-nonviolent | 0       | 0        |
| Liquor Law Violation      | 24      | 12       |
| Peeping Tom               | 0       | 0        |
| Runaways                  | 0       | 0        |
| Trespass                  | 0       | 0        |
| All Other Offenses        | 34      | 3        |
| Total Group "B"           | 98      | 16       |