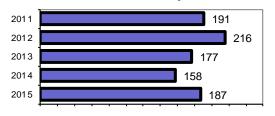

## Total Offenses - 5 year trend

| Total Arrests - 5 year trend |     |  |  |  |
|------------------------------|-----|--|--|--|
| 2011                         | 148 |  |  |  |
| 2012                         | 171 |  |  |  |
| 2013                         | 162 |  |  |  |
| 2014                         | 141 |  |  |  |
| 2015                         | 165 |  |  |  |