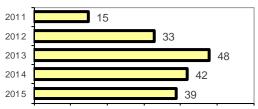

### **Arrest Overview**

Arrest total 39
% change from 2014 -7.1
Adult arrest total 34
Juvenile arrest total 5

Arrest Rate per 100,000 population 1132.4

|                         | Offe       | nses      | Arre  | ests     |
|-------------------------|------------|-----------|-------|----------|
| Group "A" Offenses      | # Reported | # Cleared | Adult | Juvenile |
| Murder                  | 0          | 0         | 0     | 0        |
| Negligent Manslaughter  | 0          | 0         | 0     | 0        |
| Rape                    | 2          | 0         | 0     | 0        |
| Robbery                 | 0          | 0         | 0     | 0        |
| Aggravated Assault      | 3          | 3         | 1     | 0        |
| Burglary                | 9          | 0         | 0     | 0        |
| Larceny                 | 22         | 1         | 1     | 0        |
| Motor Vehicle Theft     | 2          | 0         | 0     | 0        |
| Arson                   | 0          | 0         | 0     | 0        |
| Simple Assault          | 13         | 5         | 3     | 0        |
| Intimidation            | 3          | 0         | 0     | 0        |
| Bribery                 | 0          | 0         | 0     | 0        |
| Counterfeiting/Forgery  | 0          | 0         | 0     | 0        |
| Vandalism               | 31         | 3         | 2     | 0        |
| Drug/Narcotics          | 4          | 4         | 3     | 0        |
| Drug Equipment          | 3          | 2         | 2     | 0        |
| Embezzlement            | 0          | 0         | 0     | 0        |
| Extortion/Blackmail     | 0          | 0         | 0     | 0        |
| Fraud                   | 3          | 0         | 0     | 0        |
| Gambling                | 0          | 0         | 0     | 0        |
| Kidnapping              | 0          | 0         | 0     | 0        |
| Pornography             | 0          | 0         | 0     | 0        |
| Prostitution            | 0          | 0         | 0     | 0        |
| Sodomy                  | 0          | 0         | 0     | 0        |
| Sexual Assault w/Object | 0          | 0         | 0     | 0        |
| Fondling                | 2          | 0         | 0     | 0        |
| Incest                  | 0          | 0         | 0     | 0        |
| Statutory Rape          | 1          | 0         | 0     | 0        |
| Stolen Property         | 0          | 0         | 0     | 0        |
| Weapon Law Violation    | 2          | 0         | 0     | 0        |
| Total Group "A"         | 100        | 18        | 12    | 0        |

### Total Offenses - 5 year trend

## Total Arrests - 5 year trend

|                           | Arrests |          |  |
|---------------------------|---------|----------|--|
| Group "B" Arrests         | Adult   | Juvenile |  |
| Bad Checks                | 0       | 0        |  |
| Curfew/Vagrancy           | 0       | 0        |  |
| Disorderly Conduct        | 2       | 0        |  |
| DUI                       | 12      | 0        |  |
| Drunkenness               | 0       | 0        |  |
| Family Offense-nonviolent | 0       | 0        |  |
| Liquor Law Violation      | 6       | 5        |  |
| Peeping Tom               | 0       | 0        |  |
| Runaways                  | 0       | 0        |  |
| Trespass                  | 0       | 0        |  |
| All Other Offenses        | 2       | 0        |  |
| Total Group "B"           | 22      | 5        |  |