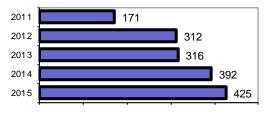

| 1                  | 1                                          | 0                  |
|        | 8.4<br>291<br>68.5<br>4671.9<br>1264.2<br>566<br>78.0<br>482 | Negligent Manslaughter Rape Robbery Rape Robbery Ragravated Assault Rassault Rassault Rason Simple Assault Rason Simple Assault Rason Simple Assault Rason Simple Assault Rason Rason Simple Assault Rason Rason Simple Assault Rason Raso | Group "A" Offenses | Murder   0   0   0   0   0   0   0   0   0 | Group "A" Offenses |

Weapon Law Violation

Total Group "A"

### Total Offenses - 5 year trend



|      | Total Arrests - 5 year trend |
|------|------------------------------|
| 2011 | 276                          |
| 2012 | 376                          |
| 2013 | 467                          |
| 2014 | 318                          |
| 2015 | 566                          |

|                           | Arrests |          |
|---------------------------|---------|----------|
| Group "B" Arrests         | Adult   | Juvenile |
| Bad Checks                | 0       | 0        |
| Curfew/Vagrancy           | 0       | 4        |
| Disorderly Conduct        | 0       | 0        |
| DUI                       | 80      | 2        |
| Drunkenness               | 4       | 1        |
| Family Offense-nonviolent | 3       | 0        |
| Liquor Law Violation      | 92      | 24       |
| Peepi