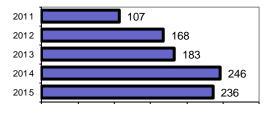

w

| Offense total                           | 236  |
|-----------------------------------------|------|
| <ul><li>% change from 2014</li></ul>    | -4.1 |
| <ul><li># of cleared offenses</li></ul> | 167  |
| <ul> <li>Percent cleared</li> </ul>     | 70.8 |

- Group "A" Crime Rate per 100,000 population 3489.6
- Summary based reporting crime rate per 100,000 population is calculated for other state crime comparisons only.

#### **Arrest Overview**

| <ul> <li>Arrest total</li> </ul>          | 447  |
|-------------------------------------------|------|
| <ul><li>% change from 2014</li></ul>      | 34.2 |
| <ul> <li>Adult arrest total</li> </ul>    | 376  |
| <ul> <li>Juvenile arrest total</li> </ul> | 71   |

• Arrest Rate per 100,000 population 6609.5

#### Total Offenses - 5 year trend



#### Total Arrests - 5 year trend



|                           | Arrests |          |  |
|---------------------------|---------|----------|--|
| Group "B" Arrests         | Adult   | Juvenile |  |
| Bad Checks                | 0       | 0        |  |
| Curfew/Vagrancy           | 0       | 4        |  |
| Disorderly Conduct        | 0       | 0        |  |
| DUI                       | 59      | 2        |  |
| Drunkenness               | 3       | 0        |  |
| Family Offense-nonviolent | 3       | 0        |  |
| Liquor Law Violation      | 84      | 20       |  |
| Peeping Tom               | 0       | 0        |  |
| Runaways                  | 0       | 3        |  |
| Trespass                  | 8       | 1        |  |
| All Other Offenses        | 108     | 24       |  |
| Tot