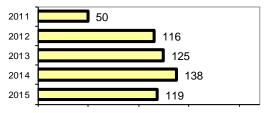

### Total Arrests - 5 year trend

|                           | Arrests |          |  |
|---------------------------|---------|----------|--|
| Group "B" Arrests         | Adult   | Juvenile |  |
| Bad Checks                | 0       | 0        |  |
| Curfew/Vagrancy           | 0       | 0        |  |
| Disorderly Conduct        | 0       | 0        |  |
| DUI                       | 21      | 0        |  |
| Drunkenness               | 1       | 1        |  |
| Family Offense-nonviolent | 0       | 0        |  |
| Liquor Law Violation      | 8       | 4        |  |
| Peeping Tom               | 0       | 0        |  |
| Runaways                  | 0       | 1        |  |
| Trespass                  | 0       | 0        |  |
| All Other Offenses        | 1       | 1        |  |
| Total Group "B"           | 31      | 7        |  |