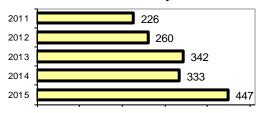

#### Total Arrests - 5 year trend

|                           | Arrests |          |  |
|---------------------------|---------|----------|--|
| Group "B" Arrests         | Adult   | Juvenile |  |
| Bad Checks                | 0       | 0        |  |
| Curfew/Vagrancy           | 0       | 4        |  |
| Disorderly Conduct        | 0       | 0        |  |
| DUI                       | 59      | 2        |  |
| Drunkenness               | 3       | 0        |  |
| Family Offense-nonviolent | 3       | 0        |  |
| Liquor Law Violation      | 84      | 20       |  |
| Peeping Tom               | 0       | 0        |  |
| Runaways                  | 0       | 3        |  |
| Trespass                  | 8       | 1        |  |
| All Other Offenses        | 108     | 24       |  |
| Total Group "B"           | 265     | 54       |  |