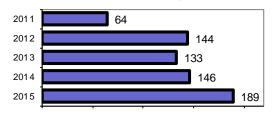

0          | 0         | 0     | 0        |
| Pornography             | 1          | 1         | 0     | 0        |
| Prostitution            | 0          | 0         | 0     | 0        |
| Sodomy                  | 0          | 0         | 0     | 0        |
| Sexual Assault w/Object | 0          | 0         | 0     | 0        |
| Fondling                | 3          | 2         | 1     | 0        |
| Incest                  | 0          | 0         | 0     | 0        |
| Statutory Rape          | 1          | 0         | 0     | 0        |
| Stolen Property         | 0          | 0         | 0     | 0        |
| Weapon Law Violation    | 1          | 0         | 0     | 0        |
| Total Group "A"         | 189        | 124       | 75    | 6        |

### Total Offenses - 5 year trend



### Total Arrests - 5 year trend



|                           | Arrests |          |  |
|---------------------------|---------|----------|--|
| Group "B" Arrests         | Adult   | Juvenile |  |
| Bad Checks                | 0       | 0        |  |
| Curfew/Vagrancy           | 0       | 0        |  |
| Disorderly Conduct        | 0       | 0        |  |
| DUI                       | 21      | 0        |  |
| Drunkenness               | 1       | 1        |  |
| Family Offense-nonviolent | 0       | 0        |  |
| Liquor Law Violation      | 8       | 4        |  |
| Peeping Tom               | 0       | 0        |  |
| Runaways                  | 0       | 1        |  |
| Trespass                  | 0       | 0        |  |
| All Other Offenses        | 1       | 1        |  |
| Tota