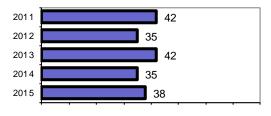

## Total Offenses - 5 year trend

## 2011 13 2012 18 2013 19 2014 13 2015 38

|                           | Arrests |          |  |
|---------------------------|---------|----------|--|
| Group "B" Arrests         | Adult   | Juvenile |  |
| Bad Checks                | 0       | 0        |  |
| Curfew/Vagrancy           | 0       | 0        |  |
| Disorderly Conduct        | 0       | 0        |  |
| DUI                       | 6       | 0        |  |
| Drunkenness               | 0       | 0        |  |
| Family Offense-nonviolent | 0       | 0        |  |
| Liquor Law Violation      | 12      | 8        |  |
| Peeping Tom               | 0       | 0        |  |
| Runaways                  | 0       | 0        |  |
| Trespass                  | 0       | 0        |  |
| All Other Offenses        | 2       | 1        |  |
| Total Group "B"           | 20      | 9        |  |