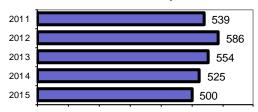

### Total Offenses - 5 year trend

|                           | Arrests |          |  |
|---------------------------|---------|----------|--|
| Group "B" Arrests         | Adult   | Juvenile |  |
| Bad Checks                | 3       | 0        |  |
| Curfew/Vagrancy           | 0       | 1        |  |
| Disorderly Conduct        | 5       | 1        |  |
| DUI                       | 96      | 3        |  |
| Drunkenness               | 0       | 0        |  |
| Family Offense-nonviolent | 0       | 0        |  |
| Liquor Law Violation      | 30      | 34       |  |
| Peeping Tom               | 0       | 0        |  |
| Runaways                  | 0       | 0        |  |
| Trespass                  | 10      | 0        |  |
| All Other Offenses        | 87      | 34       |  |
| Total Group "B"           | 231     | 73       |  |