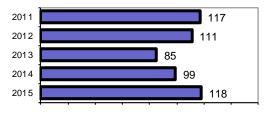

## Total Offenses - 5 year trend

#### Total Arrests - 5 year trend 2011 154 2012 166 2013 118 2014 90 2015 107

|                           | Arrests |          |  |
|---------------------------|---------|----------|--|
| Group "B" Arrests         | Adult   | Juvenile |  |
| Bad Checks                | 0       | 0        |  |
| Curfew/Vagrancy           | 0       | 0        |  |
| Disorderly Conduct        | 0       | 0        |  |
| DUI                       | 26      | 0        |  |
| Drunkenness               | 0       | 0        |  |
| Family Offense-nonviolent | 0       | 0        |  |
| Liquor Law Violation      | 4       | 5        |  |
| Peeping Tom               | 0       | 0        |  |
| Runaways                  | 0       | 0        |  |
| Trespass                  | 1       | 0        |  |
| All Other Offenses        | 33      | 3        |  |
| Total Group "B"           | 64      | 8        |  |