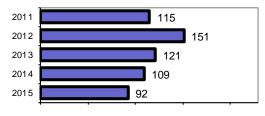

## Total Offenses - 5 year trend

|                           | Arrests |          |
|---------------------------|---------|----------|
| Group "B" Arrests         | Adult   | Juvenile |
| Bad Checks                | 1       | 0        |
| Curfew/Vagrancy           | 0       | 0        |
| Disorderly Conduct        | 2       | 0        |
| DUI                       | 12      | 3        |
| Drunkenness               | 0       | 0        |
| Family Offense-nonviolent | 0       | 0        |
| Liquor Law Violation      | 2       | 0        |
| Peeping Tom               | 0       | 0        |
| Runaways                  | 0       | 0        |
| Trespass                  | 2       | 0        |
| All Other Offenses        | 3       | 0        |
| Total Group "B"           | 22      | 3        |