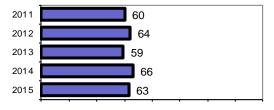

## Total Offenses - 5 year trend

|                           | Arrests |          |
|---------------------------|---------|----------|
| Group "B" Arrests         | Adult   | Juvenile |
| Bad Checks                | 1       | 0        |
| Curfew/Vagrancy           | 0       | 0        |
| Disorderly Conduct        | 2       | 0        |
| DUI                       | 12      | 3        |
| Drunkenness               | 0       | 0        |
| Family Offense-nonviolent | 0       | 0        |
| Liquor Law Violation      | 2       | 0        |
| Peeping Tom               | 0       | 0        |
| Runaways                  | 0       | 0        |
| Trespass                  | 2       | 0        |
| All Other Offenses        | 3       | 0        |
| Total Group "B"           | 22      | 3        |

## Bellevue Marshal

Population: 2
County: B

2,296 Blaine

|      |      | _           |      |      |
|------|------|-------------|------|------|
| Catt | one. | <b>A</b> () | ver۱ | /iew |

| <ul> <li>Offense total</li> </ul>       | 63   |
|-----------------------------------------|------|
| <ul><li>% change from 2014</li></ul>    | -4.5 |
| <ul><li># of cleared offenses</li></ul> | 46   |
| <ul> <li>Percent cleared</li> </ul>     | 73.0 |