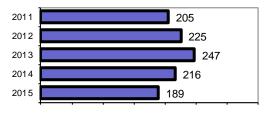

## Total Offenses - 5 year trend

#### Total Arrests - 5 year trend 2011 154 2012 166 2013 118 2014 90 2015 107

|                           | Arrests |          |  |
|---------------------------|---------|----------|--|
| Group "B" Arrests         | Adult   | Juvenile |  |
| Bad Checks                | 0       | 0        |  |
| Curfew/Vagrancy           | 0       | 0        |  |
| Disorderly Conduct        | 0       | 0        |  |
| DUI                       | 26      | 0        |  |
| Drunkenness               | 0       | 0        |  |
| Family Offense-nonviolent | 0       | 0        |  |
| Liquor Law Violation      | 4       | 5        |  |
| Peeping Tom               | 0       | 0        |  |
| Runaways                  | 0       | 0        |  |
| Trespass                  | 1       | 0        |  |
| All Other Offenses        | 33      | 3        |  |
| Total Group "B"           | 64      | 8        |  |