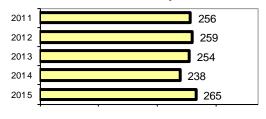

### Total Offenses - 5 year trend

|                           | Arrests |          |  |
|---------------------------|---------|----------|--|
| Group "B" Arrests         | Adult   | Juvenile |  |
| Bad Checks                | 3       | 0        |  |
| Curfew/Vagrancy           | 0       | 1        |  |
| Disorderly Conduct        | 5       | 1        |  |
| DUI                       | 96      | 3        |  |
| Drunkenness               | 0       | 0        |  |
| Family Offense-nonviolent | 0       | 0        |  |
| Liquor Law Violation      | 30      | 34       |  |
| Peeping Tom               | 0       | 0        |  |
| Runaways                  | 0       | 0        |  |
| Trespass                  | 10      | 0        |  |
| All Other Offenses        | 87      | 34       |  |
| Total Group "B"           | 231     | 73       |  |

# Blaine County Total

Population: 21,579 County: Blaine

| Offense | Overview |  |
|---------|----------|--|
| ~"      |          |  |

| Offense total                           | 500  |
|-----------------------------------------|------|
| <ul><li>% change from 2014</li></ul>    | -4.8 |
| <ul><li># of cleared offenses</li></ul> | 307  |
| <ul> <li>Percent cleared</li> </ul>     | 61.4 |