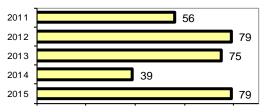

## Total Offenses - 5 year trend

|      | Total Arrests - 5 year trend |
|------|------------------------------|
| 2011 | 78                           |
| 2012 | 87                           |
| 2013 | 51                           |
| 2014 | 65                           |
| 2015 | 52                           |