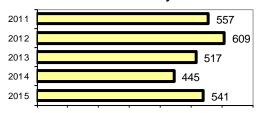

# Blaine County Total

Population: 21,579 County: Blaine

| Offense | Overview |  |
|---------|----------|--|
| ~"      |          |  |

| Offense total                           | 500  |
|-----------------------------------------|------|
| <ul><li>% change from 2014</li></ul>    | -4.8 |
| <ul><li># of cleared offenses</li></ul> | 307  |
| <ul> <li>Percent cleared</li> </ul>     | 61.4 |

- Group "A" Crime Rate per 100,000 population 2317.1
- Summary based reporting crime rate per 100,000 population is calculated for other state crime comparisons only.

#### **Arrest Overview**

| <ul> <li>Arrest total</li> </ul>          | 541  |
|-------------------------------------------|------|
| <ul><li>% change from 2014</li></ul>      | 21.6 |
| <ul> <li>Adult arrest total</li> </ul>    | 401  |
| <ul> <li>Juvenile arrest total</li> </ul> | 140  |

Arrest Rate per 100,000 population 2507.1

|                         | Offenses   |           | Arrests |          |
|-------------------------|------------|-----------|---------|----------|
| Group "A" Offenses      | # Reported | # Cleared | Adult   | Juvenile |
| Murder                  | 0          | 0         | 0       | 0        |
| Negligent Manslaughter  | 0          | 0         | 0       | 0        |
| Rape                    | 4          | 3         | 0       | 1        |
| Robbery                 | 0          | 0         | 0       | 0        |
| Aggravated Assault      | 41         | 39        | 26      | 5        |
| Burglary                | 62         | 31        | 28      | 16       |
| Larceny                 | 90         | 28        | 11      | 2        |
| Motor Vehicle Theft     | 22         | 1         | 1       | 0        |
| Arson                   | 1          | 0         | 0       | 0        |
| Simple Assault          | 41         | 40        | 26      | 4        |
| Intimidation            | 11         | 10        | 5       | 0        |
| Bribery                 | 0          | 0         | 0       | 0        |
| Counterfeiting/Forgery  | 2          | 2         | 1       | 0        |
| Vandalism               | 86         | 21        | 12      | 4        |
| Drug/Narcotics          | 71         | 71        | 34      | 32       |
| Drug Equipment          | 33         | 33        | 3       | 2        |
| Embezzlement            | 0          | 0         | 1       | 0        |
| Extortion/Blackmail     | 0          | 0         | 2       | 0        |
| Fraud                   | 12         | 5         | 4       | 0        |
| Gambling                | 0          | 0         | 0       | 0        |
| Kidnapping              | 4          | 4         | 2       | 0        |
| Pornography             | 2          | 2         | 1       | 0        |
| Prostitution            | 0          | 0         | 0       | 0        |
| Sodomy                  | 1          | 1         | 1       | 0        |
| Sexual Assault w/Object | 0          | 0         | 0       | 0        |
| Fondling                | 1          | 1         | 1       | 0        |
| Incest                  | 0          | 0         | 0       | 0        |
| Statutory Rape          | 0          | 0         | 1       | 0        |
| Stolen Property         | 2          | 2         | 1       | 1        |
| Weapon Law Violation    | 14         | 13        | 9       | 0        |
| Total Group "A"         | 500        | 307       | 170     | 67       |

### Total Offenses - 5 year trend

|                           | Arrests |          |  |
|---------------------------|---------|----------|--|
| Group "B" Arrests         | Adult   | Juvenile |  |
| Bad Checks                | 3       | 0        |  |
| Curfew/Vagrancy           | 0       | 1        |  |
| Disorderly Conduct        | 5       | 1        |  |
| DUI                       | 96      | 3        |  |
| Drunkenness               | 0       | 0        |  |
| Family Offense-nonviolent | 0       | 0        |  |
| Liquor Law Violation      | 30      | 34       |  |
| Peeping Tom               | 0       | 0        |  |
| Runaways                  | 0       | 0        |  |
| Trespass                  | 10      | 0        |  |
| All Other Offenses        | 87      | 34       |  |
| Total Group "B"           | 231     | 73       |  |