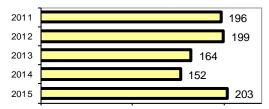

Total Arrests - 5 year trend

Agency/County Information

|                           | Arrests |          |  |
|---------------------------|---------|----------|--|
| Group "B" Arrests         | Adult   | Juvenile |  |
| Bad Checks                | 0       | 0        |  |
| Curfew/Vagrancy           | 0       | 0        |  |
| Disorderly Conduct        | 0       | 0        |  |
| DUI                       | 34      | 0        |  |
| Drunkenness               | 1       | 0        |  |
| Family Offense-nonviolent | 1       | 0        |  |
| Liquor Law Violation      | 29      | 28       |  |
| Peeping Tom               | 0       | 0        |  |
| Runaways                  | 0       | 0        |  |
| Trespass                  | 1       | 3        |  |
| All Other Offenses        | 26      | 2        |  |
| Total Group "B"           | 92      | 33       |  |