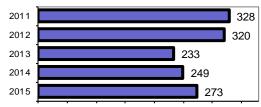

## Agency 2015 Crime Report

Boise County Sheriff - County Total

Population: 6,337 County: Boise

|                                             |        |                         | Offenses   |           | Arrests |          |
|---------------------------------------------|--------|-------------------------|------------|-----------|---------|----------|
|                                             |        | Group "A" Offenses      | # Reported | # Cleared | Adult   | Juvenile |
|                                             |        | Murder                  | 0          | 0         | 0       | 0        |
| Offense Overview                            |        | Negligent Manslaughter  | 0          | 0         | 0       | 0        |
| <ul> <li>Offense total</li> </ul>           | 273    | Rape                    | 1          | 1         | 0       | 0        |
| <ul> <li>% change from 2014</li> </ul>      | 9.6    | Robbery                 | 0          | 0         | 0       | 0        |
| <ul> <li># of cleared offenses</li> </ul>   | 132    | Aggravated Assault      | 5          | 4         | 1       | 0        |
| <ul> <li>Percent cleared</li> </ul>         | 48.4   | Burglary                | 15         | 0         | 0       | 0        |
|                                             |        | Larceny                 | 60         | 5         | 2       | 1        |
| <ul> <li>Group "A" Crime Rate</li> </ul>    |        | Motor Vehicle Theft     | 2          | 0         | 0       | 0        |
| per 100,000 population                      | 4308.0 | Arson                   | 0          | 0         | 0       | 0        |
|                                             |        | Simple Assault          | 39         | 19        | 8       | 1        |
| <ul> <li>Summary based reporting</li> </ul> |        | Intimidation            | 1          | 1         | 0       | 0        |
| crime rate per 100,000                      |        | Bribery                 | 0          | 0         | 0       | 0        |
| population is calculated                    |        | Counterfeiting/Forgery  | 0          | 0         | 0       | 0        |
| for other state crime                       |        | Vandalism               | 18         | 4         | 0       | 1        |
| comparisons only.                           | 1309.8 | Drug/Narcotics          | 61         | 50        | 41      | 5        |
|                                             |        | Drug Equipment          | 51         | 44        | 14      | 0        |
|                                             |        | Embezzlement            | 0          | 0         | 0       | 0        |
|                                             |        | Extortion/Blackmail     | 0          | 0         | 0       | 0        |
| Arrest Overview                             |        | Fraud                   | 14         | 1         |         | 1        |
| <ul> <li>Arrest total</li> </ul>            | 203    | Gambling                | 0          | 0         | 0       | 0        |
| <ul> <li>% change from 2014</li> </ul>      | 33.6   | Kidnapping              | 0          | 0         | 0       | 0        |
| <ul> <li>Adult arrest total</li> </ul>      | 160    | Pornography             | 0          | 0         | 0       | 0        |
| <ul> <li>Juvenile arrest total</li> </ul>   | 43     | Prostitution            | 0          | 0         | 0       | 0        |
|                                             |        | Sodomy                  | 0          | 0         | 0       | 0        |
| <ul> <li>Arrest Rate per</li> </ul>         |        | Sexual Assault w/Object | 0          | 0         | 0       | 0        |
| 100,000 population                          | 3203.4 | Fondling                | 0          | 0         | 0       | 0        |
|                                             |        | Incest                  | 0          | 0         | 0       | 0        |
|                                             |        | Statutory Rape          | 0          | 0         | 0       | 0        |
|                                             |        | Stolen Property         | 1          | 0         | 0       | 0        |
|                                             |        | Weapon Law Violation    | 5          | 3         | 2       | 1        |
|                                             |        | Total Group "A"         | 273        | 132       | 68      | 10       |