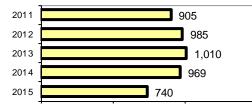

## Bonner County Total

|                                            | -      |                         | Offe       | nses      | Arre  | ests     |
|--------------------------------------------|--------|-------------------------|------------|-----------|-------|----------|
|                                            |        | Group "A" Offenses      | # Reported | # Cleared | Adult | Juvenile |
|                                            |        | Murder                  | 0          | 0         | 0     | 0        |
| Offense Overview                           |        | Negligent Manslaughter  | 0          | 0         | 1     | 0        |
| <ul> <li>Offense total</li> </ul>          | 1,940  | Rape                    | 9          | 1         | 3     | 0        |
| <ul> <li>% change from 2014</li> </ul>     | 3.9    | Robbery                 | 2          | 1         | 1     | 0        |
| <ul> <li># of cleared offenses</li> </ul>  | 869    | Aggravated Assault      | 43         | 37        | 39    | 1        |
| <ul> <li>Percent cleared</li> </ul>        | 44.8   | Burglary                | 208        | 27        | 20    | 12       |
|                                            |        | Larceny                 | 522        | 125       | 68    | 38       |
| <ul> <li>Group "A" Crime Rate</li> </ul>   |        | Motor Vehicle Theft     | 44         | 6         | 0     | 0        |
| per 100,000 population                     | 4635.7 | Arson                   | 1          | 0         | 0     | 0        |
|                                            |        | Simple Assault          | 312        | 201       | 119   | 23       |
| <ul> <li>Summary based reportir</li> </ul> | ng     | Intimidation            | 12         | 7         | 4     | 0        |
| crime rate per 100,000                     |        | Bribery                 | 0          | 0         | 0     | 0        |
| population is calculated                   |        | Counterfeiting/Forgery  | 5          | 1         | 0     | 0        |
| for other state crime                      |        | Vandalism               | 176        | 32        | 21    | 6        |
| comparisons only.                          | 1980.9 | Drug/Narcotics          | 276        | 246       | 230   | 33       |
|                                            |        | Drug Equipment          | 152        | 134       | 30    | 11       |
|                                            |        | Embezzlement            | 0          | 0         | 0     | 0        |
|                                            |        | Extortion/Blackmail     | 0          | 0         | 0     | 0        |
| Arrest Overview                            |        | Fraud                   | 73         | 1         | 0     | 0        |
| <ul> <li>Arrest total</li> </ul>           | 1,683  | Gambling                | 0          | 0         | 0     | 0        |
| <ul> <li>% change from 2014</li> </ul>     | -7.2   | Kidnapping              | 1          | 1         | 1     | 0        |
| <ul> <li>Adult arrest total</li> </ul>     | 1,465  | Pornography             | 1          | 1         | 0     | 0        |
| <ul> <li>Juvenile arrest total</li> </ul>  | 218    | Prostitution            | 0          | 0         | 0     | 0        |
|                                            |        | Sodomy                  | 0          | 0         | 0     | 0        |
| <ul> <li>Arrest Rate per</li> </ul>        |        | Sexual Assault w/Object | 5          | 4         | 0     | 0        |
| 100,000 population                         | 4021.6 | Fondling                | 38         | 12        | 10    | 0        |
|                                            |        | Incest                  | 0          | 0         | 0     | 0        |
|                                            |        | Statutory Rape          | 4          | 1         | 0     | 0        |
|                                            |        | Stolen Property         | 13         | 8         | 18    | 2<br>2   |
|                                            |        | Weapon Law Violation    | 43         | 23        | 4     |          |
|                                            |        | Total Group "A"         | 1,940      | 869       | 569   | 128      |

#### Total Offenses - 5 year trend

Total Arrests - 5 year trend

|                           | Arrests |          |  |
|---------------------------|---------|----------|--|
| Group "B" Arrests         | Adult   | Juvenile |  |
| Bad Checks                | 1       | 0        |  |
| Curfew/Vagrancy           | 0       | 1        |  |
| Disorderly Conduct        | 13      | 1        |  |
| DUI                       | 161     | 1        |  |
| Drunkenness               | 5       | 6        |  |
| Family Offense-nonviolent | 6       | 0        |  |
| Liquor Law Violation      | 33      | 26       |  |
| Peeping Tom               | 0       | 0        |  |
| Runaways                  | 0       | 0        |  |
| Trespass                  | 30      | 1        |  |
| All Other Offenses        | 647     | 54       |  |
| Total Group "B"           | 896     | 90       |  |