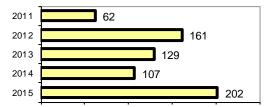

# Sandpoint Police Department

Population: 7,860 County: Bonner

|                                             |        |                         | Offenses   |           | Arrests |          |
|---------------------------------------------|--------|-------------------------|------------|-----------|---------|----------|
|                                             |        | Group "A" Offenses      | # Reported | # Cleared | Adult   | Juvenile |
|                                             |        | Murder                  | 0          | 0         | 0       | 0        |
| Offense Overview                            |        | Negligent Manslaughter  | 0          | 0         | 0       | 0        |
| <ul> <li>Offense total</li> </ul>           | 602    | Rape                    | 0          | 0         | 1       | 0        |
| <ul> <li>% change from 2014</li> </ul>      | -5.8   | Robbery                 | 0          | 0         | 0       | 0        |
| <ul> <li># of cleared offenses</li> </ul>   | 309    | Aggravated Assault      | 7          | 7         | 12      | 1        |
| <ul> <li>Percent cleared</li> </ul>         | 51.3   | Burglary                | 40         | 11        | 6       | 11       |
|                                             |        | Larceny                 | 169        | 56        | 33      | 18       |
| <ul> <li>Group "A" Crime Rate</li> </ul>    |        | Motor Vehicle Theft     | 3          | 0         | 0       | 0        |
| per 100,000 population                      | 7659.0 | Arson                   | 0          | 0         | 0       | 0        |
|                                             |        | Simple Assault          | 128        | 82        | 37      | 12       |
| <ul> <li>Summary based reporting</li> </ul> | g      | Intimidation            | 3          | 3         | 0       | 0        |
| crime rate per 100,000                      |        | Bribery                 | 0          | 0         | 0       | 0        |
| population is calculated                    |        | Counterfeiting/Forgery  | 2          | 0         | 0       | 0        |
| for other state crime                       |        | Vandalism               | 79         | 14        | 9       | 4        |
| comparisons only.                           | 2786.3 | Drug/Narcotics          | 88         | 78        | 60      | 27       |
|                                             |        | Drug Equipment          | 54         | 52        | 10      | 6        |
|                                             |        | Embezzlement            | 0          | 0         | 0       | 0        |
|                                             |        | Extortion/Blackmail     | 0          | 0         | 0       | 0        |
| Arrest Overview                             |        | Fraud                   | 16         | 0         | 0       | 0        |
| <ul> <li>Arrest total</li> </ul>            | 631    | Gambling                | 0          | 0         | 0       | 0        |
| <ul> <li>% change from 2014</li> </ul>      | 1.8    | Kidnapping              | 0          | 0         | 0       | 0        |
| <ul> <li>Adult arrest total</li> </ul>      | 491    | Pornography             | 0          | 0         | 0       | 0        |
| <ul> <li>Juvenile arrest total</li> </ul>   | 140    | Prostitution            | 0          | 0         | 0       | 0        |
|                                             |        | Sodomy                  | 0          | 0         | 0       | 0        |
| <ul> <li>Arrest Rate per</li> </ul>         |        | Sexual Assault w/Object | 0          | 0         | 0       | 0        |
| 100,000 population                          | 8028.0 | Fondling                | 6          | 3         | 2       | 0        |
| · · ·                                       |        | Incest                  | 0          | 0         | 0       | 0        |
|                                             |        | Statutory Rape          | 0          | 0         | 0       | 0        |
|                                             |        | Stolen Property         | 2          | 0         | 1       | 1        |
|                                             |        | Weapon Law Violation    | 5          | 3         | 1       | 1        |
|                                             |        | Total Group "A"         | 602        | 309       | 172     | 81       |

Total Arrests - 5 year trend

|                           | Arrests |          |  |
|---------------------------|---------|----------|--|
| Group "B" Arrests         | Adult   | Juvenile |  |
| Bad Checks                | 0       | 0        |  |
| Curfew/Vagrancy           | 0       | 1        |  |
| Disorderly Conduct        | 5       | 0        |  |
| DUI                       | 65      | 0        |  |
| Drunkenness               | 3       | 6        |  |
| Family Offense-nonviolent | 3       | 0        |  |
| Liquor Law Violation      | 19      | 15       |  |
| Peeping Tom               | 0       | 0        |  |
| Runaways                  | 0       | 0        |  |
| Trespass                  | 5       | 0        |  |
| All Other Offenses        | 219     | 37       |  |
| Total Group "B"           | 319     | 59       |  |