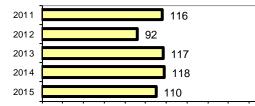

# Bonner County Sheriff

|                                            |        |                         | Offe       | nses      | Arre  | ests     |
|--------------------------------------------|--------|-------------------------|------------|-----------|-------|----------|
|                                            |        | Group "A" Offenses      | # Reported | # Cleared | Adult | Juvenile |
|                                            |        | Murder                  | 0          | 0         | 0     | 0        |
| Offense Overview                           |        | Negligent Manslaughter  | 0          | 0         | 1     | 0        |
| <ul> <li>Offense total</li> </ul>          | 974    | Rape                    | 9          | 1         | 2     | 0        |
| <ul> <li>% change from 2014</li> </ul>     | 2.1    | Robbery                 | 0          | 0         | 0     | 0        |
| <ul> <li># of cleared offenses</li> </ul>  | 354    | Aggravated Assault      | 35         | 29        | 25    | 0        |
| <ul> <li>Percent cleared</li> </ul>        | 36.3   | Burglary                | 151        | 10        | 7     | 0        |
|                                            |        | Larceny                 | 202        | 10        | 6     | 3        |
| <ul> <li>Group "A" Crime Rate</li> </ul>   |        | Motor Vehicle Theft     | 35         | 5         | 0     | 0        |
| per 100,000 population                     | 3131.8 | Arson                   | 1          | 0         | 0     | 0        |
|                                            |        | Simple Assault          | 137        | 76        | 63    | 3        |
| <ul> <li>Summary based reportir</li> </ul> | g      | Intimidation            | 5          | 2         | 1     | 0        |
| crime rate per 100,000                     |        | Bribery                 | 0          | 0         | 0     | 0        |
| population is calculated                   |        | Counterfeiting/Forgery  | 0          | 0         | 0     | 0        |
| for other state crime                      |        | Vandalism               | 70         | 12        | 7     | 2        |
| comparisons only.                          | 1392.3 | Drug/Narcotics          | 140        | 125       | 131   | 1        |
|                                            |        | Drug Equipment          | 58         | 49        | 12    | 3        |
|                                            |        | Embezzlement            | 0          | 0         | 0     | 0        |
|                                            |        | Extortion/Blackmail     | 0          | 0         | 0     | 0        |
| Arrest Overview                            |        | Fraud                   | 50         | 1         | 0     | 0        |
| <ul> <li>Arrest total</li> </ul>           | 740    | Gambling                | 0          | 0         | 0     | 0        |
| <ul> <li>% change from 2014</li> </ul>     | -23.6  | Kidnapping              | 1          | 1         | 1     | 0        |
| <ul> <li>Adult arrest total</li> </ul>     | 716    | Pornography             | 1          | 1         | 0     | 0        |
| <ul> <li>Juvenile arrest total</li> </ul>  | 24     | Prostitution            | 0          | 0         | 0     | 0        |
|                                            |        | Sodomy                  | 0          | 0         | 0     | 0        |
| <ul> <li>Arrest Rate per</li> </ul>        |        | Sexual Assault w/Object |            | 4         | 0     | 0        |
| 100,000 population                         | 2379.4 | Fondling                | 28         | 5         | 5     | 0        |
|                                            |        | Incest                  | 0          | 0         | 0     | 0        |
|                                            |        | Statutory Rape          | 4          | 1         | 0     | 0        |
|                                            |        | Stolen Property         | 11         | 8         | 10    | 0        |
|                                            |        | Weapon Law Violation    | 31         | 14        | 2     | 0        |
|                                            |        | Total Group "A"         | 974        | 354       | 273   | 12       |

Total Arrests - 5 year trend

|                           | Arrests |          |  |
|---------------------------|---------|----------|--|
| Group "B" Arrests         | Adult   | Juvenile |  |
| Bad Checks                | 1       | 0        |  |
| Curfew/Vagrancy           | 0       | 0        |  |
| Disorderly Conduct        | 5       | 0        |  |
| DUI                       | 68      | 1        |  |
| Drunkenness               | 2       | 0        |  |
| Family Offense-nonviolent | 2       | 0        |  |
| Liquor Law Violation      | 9       | 4        |  |
| Peeping Tom               | 0       | 0        |  |
| Runaways                  | 0       | 0        |  |
| Trespass                  | 12      | 0        |  |
| All Other Offenses        | 344     | 7        |  |
| Total Group "B"           | 443     | 12       |  |