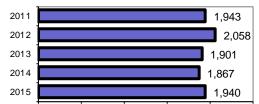

## Bonner County Total

|                                            | -      |                         | Offe       | nses      | Arre  | ests     |
|--------------------------------------------|--------|-------------------------|------------|-----------|-------|----------|
|                                            |        | Group "A" Offenses      | # Reported | # Cleared | Adult | Juvenile |
|                                            |        | Murder                  | 0          | 0         | 0     | 0        |
| Offense Overview                           |        | Negligent Manslaughter  | 0          | 0         | 1     | 0        |
| <ul> <li>Offense total</li> </ul>          | 1,940  | Rape                    | 9          | 1         | 3     | 0        |
| <ul> <li>% change from 2014</li> </ul>     | 3.9    | Robbery                 | 2          | 1         | 1     | 0        |
| <ul> <li># of cleared offenses</li> </ul>  | 869    | Aggravated Assault      | 43         | 37        | 39    | 1        |
| <ul> <li>Percent cleared</li> </ul>        | 44.8   | Burglary                | 208        | 27        | 20    | 12       |
|                                            |        | Larceny                 | 522        | 125       | 68    | 38       |
| <ul> <li>Group "A" Crime Rate</li> </ul>   |        | Motor Vehicle Theft     | 44         | 6         | 0     | 0        |
| per 100,000 population                     | 4635.7 | Arson                   | 1          | 0         | 0     | 0        |
|                                            |        | Simple Assault          | 312        | 201       | 119   | 23       |
| <ul> <li>Summary based reportir</li> </ul> | ng     | Intimidation            | 12         | 7         | 4     | 0        |
| crime rate per 100,000                     |        | Bribery                 | 0          | 0         | 0     | 0        |
| population is calculated                   |        | Counterfeiting/Forgery  | 5          | 1         | 0     | 0        |
| for other state crime                      |        | Vandalism               | 176        | 32        | 21    | 6        |
| comparisons only.                          | 1980.9 | Drug/Narcotics          | 276        | 246       | 230   | 33       |
|                                            |        | Drug Equipment          | 152        | 134       | 30    | 11       |
|                                            |        | Embezzlement            | 0          | 0         | 0     | 0        |
|                                            |        | Extortion/Blackmail     | 0          | 0         | 0     | 0        |
| Arrest Overview                            |        | Fraud                   | 73         | 1         | 0     | 0        |
| <ul> <li>Arrest total</li> </ul>           | 1,683  | Gambling                | 0          | 0         | 0     | 0        |
| <ul> <li>% change from 2014</li> </ul>     | -7.2   | Kidnapping              | 1          | 1         | 1     | 0        |
| <ul> <li>Adult arrest total</li> </ul>     | 1,465  | Pornography             | 1          | 1         | 0     | 0        |
| <ul> <li>Juvenile arrest total</li> </ul>  | 218    | Prostitution            | 0          | 0         | 0     | 0        |
|                                            |        | Sodomy                  | 0          | 0         | 0     | 0        |
| <ul> <li>Arrest Rate per</li> </ul>        |        | Sexual Assault w/Object | 5          | 4         | 0     | 0        |
| 100,000 population                         | 4021.6 | Fondling                | 38         | 12        | 10    | 0        |
|                                            |        | Incest                  | 0          | 0         | 0     | 0        |
|                                            |        | Statutory Rape          | 4          | 1         | 0     | 0        |
|                                            |        | Stolen Property         | 13         | 8         | 18    | 2<br>2   |
|                                            |        | Weapon Law Violation    | 43         | 23        | 4     |          |
|                                            |        | Total Group "A"         | 1,940      | 869       | 569   | 128      |

#### Total Offenses - 5 year trend

Total Arrests - 5 year trend

|                           | Arrests |          |  |
|---------------------------|---------|----------|--|
| Group "B" Arrests         | Adult   | Juvenile |  |
| Bad Checks                | 1       | 0        |  |
| Curfew/Vagrancy           | 0       | 1        |  |
| Disorderly Conduct        | 13      | 1        |  |
| DUI                       | 161     | 1        |  |
| Drunkenness               | 5       | 6        |  |
| Family Offense-nonviolent | 6       | 0        |  |
| Liquor Law Violation      | 33      | 26       |  |
| Peeping Tom               | 0       | 0        |  |
| Runaways                  | 0       | 0        |  |
| Trespass                  | 30      | 1        |  |
| All Other Offenses        | 647     | 54       |  |
| Total Group "B"           | 896     | 90       |  |