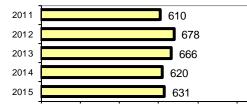

## Priest River Police Department

Population: 1,753 County: Bonner

|                                             |        |                         | Offe       | nses      | Arre  | ests     |
|---------------------------------------------|--------|-------------------------|------------|-----------|-------|----------|
|                                             |        | Group "A" Offenses      | # Reported | # Cleared | Adult | Juvenile |
|                                             |        | Murder                  | 0          | 0         | 0     | 0        |
| Offense Overview                            |        | Negligent Manslaughter  | 0          | 0         | 0     | 0        |
| <ul> <li>Offense total</li> </ul>           | 101    | Rape                    | 0          | 0         | 0     | 0        |
| <ul> <li>% change from 2014</li> </ul>      | -3.8   | Robbery                 | 0          | 0         | 0     | 0        |
| <ul> <li># of cleared offenses</li> </ul>   | 52     | Aggravated Assault      | 1          | 1         | 2     | 0        |
| <ul> <li>Percent cleared</li> </ul>         | 51.5   | Burglary                | 7          | 1         | 0     | 1        |
|                                             |        | Larceny                 | 35         | 12        | 5     | 6        |
| <ul> <li>Group "A" Crime Rate</li> </ul>    |        | Motor Vehicle Theft     | 2          | 0         | 0     | 0        |
| per 100,000 population                      | 5761.6 | Arson                   | 0          | 0         | 0     | 0        |
|                                             |        | Simple Assault          | 18         | 18        | 7     | 5        |
| <ul> <li>Summary based reporting</li> </ul> | ng     | Intimidation            | 0          | 0         | 1     | 0        |
| crime rate per 100,000                      |        | Bribery                 | 0          | 0         | 0     | 0        |
| population is calculated                    |        | Counterfeiting/Forgery  | 1          | 0         | 0     | 0        |
| for other state crime                       |        | Vandalism               | 20         | 6         | 3     | 0        |
| comparisons only.                           | 2567.0 | Drug/Narcotics          | 9          | 9         | 6     | 3        |
|                                             |        | Drug Equipment          | 4          | 3         | 2     | 0        |
|                                             |        | Embezzlement            | 0          | 0         | 0     | 0        |
|                                             |        | Extortion/Blackmail     | 0          | 0         | 0     | 0        |
| Arrest Overview                             |        | Fraud                   | 2          | 0         | 0     | 0        |
| <ul> <li>Arrest total</li> </ul>            | 110    | Gambling                | 0          | 0         | 0     | 0        |
| <ul> <li>% change from 2014</li> </ul>      | -6.8   | Kidnapping              | 0          | 0         | 0     | 0        |
| <ul> <li>Adult arrest total</li> </ul>      | 82     | Pornography             | 0          | 0         | 0     | 0        |
| <ul> <li>Juvenile arrest total</li> </ul>   | 28     | Prostitution            | 0          | 0         | 0     | 0        |
|                                             |        | Sodomy                  | 0          | 0         | 0     | 0        |
| <ul> <li>Arrest Rate per</li> </ul>         |        | Sexual Assault w/Object | 0          | 0         | 0     | 0        |
| 100,000 population                          | 6275.0 | Fondling                | 0          | 0         | 0     | 0        |
|                                             |        | Incest                  | 0          | 0         | 0     | 0        |
|                                             |        | Statutory Rape          | 0          | 0         | 0     | 0        |
|                                             |        | Stolen Property         | 0          | 0         | 2     | 0        |
|                                             |        | Weapon Law Violation    | 2          | 2         | 0     | 1        |
|                                             |        | Total Group "A"         | 101        | 52        | 28    | 16       |

Total Arrests - 4 year trend

|                           | Arrests |          |  |
|---------------------------|---------|----------|--|
| Group "B" Arrests         | Adult   | Juvenile |  |
| Bad Checks                | 0       | 0        |  |
| Curfew/Vagrancy           | 0       | 0        |  |
| Disorderly Conduct        | 2       | 1        |  |
| DUI                       | 10      | 0        |  |
| Drunkenness               | 0       | 0        |  |
| Family Offense-nonviolent | 1       | 0        |  |
| Liquor Law Violation      | 1       | 4        |  |
| Peeping Tom               | 0       | 0        |  |
| Runaways                  | 0       | 0        |  |
| Trespass                  | 1       | 0        |  |
| All Other Offenses        | 39      | 7        |  |
| Total Group "B"           | 54      | 12       |  |