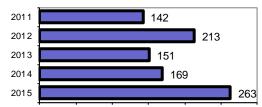

# Ponderay Police Department

Population: 1,136 County: Bonner

| -                                           |         |                         | Offe       | nses      | Arre  | ests     |
|---------------------------------------------|---------|-------------------------|------------|-----------|-------|----------|
|                                             |         | Group "A" Offenses      | # Reported | # Cleared | Adult | Juvenile |
|                                             |         | Murder                  | 0          | 0         | 0     | 0        |
| Offense Overview                            |         | Negligent Manslaughter  | 0          | 0         | 0     | 0        |
| <ul> <li>Offense total</li> </ul>           | 263     | Rape                    | 0          | 0         | 0     | 0        |
| <ul> <li>% change from 2014</li> </ul>      | 55.6    | Robbery                 | 2          | 1         | 1     | 0        |
| <ul> <li># of cleared offenses</li> </ul>   | 154     | Aggravated Assault      | 0          | 0         | 0     | 0        |
| <ul> <li>Percent cleared</li> </ul>         | 58.6    | Burglary                | 10         | 5         | 7     | 0        |
|                                             |         | Larceny                 | 116        | 47        | 24    | 11       |
| <ul> <li>Group "A" Crime Rate</li> </ul>    |         | Motor Vehicle Theft     | 4          | 1         | 0     | 0        |
| per 100,000 population                      | 23151.4 | Arson                   | 0          | 0         | 0     | 0        |
|                                             |         | Simple Assault          | 29         | 25        | 12    | 3        |
| <ul> <li>Summary based reporting</li> </ul> | ng      | Intimidation            | 4          | 2         | 2     | 0        |
| crime rate per 100,000                      |         | Bribery                 | 0          | 0         | 0     | 0        |
| population is calculated                    |         | Counterfeiting/Forgery  | 2          | 1         | 0     | 0        |
| for other state crime                       |         | Vandalism               | 7          | 0         | 2     | 0        |
| comparisons only.                           | 11619.7 | Drug/Narcotics          | 39         | 34        | 33    | 2        |
|                                             |         | Drug Equipment          | 36         | 30        | 6     | 2        |
|                                             |         | Embezzlement            | 0          | 0         | 0     | 0        |
|                                             |         | Extortion/Blackmail     | 0          | 0         | 0     | 0        |
| Arrest Overview                             |         | Fraud                   | 5          | 0         | 0     | 0        |
| <ul> <li>Arrest total</li> </ul>            | 202     | Gambling                | 0          | 0         | 0     | 0        |
| <ul> <li>% change from 2014</li> </ul>      | 88.8    | Kidnapping              | 0          | 0         | 0     | 0        |
| <ul> <li>Adult arrest total</li> </ul>      | 176     | Pornography             | 0          | 0         | 0     | 0        |
| <ul> <li>Juvenile arrest total</li> </ul>   | 26      | Prostitution            | 0          | 0         | 0     | 0        |
|                                             |         | Sodomy                  | 0          | 0         | 0     | 0        |
| <ul> <li>Arrest Rate per</li> </ul>         |         | Sexual Assault w/Object | 0          | 0         | 0     | 0        |
| 100,000 population                          | 17781.7 | Fondling                | 4          | 4         | 3     | 0        |
|                                             |         | Incest                  | 0          | 0         | 0     | 0        |
|                                             |         | Statutory Rape          | 0          | 0         | 0     | 0        |
|                                             |         | Stolen Property         | 0          | 0         | 5     | 1        |
|                                             |         | Weapon Law Violation    | 5          | 4         | 1     | 0        |
|                                             |         | Total Group "A"         | 263        | 154       | 96    | 19       |

Total Arrests - 5 year trend

Agency/County Information

|                           | Arrests |          |  |
|---------------------------|---------|----------|--|
| Group "B" Arrests         | Adult   | Juvenile |  |
| Bad Checks                | 0       | 0        |  |
| Curfew/Vagrancy           | 0       | 0        |  |
| Disorderly Conduct        | 1       | 0        |  |
| DUI                       | 18      | 0        |  |
| Drunkenness               | 0       | 0        |  |
| Family Offense-nonviolent | 0       | 0        |  |
| Liquor Law Violation      | 4       | 3        |  |
| Peeping Tom               | 0       | 0        |  |
| Runaways                  | 0       | 0        |  |
| Trespass                  | 12      | 1        |  |
| All Other Offenses        | 45      | 3        |  |
| Total Group "B"           | 80      | 7        |  |