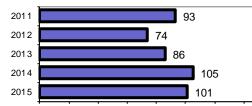

## Priest River Police Department

Population: 1,753 County: Bonner

|                                             |        |                         | Offe       | nses      | Arre  | ests     |
|---------------------------------------------|--------|-------------------------|------------|-----------|-------|----------|
|                                             |        | Group "A" Offenses      | # Reported | # Cleared | Adult | Juvenile |
|                                             |        | Murder                  | 0          | 0         | 0     | 0        |
| Offense Overview                            |        | Negligent Manslaughter  | 0          | 0         | 0     | 0        |
| <ul> <li>Offense total</li> </ul>           | 101    | Rape                    | 0          | 0         | 0     | 0        |
| <ul> <li>% change from 2014</li> </ul>      | -3.8   | Robbery                 | 0          | 0         | 0     | 0        |
| <ul> <li># of cleared offenses</li> </ul>   | 52     | Aggravated Assault      | 1          | 1         | 2     | 0        |
| <ul> <li>Percent cleared</li> </ul>         | 51.5   | Burglary                | 7          | 1         | 0     | 1        |
|                                             |        | Larceny                 | 35         | 12        | 5     | 6        |
| <ul> <li>Group "A" Crime Rate</li> </ul>    |        | Motor Vehicle Theft     | 2          | 0         | 0     | 0        |
| per 100,000 population                      | 5761.6 | Arson                   | 0          | 0         | 0     | 0        |
|                                             |        | Simple Assault          | 18         | 18        | 7     | 5        |
| <ul> <li>Summary based reporting</li> </ul> | ng     | Intimidation            | 0          | 0         | 1     | 0        |
| crime rate per 100,000                      |        | Bribery                 | 0          | 0         | 0     | 0        |
| population is calculated                    |        | Counterfeiting/Forgery  | 1          | 0         | 0     | 0        |
| for other state crime                       |        | Vandalism               | 20         | 6         | 3     | 0        |
| comparisons only.                           | 2567.0 | Drug/Narcotics          | 9          | 9         | 6     | 3        |
|                                             |        | Drug Equipment          | 4          | 3         | 2     | 0        |
|                                             |        | Embezzlement            | 0          | 0         | 0     | 0        |
|                                             |        | Extortion/Blackmail     | 0          | 0         | 0     | 0        |
| Arrest Overview                             |        | Fraud                   | 2          | 0         | 0     | 0        |
| <ul> <li>Arrest total</li> </ul>            | 110    | Gambling                | 0          | 0         | 0     | 0        |
| <ul> <li>% change from 2014</li> </ul>      | -6.8   | Kidnapping              | 0          | 0         | 0     | 0        |
| <ul> <li>Adult arrest total</li> </ul>      | 82     | Pornography             | 0          | 0         | 0     | 0        |
| <ul> <li>Juvenile arrest total</li> </ul>   | 28     | Prostitution            | 0          | 0         | 0     | 0        |
|                                             |        | Sodomy                  | 0          | 0         | 0     | 0        |
| <ul> <li>Arrest Rate per</li> </ul>         |        | Sexual Assault w/Object | 0          | 0         | 0     | 0        |
| 100,000 population                          | 6275.0 | Fondling                | 0          | 0         | 0     | 0        |
|                                             |        | Incest                  | 0          | 0         | 0     | 0        |
|                                             |        | Statutory Rape          | 0          | 0         | 0     | 0        |
|                                             |        | Stolen Property         | 0          | 0         | 2     | 0        |
|                                             |        | Weapon Law Violation    | 2          | 2         | 0     | 1        |
|                                             |        | Total Group "A"         | 101        | 52        | 28    | 16       |

Total Arrests - 4 year trend

|                           | Arrests |          |  |
|---------------------------|---------|----------|--|
| Group "B" Arrests         | Adult   | Juvenile |  |
| Bad Checks                | 0       | 0        |  |
| Curfew/Vagrancy           | 0       | 0        |  |
| Disorderly Conduct        | 2       | 1        |  |
| DUI                       | 10      | 0        |  |
| Drunkenness               | 0       | 0        |  |
| Family Offense-nonviolent | 1       | 0        |  |
| Liquor Law Violation      | 1       | 4        |  |
| Peeping Tom               | 0       | 0        |  |
| Runaways                  | 0       | 0        |  |
| Trespass                  | 1       | 0        |  |
| All Other Offenses        | 39      | 7        |  |
| Total Group "B"           | 54      | 12       |  |