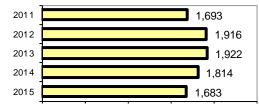

## Bonner County Total

|                                            | -      |                         | Offe       | nses      | Arre  | ests     |
|--------------------------------------------|--------|-------------------------|------------|-----------|-------|----------|
|                                            |        | Group "A" Offenses      | # Reported | # Cleared | Adult | Juvenile |
|                                            |        | Murder                  | 0          | 0         | 0     | 0        |
| Offense Overview                           |        | Negligent Manslaughter  | 0          | 0         | 1     | 0        |
| <ul> <li>Offense total</li> </ul>          | 1,940  | Rape                    | 9          | 1         | 3     | 0        |
| <ul> <li>% change from 2014</li> </ul>     | 3.9    | Robbery                 | 2          | 1         | 1     | 0        |
| <ul> <li># of cleared offenses</li> </ul>  | 869    | Aggravated Assault      | 43         | 37        | 39    | 1        |
| <ul> <li>Percent cleared</li> </ul>        | 44.8   | Burglary                | 208        | 27        | 20    | 12       |
|                                            |        | Larceny                 | 522        | 125       | 68    | 38       |
| <ul> <li>Group "A" Crime Rate</li> </ul>   |        | Motor Vehicle Theft     | 44         | 6         | 0     | 0        |
| per 100,000 population                     | 4635.7 | Arson                   | 1          | 0         | 0     | 0        |
|                                            |        | Simple Assault          | 312        | 201       | 119   | 23       |
| <ul> <li>Summary based reportir</li> </ul> | ng     | Intimidation            | 12         | 7         | 4     | 0        |
| crime rate per 100,000                     |        | Bribery                 | 0          | 0         | 0     | 0        |
| population is calculated                   |        | Counterfeiting/Forgery  | 5          | 1         | 0     | 0        |
| for other state crime                      |        | Vandalism               | 176        | 32        | 21    | 6        |
| comparisons only.                          | 1980.9 | Drug/Narcotics          | 276        | 246       | 230   | 33       |
|                                            |        | Drug Equipment          | 152        | 134       | 30    | 11       |
|                                            |        | Embezzlement            | 0          | 0         | 0     | 0        |
|                                            |        | Extortion/Blackmail     | 0          | 0         | 0     | 0        |
| Arrest Overview                            |        | Fraud                   | 73         | 1         | 0     | 0        |
| <ul> <li>Arrest total</li> </ul>           | 1,683  | Gambling                | 0          | 0         | 0     | 0        |
| <ul> <li>% change from 2014</li> </ul>     | -7.2   | Kidnapping              | 1          | 1         | 1     | 0        |
| <ul> <li>Adult arrest total</li> </ul>     | 1,465  | Pornography             | 1          | 1         | 0     | 0        |
| <ul> <li>Juvenile arrest total</li> </ul>  | 218    | Prostitution            | 0          | 0         | 0     | 0        |
|                                            |        | Sodomy                  | 0          | 0         | 0     | 0        |
| <ul> <li>Arrest Rate per</li> </ul>        |        | Sexual Assault w/Object | 5          | 4         | 0     | 0        |
| 100,000 population                         | 4021.6 | Fondling                | 38         | 12        | 10    | 0        |
|                                            |        | Incest                  | 0          | 0         | 0     | 0        |
|                                            |        | Statutory Rape          | 4          | 1         | 0     | 0        |
|                                            |        | Stolen Property         | 13         | 8         | 18    | 2<br>2   |
|                                            |        | Weapon Law Violation    | 43         | 23        | 4     |          |
|                                            |        | Total Group "A"         | 1,940      | 869       | 569   | 128      |

#### Total Offenses - 5 year trend

Total Arrests - 5 year trend

|                           | Arrests |          |  |
|---------------------------|---------|----------|--|
| Group "B" Arrests         | Adult   | Juvenile |  |
| Bad Checks                | 1       | 0        |  |
| Curfew/Vagrancy           | 0       | 1        |  |
| Disorderly Conduct        | 13      | 1        |  |
| DUI                       | 161     | 1        |  |
| Drunkenness               | 5       | 6        |  |
| Family Offense-nonviolent | 6       | 0        |  |
| Liquor Law Violation      | 33      | 26       |  |
| Peeping Tom               | 0       | 0        |  |
| Runaways                  | 0       | 0        |  |
| Trespass                  | 30      | 1        |  |
| All Other Offenses        | 647     | 54       |  |
| Total Group "B"           | 896     | 90       |  |