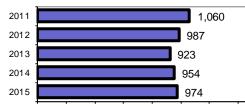

# Bonner County Sheriff

|                                            |        |                         | Offe       | nses      | Arre  | ests     |
|--------------------------------------------|--------|-------------------------|------------|-----------|-------|----------|
|                                            |        | Group "A" Offenses      | # Reported | # Cleared | Adult | Juvenile |
|                                            |        | Murder                  | 0          | 0         | 0     | 0        |
| Offense Overview                           |        | Negligent Manslaughter  | 0          | 0         | 1     | 0        |
| <ul> <li>Offense total</li> </ul>          | 974    | Rape                    | 9          | 1         | 2     | 0        |
| <ul> <li>% change from 2014</li> </ul>     | 2.1    | Robbery                 | 0          | 0         | 0     | 0        |
| <ul> <li># of cleared offenses</li> </ul>  | 354    | Aggravated Assault      | 35         | 29        | 25    | 0        |
| <ul> <li>Percent cleared</li> </ul>        | 36.3   | Burglary                | 151        | 10        | 7     | 0        |
|                                            |        | Larceny                 | 202        | 10        | 6     | 3        |
| <ul> <li>Group "A" Crime Rate</li> </ul>   |        | Motor Vehicle Theft     | 35         | 5         | 0     | 0        |
| per 100,000 population                     | 3131.8 | Arson                   | 1          | 0         | 0     | 0        |
|                                            |        | Simple Assault          | 137        | 76        | 63    | 3        |
| <ul> <li>Summary based reportir</li> </ul> | g      | Intimidation            | 5          | 2         | 1     | 0        |
| crime rate per 100,000                     |        | Bribery                 | 0          | 0         | 0     | 0        |
| population is calculated                   |        | Counterfeiting/Forgery  | 0          | 0         | 0     | 0        |
| for other state crime                      |        | Vandalism               | 70         | 12        | 7     | 2        |
| comparisons only.                          | 1392.3 | Drug/Narcotics          | 140        | 125       | 131   | 1        |
|                                            |        | Drug Equipment          | 58         | 49        | 12    | 3        |
|                                            |        | Embezzlement            | 0          | 0         | 0     | 0        |
|                                            |        | Extortion/Blackmail     | 0          | 0         | 0     | 0        |
| Arrest Overview                            |        | Fraud                   | 50         | 1         | 0     | 0        |
| <ul> <li>Arrest total</li> </ul>           | 740    | Gambling                | 0          | 0         | 0     | 0        |
| <ul> <li>% change from 2014</li> </ul>     | -23.6  | Kidnapping              | 1          | 1         | 1     | 0        |
| <ul> <li>Adult arrest total</li> </ul>     | 716    | Pornography             | 1          | 1         | 0     | 0        |
| <ul> <li>Juvenile arrest total</li> </ul>  | 24     | Prostitution            | 0          | 0         | 0     | 0        |
|                                            |        | Sodomy                  | 0          | 0         | 0     | 0        |
| <ul> <li>Arrest Rate per</li> </ul>        |        | Sexual Assault w/Object |            | 4         | 0     | 0        |
| 100,000 population                         | 2379.4 | Fondling                | 28         | 5         | 5     | 0        |
|                                            |        | Incest                  | 0          | 0         | 0     | 0        |
|                                            |        | Statutory Rape          | 4          | 1         | 0     | 0        |
|                                            |        | Stolen Property         | 11         | 8         | 10    | 0        |
|                                            |        | Weapon Law Violation    | 31         | 14        | 2     | 0        |
|                                            |        | Total Group "A"         | 974        | 354       | 273   | 12       |

Total Arrests - 5 year trend

|                           | Arrests |          |  |
|---------------------------|---------|----------|--|
| Group "B" Arrests         | Adult   | Juvenile |  |
| Bad Checks                | 1       | 0        |  |
| Curfew/Vagrancy           | 0       | 0        |  |
| Disorderly Conduct        | 5       | 0        |  |
| DUI                       | 68      | 1        |  |
| Drunkenness               | 2       | 0        |  |
| Family Offense-nonviolent | 2       | 0        |  |
| Liquor Law Violation      | 9       | 4        |  |
| Peeping Tom               | 0       | 0        |  |
| Runaways                  | 0       | 0        |  |
| Trespass                  | 12      | 0        |  |
| All Other Offenses        | 344     | 7        |  |
| Total Group "B"           | 443     | 12       |  |