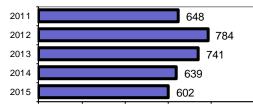

# Sandpoint Police Department

Population: 7,860 County: Bonner

|                                             |        |                         | Offenses   |           | Arrests |          |
|---------------------------------------------|--------|-------------------------|------------|-----------|---------|----------|
|                                             |        | Group "A" Offenses      | # Reported | # Cleared | Adult   | Juvenile |
|                                             |        | Murder                  | 0          | 0         | 0       | 0        |
| Offense Overview                            |        | Negligent Manslaughter  | 0          | 0         | 0       | 0        |
| <ul> <li>Offense total</li> </ul>           | 602    | Rape                    | 0          | 0         | 1       | 0        |
| <ul> <li>% change from 2014</li> </ul>      | -5.8   | Robbery                 | 0          | 0         | 0       | 0        |
| <ul> <li># of cleared offenses</li> </ul>   | 309    | Aggravated Assault      | 7          | 7         | 12      | 1        |
| <ul> <li>Percent cleared</li> </ul>         | 51.3   | Burglary                | 40         | 11        | 6       | 11       |
|                                             |        | Larceny                 | 169        | 56        | 33      | 18       |
| <ul> <li>Group "A" Crime Rate</li> </ul>    |        | Motor Vehicle Theft     | 3          | 0         | 0       | 0        |
| per 100,000 population                      | 7659.0 | Arson                   | 0          | 0         | 0       | 0        |
|                                             |        | Simple Assault          | 128        | 82        | 37      | 12       |
| <ul> <li>Summary based reporting</li> </ul> | g      | Intimidation            | 3          | 3         | 0       | 0        |
| crime rate per 100,000                      |        | Bribery                 | 0          | 0         | 0       | 0        |
| population is calculated                    |        | Counterfeiting/Forgery  | 2          | 0         | 0       | 0        |
| for other state crime                       |        | Vandalism               | 79         | 14        | 9       | 4        |
| comparisons only.                           | 2786.3 | Drug/Narcotics          | 88         | 78        | 60      | 27       |
|                                             |        | Drug Equipment          | 54         | 52        | 10      | 6        |
|                                             |        | Embezzlement            | 0          | 0         | 0       | 0        |
|                                             |        | Extortion/Blackmail     | 0          | 0         | 0       | 0        |
| Arrest Overview                             |        | Fraud                   | 16         | 0         | 0       | 0        |
| <ul> <li>Arrest total</li> </ul>            | 631    | Gambling                | 0          | 0         | 0       | 0        |
| <ul> <li>% change from 2014</li> </ul>      | 1.8    | Kidnapping              | 0          | 0         | 0       | 0        |
| <ul> <li>Adult arrest total</li> </ul>      | 491    | Pornography             | 0          | 0         | 0       | 0        |
| <ul> <li>Juvenile arrest total</li> </ul>   | 140    | Prostitution            | 0          | 0         | 0       | 0        |
|                                             |        | Sodomy                  | 0          | 0         | 0       | 0        |
| <ul> <li>Arrest Rate per</li> </ul>         |        | Sexual Assault w/Object | 0          | 0         | 0       | 0        |
| 100,000 population                          | 8028.0 | Fondling                | 6          | 3         | 2       | 0        |
| · · ·                                       |        | Incest                  | 0          | 0         | 0       | 0        |
|                                             |        | Statutory Rape          | 0          | 0         | 0       | 0        |
|                                             |        | Stolen Property         | 2          | 0         | 1       | 1        |
|                                             |        | Weapon Law Violation    | 5          | 3         | 1       | 1        |
|                                             |        | Total Group "A"         | 602        | 309       | 172     | 81       |

Total Arrests - 5 year trend

|                           | Arrests |          |  |
|---------------------------|---------|----------|--|
| Group "B" Arrests         | Adult   | Juvenile |  |
| Bad Checks                | 0       | 0        |  |
| Curfew/Vagrancy           | 0       | 1        |  |
| Disorderly Conduct        | 5       | 0        |  |
| DUI                       | 65      | 0        |  |
| Drunkenness               | 3       | 6        |  |
| Family Offense-nonviolent | 3       | 0        |  |
| Liquor Law Violation      | 19      | 15       |  |
| Peeping Tom               | 0       | 0        |  |
| Runaways                  | 0       | 0        |  |
| Trespass                  | 5       | 0        |  |
| All Other Offenses        | 219     | 37       |  |
| Total Group "B"           | 319     | 59       |  |