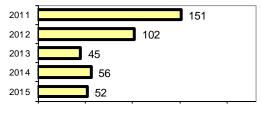

### Total Arrests - 5 year trend

|                           | Arrests |          |
|---------------------------|---------|----------|
| Group "B" Arrests         | Adult   | Juvenile |
| Bad Checks                | 0       | 0        |
| Curfew/Vagrancy           | 0       | 0        |
| Disorderly Conduct        | 0       | 0        |
| DUI                       | 16      | 0        |
| Drunkenness               | 1       | 0        |
| Family Offense-nonviolent | 0       | 0        |
| Liquor Law Violation      | 3       | 1        |
| Peeping Tom               | 0       | 0        |
| Runaways                  | 0       | 0        |
| Trespass                  | 0       | 0        |
| All Other Offenses        | 1       | 0        |
| Total Group "B"           | 21      | 1        |

#### **Arrest Overview**

| 52   |
|------|
| -7.1 |
| 50   |
| 2    |
|      |

• Arrest Rate per 100,000 population 610.3

|                         | Offenses   |           | Arrests |          |
|-------------------------|------------|-----------|---------|----------|
| Group "A" Offenses      | # Reported | # Cleared | Adult   | Juvenile |
| Murder                  | 2          | 2         | 2       | 0        |
| Negligent Manslaughter  | 0          | 0         | 0       | 0        |
| Rape                    | 3          | 1         | 1       | 0        |
| Robbery                 | 0          | 0         | 0       | 0        |
| Aggravated Assault      | 2          | 2         | 1       | 0        |
| Burglary                | 47         | 2         | 2       | 0        |
| Larceny                 | 35         | 0         | 0       | 0        |
| Motor Vehicle Theft     | 6          | 1         | 1       | 0        |
| Arson                   | 0          | 0         | 0       | 0        |
| Simple Assault          | 16         | 12        | 5       | 1        |
| Intimidation            | 0          | 0         | 0       | 0        |
| Bribery                 | 0          | 0         | 0       | 0        |
| Counterfeiting/Forgery  | 0          | 0         | 0       | 0        |
| Vandalism               | 27         | 2         | 1       | 0        |
| Drug/Narcotics          | 15         | 15        | 15      | 0        |
| Drug Equipment          | 13         | 12        | 0       | 0        |
| Embezzlement            | 0          | 0         | 0       | 0        |
| Extortion/Blackmail     | 0          | 0         | 0       | 0        |
| Fraud                   | 2          | 0         | 0       | 0        |
| Gambling                | 0          | 0         | 0       | 0        |
| Kidnapping              | 0          | 0         | 0       | 0        |
| Pornography             | 0          | 0         | 0       | 0        |
| Prostitution            | 0          | 0         | 0       | 0        |
| Sodomy                  | 0          | 0         | 0       | 0        |
| Sexual Assault w/Object | 0          | 0         | 0       | 0        |
| Fondling                | 0          | 0         | 0       | 0        |
| Incest                  | 0          | 0         | 0       | 0        |
| Statutory Rape          | 3          | 1         | 1       | 0        |
| Stolen Property         | 0          | 0         | 0       | 0        |
| Weapon Law Violation    | 0          | 0         | 0       | 0        |
| Total Group "A"         | 171        | 50        | 29      | 1        |