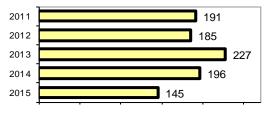

### Total Arrests - 5 year trend

|                           | Arı   | rests    |
|---------------------------|-------|----------|
| Group "B" Arrests         | Adult | Juvenile |
| Bad Checks                | 0     | 0        |
| Curfew/Vagrancy           | 0     | 0        |
| Disorderly Conduct        | 0     | 0        |
| DUI                       | 7     | 0        |
| Drunkenness               | 0     | 0        |
| Family Offense-nonviolent | 0     | 0        |
| Liquor Law Violation      | 0     | 0        |
| Peeping Tom               | 0     | 0        |
| Runaways                  | 0     | 0        |
| Trespass                  | 0     | 0        |
| All Other Offenses        | 52    | 0        |
| Total Group "B"           | 59    | 0        |

#### **Arrest Overview**

| <ul> <li>Arrest total</li> </ul>          | 145   |
|-------------------------------------------|-------|
| <ul><li>% change from 2014</li></ul>      | -26.0 |
| <ul> <li>Adult arrest total</li> </ul>    | 141   |
| <ul> <li>Juvenile arrest total</li> </ul> | 4     |