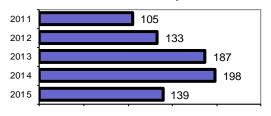

#### Total Offenses - 5 year trend

| Offense total                           | 139   |
|-----------------------------------------|-------|
| <ul><li>% change from 2014</li></ul>    | -29.8 |
| <ul><li># of cleared offenses</li></ul> | 114   |
| <ul> <li>Percent cleared</li> </ul>     | 82.0  |
|                                         |       |