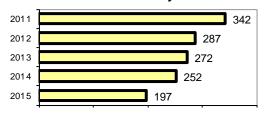

#### Total Arrests - 5 year trend

|                           | Arrests |          |  |
|---------------------------|---------|----------|--|
| Group "B" Arrests         | Adult   | Juvenile |  |
| Bad Checks                | 0       | 0        |  |
| Curfew/Vagrancy           | 0       | 0        |  |
| Disorderly Conduct        | 0       | 0        |  |
| DUI                       | 23      | 0        |  |
| Drunkenness               | 1       | 0        |  |
| Family Offense-nonviolent | 0       | 0        |  |
| Liquor Law Violation      | 3       | 1        |  |
| Peeping Tom               | 0       | 0        |  |
| Runaways                  | 0       | 0        |  |
| Trespass                  | 0       | 0        |  |
| All Other Offenses        | 53      | 0        |  |
| Total Group "B"           | 80      | 1        |  |