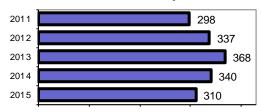

| 0       | 0        |
| Pornography             | 0          | 0         | 0       | 0        |
| Prostitution            | 0          | 0         | 0       | 0        |
| Sodomy                  | 0          | 0         | 0       | 0        |
| Sexual Assault w/Object | 0          | 0         | 0       | 0        |
| Fondling                | 0          | 0         | 0       | 0        |
| Incest                  | 0          | 0         | 0       | 0        |
| Statutory Rape          | 3          | 1         | 1       | 0        |
| Stolen Property         | 0          | 0         | 0       | 0        |
| Weapon Law Violation    | 0          | 0         | 0       | 0        |
| Total Group "A"         | 310        | 164       | 111     | 5        |

#### Total Offenses - 5 year trend



#### Total Arrests - 5 year trend



|                           | Arrests |          |  |
|---------------------------|---------|----------|--|
| Group "B" Arrests         | Adult   | Juvenile |  |
| Bad Checks                | 0       | 0        |  |
| Curfew/Vagrancy           | 0       | 0        |  |
| Disorderly Conduct        | 0       | 0        |  |
| DUI                       | 23      | 0        |  |
| Drunkenness               | 1       | 0        |  |
| Family Offense-nonviolent | 0       | 0        |  |
| Liquor Law Violation      | 3       | 1        |  |
| Peeping Tom               | 0       | 0        |  |
| Runaways                  | 0       | 0        |  |
| Trespass                  | 0       | 0        |  |
| All Other Offenses        | 53      | 0        |  |
| Tot