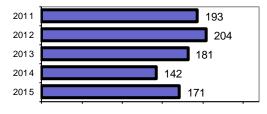

#### Total Offenses - 5 year trend

# Boundary County Sheriff

Population: 8,521 County: Boundary

| Offense Overview                     |      |
|--------------------------------------|------|
| <ul> <li>Offense total</li> </ul>    | 171  |
| <ul><li>% change from 2014</li></ul> | 20.4 |
|                                      |      |