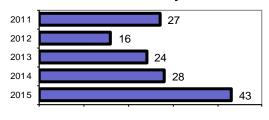

| 0       | 0        |
| Pornography             | 0          | 0         | 0       | 0        |
| Prostitution            | 0          | 0         | 0       | 0        |
| Sodomy                  | 1          | 1         | 0       | 1        |
| Sexual Assault w/Object | 0          | 0         | 0       | 0        |
| Fondling                | 0          | 0         | 0       | 0        |
| Incest                  | 0          | 0         | 0       | 0        |
| Statutory Rape          | 2          | 2         | 1       | 1        |
| Stolen Property         | 0          | 0         | 0       | 0        |
| Weapon Law Violation    | 0          | 0         | 0       | 0        |
| Total Group "A"         | 43         | 35        | 26      | 10       |

### Total Offenses - 5 year trend



## Total Arrests - 5 year trend



|                           | Arrests |          |
|---------------------------|---------|----------|
| Group "B" Arrests         | Adult   | Juvenile |
| Bad Checks                | 0       | 0        |
| Curfew/Vagrancy           | 0       | 0        |
| Disorderly Conduct        | 3       | 0        |
| DUI                       | 8       | 0        |
| Drunkenness               | 1       | 0        |
| Family Offense-nonviolent | 0       | 0        |
| Liquor Law Violation      | 3       | 0        |
| Peeping Tom               | 0       | 0        |
| Runaways                  | 0       | 0        |
| Trespass                  | 2       | 0        |
| All Other Offenses        | 4       | 0        |
| Total Group "B"           | 21      | 0