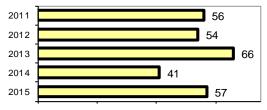

## Total Arrests - 5 year trend

|                           | Arrests |          |
|---------------------------|---------|----------|
| Group "B" Arrests         | Adult   | Juvenile |
| Bad Checks                | 0       | 0        |
| Curfew/Vagrancy           | 0       | 0        |
| Disorderly Conduct        | 3       | 0        |
| DUI                       | 8       | 0        |
| Drunkenness               | 1       | 0        |
| Family Offense-nonviolent | 0       | 0        |
| Liquor Law Violation      | 3       | 0        |
| Peeping Tom               | 0       | 0        |
| Runaways                  | 0       | 0        |
| Trespass                  | 2       | 0        |
| All Other Offenses        | 4       | 0        |
| Total Group "B"           | 21      | 0        |