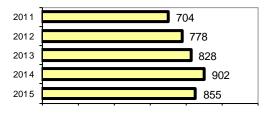

#### Total Offenses - 5 year trend

|                           | Arrests |          |  |
|---------------------------|---------|----------|--|
| Group "B" Arrests         | Adult   | Juvenile |  |
| Bad Checks                | 0       | 0        |  |
| Curfew/Vagrancy           | 0       | 13       |  |
| Disorderly Conduct        | 143     | 21       |  |
| DUI                       | 215     | 3        |  |
| Drunkenness               | 31      | 17       |  |
| Family Offense-nonviolent | 56      | 1        |  |
| Liquor Law Violation      | 8       | 0        |  |
| Peeping Tom               | 0       | 0        |  |
| Runaways                  | 0       | 40       |  |
| Trespass                  | 12      | 3        |  |
| All Other Offenses        | 125     | 15       |  |
| Total Group "B"           | 590     | 113      |  |