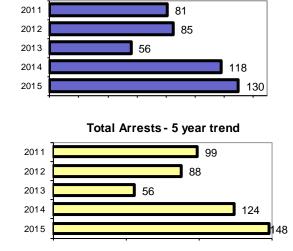

#### Offense Overview

- Offense total 81
  % change from 2014 -2.4
  # of cleared offenses 47
  Percent cleared 58.0
- Group "A" Crime Rate per 100,000 population 5021.7
- Summary based reporting crime rate per 100,000 population is calculated for other state crime comparisons only. 1301.9

#### **Arrest Overview**

| 78   |
|------|
| 16.4 |
| 66   |
| 12   |
|      |

Arrest Rate per 100,000 population 4835.7

|                         | Offenses   |           | Arrests |          |
|-------------------------|------------|-----------|---------|----------|
| Group "A" Offenses      | # Reported | # Cleared | Adult   | Juvenile |
| Murder                  | 0          | 0         | 0       | 0        |
| Negligent Manslaughter  | 0          | 0         | 0       | 0        |
| Rape                    | 0          | 0         | 0       | 0        |
| Robbery                 | 0          | 0         | 0       | 0        |
| Aggravated Assault      | 3          | 1         | 1       | 0        |
| Burglary                | 8          | 1         | 0       | 0        |
| Larceny                 | 9          | 2         | 1       | 1        |
| Motor Vehicle Theft     | 1          | 0         | 0       | 0        |
| Arson                   | 0          | 0         | 0       | 0        |
| Simple Assault          | 10         | 5         | 4       | 0        |
| Intimidation            | 2          | 1         | 0       | 0        |
| Bribery                 | 0          | 0         | 0       | 0        |
| Counterfeiting/Forgery  | 0          | 0         | 0       | 0        |
| Vandalism               | 5          | 0         | 0       | 0        |
| Drug/Narcotics          | 19         | 17        | 7       | 1        |
| Drug Equipment          | 17         | 17        | 13      | 1        |
| Embezzlement            | 0          | 0         | 0       | 0        |
| Extortion/Blackmail     | 0          | 0         | 0       | 0        |
| Fraud                   | 2          | 0         | 0       | 0        |
| Gambling                | 0          | 0         | 0       | 0        |
| Kidnapping              | 0          | 0         | 0       | 0        |
| Pornography             | 0          | 0         | 0       | 0        |
| Prostitution            | 0          | 0         | 0       | 0        |
| Sodomy                  | 0          | 0         | 0       | 0        |
| Sexual Assault w/Object | 0          | 0         | 0       | 0        |
| Fondling                | 1          | 0         | 0       | 0        |
| Incest                  | 0          | 0         | 0       | 0        |
| Statutory Rape          | 0          | 0         | 0       | 0        |
| Stolen Property         | 1          | 0         | 0       | 0        |
| Weapon Law Violation    | 3          | 3         | 0       | 1        |
| Total Group "A"         | 81         | 47        | 26      | 4        |