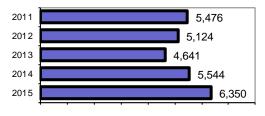

# Nampa Police Department

Population: 89,875 County: Canyon

| Offense Overview     Offense total     % change from 2014     # of cleared offenses     Percent cleared | 6,350<br><b>14.5</b><br>2,903<br>45.7 |
|---------------------------------------------------------------------------------------------------------|---------------------------------------|
| Group "A" Crime Rate<br>per 100,000 population                                                          | 7065.4                                |

#### Total Offenses - 5 year trend

|                           | Arrests |          |  |
|---------------------------|---------|----------|--|
| Group "B" Arrests         | Adult   | Juvenile |  |
| Bad Checks                | 4       | 0        |  |
| Curfew/Vagrancy           | 0       | 60       |  |
| Disorderly Conduct        | 157     | 32       |  |
| DUI                       | 332     | 3        |  |
| Drunkenness               | 9       | 0        |  |
| Family Offense-nonviolent | 117     | 0        |  |
| Liquor Law Violation      | 26      | 17       |  |
| Peeping Tom               | 0       | 0        |  |
| Runaways                  | 0       | 220      |  |
| Trespass                  | 29      | 7        |  |
| All Other Offenses        | 731     | 69       |  |
| Total Group "B"           | 1,405   | 408      |  |