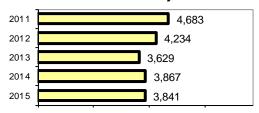

#### **Arrest Overview**

| <ul> <li>Arrest total</li> </ul>          | 3,841 |
|-------------------------------------------|-------|
| <ul><li>% change from 2014</li></ul>      | -0.7  |
| <ul> <li>Adult arrest total</li> </ul>    | 2,955 |
| <ul> <li>Juvenile arrest total</li> </ul> | 886   |

#### Total Offenses - 5 year trend

|                           | Arrests |          |  |
|---------------------------|---------|----------|--|
| Group "B" Arrests         | Adult   | Juvenile |  |
| Bad Checks                | 4       | 0        |  |
| Curfew/Vagrancy           | 0       | 60       |  |
| Disorderly Conduct        | 157     | 32       |  |
| DUI                       | 332     | 3        |  |
| Drunkenness               | 9       | 0        |  |
| Family Offense-nonviolent | 117     | 0        |  |
| Liquor Law Violation      | 26      | 17       |  |
| Peeping Tom               | 0       | 0        |  |
| Runaways                  | 0       | 220      |  |
| Trespass                  | 29      | 7        |  |
| All Other Offenses        | 731     | 69       |  |
| Total Group "B"           | 1,405   | 408      |  |