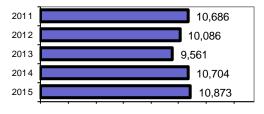

#### Total Offenses - 5 year trend

|                           | Arrests |          |  |
|---------------------------|---------|----------|--|
| Group "B" Arrests         | Adult   | Juvenile |  |
| Bad Checks                | 4       | 0        |  |
| Curfew/Vagrancy           | 0       | 60       |  |
| Disorderly Conduct        | 157     | 32       |  |
| DUI                       | 332     | 3        |  |
| Drunkenness               | 9       | 0        |  |
| Family Offense-nonviolent | 117     | 0        |  |
| Liquor Law Violation      | 26      | 17       |  |
| Peeping Tom               | 0       | 0        |  |
| Runaways                  | 0       | 220      |  |
| Trespass                  | 29      | 7        |  |
| All Other Offenses        | 731     | 69       |  |
| Total Group "B"           | 1,405   | 408      |  |