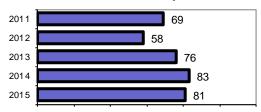

#### Offense Overview

- Offense total 81
  % change from 2014 -2.4
  # of cleared offenses 47
  Percent cleared 58.0
- Group "A" Crime Rate per 100,000 population 5021.7
- Summary based reporting crime rate per 100,000 population is calculated for other state crime comparisons only. 1301.9

#### **Arrest Overview**

| 78   |
|------|
| 16.4 |
| 66   |
| 12   |
|      |

Arrest Rate per 100,000 population 4835.7

|                         | Offenses   |           | Arrests |          |
|-------------------------|------------|-----------|---------|----------|
| Group "A" Offenses      | # Reported | # Cleared | Adult   | Juvenile |
| Murder                  | 0          | 0         | 0       | 0        |
| Negligent Manslaughter  | 0          | 0         | 0       | 0        |
| Rape                    | 0          | 0         | 0       | 0        |
| Robbery                 | 0          | 0         | 0       | 0        |
| Aggravated Assault      | 3          | 1         | 1       | 0        |
| Burglary                | 8          | 1         | 0       | 0        |
| Larceny                 | 9          | 2         | 1       | 1        |
| Motor Vehicle Theft     | 1          | 0         | 0       | 0        |
| Arson                   | 0          | 0         | 0       | 0        |
| Simple Assault          | 10         | 5         | 4       | 0        |
| Intimidation            | 2          | 1         | 0       | 0        |
| Bribery                 | 0          | 0         | 0       | 0        |
| Counterfeiting/Forgery  | 0          | 0         | 0       | 0        |
| Vandalism               | 5          | 0         | 0       | 0        |
| Drug/Narcotics          | 19         | 17        | 7       | 1        |
| Drug Equipment          | 17         | 17        | 13      | 1        |
| Embezzlement            | 0          | 0         | 0       | 0        |
| Extortion/Blackmail     | 0          | 0         | 0       | 0        |
| Fraud                   | 2          | 0         | 0       | 0        |
| Gambling                | 0          | 0         | 0       | 0        |
| Kidnapping              | 0          | 0         | 0       | 0        |
| Pornography             | 0          | 0         | 0       | 0        |
| Prostitution            | 0          | 0         | 0       | 0        |
| Sodomy                  | 0          | 0         | 0       | 0        |
| Sexual Assault w/Object | 0          | 0         | 0       | 0        |
| Fondling                | 1          | 0         | 0       | 0        |
| Incest                  | 0          | 0         | 0       | 0        |
| Statutory Rape          | 0          | 0         | 0       | 0        |
| Stolen Property         | 1          | 0         | 0       | 0        |
| Weapon Law Violation    | 3          | 3         | 0       | 1        |
| Total Group "A"         | 81         | 47        | 26      | 4        |