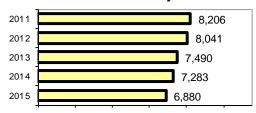

#### Total Offenses - 5 year trend

|                           | Arrests |          |  |
|---------------------------|---------|----------|--|
| Group "B" Arrests         | Adult   | Juvenile |  |
| Bad Checks                | 5       | 0        |  |
| Curfew/Vagrancy           | 0       | 74       |  |
| Disorderly Conduct        | 332     | 56       |  |
| DUI                       | 759     | 10       |  |
| Drunkenness               | 49      | 27       |  |
| Family Offense-nonviolent | 218     | 1        |  |
| Liquor Law Violation      | 43      | 19       |  |
| Peeping Tom               | 1       | 0        |  |
| Runaways                  | 0       | 274      |  |
| Trespass                  | 53      | 14       |  |
| All Other Offenses        | 962     | 124      |  |
| Total Group "B"           | 2,422   | 599      |  |