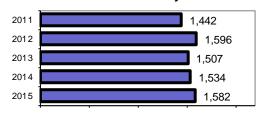

## Canyon County Sheriff

Population: 62,440 County: Canyon

| Offense total      | 1,582 |
|--------------------|-------|
| % change from 2014 | 3.1   |

Offense Overview

% change from 2014# of cleared offensesPercent cleared49.1

• Arrest Rate per 100,000 population 1369.3

|                         | Offe       | nses      | Arre  | ests     |
|-------------------------|------------|-----------|-------|----------|
| Group "A" Offenses      | # Reported | # Cleared | Adult | Juvenile |
| Murder                  | 1          | 0         | 0     | 0        |
| Negligent Manslaughter  | 0          | 0         | 0     | 0        |
| Rape                    | 15         | 7         | 0     | 0        |
| Robbery                 | 1          | 1         | 1     | 1        |
| Aggravated Assault      | 72         | 61        | 44    | 2        |
| Burglary                | 223        | 45        | 26    | 8        |
| Larceny                 | 254        | 39        | 20    | 15       |
| Motor Vehicle Theft     | 98         | 13        | 3     | 2        |
| Arson                   | 2          | 2         | 1     | 1        |
| Simple Assault          | 223        | 188       | 77    | 12       |
| Intimidation            | 32         | 23        | 9     | 0        |
| Bribery                 | 0          | 0         | 0     | 0        |
| Counterfeiting/Forgery  | 12         | 5         | 1     | 1        |
| Vandalism               | 143        | 27        | 9     | 5        |
| Drug/Narcotics          | 179        | 167       | 127   | 16       |
| Drug Equipment          | 151        | 146       | 45    | 10       |
| Embezzlement            | 0          | 0         | 0     | 0        |
| Extortion/Blackmail     | 0          | 0         | 0     | 0        |
| Fraud                   | 103        | 9         | 1     | 0        |
| Gambling                | 0          | 0         | 0     | 0        |
| Kidnapping              | 5          | 3         | 0     | 0        |
| Pornography             | 2          | 0         | 0     | 0        |
| Prostitution            | 0          | 0         | 0     | 0        |
| Sodomy                  | 2          | 2         | 0     | 0        |
| Sexual Assault w/Object | 2          | 1         | 1     | 0        |
| Fondling                | 36         | 20        | 2     | 2        |
| Incest                  | 0          | 0         | 0     | 0        |
| Statutory Rape          | 0          | 0         | 0     | 0        |
| Stolen Property         | 13         | 9         | 9     | 1        |
| Weapon Law Violation    | 13         | 9         | 8     | 0        |
| Total Group "A"         | 1,582      | 777       | 384   | 76       |