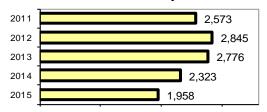

#### **Arrest Overview**

| <ul> <li>Arrest total</li> </ul>          | 1,958 |
|-------------------------------------------|-------|
| <ul><li>% change from 2014</li></ul>      | -15.7 |
| <ul> <li>Adult arrest total</li> </ul>    | 1,624 |
| <ul> <li>Juvenile arrest total</li> </ul> | 334   |

#### Total Offenses - 5 year trend

|                           | Arrests |          |  |
|---------------------------|---------|----------|--|
| Group "B" Arrests         | Adult   | Juvenile |  |
| Bad Checks                | 0       | 0        |  |
| Curfew/Vagrancy           | 0       | 13       |  |
| Disorderly Conduct        | 143     | 21       |  |
| DUI                       | 215     | 3        |  |
| Drunkenness               | 31      | 17       |  |
| Family Offense-nonviolent | 56      | 1        |  |
| Liquor Law Violation      | 8       | 0        |  |
| Peeping Tom               | 0       | 0        |  |
| Runaways                  | 0       | 40       |  |
| Trespass                  | 12      | 3        |  |
| All Other Offenses        | 125     | 15       |  |
| Total Group "B"           | 590     | 113      |  |