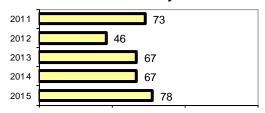

#### **Arrest Overview**

| 78   |
|------|
| 16.4 |
| 66   |
| 12   |
|      |

Arrest Rate per 100,000 population 4835.7

|                         | Offenses   |           | Arrests |          |
|-------------------------|------------|-----------|---------|----------|
| Group "A" Offenses      | # Reported | # Cleared | Adult   | Juvenile |
| Murder                  | 0          | 0         | 0       | 0        |
| Negligent Manslaughter  | 0          | 0         | 0       | 0        |
| Rape                    | 0          | 0         | 0       | 0        |
| Robbery                 | 0          | 0         | 0       | 0        |
| Aggravated Assault      | 3          | 1         | 1       | 0        |
| Burglary                | 8          | 1         | 0       | 0        |
| Larceny                 | 9          | 2         | 1       | 1        |
| Motor Vehicle Theft     | 1          | 0         | 0       | 0        |
| Arson                   | 0          | 0         | 0       | 0        |
| Simple Assault          | 10         | 5         | 4       | 0        |
| Intimidation            | 2          | 1         | 0       | 0        |
| Bribery                 | 0          | 0         | 0       | 0        |
| Counterfeiting/Forgery  | 0          | 0         | 0       | 0        |
| Vandalism               | 5          | 0         | 0       | 0        |
| Drug/Narcotics          | 19         | 17        | 7       | 1        |
| Drug Equipment          | 17         | 17        | 13      | 1        |
| Embezzlement            | 0          | 0         | 0       | 0        |
| Extortion/Blackmail     | 0          | 0         | 0       | 0        |
| Fraud                   | 2          | 0         | 0       | 0        |
| Gambling                | 0          | 0         | 0       | 0        |
| Kidnapping              | 0          | 0         | 0       | 0        |
| Pornography             | 0          | 0         | 0       | 0        |
| Prostitution            | 0          | 0         | 0       | 0        |
| Sodomy                  | 0          | 0         | 0       | 0        |
| Sexual Assault w/Object | 0          | 0         | 0       | 0        |
| Fondling                | 1          | 0         | 0       | 0        |
| Incest                  | 0          | 0         | 0       | 0        |
| Statutory Rape          | 0          | 0         | 0       | 0        |
| Stolen Property         | 1          | 0         | 0       | 0        |
| Weapon Law Violation    | 3          | 3         | 0       | 1        |
| Total Group "A"         | 81         | 47        | 26      | 4        |

#### Total Offenses - 5 year trend

|                           | Arrests |          |  |
|---------------------------|---------|----------|--|
| Group "B" Arrests         | Adult   | Juvenile |  |
| Bad Checks                | 0       | 0        |  |
| Curfew/Vagrancy           | 0       | 0        |  |
| Disorderly Conduct        | 8       | 1        |  |
| DUI                       | 23      | 3        |  |
| Drunkenness               | 2       | 1        |  |
| Family Offense-nonviolent | 2       | 0        |  |
| Liquor Law Violation      | 1       | 0        |  |
| Peeping Tom               | 0       | 0        |  |
| Runaways                  | 0       | 1        |  |
| Trespass                  | 2       | 0        |  |
| All Other Offenses        | 2       | 2        |  |
| Total Group "B"           | 40      | 8        |  |