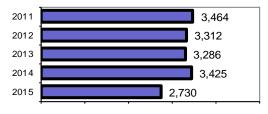

#### Offense Overview

| <ul> <li>Offense total</li> </ul>       | 2,730 |
|-----------------------------------------|-------|
| <ul><li>% change from 2014</li></ul>    | -20.3 |
| <ul><li># of cleared offenses</li></ul> | 1,703 |
| <ul> <li>Percent cleared</li> </ul>     | 62 4  |

#### Total Offenses - 5 year trend

|                           | Arrests |          |  |
|---------------------------|---------|----------|--|
| Group "B" Arrests         | Adult   | Juvenile |  |
| Bad Checks                | 0       | 0        |  |
| Curfew/Vagrancy           | 0       | 13       |  |
| Disorderly Conduct        | 143     | 21       |  |
| DUI                       | 215     | 3        |  |
| Drunkenness               | 31      | 17       |  |
| Family Offense-nonviolent | 56      | 1        |  |
| Liquor Law Violation      | 8       | 0        |  |
| Peeping Tom               | 0       | 0        |  |
| Runaways                  | 0       | 40       |  |
| Trespass                  | 12      | 3        |  |
| All Other Offenses        | 125     | 15       |  |
| Total Group "B"           | 590     | 113      |  |