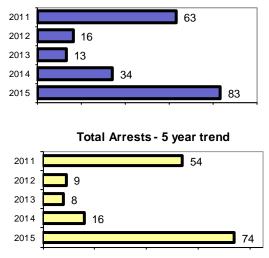

## Clark County Sheriff - County Total

Population: County:

843

Clark

|                                             |        |                         |            |           |         | 0.0      |
|---------------------------------------------|--------|-------------------------|------------|-----------|---------|----------|
|                                             |        |                         | Offe       | nses      | Arrests |          |
|                                             |        | Group "A" Offenses      | # Reported | # Cleared | Adult   | Juvenile |
|                                             |        | Murder                  | 0          | 0         | 0       | 0        |
| Offense Overview                            |        | Negligent Manslaughter  | 0          | 0         | 0       | 0        |
| <ul> <li>Offense total</li> </ul>           | 83     | Rape                    | 0          | 0         | 0       | 0        |
| <ul> <li>% change from 2014</li> </ul>      | 144.1  | Robbery                 | 0          | 0         | 0       | 0        |
| <ul> <li># of cleared offenses</li> </ul>   | 72     | Aggravated Assault      | 0          | 0         | 0       | 0        |
| <ul> <li>Percent cleared</li> </ul>         | 86.7   | Burglary                | 0          | 0         | 0       | 0        |
|                                             |        | Larceny                 | 6          | 1         | 1       | 0        |
| <ul> <li>Group "A" Crime Rate</li> </ul>    |        | Motor Vehicle Theft     | 0          | 0         | 0       | 0        |
| per 100,000 population                      | 9845.8 | Arson                   | 0          | 0         | 0       | 0        |
|                                             |        | Simple Assault          | 5          | 4         | 2       | 0        |
| <ul> <li>Summary based reporting</li> </ul> |        | Intimidation            | 0          | 0         | 0       | 0        |
| crime rate per 100,000                      |        | Bribery                 | 0          | 0         | 0       | 0        |
| population is calculated                    |        | Counterfeiting/Forgery  | 0          | 0         | 0       | 0        |
| for other state crime                       |        | Vandalism               | 2          | 0         | 0       | 0        |
| comparisons only.                           | 711.7  | Drug/Narcotics          | 29         | 29        | 40      | 0        |
|                                             |        | Drug Equipment          | 41         | 38        | 14      | 0        |
|                                             |        | Embezzlement            | 0          | 0         | 0       | 0        |
|                                             |        | Extortion/Blackmail     | 0          | 0         | 0       | 0        |
| Arrest Overview                             |        | Fraud                   | 0          | 0         | 0       | 0        |
| <ul> <li>Arrest total</li> </ul>            | 74     | Gambling                | 0          | 0         | 0       | 0        |
| <ul> <li>% change from 2014</li> </ul>      | 362.5  | Kidnapping              | 0          | 0         | 0       | 0        |
| <ul> <li>Adult arrest total</li> </ul>      | 69     | Pornography             | 0          | 0         | 0       | 0        |
| <ul> <li>Juvenile arrest total</li> </ul>   | 5      | Prostitution            | 0          | 0         | 0       | 0        |
|                                             |        | Sodomy                  | 0          | 0         | 0       | 0        |
| <ul> <li>Arrest Rate per</li> </ul>         |        | Sexual Assault w/Object | 0          | 0         | 0       | 0        |
| 100,000 population                          | 8778.2 | Fondling                | 0          | 0         | 0       | 0        |
|                                             |        | Incest                  | 0          | 0         | 0       | 0        |
|                                             |        | Statutory Rape          | 0          | 0         | 0       | 0        |
|                                             |        | Stolen Property         | 0          | 0         | 0       | 0        |
|                                             |        | Weapon Law Violation    | 0          | 0         | 0       | 0        |
|                                             |        | Total Group "A"         | 83         | 72        | 57      | 0        |
|                                             |        |                         |            |           |         |          |