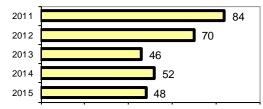

Total Arrests - 5 year trend

Agency/County Information

|                           | Arrests |          |  |
|---------------------------|---------|----------|--|
| Group "B" Arrests         | Adult   | Juvenile |  |
| Bad Checks                | 0       | 0        |  |
| Curfew/Vagrancy           | 0       | 0        |  |
| Disorderly Conduct        | 3       | 1        |  |
| DUI                       | 6       | 0        |  |
| Drunkenness               | 1       | 0        |  |
| Family Offense-nonviolent | 0       | 0        |  |
| Liquor Law Violation      | 0       | 0        |  |
| Peeping Tom               | 0       | 0        |  |
| Runaways                  | 0       | 0        |  |
| Trespass                  | 2       | 1        |  |
| All Other Offenses        | 4       | 0        |  |
| Total Group "B"           | 16      | 2        |  |