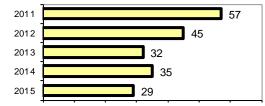

# Custer County Sheriff

|                                             |        |                         | Offenses   |           | Arrests |          |
|---------------------------------------------|--------|-------------------------|------------|-----------|---------|----------|
|                                             |        | Group "A" Offenses      | # Reported | # Cleared | Adult   | Juvenile |
|                                             |        | Murder                  | 0          | 0         | 0       | 0        |
| Offense Overview                            |        | Negligent Manslaughter  | 1          | 1         | 1       | 0        |
| <ul> <li>Offense total</li> </ul>           | 41     | Rape                    | 0          | 0         | 0       | 0        |
| <ul> <li>% change from 2014</li> </ul>      | 41.4   | Robbery                 | 0          | 0         | 0       | 0        |
| <ul> <li># of cleared offenses</li> </ul>   | 13     | Aggravated Assault      | 2          | 2         | 2       | 0        |
| <ul> <li>Percent cleared</li> </ul>         | 31.7   | Burglary                | 4          | 1         | 1       | 0        |
|                                             |        | Larceny                 | 19         | 1         | 0       | 0        |
| <ul> <li>Group "A" Crime Rate</li> </ul>    |        | Motor Vehicle Theft     | 1          | 0         | 0       | 0        |
| per 100,000 population                      | 1343.8 | Arson                   | 0          | 0         | 0       | 0        |
|                                             |        | Simple Assault          | 9          | 5         | 3       | 0        |
| <ul> <li>Summary based reporting</li> </ul> | g      | Intimidation            | 0          | 0         | 0       | 0        |
| crime rate per 100,000                      |        | Bribery                 | 0          | 0         | 0       | 0        |
| population is calculated                    |        | Counterfeiting/Forgery  | 0          | 0         | 0       | 0        |
| for other state crime                       |        | Vandalism               | 1          | 0         | 0       | 0        |
| comparisons only.                           | 852.2  | Drug/Narcotics          | 3          | 3         | 3       | 1        |
|                                             |        | Drug Equipment          | 0          | 0         | 0       | 0        |
|                                             |        | Embezzlement            | 0          | 0         | 0       | 0        |
|                                             |        | Extortion/Blackmail     | 0          | 0         | 0       | 0        |
| Arrest Overview                             |        | Fraud                   | 0          | 0         | 0       | 0        |
| <ul> <li>Arrest total</li> </ul>            | 29     | Gambling                | 0          | 0         | 0       | 0        |
| <ul> <li>% change from 2014</li> </ul>      | -17.1  | Kidnapping              | 0          | 0         | 0       | 0        |
| <ul> <li>Adult arrest total</li> </ul>      | 26     | Pornography             | 0          | 0         | 0       | 0        |
| <ul> <li>Juvenile arrest total</li> </ul>   | 3      | Prostitution            | 0          | 0         | 0       | 0        |
|                                             |        | Sodomy                  | 0          | 0         | 0       | 0        |
| <ul> <li>Arrest Rate per</li> </ul>         |        | Sexual Assault w/Object | 0          | 0         | 0       | 0        |
| 100,000 population                          | 950.5  | Fondling                | 1          | 0         | 0       | 0        |
|                                             |        | Incest                  | 0          | 0         | 0       | 0        |
|                                             |        | Statutory Rape          | 0          | 0         | 0       | 0        |
|                                             |        | Stolen Property         | 0          | 0         | 0       | 0        |
|                                             |        | Weapon Law Violation    | 0          | 0         | 0       | 0        |
|                                             |        | Total Group "A"         | 41         | 13        | 10      | 1        |

Total Arrests - 5 year trend

Agency/County Information

|                           | Arrests |          |  |
|---------------------------|---------|----------|--|
| Group "B" Arrests         | Adult   | Juvenile |  |
| Bad Checks                | 0       | 0        |  |
| Curfew/Vagrancy           | 0       | 0        |  |
| Disorderly Conduct        | 3       | 1        |  |
| DUI                       | 6       | 0        |  |
| Drunkenness               | 1       | 0        |  |
| Family Offense-nonviolent | 0       | 0        |  |
| Liquor Law Violation      | 0       | 0        |  |
| Peeping Tom               | 0       | 0        |  |
| Runaways                  | 0       | 0        |  |
| Trespass                  | 2       | 1        |  |
| All Other Offenses        | 4       | 0        |  |
| Total Group "B"           | 16      | 2        |  |