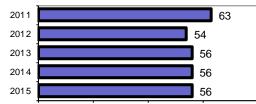

# Custer County Total

| 5                                           |           |                         | 0#0                  | Offenses Arrests |       |               |
|---------------------------------------------|-----------|-------------------------|----------------------|------------------|-------|---------------|
|                                             |           | Group "A" Offenses      | # Reported # Cleared |                  | Adult | Juvenile      |
|                                             |           | Murder                  | # Reported           | # Cleared        | Auun  | Juvernie<br>0 |
| Offense Overview                            |           | Negligent Manslaughter  | 1                    | 1                | 1     | 0             |
| Offense total                               | 62        | 00                      | 0                    |                  |       | -             |
|                                             | 02<br>0.0 | Rape                    | 0                    | 0                | 0     | 0             |
| % change from 2014                          |           | Robbery                 | •                    | 0                | -     | 0             |
| # of cleared offenses                       | 20        | Aggravated Assault      | 4                    | 4                | 4     | 0             |
| <ul> <li>Percent cleared</li> </ul>         | 32.3      | Burglary                | 6                    | 2                | 2     | 0             |
|                                             |           | Larceny                 | 22                   | 1                | 0     | 0             |
| Group "A" Crime Rate                        |           | Motor Vehicle Theft     | 2                    | 0                | 0     | 0             |
| per 100,000 population                      | 1513.7    | Arson                   | 0                    | 0                | 0     | 0             |
|                                             |           | Simple Assault          | 16                   | 8                | 4     | 0             |
| <ul> <li>Summary based reporting</li> </ul> | g         | Intimidation            | 0                    | 0                | 0     | 0             |
| crime rate per 100,000                      |           | Bribery                 | 0                    | 0                | 0     | 0             |
| population is calculated                    |           | Counterfeiting/Forgery  | 0                    | 0                | 0     | 0             |
| for other state crime                       |           | Vandalism               | 6                    | 1                | 1     | 0             |
| comparisons only.                           | 854.5     | Drug/Narcotics          | 4                    | 3                | 3     | 1             |
|                                             |           | Drug Equipment          | 0                    | 0                | 0     | 0             |
|                                             |           | Embezzlement            | 0                    | 0                | 0     | 0             |
|                                             |           | Extortion/Blackmail     | 0                    | 0                | 0     | 0             |
| Arrest Overview                             |           | Fraud                   | 0                    | 0                | 0     | 0             |
| <ul> <li>Arrest total</li> </ul>            | 48        | Gambling                | 0                    | 0                | 0     | 0             |
| <ul> <li>% change from 2014</li> </ul>      | -7.7      | Kidnapping              | 0                    | 0                | 0     | 0             |
| <ul> <li>Adult arrest total</li> </ul>      | 45        | Pornography             | 0                    | 0                | 0     | 0             |
| <ul> <li>Juvenile arrest total</li> </ul>   | 3         | Prostitution            | 0                    | 0                | 0     | 0             |
|                                             |           | Sodomy                  | 0                    | 0                | 0     | 0             |
| <ul> <li>Arrest Rate per</li> </ul>         |           | Sexual Assault w/Object | 0                    | 0                | 0     | 0             |
| 100,000 population                          | 1171.9    | Fondling                | 1                    | 0                | 0     | 0             |
|                                             |           | Incest                  | 0                    | 0                | 0     | 0             |
|                                             |           | Statutory Rape          | 0                    | 0                | 0     | 0             |
|                                             |           | Stolen Property         | 0                    | 0                | 0     | 0             |
|                                             |           | Weapon Law Violation    | 0                    | 0                | 0     | 0             |
|                                             |           | Total Group "A"         | 62                   | 20               | 15    | 1             |