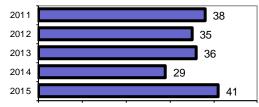

# Custer County Sheriff

|                                             |        |                         | Offenses   |           | Arrests |          |
|---------------------------------------------|--------|-------------------------|------------|-----------|---------|----------|
|                                             |        | Group "A" Offenses      | # Reported | # Cleared | Adult   | Juvenile |
|                                             |        | Murder                  | 0          | 0         | 0       | 0        |
| Offense Overview                            |        | Negligent Manslaughter  | 1          | 1         | 1       | 0        |
| <ul> <li>Offense total</li> </ul>           | 41     | Rape                    | 0          | 0         | 0       | 0        |
| <ul> <li>% change from 2014</li> </ul>      | 41.4   | Robbery                 | 0          | 0         | 0       | 0        |
| <ul> <li># of cleared offenses</li> </ul>   | 13     | Aggravated Assault      | 2          | 2         | 2       | 0        |
| <ul> <li>Percent cleared</li> </ul>         | 31.7   | Burglary                | 4          | 1         | 1       | 0        |
|                                             |        | Larceny                 | 19         | 1         | 0       | 0        |
| <ul> <li>Group "A" Crime Rate</li> </ul>    |        | Motor Vehicle Theft     | 1          | 0         | 0       | 0        |
| per 100,000 population                      | 1343.8 | Arson                   | 0          | 0         | 0       | 0        |
|                                             |        | Simple Assault          | 9          | 5         | 3       | 0        |
| <ul> <li>Summary based reporting</li> </ul> | g      | Intimidation            | 0          | 0         | 0       | 0        |
| crime rate per 100,000                      |        | Bribery                 | 0          | 0         | 0       | 0        |
| population is calculated                    |        | Counterfeiting/Forgery  | 0          | 0         | 0       | 0        |
| for other state crime                       |        | Vandalism               | 1          | 0         | 0       | 0        |
| comparisons only.                           | 852.2  | Drug/Narcotics          | 3          | 3         | 3       | 1        |
|                                             |        | Drug Equipment          | 0          | 0         | 0       | 0        |
|                                             |        | Embezzlement            | 0          | 0         | 0       | 0        |
|                                             |        | Extortion/Blackmail     | 0          | 0         | 0       | 0        |
| Arrest Overview                             |        | Fraud                   | 0          | 0         | 0       | 0        |
| <ul> <li>Arrest total</li> </ul>            | 29     | Gambling                | 0          | 0         | 0       | 0        |
| <ul> <li>% change from 2014</li> </ul>      | -17.1  | Kidnapping              | 0          | 0         | 0       | 0        |
| <ul> <li>Adult arrest total</li> </ul>      | 26     | Pornography             | 0          | 0         | 0       | 0        |
| <ul> <li>Juvenile arrest total</li> </ul>   | 3      | Prostitution            | 0          | 0         | 0       | 0        |
|                                             |        | Sodomy                  | 0          | 0         | 0       | 0        |
| <ul> <li>Arrest Rate per</li> </ul>         |        | Sexual Assault w/Object | 0          | 0         | 0       | 0        |
| 100,000 population                          | 950.5  | Fondling                | 1          | 0         | 0       | 0        |
|                                             |        | Incest                  | 0          | 0         | 0       | 0        |
|                                             |        | Statutory Rape          | 0          | 0         | 0       | 0        |
|                                             |        | Stolen Property         | 0          | 0         | 0       | 0        |
|                                             |        | Weapon Law Violation    | 0          | 0         | 0       | 0        |
|                                             |        | Total Group "A"         | 41         | 13        | 10      | 1        |