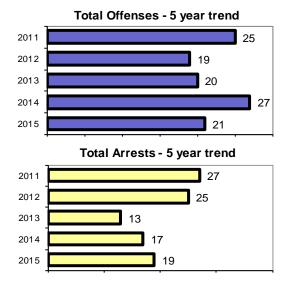

### Challis Police Department

Population: 1,045 County: Custer

|                                            |        |                         | Offenses   |           | Arrests |          |
|--------------------------------------------|--------|-------------------------|------------|-----------|---------|----------|
|                                            |        | Group "A" Offenses      | # Reported | # Cleared | Adult   | Juvenile |
|                                            |        | Murder                  | 0          | 0         | 0       | 0        |
| Offense Overview                           |        | Negligent Manslaughter  | 0          | 0         | 0       | 0        |
| <ul> <li>Offense total</li> </ul>          | 21     | Rape                    | 0          | 0         | 0       | 0        |
| <ul> <li>% change from 2014</li> </ul>     | -22.2  | Robbery                 | 0          | 0         | 0       | 0        |
| <ul> <li># of cleared offenses</li> </ul>  | 7      | Aggravated Assault      | 2          | 2         | 2       | 0        |
| <ul> <li>Percent cleared</li> </ul>        | 33.3   | Burglary                | 2          | 1         | 1       | 0        |
|                                            |        | Larceny                 | 3          | 0         | 0       | 0        |
| <ul> <li>Group "A" Crime Rate</li> </ul>   |        | Motor Vehicle Theft     | 1          | 0         | 0       | 0        |
| per 100,000 population                     | 2009.6 | Arson                   | 0          | 0         | 0       | 0        |
|                                            |        | Simple Assault          | 7          | 3         | 1       | 0        |
| <ul> <li>Summary based reportir</li> </ul> | ng     | Intimidation            | 0          | 0         | 0       | 0        |
| crime rate per 100,000                     |        | Bribery                 | 0          | 0         | 0       | 0        |
| population is calculated                   |        | Counterfeiting/Forgery  | 0          | 0         | 0       | 0        |
| for other state crime                      |        | Vandalism               | 5          | 1         | 1       | 0        |
| comparisons only.                          | 765.6  | Drug/Narcotics          | 1          | 0         | 0       | 0        |
|                                            |        | Drug Equipment          | 0          | 0         | 0       | 0        |
|                                            |        | Embezzlement            | 0          | 0         | 0       | 0        |
|                                            |        | Extortion/Blackmail     | 0          | 0         | 0       | 0        |
| Arrest Overview                            |        | Fraud                   | 0          | 0         | 0       | 0        |
| <ul> <li>Arrest total</li> </ul>           | 19     | Gambling                | 0          | 0         | 0       | 0        |
| <ul> <li>% change from 2014</li> </ul>     | 11.8   | Kidnapping              | 0          | 0         | 0       | 0        |
| <ul> <li>Adult arrest total</li> </ul>     | 19     | Pornography             | 0          | 0         | 0       | 0        |
| <ul> <li>Juvenile arrest total</li> </ul>  | 0      | Prostitution            | 0          | 0         | 0       | 0        |
|                                            |        | Sodomy                  | 0          | 0         | 0       | 0        |
| <ul> <li>Arrest Rate per</li> </ul>        |        | Sexual Assault w/Object | 0          | 0         | 0       | 0        |
| 100,000 population                         | 1818.2 | Fondling                | 0          | 0         | 0       | 0        |
|                                            |        | Incest                  | 0          | 0         | 0       | 0        |
|                                            |        | Statutory Rape          | 0          | 0         | 0       | 0        |
|                                            |        | Stolen Property         | 0          | 0         | 0       | 0        |
|                                            |        | Weapon Law Violation    | 0          | 0         | 0       | 0        |
|                                            |        | Total Group "A"         | 21         | 7         | 5       | 0        |