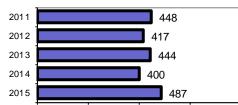

#### Total Offenses - 5 year trend

Total Arrests - 5 year trend

Agency/County Information

|                           | Arrests |          |  |
|---------------------------|---------|----------|--|
| Group "B" Arrests         | Adult   | Juvenile |  |
| Bad Checks                | 1       | 0        |  |
| Curfew/Vagrancy           | 0       | 0        |  |
| Disorderly Conduct        | 5       | 0        |  |
| DUI                       | 24      | 0        |  |
| Drunkenness               | 3       | 0        |  |
| Family Offense-nonviolent | 5       | 0        |  |
| Liquor Law Violation      | 13      | 3        |  |
| Peeping Tom               | 0       | 0        |  |
| Runaways                  | 0       | 1        |  |
| Trespass                  | 3       | 0        |  |
| All Other Offenses        | 267     | 58       |  |
| Total Group "B"           | 321     | 62       |  |

## Gem County Total

| 3                                          |        |                         | 0#*                              |           | ٨                         | a ta |
|--------------------------------------------|--------|-------------------------|----------------------------------|-----------|---------------------------|------|
|                                            |        | Group "A" Offenses      | Offenses<br># Reported # Cleared |           | Arrests<br>Adult Juvenile |      |
|                                            |        | Murder                  | # Reported                       | # Clealed | Adult                     | 0    |
| Offense Overview                           |        |                         | -                                | 0         | -                         | -    |
| Offense total                              | 407    | Negligent Manslaughter  | 0                                | 0         | 0                         | 0    |
|                                            | 487    | Rape                    | 4                                | 4         | 1                         | 0    |
| <ul> <li>% change from 2014</li> </ul>     | 21.8   | Robbery                 | 0                                | 0         | 0                         | 0    |
| # of cleared offenses                      | 357    | Aggravated Assault      | •                                | 6         | 3                         | 0    |
| <ul> <li>Percent cleared</li> </ul>        | 73.3   | Burglary                | 37                               | 18        | 10                        | 0    |
|                                            |        | Larceny                 | 90                               | 35        | 7                         | 2    |
| Group "A" Crime Rate                       |        | Motor Vehicle Theft     | 4                                | 1         | 2                         | 0    |
| per 100,000 population                     | 2873.0 | Arson                   | 1                                | 1         | 0                         | 0    |
|                                            |        | Simple Assault          | 73                               | 72        | 29                        | 2    |
| <ul> <li>Summary based reportin</li> </ul> | g      | Intimidation            | 5                                | 4         | 0                         | 0    |
| crime rate per 100,000                     |        | Bribery                 | 0                                | 0         | 0                         | 0    |
| population is calculated                   |        | Counterfeiting/Forgery  | 8                                | 6         | 1                         | 0    |
| for other state crime                      |        | Vandalism               | 44                               | 16        | 2                         | 1    |
| comparisons only.                          | 843.6  | Drug/Narcotics          | 84                               | 79        | 52                        | 2    |
|                                            |        | Drug Equipment          | 93                               | 87        | 21                        | 2    |
|                                            |        | Embezzlement            | 1                                | 1         | 1                         | 0    |
|                                            |        | Extortion/Blackmail     | 1                                | 1         | 0                         | 0    |
| Arrest Overview                            |        | Fraud                   | 2                                | 0         | 0                         | 0    |
| <ul> <li>Arrest total</li> </ul>           | 623    | Gambling                | 0                                | 0         | 0                         | 0    |
| <ul> <li>% change from 2014</li> </ul>     | 5.6    | Kidnapping              | 2                                | 2         | 0                         | 0    |
| <ul> <li>Adult arrest total</li> </ul>     | 552    | Pornography             | 2                                | 0         | 0                         | 0    |
| <ul> <li>Juvenile arrest total</li> </ul>  | 71     | Prostitution            | 0                                | 0         | 0                         | 0    |
|                                            |        | Sodomy                  | 0                                | 0         | 0                         | 0    |
| <ul> <li>Arrest Rate per</li> </ul>        |        | Sexual Assault w/Object | 0                                | 0         | 0                         | 0    |
| 100,000 population                         | 3675.3 | Fondling                | 19                               | 15        | 1                         | 0    |
|                                            |        | Incest                  | 0                                | 0         | 0                         | 0    |
|                                            |        | Statutory Rape          | 1                                | 1         | 0                         | 0    |
|                                            |        | Stolen Property         | 2                                | 2         | 0                         | 0    |
|                                            |        | Weapon Law Violation    | 7                                | 6         | 4                         | 0    |
|                                            |        | Total Group "A"         | 487                              | 357       | 134                       | 9    |