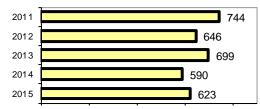

#### Total Offenses - 5 year trend

Total Arrests - 5 year trend

Agency/County Information

|                           | Arrests |          |  |
|---------------------------|---------|----------|--|
| Group "B" Arrests         | Adult   | Juvenile |  |
| Bad Checks                | 1       | 0        |  |
| Curfew/Vagrancy           | 0       | 0        |  |
| Disorderly Conduct        | 5       | 0        |  |
| DUI                       | 24      | 0        |  |
| Drunkenness               | 3       | 0        |  |
| Family Offense-nonviolent | 5       | 0        |  |
| Liquor Law Violation      | 13      | 3        |  |
| Peeping Tom               | 0       | 0        |  |
| Runaways                  | 0       | 1        |  |
| Trespass                  | 3       | 0        |  |
| All Other Offenses        | 267     | 58       |  |
| Total Group "B"           | 321     | 62       |  |

## Gem County Total

| 3                                          |        |                         | 0#*                              |           | ٨                         | a ta |
|--------------------------------------------|--------|-------------------------|----------------------------------|-----------|---------------------------|------|
|                                            |        | Group "A" Offenses      | Offenses<br># Reported # Cleared |           | Arrests<br>Adult Juvenile |      |
|                                            |        | Murder                  | # Reported                       | # Clealed | Adult                     | 0    |
| Offense Overview                           |        |                         | -                                | 0         | -                         | -    |
| Offense total                              | 407    | Negligent Manslaughter  | 0                                | 0         | 0                         | 0    |
|                                            | 487    | Rape                    | 4                                | 4         | 1                         | 0    |
| <ul> <li>% change from 2014</li> </ul>     | 21.8   | Robbery                 | 0                                | 0         | 0                         | 0    |
| # of cleared offenses                      | 357    | Aggravated Assault      | •                                | 6         | 3                         | 0    |
| <ul> <li>Percent cleared</li> </ul>        | 73.3   | Burglary                | 37                               | 18        | 10                        | 0    |
|                                            |        | Larceny                 | 90                               | 35        | 7                         | 2    |
| Group "A" Crime Rate                       |        | Motor Vehicle Theft     | 4                                | 1         | 2                         | 0    |
| per 100,000 population                     | 2873.0 | Arson                   | 1                                | 1         | 0                         | 0    |
|                                            |        | Simple Assault          | 73                               | 72        | 29                        | 2    |
| <ul> <li>Summary based reportin</li> </ul> | g      | Intimidation            | 5                                | 4         | 0                         | 0    |
| crime rate per 100,000                     |        | Bribery                 | 0                                | 0         | 0                         | 0    |
| population is calculated                   |        | Counterfeiting/Forgery  | 8                                | 6         | 1                         | 0    |
| for other state crime                      |        | Vandalism               | 44                               | 16        | 2                         | 1    |
| comparisons only.                          | 843.6  | Drug/Narcotics          | 84                               | 79        | 52                        | 2    |
|                                            |        | Drug Equipment          | 93                               | 87        | 21                        | 2    |
|                                            |        | Embezzlement            | 1                                | 1         | 1                         | 0    |
|                                            |        | Extortion/Blackmail     | 1                                | 1         | 0                         | 0    |
| Arrest Overview                            |        | Fraud                   | 2                                | 0         | 0                         | 0    |
| <ul> <li>Arrest total</li> </ul>           | 623    | Gambling                | 0                                | 0         | 0                         | 0    |
| <ul> <li>% change from 2014</li> </ul>     | 5.6    | Kidnapping              | 2                                | 2         | 0                         | 0    |
| <ul> <li>Adult arrest total</li> </ul>     | 552    | Pornography             | 2                                | 0         | 0                         | 0    |
| <ul> <li>Juvenile arrest total</li> </ul>  | 71     | Prostitution            | 0                                | 0         | 0                         | 0    |
|                                            |        | Sodomy                  | 0                                | 0         | 0                         | 0    |
| <ul> <li>Arrest Rate per</li> </ul>        |        | Sexual Assault w/Object | 0                                | 0         | 0                         | 0    |
| 100,000 population                         | 3675.3 | Fondling                | 19                               | 15        | 1                         | 0    |
|                                            |        | Incest                  | 0                                | 0         | 0                         | 0    |
|                                            |        | Statutory Rape          | 1                                | 1         | 0                         | 0    |
|                                            |        | Stolen Property         | 2                                | 2         | 0                         | 0    |
|                                            |        | Weapon Law Violation    | 7                                | 6         | 4                         | 0    |
|                                            |        | Total Group "A"         | 487                              | 357       | 134                       | 9    |