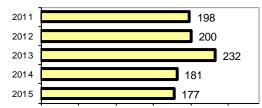

# Gem County Sheriff

|                                            |        |                         | Offe       | nses      | Arre  | ests     |
|--------------------------------------------|--------|-------------------------|------------|-----------|-------|----------|
|                                            |        | Group "A" Offenses      | # Reported | # Cleared | Adult | Juvenile |
|                                            |        | Murder                  | 0          | 0         | 0     | 0        |
| Offense Overview                           |        | Negligent Manslaughter  | 0          | 0         | 0     | 0        |
| <ul> <li>Offense total</li> </ul>          | 124    | Rape                    | 1          | 1         | 1     | 0        |
| <ul> <li>% change from 2014</li> </ul>     | 15.9   | Robbery                 | 0          | 0         | 0     | 0        |
| <ul> <li># of cleared offenses</li> </ul>  | 96     | Aggravated Assault      | 3          | 2         | 2     | 0        |
| <ul> <li>Percent cleared</li> </ul>        | 77.4   | Burglary                | 13         | 8         | 7     | 0        |
|                                            |        | Larceny                 | 9          | 0         | 0     | 0        |
| <ul> <li>Group "A" Crime Rate</li> </ul>   |        | Motor Vehicle Theft     | 1          | 1         | 2     | 0        |
| per 100,000 population                     | 1199.5 | Arson                   | 0          | 0         | 0     | 0        |
|                                            |        | Simple Assault          | 16         | 15        | 15    | 0        |
| <ul> <li>Summary based reportir</li> </ul> | g      | Intimidation            | 1          | 0         | 0     | 0        |
| crime rate per 100,000                     |        | Bribery                 | 0          | 0         | 0     | 0        |
| population is calculated                   |        | Counterfeiting/Forgery  | 2          | 1         | 1     | 0        |
| for other state crime                      |        | Vandalism               | 5          | 2         | 1     | 0        |
| comparisons only.                          | 261.2  | Drug/Narcotics          | 32         | 30        | 28    | 2        |
|                                            |        | Drug Equipment          | 31         | 29        | 14    | 1        |
|                                            |        | Embezzlement            | 1          | 1         | 1     | 0        |
|                                            |        | Extortion/Blackmail     | 0          | 0         | 0     | 0        |
| Arrest Overview                            |        | Fraud                   | 2          | 0         | 0     | 0        |
| <ul> <li>Arrest total</li> </ul>           | 177    | Gambling                | 0          | 0         | 0     | 0        |
| <ul> <li>% change from 2014</li> </ul>     | -2.2   | Kidnapping              | 0          | 0         | 0     | 0        |
| <ul> <li>Adult arrest total</li> </ul>     | 174    | Pornography             | 0          | 0         | 0     | 0        |
| <ul> <li>Juvenile arrest total</li> </ul>  | 3      | Prostitution            | 0          | 0         | 0     | 0        |
|                                            |        | Sodomy                  | 0          | 0         | 0     | 0        |
| <ul> <li>Arrest Rate per</li> </ul>        |        | Sexual Assault w/Object | 0          | 0         | 0     | 0        |
| 100,000 population                         | 1712.1 | Fondling                | 1          | 1         | 1     | 0        |
|                                            |        | Incest                  | 0          | 0         | 0     | 0        |
|                                            |        | Statutory Rape          | 0          | 0         | 0     | 0        |
|                                            |        | Stolen Property         | 0          | 0         | 0     | 0        |
|                                            |        | Weapon Law Violation    | 6          | 5         | 4     | 0        |
|                                            |        | Total Group "A"         | 124        | 96        | 77    | 3        |

Total Arrests - 5 year trend

Agency/County Information

|                           | Arrests |          |  |
|---------------------------|---------|----------|--|
| Group "B" Arrests         | Adult   | Juvenile |  |
| Bad Checks                | 0       | 0        |  |
| Curfew/Vagrancy           | 0       | 0        |  |
| Disorderly Conduct        | 1       | 0        |  |
| DUI                       | 16      | 0        |  |
| Drunkenness               | 0       | 0        |  |
| Family Offense-nonviolent | 0       | 0        |  |
| Liquor Law Violation      | 4       | 0        |  |
| Peeping Tom               | 0       | 0        |  |
| Runaways                  | 0       | 0        |  |
| Trespass                  | 2       | 0        |  |
| All Other Offenses        | 74      | 0        |  |
| Total Group "B"           | 97      | 0        |  |