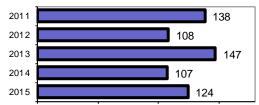

# Gem County Sheriff

|                                            |        |                         | Offe       | nses      | Arre  | ests     |
|--------------------------------------------|--------|-------------------------|------------|-----------|-------|----------|
|                                            |        | Group "A" Offenses      | # Reported | # Cleared | Adult | Juvenile |
|                                            |        | Murder                  | 0          | 0         | 0     | 0        |
| Offense Overview                           |        | Negligent Manslaughter  | 0          | 0         | 0     | 0        |
| <ul> <li>Offense total</li> </ul>          | 124    | Rape                    | 1          | 1         | 1     | 0        |
| <ul> <li>% change from 2014</li> </ul>     | 15.9   | Robbery                 | 0          | 0         | 0     | 0        |
| <ul> <li># of cleared offenses</li> </ul>  | 96     | Aggravated Assault      | 3          | 2         | 2     | 0        |
| <ul> <li>Percent cleared</li> </ul>        | 77.4   | Burglary                | 13         | 8         | 7     | 0        |
|                                            |        | Larceny                 | 9          | 0         | 0     | 0        |
| <ul> <li>Group "A" Crime Rate</li> </ul>   |        | Motor Vehicle Theft     | 1          | 1         | 2     | 0        |
| per 100,000 population                     | 1199.5 | Arson                   | 0          | 0         | 0     | 0        |
|                                            |        | Simple Assault          | 16         | 15        | 15    | 0        |
| <ul> <li>Summary based reportir</li> </ul> | g      | Intimidation            | 1          | 0         | 0     | 0        |
| crime rate per 100,000                     |        | Bribery                 | 0          | 0         | 0     | 0        |
| population is calculated                   |        | Counterfeiting/Forgery  | 2          | 1         | 1     | 0        |
| for other state crime                      |        | Vandalism               | 5          | 2         | 1     | 0        |
| comparisons only.                          | 261.2  | Drug/Narcotics          | 32         | 30        | 28    | 2        |
|                                            |        | Drug Equipment          | 31         | 29        | 14    | 1        |
|                                            |        | Embezzlement            | 1          | 1         | 1     | 0        |
|                                            |        | Extortion/Blackmail     | 0          | 0         | 0     | 0        |
| Arrest Overview                            |        | Fraud                   | 2          | 0         | 0     | 0        |
| <ul> <li>Arrest total</li> </ul>           | 177    | Gambling                | 0          | 0         | 0     | 0        |
| <ul> <li>% change from 2014</li> </ul>     | -2.2   | Kidnapping              | 0          | 0         | 0     | 0        |
| <ul> <li>Adult arrest total</li> </ul>     | 174    | Pornography             | 0          | 0         | 0     | 0        |
| <ul> <li>Juvenile arrest total</li> </ul>  | 3      | Prostitution            | 0          | 0         | 0     | 0        |
|                                            |        | Sodomy                  | 0          | 0         | 0     | 0        |
| <ul> <li>Arrest Rate per</li> </ul>        |        | Sexual Assault w/Object | 0          | 0         | 0     | 0        |
| 100,000 population                         | 1712.1 | Fondling                | 1          | 1         | 1     | 0        |
|                                            |        | Incest                  | 0          | 0         | 0     | 0        |
|                                            |        | Statutory Rape          | 0          | 0         | 0     | 0        |
|                                            |        | Stolen Property         | 0          | 0         | 0     | 0        |
|                                            |        | Weapon Law Violation    | 6          | 5         | 4     | 0        |
|                                            |        | Total Group "A"         | 124        | 96        | 77    | 3        |

Total Arrests - 5 year trend

Agency/County Information

|                           | Arrests |          |  |
|---------------------------|---------|----------|--|
| Group "B" Arrests         | Adult   | Juvenile |  |
| Bad Checks                | 0       | 0        |  |
| Curfew/Vagrancy           | 0       | 0        |  |
| Disorderly Conduct        | 1       | 0        |  |
| DUI                       | 16      | 0        |  |
| Drunkenness               | 0       | 0        |  |
| Family Offense-nonviolent | 0       | 0        |  |
| Liquor Law Violation      | 4       | 0        |  |
| Peeping Tom               | 0       | 0        |  |
| Runaways                  | 0       | 0        |  |
| Trespass                  | 2       | 0        |  |
| All Other Offenses        | 74      | 0        |  |
| Total Group "B"           | 97      | 0        |  |