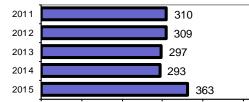

## **Emmett Police Department**

Population: County: 6,613

Gem

|                                             |        |                         | Offenses   |           | Arrests |          |
|---------------------------------------------|--------|-------------------------|------------|-----------|---------|----------|
|                                             |        | Group "A" Offenses      | # Reported | # Cleared | Adult   | Juvenile |
|                                             |        | Murder                  | 0          | 0         | 0       | 0        |
| Offense Overview                            |        | Negligent Manslaughter  | 0          | 0         | 0       | 0        |
| <ul> <li>Offense total</li> </ul>           | 363    | Rape                    | 3          | 3         | 0       | 0        |
| <ul> <li>% change from 2014</li> </ul>      | 23.9   | Robbery                 | 0          | 0         | 0       | 0        |
| <ul> <li># of cleared offenses</li> </ul>   | 261    | Aggravated Assault      | 4          | 4         | 1       | 0        |
| <ul> <li>Percent cleared</li> </ul>         | 71.9   | Burglary                | 24         | 10        | 3       | 0        |
|                                             |        | Larceny                 | 81         | 35        | 7       | 2        |
| <ul> <li>Group "A" Crime Rate</li> </ul>    |        | Motor Vehicle Theft     | 3          | 0         | 0       | 0        |
| per 100,000 population                      | 5489.2 | Arson                   | 1          | 1         | 0       | 0        |
|                                             |        | Simple Assault          | 57         | 57        | 14      | 2        |
| <ul> <li>Summary based reporting</li> </ul> | g      | Intimidation            | 4          | 4         | 0       | 0        |
| crime rate per 100,000                      |        | Bribery                 | 0          | 0         | 0       | 0        |
| population is calculated                    |        | Counterfeiting/Forgery  | 6          | 5         | 0       | 0        |
| for other state crime                       |        | Vandalism               | 39         | 14        | 1       | 1        |
| comparisons only.                           | 1754.1 | Drug/Narcotics          | 52         | 49        | 24      | 0        |
|                                             |        | Drug Equipment          | 62         | 58        | 7       | 1        |
|                                             |        | Embezzlement            | 0          | 0         | 0       | 0        |
|                                             |        | Extortion/Blackmail     | 1          | 1         | 0       | 0        |
| Arrest Overview                             |        | Fraud                   | 0          | 0         | 0       | 0        |
| <ul> <li>Arrest total</li> </ul>            | 446    | Gambling                | 0          | 0         | 0       | 0        |
| <ul> <li>% change from 2014</li> </ul>      | 9.0    | Kidnapping              | 2          | 2         | 0       | 0        |
| <ul> <li>Adult arrest total</li> </ul>      | 378    | Pornography             | 2          | 0         | 0       | 0        |
| <ul> <li>Juvenile arrest total</li> </ul>   | 68     | Prostitution            | 0          | 0         | 0       | 0        |
|                                             |        | Sodomy                  | 0          | 0         | 0       | 0        |
| <ul> <li>Arrest Rate per</li> </ul>         |        | Sexual Assault w/Object | 0          | 0         | 0       | 0        |
| 100,000 population                          | 6744.3 | Fondling                | 18         | 14        | 0       | 0        |
|                                             |        | Incest                  | 0          | 0         | 0       | 0        |
|                                             |        | Statutory Rape          | 1          | 1         | 0       | 0        |
|                                             |        | Stolen Property         | 2          | 2         | 0       | 0        |
|                                             |        | Weapon Law Violation    | 1          | 1         | 0       | 0        |
|                                             |        | Total Group "A"         | 363        | 261       | 57      | 6        |

#### Total Offenses - 5 year trend

Total Arrests - 5 year trend

Agency/County Information

|                           | Arrests |          |  |
|---------------------------|---------|----------|--|
| Group "B" Arrests         | Adult   | Juvenile |  |
| Bad Checks                | 1       | 0        |  |
| Curfew/Vagrancy           | 0       | 0        |  |
| Disorderly Conduct        | 5       | 0        |  |
| DUI                       | 24      | 0        |  |
| Drunkenness               | 3       | 0        |  |
| Family Offense-nonviolent | 5       | 0        |  |
| Liquor Law Violation      | 13      | 3        |  |
| Peeping Tom               | 0       | 0        |  |
| Runaways                  | 0       | 1        |  |
| Trespass                  | 3       | 0        |  |
| All Other Offenses        | 267     | 58       |  |
| Total Group "B"           | 321     | 62       |  |