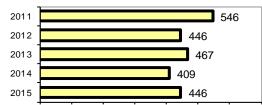

## **Emmett Police Department**

Population: County: 6,613

Gem

|                                             |        |                         | Offenses   |           | Arrests |          |
|---------------------------------------------|--------|-------------------------|------------|-----------|---------|----------|
|                                             |        | Group "A" Offenses      | # Reported | # Cleared | Adult   | Juvenile |
|                                             |        | Murder                  | 0          | 0         | 0       | 0        |
| Offense Overview                            |        | Negligent Manslaughter  | 0          | 0         | 0       | 0        |
| <ul> <li>Offense total</li> </ul>           | 363    | Rape                    | 3          | 3         | 0       | 0        |
| <ul> <li>% change from 2014</li> </ul>      | 23.9   | Robbery                 | 0          | 0         | 0       | 0        |
| <ul> <li># of cleared offenses</li> </ul>   | 261    | Aggravated Assault      | 4          | 4         | 1       | 0        |
| <ul> <li>Percent cleared</li> </ul>         | 71.9   | Burglary                | 24         | 10        | 3       | 0        |
|                                             |        | Larceny                 | 81         | 35        | 7       | 2        |
| <ul> <li>Group "A" Crime Rate</li> </ul>    |        | Motor Vehicle Theft     | 3          | 0         | 0       | 0        |
| per 100,000 population                      | 5489.2 | Arson                   | 1          | 1         | 0       | 0        |
|                                             |        | Simple Assault          | 57         | 57        | 14      | 2        |
| <ul> <li>Summary based reporting</li> </ul> | g      | Intimidation            | 4          | 4         | 0       | 0        |
| crime rate per 100,000                      |        | Bribery                 | 0          | 0         | 0       | 0        |
| population is calculated                    |        | Counterfeiting/Forgery  | 6          | 5         | 0       | 0        |
| for other state crime                       |        | Vandalism               | 39         | 14        | 1       | 1        |
| comparisons only.                           | 1754.1 | Drug/Narcotics          | 52         | 49        | 24      | 0        |
|                                             |        | Drug Equipment          | 62         | 58        | 7       | 1        |
|                                             |        | Embezzlement            | 0          | 0         | 0       | 0        |
|                                             |        | Extortion/Blackmail     | 1          | 1         | 0       | 0        |
| Arrest Overview                             |        | Fraud                   | 0          | 0         | 0       | 0        |
| <ul> <li>Arrest total</li> </ul>            | 446    | Gambling                | 0          | 0         | 0       | 0        |
| <ul> <li>% change from 2014</li> </ul>      | 9.0    | Kidnapping              | 2          | 2         | 0       | 0        |
| <ul> <li>Adult arrest total</li> </ul>      | 378    | Pornography             | 2          | 0         | 0       | 0        |
| <ul> <li>Juvenile arrest total</li> </ul>   | 68     | Prostitution            | 0          | 0         | 0       | 0        |
|                                             |        | Sodomy                  | 0          | 0         | 0       | 0        |
| <ul> <li>Arrest Rate per</li> </ul>         |        | Sexual Assault w/Object | 0          | 0         | 0       | 0        |
| 100,000 population                          | 6744.3 | Fondling                | 18         | 14        | 0       | 0        |
|                                             |        | Incest                  | 0          | 0         | 0       | 0        |
|                                             |        | Statutory Rape          | 1          | 1         | 0       | 0        |
|                                             |        | Stolen Property         | 2          | 2         | 0       | 0        |
|                                             |        | Weapon Law Violation    | 1          | 1         | 0       | 0        |
|                                             |        | Total Group "A"         | 363        | 261       | 57      | 6        |

#### Total Offenses - 5 year trend

Total Arrests - 5 year trend

Agency/County Information

|                           | Arrests |          |  |
|---------------------------|---------|----------|--|
| Group "B" Arrests         | Adult   | Juvenile |  |
| Bad Checks                | 1       | 0        |  |
| Curfew/Vagrancy           | 0       | 0        |  |
| Disorderly Conduct        | 5       | 0        |  |
| DUI                       | 24      | 0        |  |
| Drunkenness               | 3       | 0        |  |
| Family Offense-nonviolent | 5       | 0        |  |
| Liquor Law Violation      | 13      | 3        |  |
| Peeping Tom               | 0       | 0        |  |
| Runaways                  | 0       | 1        |  |
| Trespass                  | 3       | 0        |  |
| All Other Offenses        | 267     | 58       |  |
| Total Group "B"           | 321     | 62       |  |